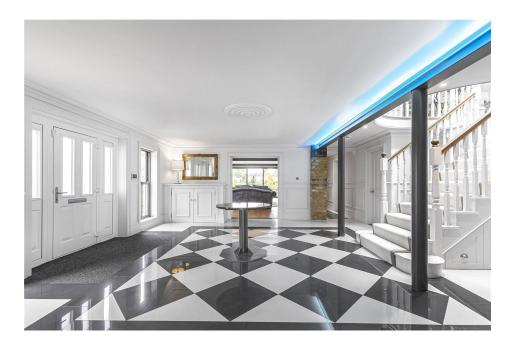

As you enter the property, you are greeted by an incredibly spacious Reception Hallway with an impressive staircase that exudes the style and elegance of this home.

The ground floor presents an inviting layout, featuring a spacious lounge, with a bespoke bar adjacent, perfect for entertaining. The bright and spacious kitchen/family room is the heart of the home, with 2 dining areas, and a truly amazing high specification bespoke design kitchen with access to the garden and all season's barbeque. To complete the accommodation on the ground floor there is a utility room and guest cloakroom.