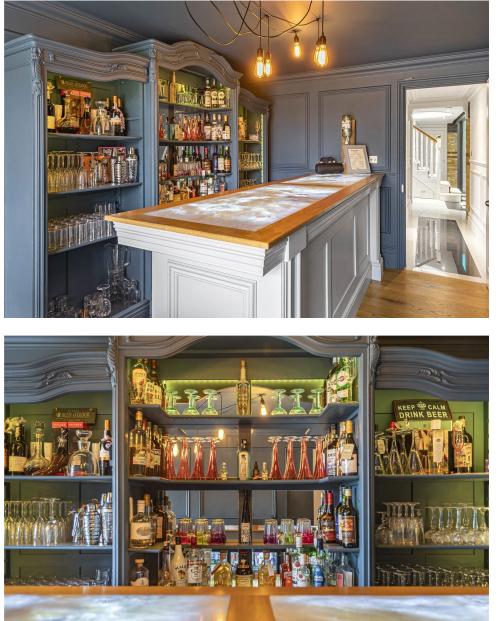

As you enter the property, you are greeted by an incredibly spacious Reception Hallway with an impressive staircase that exudes the style and elegance of this home.

The ground floor presents an inviting layout, featuring a spacious lounge, with a bespoke bar adjacent, perfect for entertaining. The bright and spacious kitchen/family room is the heart of the home, with 2 dining areas, and a truly amazing high specification bespoke design kitchen with access to the garden and all season's barbeque. To complete the accommodation on the ground floor there is a utility room and guest cloakroom.