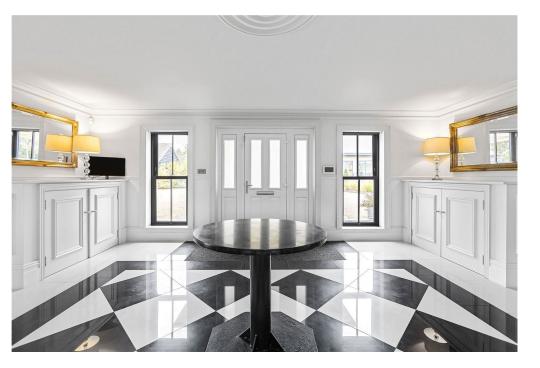

As you enter the property, you are greeted by an incredibly spacious Reception Hallway with an impressive staircase that exudes the style and elegance of this home.

The ground floor presents an inviting layout, featuring a spacious lounge, with a bespoke bar adjacent, perfect for entertaining. The bright and spacious kitchen/family room is the heart of the home, with 2 dining areas, and a truly amazing high specification bespoke design kitchen with access to the garden and all season's barbeque. To complete the accommodation on the ground floor there is a utility room and guest cloakroom.