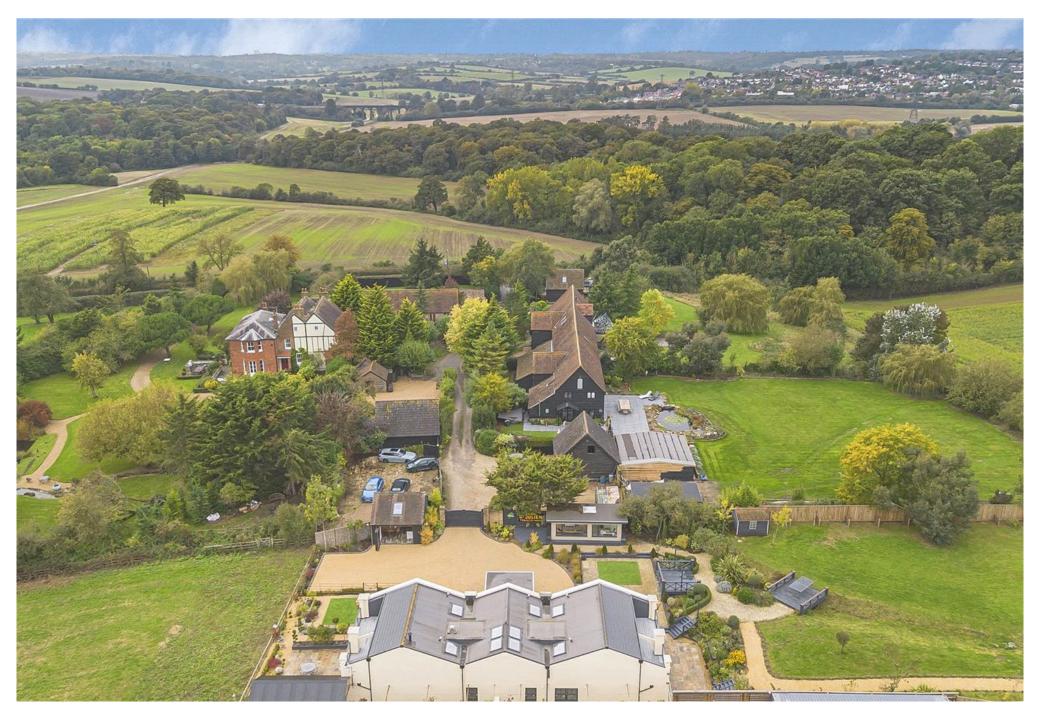

## Stanford House

'Stanford House' is set on a generous plot of approximately 0.75 of an acre in an elevated position overlooking Greenbelt and open countryside, with outstanding dramatic panoramic views of the London's skyline.

The property is set within beautifully manicured gardens with amazing views that offer a peaceful escape, featuring patios for alfresco dining, lush lawns for family activities, and ample space for gardening enthusiasts.