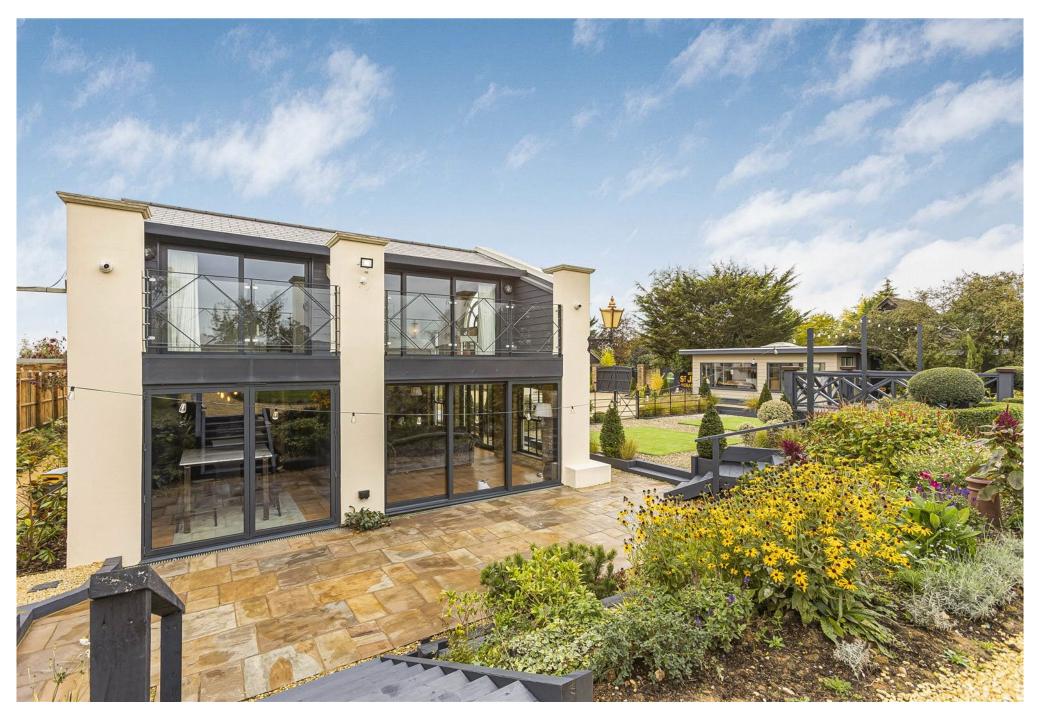

## Stanford House

'Stanford House' is set on a generous plot of approximately 0.75 of an acre in an elevated position overlooking Greenbelt and open countryside, with outstanding dramatic panoramic views of the London's skyline.

Nestled in the semi-rural surroundings of Theobalds Park, this exceptional 5 bedroom modern recently constructed detached home offers a blend of truly luxurious and modern living accommodation with all the comforts of contemporary living.

The property is set within beautifully manicured gardens with amazing views that offer a peaceful escape, featuring patios for alfresco dining, lush lawns for family activities, and ample space for gardening enthusiasts.

Approached via double security gates with a video entry system. A spacious driveway provides off-street parking for multiple vehicles.