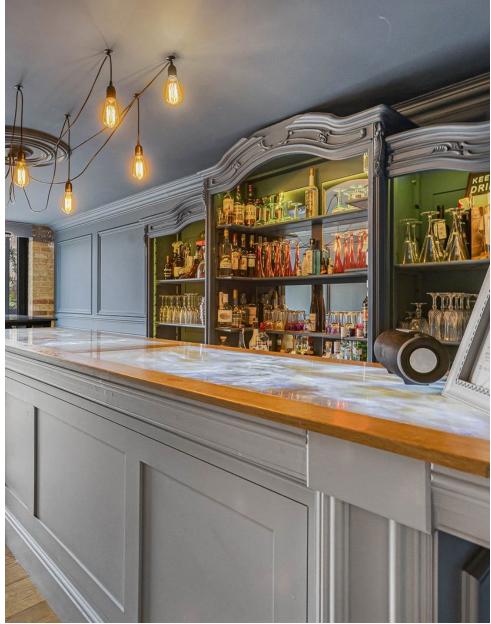

As you enter the property, you are greeted by an incredibly spacious Reception Hallway with an impressive staircase that exudes the style and elegance of this home.

The ground floor presents an inviting layout, featuring a spacious lounge, with a bespoke bar adjacent, perfect for entertaining. The bright and spacious kitchen/family room is the heart of the home, with 2 dining areas, and a truly amazing high specification bespoke design kitchen with access to the garden and all season's barbeque. To complete the accommodation on the ground floor there is a utility room and guest cloakroom.