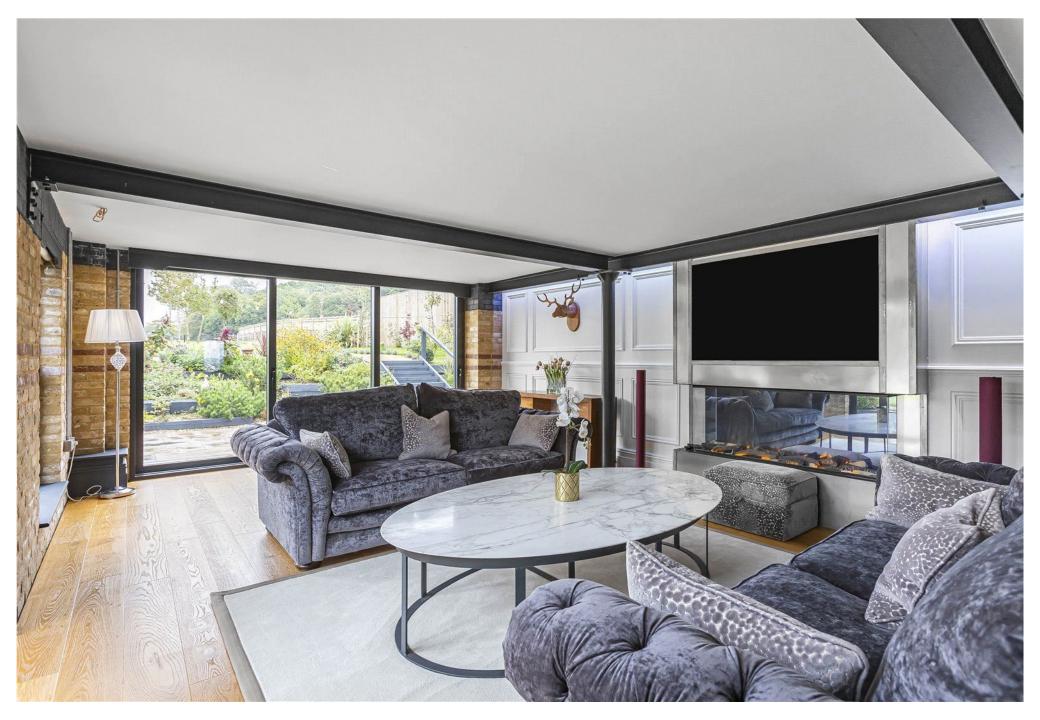

As you enter the property, you are greeted by an incredibly spacious Reception Hallway with an impressive staircase that exudes the style and elegance of this home.

The ground floor presents an inviting layout, featuring a spacious lounge, with a bespoke bar adjacent, perfect for entertaining. The bright and spacious kitchen/family room is the heart of the home, with 2 dining areas, and a truly amazing high specification bespoke design kitchen with access to the garden and all season's barbeque. To complete the accommodation on the ground floor there is a utility room and guest cloakroom.