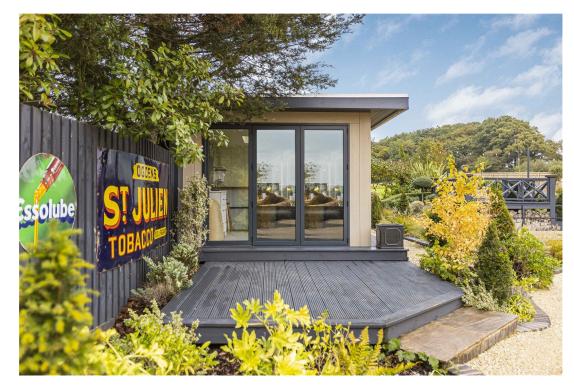

A separate one bedroom annexe provides a private living space complete with a kitchenette and shower room, perfect for guests or as a home office, this could also potentially be used as a garage. Additionally, a Home/Office/Garden Room offers further potential in today's work from home environment.