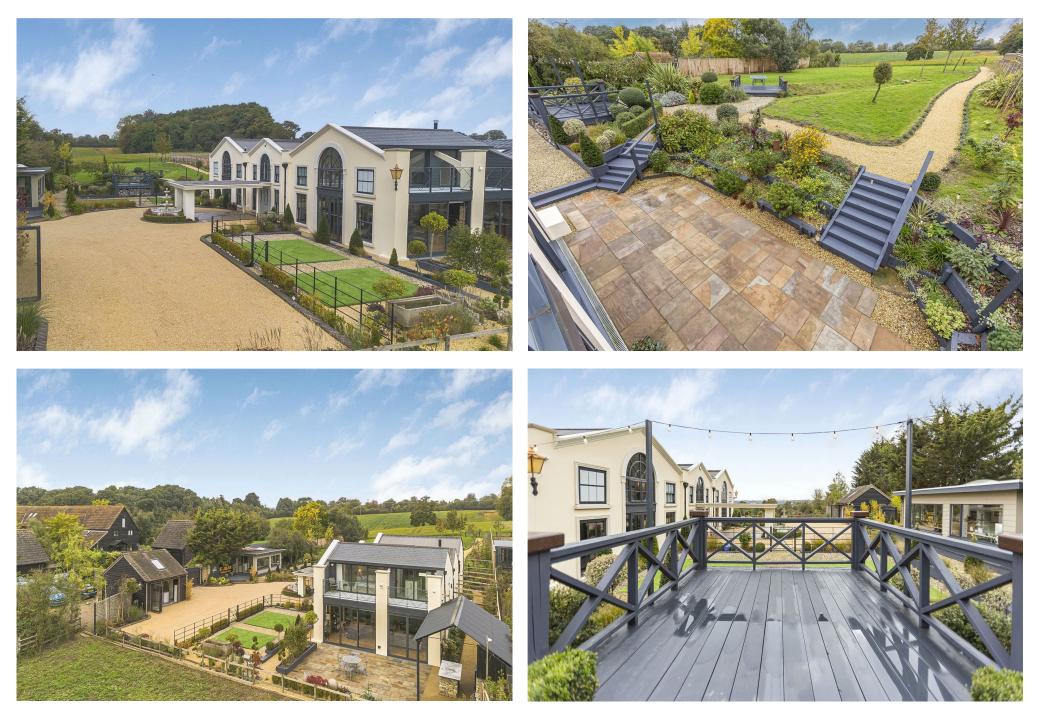

## Stanford House

'Stanford House' is set on a generous plot of approximately 0.75 of an acre in an elevated position overlooking Greenbelt and open countryside, with outstanding dramatic panoramic views of the London's skyline.

Nestled in the semi-rural surroundings of Theobalds Park, this exceptional 5 bedroom modern recently constructed detached home offers a blend of truly luxurious and modern living accommodation with all the comforts of contemporary living.

As you enter the property, you are greeted by an incredibly spacious Reception Hallway with an impressive staircase that exudes the style and elegance of this home.

The ground floor presents an inviting layout, featuring a spacious lounge, with a bespoke bar adjacent, perfect for entertaining. The bright and spacious kitchen/family room is the heart of the home, with 2 dining areas, and a truly amazing high specification bespoke design kitchen with access to the garden and all season's barbeque. To complete the accommodation on the ground floor there is a utility room and guest cloakroom.

The first floor comprises five well-proportioned bedrooms, each designed for comfort and tranquillity. The master suite has access to a balcony with amazing views and includes 2 en-suite bathrooms, with bedroom 5 currently being used as a dressing room. There are 3 additional bedrooms all with en suites and bedrooms 2 and 4 also having access to a beautiful balcony, with wonderful views.

A separate one bedroom annexe provides a private living space complete with a kitchenette and shower room, perfect for guests or as a home office, this could also potentially be used as a garage. Additionally, a Home/Office/Garden Room offers further potential in today's work from home environment.

The property is set within beautifully manicured gardens with amazing views that offer a peaceful escape, featuring patios for alfresco dining, lush lawns for family activities, and ample space for gardening enthusiasts.

Approached via double security gates with a video entry system. A spacious driveway provides off-street parking for multiple vehicles.