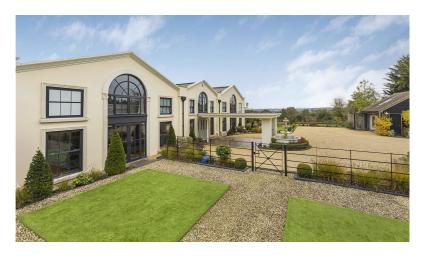

## Stanford House

'Stanford House' is set on a generous plot of approximately 0.75 of an acre in an elevated position overlooking Greenbelt and open countryside, with outstanding dramatic panoramic views of the London's skyline.

The property is set within beautifully manicured gardens with amazing views that offer a peaceful escape, featuring patios for alfresco dining, lush lawns for family activities, and ample space for gardening enthusiasts.

Approached via double security gates with a video entry system. A spacious driveway provides off-street parking for multiple vehicles.