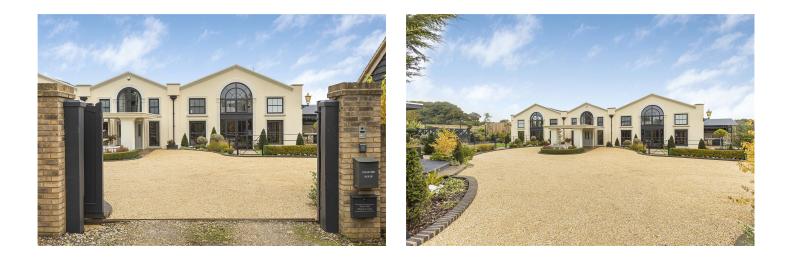

Approached via double security gates with a video entry system. A spacious driveway provides off-street parking for multiple vehicles.