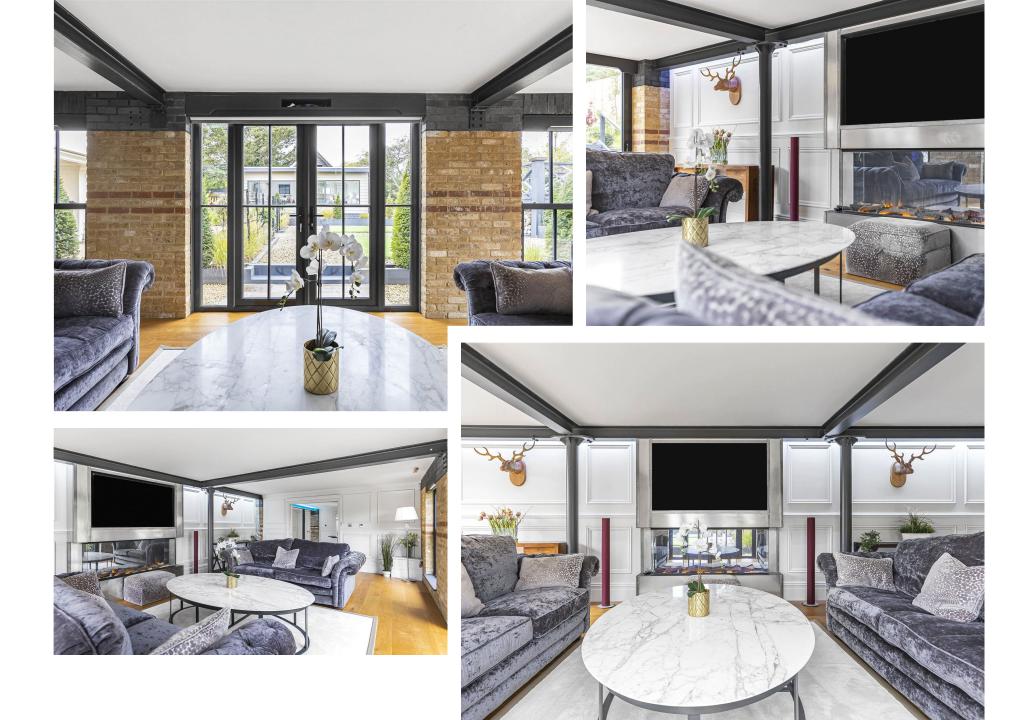

As you enter the property, you are greeted by an incredibly spacious Reception Hallway with an impressive staircase that exudes the style and elegance of this home.

The ground floor presents an inviting layout, featuring a spacious lounge, with a bespoke bar adjacent, perfect for entertaining. The bright and spacious kitchen/family room is the heart of the home, with 2 dining areas, and a truly amazing high specification bespoke design kitchen with access to the garden and all season's barbeque. To complete the accommodation on the ground floor there is a utility room and guest cloakroom.