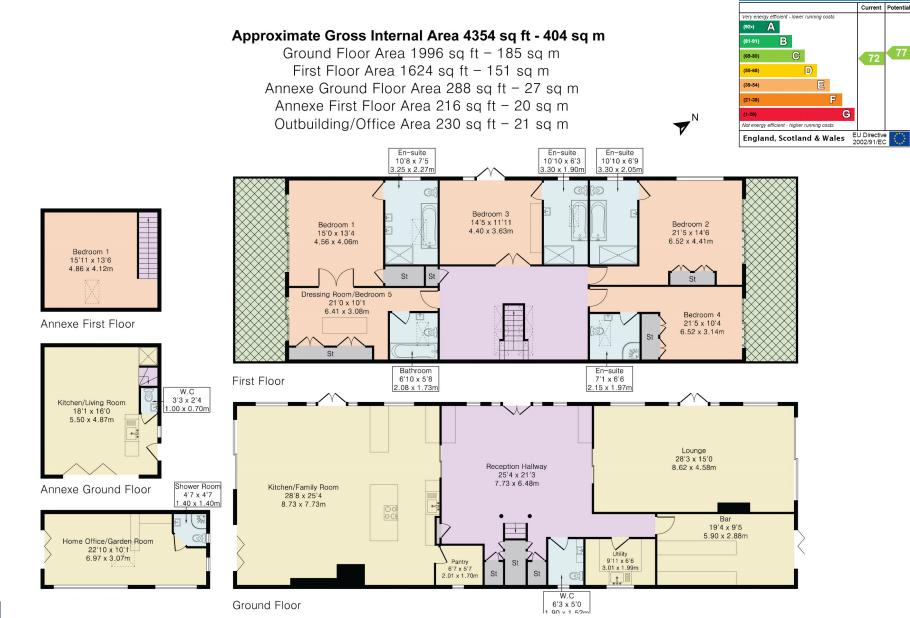

As you enter the property, you are greeted by an incredibly spacious Reception Hallway with an impressive staircase that exudes the style and elegance of this home.

The ground floor presents an inviting layout, featuring a spacious lounge, with a bespoke bar adjacent, perfect for entertaining. The bright and spacious kitchen/family room is the heart of the home, with 2 dining areas, and a truly amazing high specification bespoke design kitchen with access to the garden and all season's barbeque. To complete the accommodation on the ground floor there is a utility room and guest cloakroom.

The first floor comprises five well-proportioned bedrooms, each designed for comfort and tranquillity. The master suite has access to a balcony with amazing views and includes 2 en-suite bathrooms, with bedroom 5 currently being used as a dressing room. There are 3 additional bedrooms all with en suites and bedrooms 2 and 4 also having access to a beautiful balcony, with wonderful views.

A separate one bedroom annexe provides a private living space complete with a kitchenette and shower room, perfect for guests or as a home office, this could also potentially be used as a garage. Additionally, a Home/Office/Garden Room offers further potential in today's work from home environment.