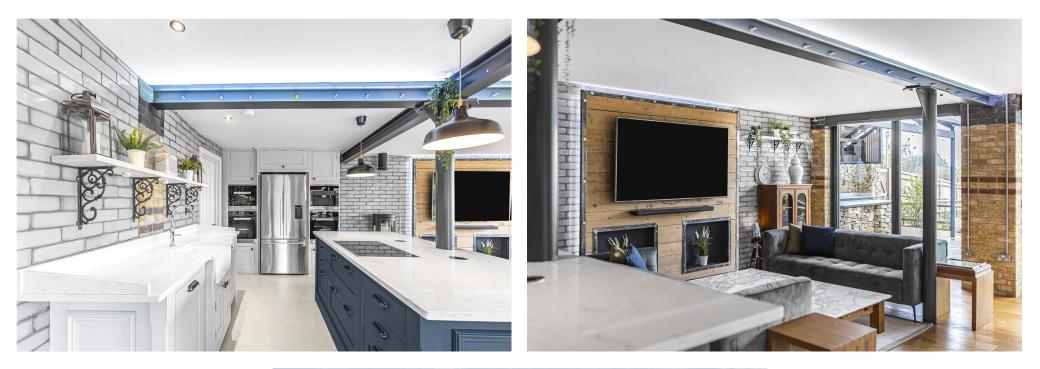

As you enter the property, you are greeted by an incredibly spacious Reception Hallway with an impressive staircase that exudes the style and elegance of this home.

The ground floor presents an inviting layout, featuring a spacious lounge, with a bespoke bar adjacent, perfect for entertaining. The bright and spacious kitchen/family room is the heart of the home, with 2 dining areas, and a truly amazing high specification bespoke design kitchen with access to the garden and all season's barbeque. To complete the accommodation on the ground floor there is a utility room and guest cloakroom.