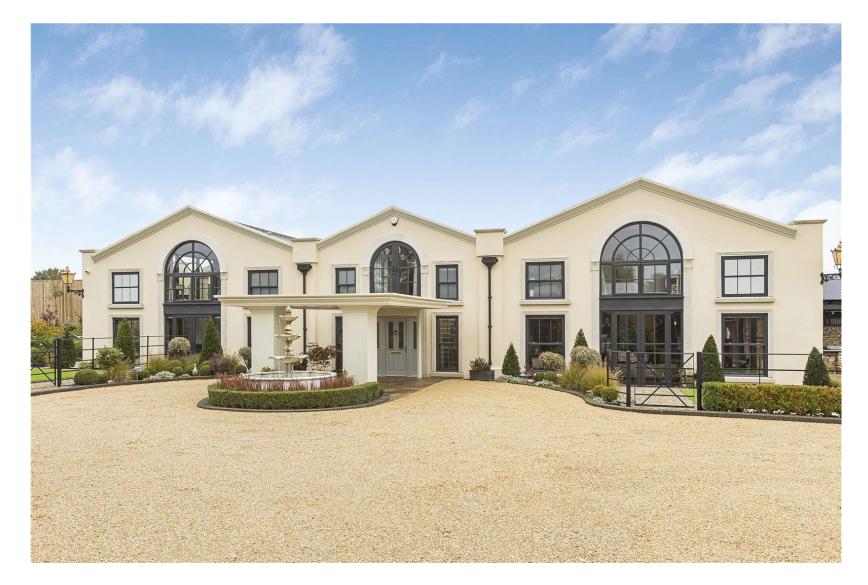

## Stanford House

'Stanford House' is set on a generous plot of approximately 0.75 of an acre in an elevated position overlooking Greenbelt and open countryside, with outstanding dramatic panoramic views of the London's skyline.

Nestled in the semi-rural surroundings of Theobalds Park, this exceptional 5 bedroom modern recently constructed detached home offers a blend of truly luxurious and modern living accommodation with all the comforts of contemporary living.

Approached via double security gates with a video entry system. A spacious driveway provides off-street parking for multiple vehicles.