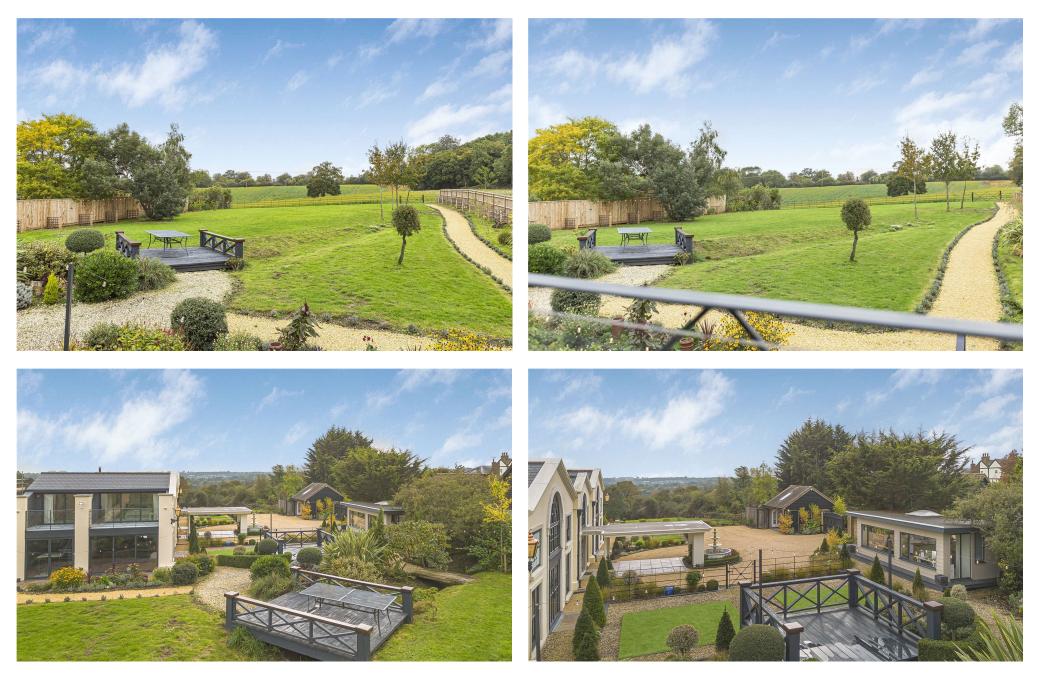

## Stanford House

'Stanford House' is set on a generous plot of approximately 0.75 of an acre in an elevated position overlooking Greenbelt and open countryside, with outstanding dramatic panoramic views of the London's skyline.

Nestled in the semi-rural surroundings of Theobalds Park, this exceptional 5 bedroom modern recently constructed detached home offers a blend of truly luxurious and modern living accommodation with all the comforts of contemporary living.

The property is set within beautifully manicured gardens with amazing views that offer a peaceful escape, featuring patios for alfresco dining, lush lawns for family activities, and ample space for gardening enthusiasts.

Approached via double security gates with a video entry system. A spacious driveway provides off-street parking for multiple vehicles.