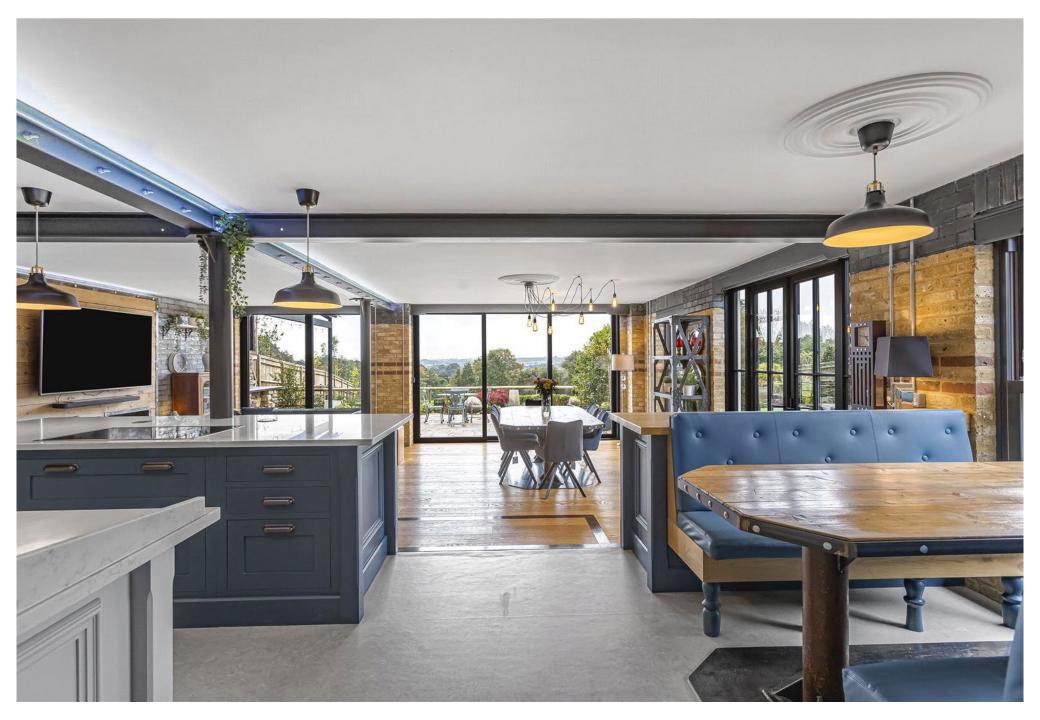

As you enter the property, you are greeted by an incredibly spacious Reception Hallway with an impressive staircase that exudes the style and elegance of this home.

The ground floor presents an inviting layout, featuring a spacious lounge, with a bespoke bar adjacent, perfect for entertaining. The bright and spacious kitchen/family room is the heart of the home, with 2 dining areas, and a truly amazing high specification bespoke design kitchen with access to the garden and all season's barbeque. To complete the accommodation on the ground floor there is a utility room and guest cloakroom.