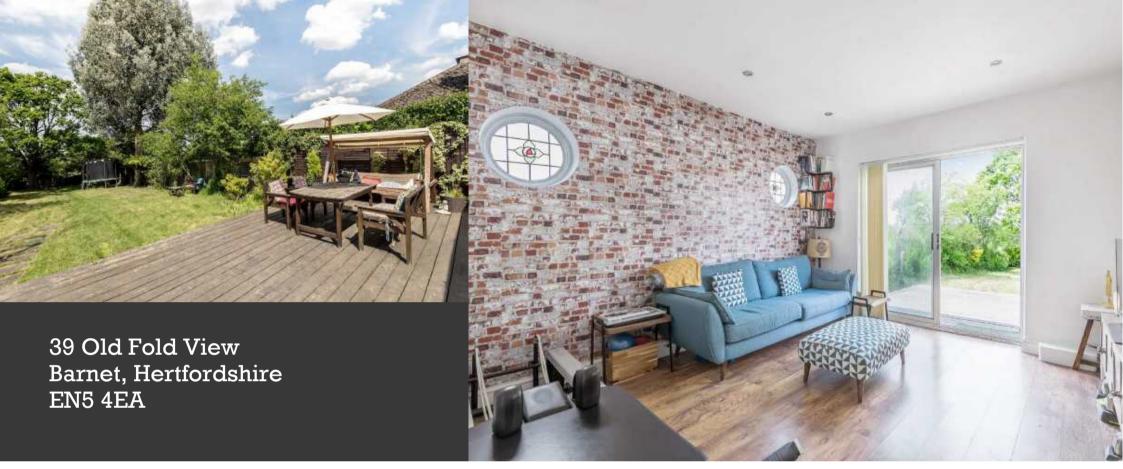

Old Fold View
Barnet, Hertfordshire, EN5 4EA
£403 Per week Freehold

Tel: 0208 441 9796

Email: lettings@statons.com

Bedrooms 2 | Bathrooms 1 | Receptions 1

AVAILABLE 1st SEPTEMBER. Situated in this sought after location a 2 bedroom detached bungalow with planning permission granted for a 4 bedroom detached two storey house of approx 226 square meters with rooms in roof space following the demolition of the existing bungalow. The property currently comprises a welcoming entrance hall, reception room with patio doors onto the rear garden, a kitchen/breakfast room, 2 bedrooms and a family bathroom. Externally there is a large rear garden backing onto open fields, a garage and driveway parking for 2 cars.