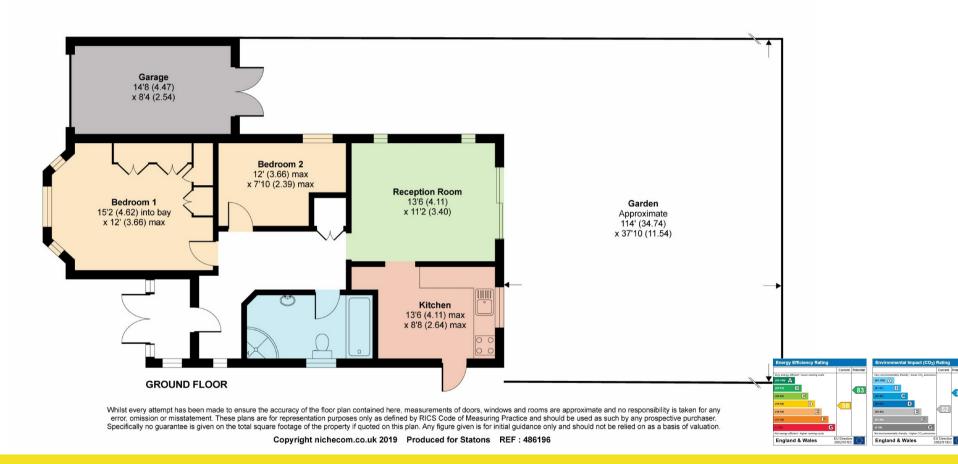

# Old Fold View, Barnet, EN5

APPROX. GROSS INTERNAL FLOOR AREA 892 SQ FT 82.9 SQ METRES (INCLUDES GARAGE)

In accordance with the 1993 Misrepresentation Act the agent had not tested any apparatus, equipment, fixtures, fittings or services and so, cannot verify they are in working order, or fit for their purpose. Neither has the agent checked the legal documentation to verify the leasehold/freehold status of the property. The buyer is advised to obtain verification from their solicitor or surveyor. Also, photographs are for illustration only and may depict items which are not for sale or included in the sale of the property, All sizes are approximate. All dimensions include wardrobe spaces where applicable.