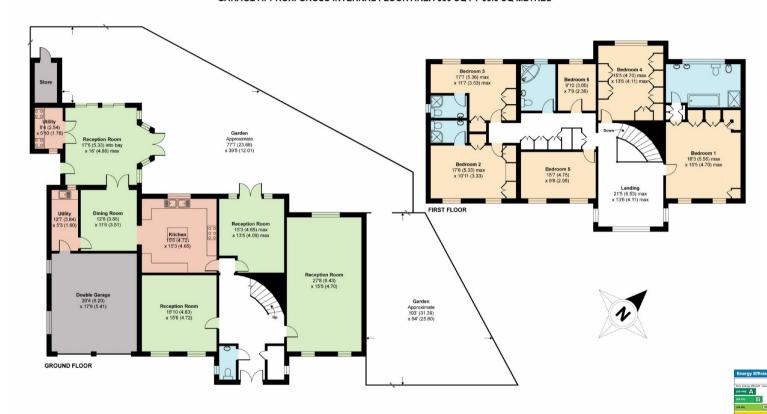

# **Barnet Road, Barnet, EN5**

APPROX. GROSS INTERNAL FLOOR AREA 4329 SQ FT 402.1 SQ METRES OUTBUILDING APPROX. GROSS INTERNAL FLOOR AREA 38 SQ FT 3.5 SQ METRES GARAGE APPROX. GROSS INTERNAL FLOOR AREA 359 SQ FT 33.3 SQ METRES

Whilst every attempt has been made to ensure the accuracy of the floor plan contained here, measurements of doors, windows and rooms are approximate and no responsibility is taken for any error, omission or misstatement. These plans are for representation purposes only as defined by RICS Code of Measuring Practice and should be used as such by any prospective purchaser. Specifically no guarantee is given on the total square footage of the property if quoted on this plan. Any figure given is for initial guidance only and should not be relied on as a basis of valuation