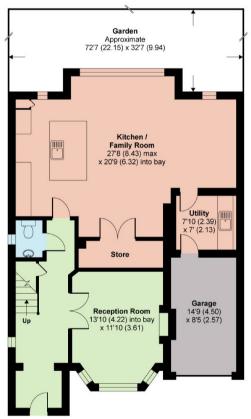

# Woodville Road, Barnet, EN5

APPROX. GROSS INTERNAL FLOOR AREA 1774 SQ FT 164.8 SQ METRES (EXCLUDES RESTRICTED HEAD HEIGHT)
OUTBUILDING APPROX. GROSS INTERNAL FLOOR AREA 123 SQ FT 11.4 SQ METRES

**GROUND FLOOR** 

Whilst every attempt has been made to ensure the accuracy of the floor plan contained here, measurements of doors, windows and rooms are approximate and no responsibility is taken for any error, omission or misstatement. These plans are for representation purposes only as defined by RICS Code of Measuring Practice and should be used as such by any prospective purchaser. Specifically no guarantee is given on the total square footage of the property if quoted on this plan. Any figure given is for initial guidance only and should not be relied on as a basis of valuation.