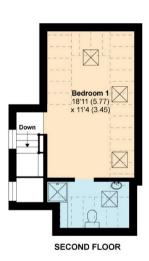

# Woodville Road, Barnet, EN5

APPROX. GROSS INTERNAL FLOOR AREA 1774 SQ FT 164.8 SQ METRES (EXCLUDES RESTRICTED HEAD HEIGHT)
OUTBUILDING APPROX. GROSS INTERNAL FLOOR AREA 123 SQ FT 11.4 SQ METRES

**GROUND FLOOR** 

Whilst every attempt has been made to ensure the accuracy of the floor plan contained here, measurements of doors, windows and rooms are approximate and no responsibility is taken for any error, omission or misstatement. These plans are for representation purposes only as defined by RICS Code of Measuring Practice and should be used as such by any prospective purchaser. Specifically no guarantee is given on the total square footage of the property if quoted on this plan. Any figure given is for initial guidance only and should not be relied on as a basis of valuation.