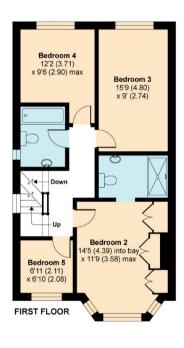

# Woodville Road, Barnet, EN5

APPROX. GROSS INTERNAL FLOOR AREA 1774 SQ FT 164.8 SQ METRES (EXCLUDES RESTRICTED HEAD HEIGHT)
OUTBUILDING APPROX. GROSS INTERNAL FLOOR AREA 123 SQ FT 11.4 SQ METRES

**GROUND FLOOR** 

Whilst every attempt has been made to ensure the accuracy of the floor plan contained here, measurements of doors, windows and rooms are approximate and no responsibility is taken for any error, omission or misstatement. These plans are for representation purposes only as defined by RICS Code of Measuring Practice and should be used as such by any prospective purchaser. Specifically no guarantee is given on the total square footage of the property if quoted on this plan. Any figure given is for initial guidance only and should not be relied on as a basis of valuation.