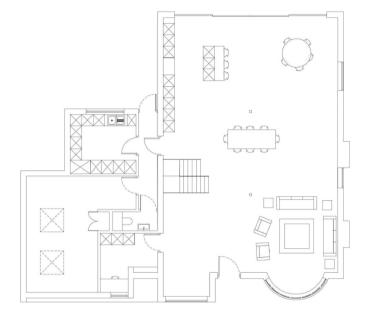

Lumiere is a modern, innovative yet practical house that will take your breath away. The first thing you'll notice as you step through the front door is 115 square metres of open plan living space. This features a floor to ceiling glass wall, polished concrete flooring and exposed brickwork. Impressive as these are, what will instantly draw your eye are the two state-of the-art light columns that give the house its name.

The environment has also informed the design. The first floor extension is shaped in such a way as not to impact upon the sunlight enjoyed by the neighbour.

The spectacular open plan living and kitchen area is the focal point of the house and is ideal for family living and entertaining. Its glass rear wall opens up, seamlessly bringing the garden into the heart of the living space.

The openness of the living area is beautifully complemented by the privacy offered by the other rooms on the ground floor. These include a stunning cinema room, study and utility room.

The ceiling of the cinema room has large square skylights that floods it with natural light. These skylights are a feature of the house and you will also find them in rooms upstairs.

There are five bedrooms on the upper two floors and five bathrooms, all of which are en suite. The upstairs and all the other rooms in the house apart from the ground floor open space have European oak wooden flooring throughout.