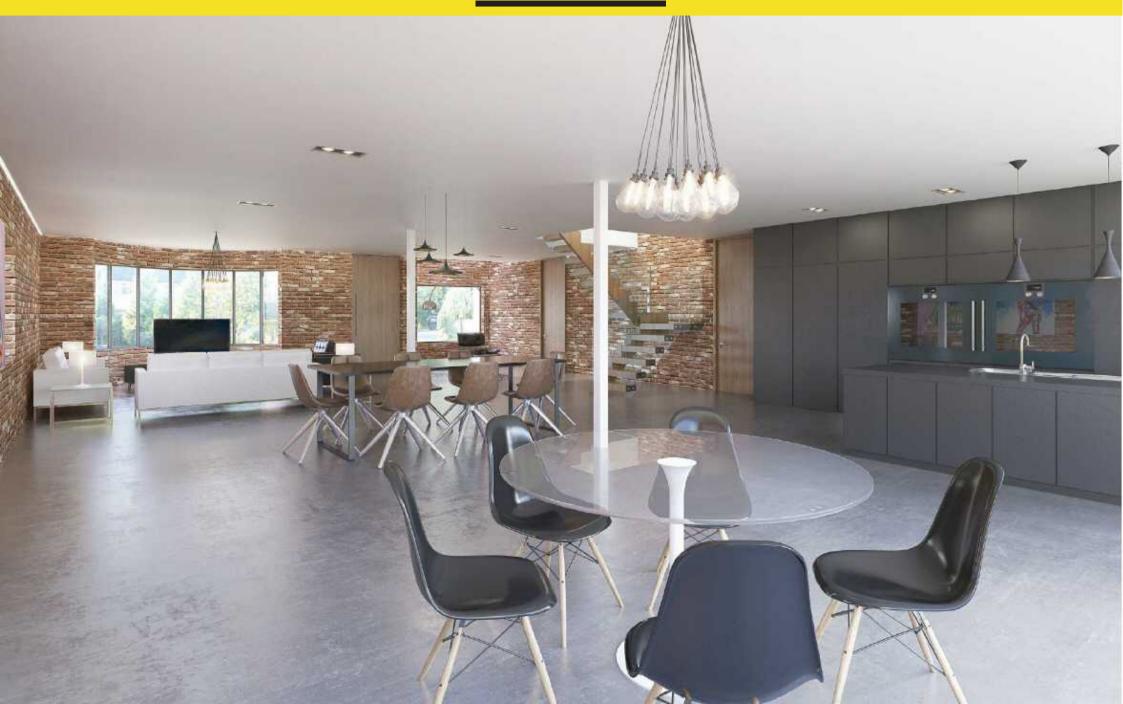

Lumiere is a modern, innovative yet practical house that will take your breath away. The first thing you'll notice as you step through the front door is 115 square metres of open plan living space. This features a floor to ceiling glass wall, polished concrete flooring and exposed brickwork. Impressive as these are, what will instantly draw your eye are the two state-of the-art light columns that give the house its name.

The environment has also informed the design. The first floor extension is shaped in such a way as not to impact upon the sunlight enjoyed by the neighbour.

The spectacular open plan living and kitchen area is the focal point of the house and is ideal for family living and entertaining. Its glass rear wall opens up, seamlessly bringing the garden into the heart of the living space.