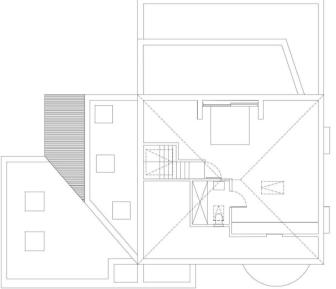

There are five bedrooms on the upper two floors and five bathrooms, all of which are en suite. The upstairs and all the other rooms in the house apart from the ground floor open space have European oak wooden flooring throughout.