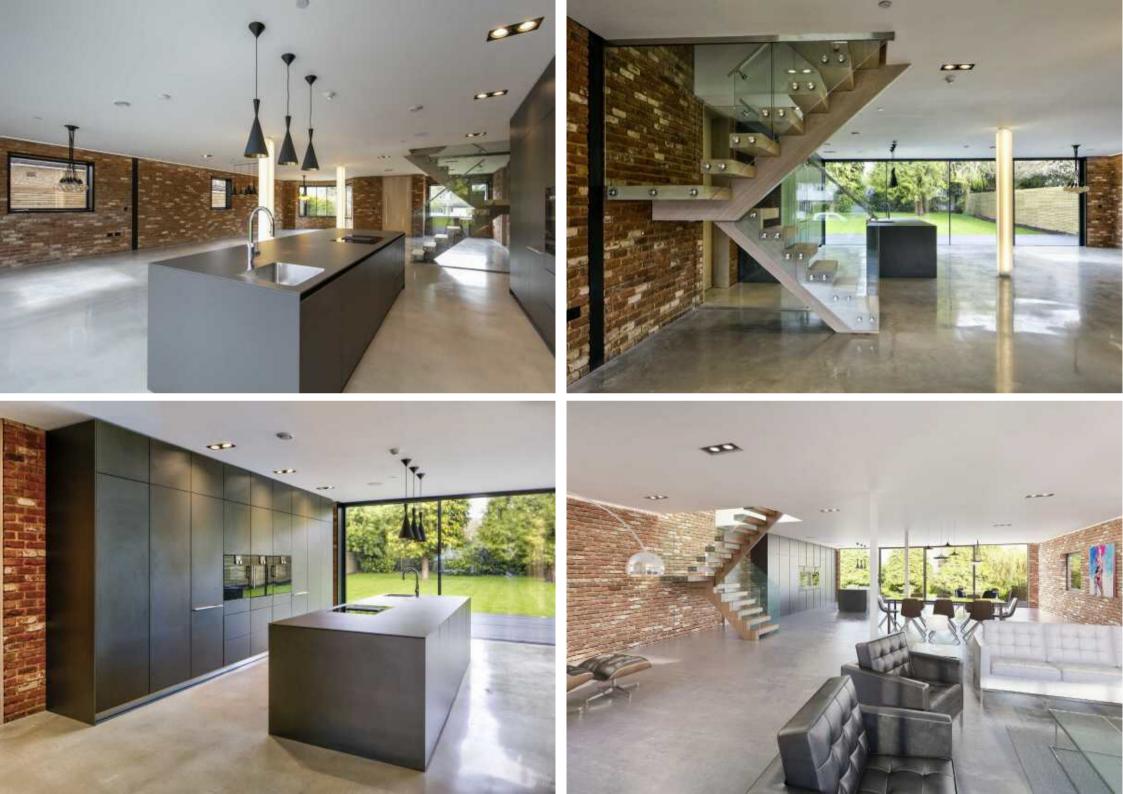

Lumiere is a modern, innovative yet practical house that will take your breath away. The first thing you'll notice as you step through the front door is 115 square metres of open plan living space. This features a floor to ceiling glass wall, polished concrete flooring and exposed brickwork. Impressive as these are, what will instantly draw your eye are the two state-of the-art light columns that give the house its name.

The environment has also informed the design. The first floor extension is shaped in such a way as not to impact upon the sunlight enjoyed by the neighbour.

The spectacular open plan living and kitchen area is the focal point of the house and is ideal for family living and entertaining. Its glass rear wall opens up, seamlessly bringing the garden into the heart of the living space.

The openness of the living area is beautifully complemented by the privacy offered by the other rooms on the ground floor. These include a stunning cinema room, study and utility room.

The ceiling of the cinema room has large square skylights that floods it with natural light. These skylights are a feature of the house and you will also find them in rooms upstairs.