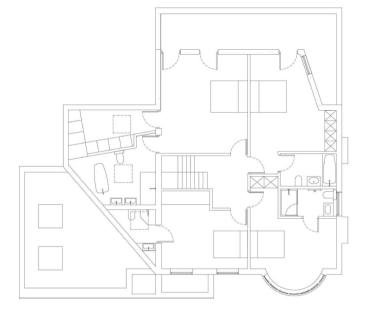

There are five bedrooms on the upper two floors and five bathrooms, all of which are en suite. The upstairs and all the other rooms in the house apart from the ground floor open space have European oak wooden flooring throughout.