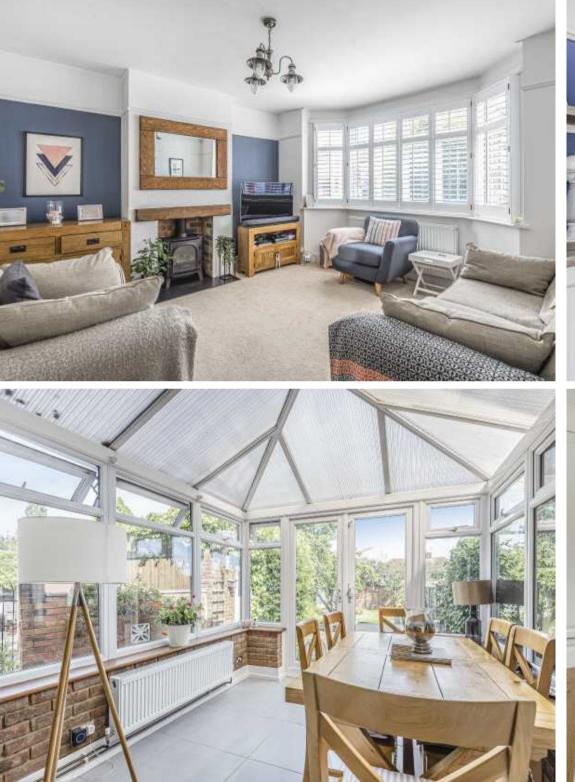

## Sherrards Way Barnet, Hertfordshire, EN5 2BJ Price £635,000 Freehold

Tel: 020 8449 3383 Email: barnet@statons.com Bedrooms 3 | Bathrooms 1 | Receptions 2

Set in this popular residential location we are delighted to offer for sale this well presented semi detached family home. The property offers bright, well planned accommodation throughout and comprises a welcoming entrance hall, bay fronted reception room with feature fireplace, a large stunning open plan kitchen/family room with a conservatory style dining area, 3 good size bedrooms and a contemporary style bathroom with bath and a separate shower cubicle. Externally there is a beautiful rear garden with neatly tended lawn and sun terrace, garage and off street parking.

## Open Plan Kitchen/Diner Conservatory Large Rear Garden Off Street Parking Garage