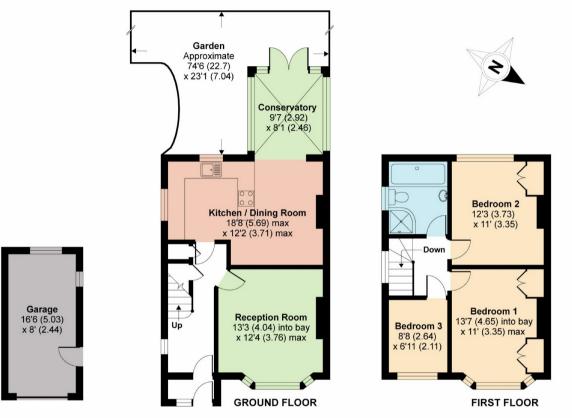

## Sherrards Way, Barnet, EN5 2BJ

APPROX. GROSS INTERNAL FLOOR AREA 1049 SQ FT 97.4 SQ METRES OUTBUILDING APPROX. GROSS INTERNAL FLOOR AREA 134 SQ FT 12.4 SQ METRES

Whilst every attempt has been made to ensure the accuracy of the floor plan contained here, measurements of doors, windows and rooms are approximate and no responsibility is taken for any error, omission or misstatement. These plans are for representation purposes only as defined by RICS Cocke of Measuring Practice and should be used as such by any prospective purchaser. Specifically no guarantee is given on the total square footage of the property if quoted on this plan. Any figure given is for initial guidance only and should not be relied on as a basis of valuation. Copyright nichecom.co.uk 2019 Produced for Statoms REF : 525036