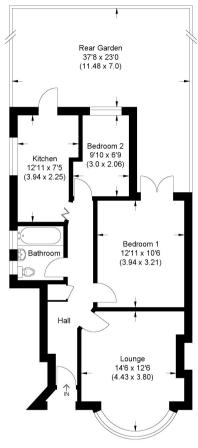

For more properties for sale in Barnet please call our <u>Barnet Estate Agents</u> on 0208 449 3383 .

Approximate Gross Internal Area 54.29 sq m / 584.37 sq ft

Illustration for identification purposes only, measurements are approximate, not to scale.