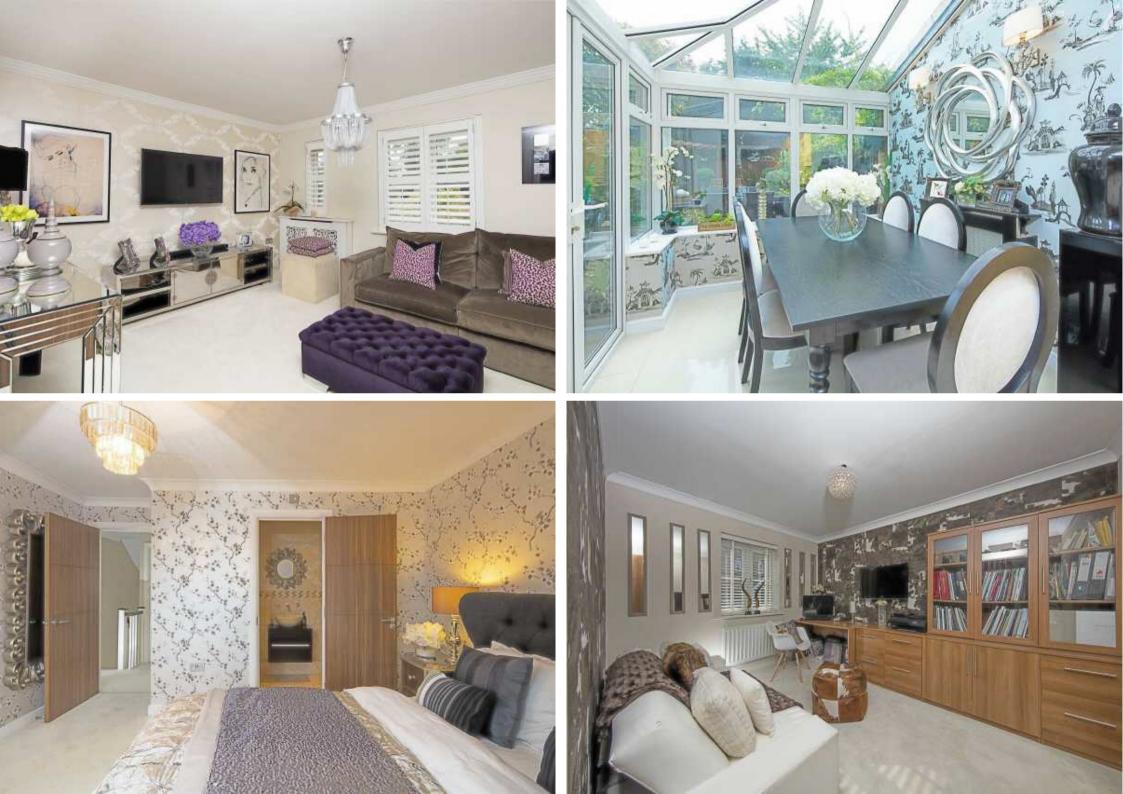

## Sovereign Mews Hadley Wood, Hertfordshire, EN4 0JQ £634 Per week

Tel: 0208 441 9796 Email: lettings@statons.com Bedrooms 3 | Bathrooms 2 | Receptions 3

A stunning interior designed three/four bedroom mid-terraced family home arranged over 3 floors and situated within a modern gated development located indirectly off Cockfosters Road. This bright and beautifully presented townhouse has been completed to a high specification to enhance todays modern lifestyle living. On the ground floor there is a 4th bedroom/study, a well-proportioned and appointed kitchen/breakfast room with Siemens appliances, and with a separate utility room, a conservatory with views onto the rear garden and guest WC located off the entrance hall. The first floor accommodation consists of a lounge, bedroom three and a family bathroom with a further staircase leading to the second floor, which benefits from a master bedroom with en-suite shower room, and bedroom two. The property offers excellent storage space and has the added benefit of a garage en-bloc, parking for two cars, and is approached via an electronic gated entrance located directly off Bournwell Close which in turn is directly off Cockfosters Road.