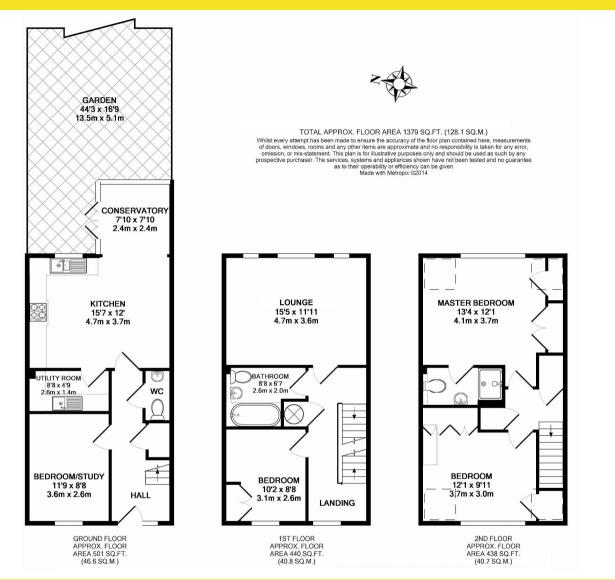

## Sovereign Mews Hadley Wood, Hertfordshire, EN4 0JQ £634 Per week

Tel: 0208 441 9796 Email: lettings@statons.com Bedrooms 3 | Bathrooms 2 | Receptions 3

A stunning interior designed three/four bedroom mid-terraced family home arranged over 3 floors and situated within a modern gated development located indirectly off Cockfosters Road. This bright and beautifully presented townhouse has been completed to a high specification to enhance todays modern lifestyle living. On the ground floor there is a 4th bedroom/study, a well-proportioned and appointed kitchen/breakfast room with Siemens appliances, and with a separate utility room, a conservatory with views onto the rear garden and guest WC located off the entrance hall. The first floor accommodation consists of a lounge, bedroom three and a family bathroom with a further staircase leading to the second floor, which benefits from a master bedroom with en-suite shower room, and bedroom two. The property offers excellent storage space and has the added benefit of a garage en-bloc, parking for two cars, and is approached via an electronic gated entrance located directly off Bournwell Close which in turn is directly off Cockfosters Road.