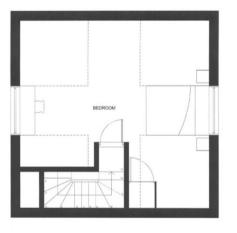

A further staircase leads to the second floor and a dual aspect bedroom with plenty of light.

To the front there is a drive allowing off street parking for two cars and a double garage. The rear garden is well secluded approximately 70 ft and mainly laid to lawn.

GROUND FLOOR

FIRST FLOOR

SECOND FLOOR