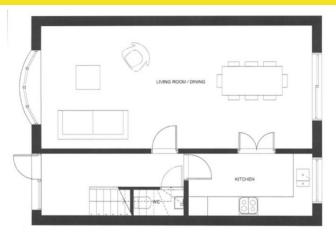

perty the hallway leads to a downstairs cloakroom and entrance into living/dining room that opens up to the kitchen.

To the first floor there are three bedrooms, the master suite has an en suite shower room and there is a family bathroom.

A further staircase leads to the second floor and a dual aspect bedroom with plenty of light.

To the front there is a drive allowing off street parking for two cars and a double garage. The rear garden is well secluded approximately 70 ft and mainly laid to lawn.

Location:- Enfield Chase and Gordon Hill stations are both within walking distance giving access into Moorgate. A bus stop is also close by which gives easy access to Oakwood tube station (Piccadilly Line). There are an excellent selection of local schools, shops and restaurants nearby.







GROUND FLOOR



FIRST FLOOR





SECOND FLOOR



## • Chain Free • Detached Family Home • 3 Bedrooms • 2 Bathrooms • Garage & Off Street Parking

## DISCLAIMER:

In accordance with the 1993 Misrepresentation Act the agent had not tested any apparatus, equipment, fixtures, fittings or services and so, cannot verify they are in working order, or fit for their purpose. Neither has the agent checked the legal documentation to verify the leasehold/freehold status of the property. The buyer is advised to obtain verification from their solicitor or surveyor. Also, photographs are for illustration only and may depict items which are not for sale or included in the sale of the property, All sizes are approximate. All dimensions include wardrobe spaces where applicable.

 RADLETT

 50 Watling Stre