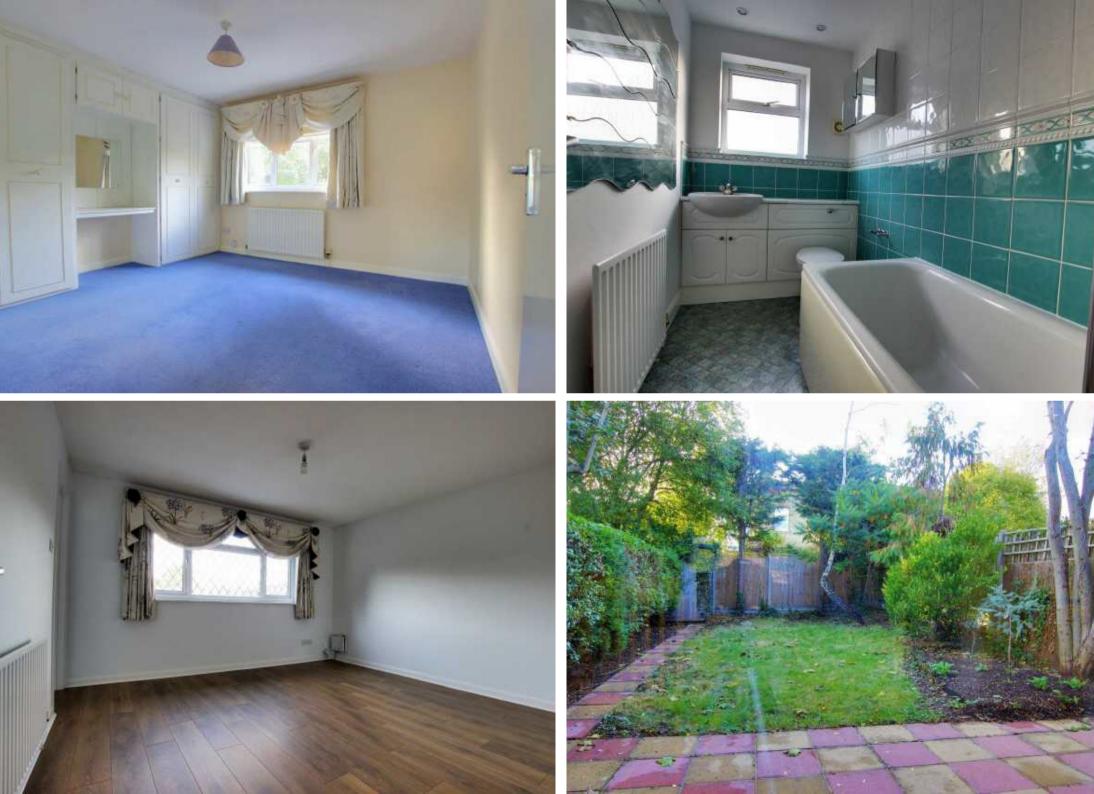

As you enter the property the hallway leads to a downstairs cloakroom and entrance into living/dining room that opens up to the kitchen.

To the first floor there are three bedrooms, the master suite has an en suite shower room and there is a family bathroom.

A further staircase leads to the second floor and a dual aspect bedroom with plenty of light.

To the front there is a drive allowing off street parking for two cars and a double garage. The rear garden is well secluded approximately 70 ft and mainly laid to lawn.