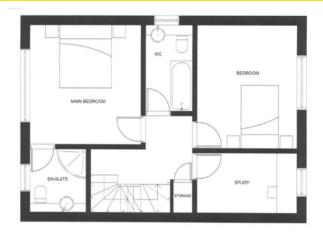

As you enter the property the hallway leads to a downstairs cloakroom and entrance into living/dining room that opens up to the kitchen.

To the first floor there are three bedrooms, the master suite has an en suite shower room and there is a family bathroom.

A further staircase leads to the second floor and a dual aspect bedroom with plenty of light.

To the front there is a drive allowing off street parking for two cars and a double garage. The rear garden is well secluded approximately 70 ft and mainly laid to lawn.

GROUND FLOOR

FIRST FLOOR

SECOND FLOOR