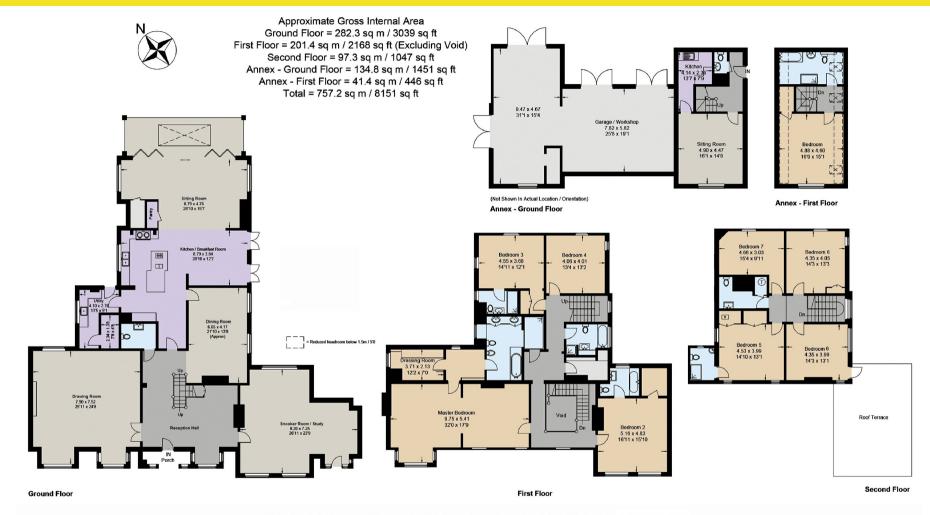

There are three double garages adjoining the cottage.

This plan is for layout guidance only. Not drawn to scale unless stated. Windows and door openings are approximate. Whilst every care is taken in the preparation of this plan, please check all dimensions, shapes and compass bearings before making any decisions reliant upon them. © CJ Property Marketing Ltd