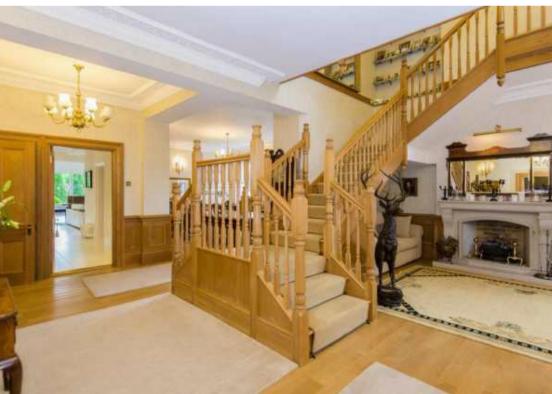

The current owners have substantially remodelled the property to create superb accommodation ideal for modern family living and entertaining on a grand scale. More recently the rear of the property was redesigned to create a magnificent kitchen/breakfast/sitting room with bi-folding doors opening onto the covered, heated and paved terrace.

The property offers a wealth of original features typical of its age with high ceilings and attractive fireplaces.

Within the grounds is a detached one bedroom cottage ideal for staff or guests.