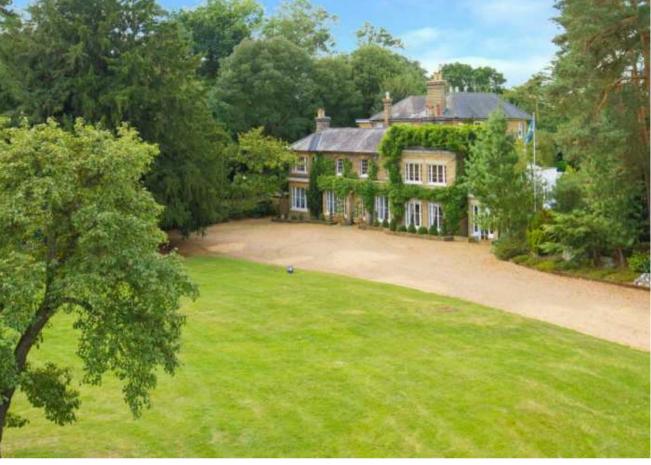

#### Externall

The gardens and grounds are approximately 3.2 acres and provide an idyllic, mature setting. There is an extensive area of lawn to the front, studded with a selection of mature deciduous and evergreen trees, whilst the gardens to the rear are very private and focus on a charming ornamental pond.

There are three double garages adjoining the cottage.