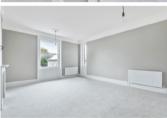

As you enter the property you first notice the grand ceiling heights and original period features which are found throughout the home. There are two bedrooms both with feature fireplaces and newly refurbished contemporary en suites. The master suite is double aspect and has the benefit of a utility room with space for washing machine and tumble dryer( this area could also be easily be used as a walk in wardrobe). The lounge/dining room is also bright and spacious with a period style fireplace, as well as sash windows with some lovely outlooks over the local area. To complete the accommodation there is a fully fitted kitchen with wall and base units and integrated appliances.