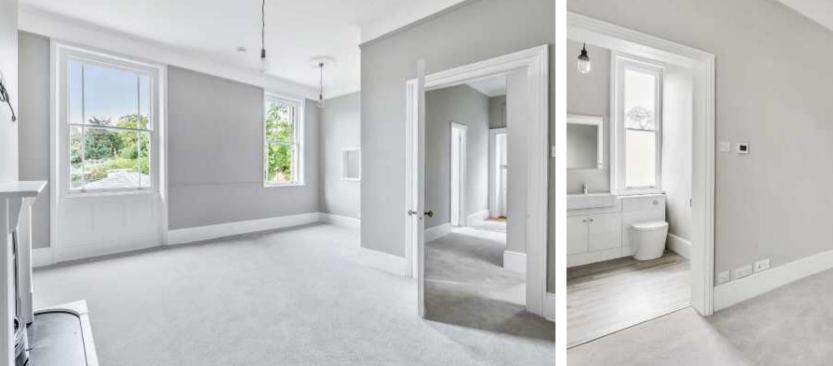

As you enter the property you first notice the grand ceiling heights and original period features which are found throughout the home. There are two bedrooms both with feature fireplaces and newly refurbished contemporary en suites. The master suite is double aspect and has the benefit of a utility room with space for washing machine and tumble dryer( this area could also be easily be used as a walk in wardrobe). The lounge/dining room is also bright and spacious with a period style fireplace, as well as sash windows with some lovely outlooks over the local area. To complete the accommodation there is a fully fitted kitchen with wall and base units and integrated appliances.