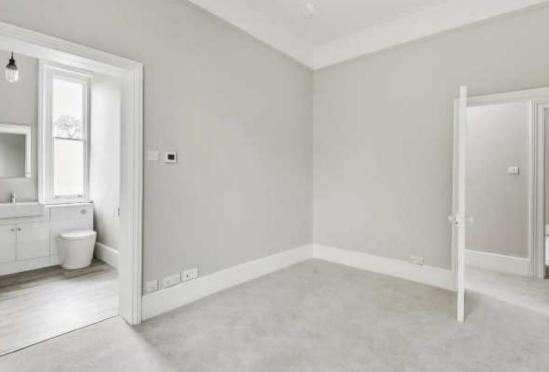

As you enter the property you first notice the grand ceiling heights and original period features which are found throughout the home. There are two bedrooms both with feature fireplaces and newly refurbished contemporary en suites. The master suite is double aspect and has the benefit of a utility room with space for washing machine and tumble dryer( this area could also be easily be used as a walk in wardrobe). The lounge/dining room is also bright and spacious with a period style fireplace, as well as sash windows with some lovely outlooks over the local area. To complete the accommodation there is a fully fitted kitchen with wall and base units and integrated appliances.