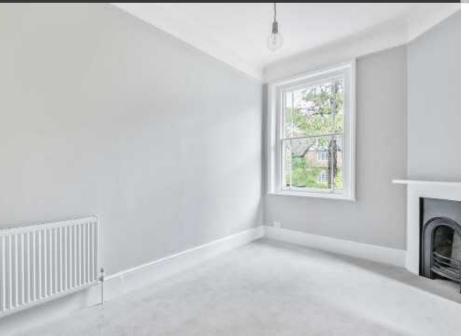

As you enter the property you first notice the grand ceiling heights and original period features which are found throughout the home. There are two bedrooms both with feature fireplaces and newly refurbished contemporary en suites. The master suite is double aspect and has the benefit of a utility room with space for washing machine and tumble dryer( this area could also be easily be used as a walk in wardrobe). The lounge/dining room is also bright and spacious with a period style fireplace, as well as sash windows with some lovely outlooks over the local area. To complete the accommodation there is a fully fitted kitchen with wall and base units and integrated appliances.