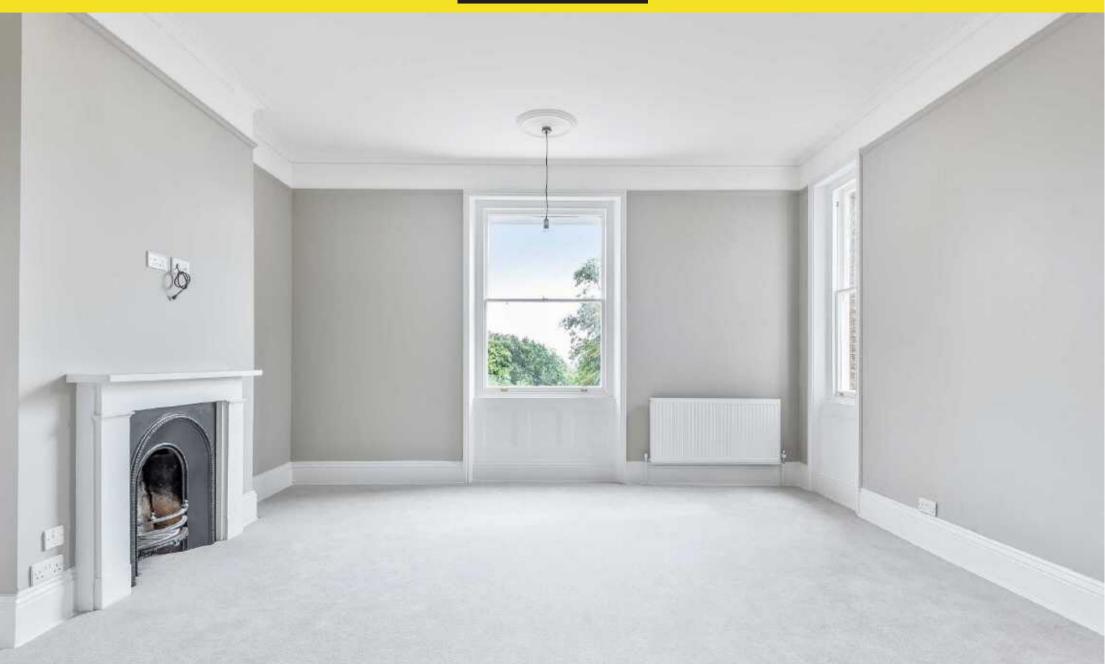

As you enter the property you first notice the grand ceiling heights and original period features which are found throughout the home. There are two bedrooms both with feature fireplaces and newly refurbished contemporary en suites. The master suite is double aspect and has the benefit of a utility room with space for washing machine and tumble dryer( this area could also be easily be used as a walk in wardrobe). The lounge/dining room is also bright and spacious with a period style fireplace, as well as sash windows with some lovely outlooks over the local area. To complete the accommodation there is a fully fitted kitchen with wall and base units and integrated appliances.