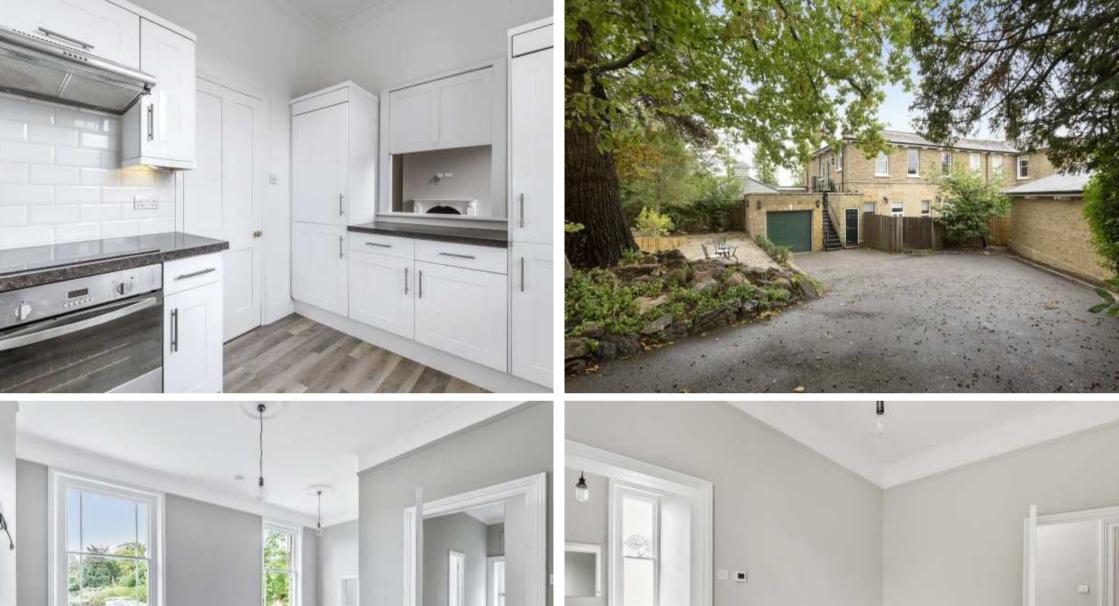

As you enter the property you first notice the grand ceiling heights and original period features which are found throughout the home. There are two bedrooms both with feature fireplaces and newly refurbished contemporary en suites. The master suite is double aspect and has the benefit of a utility room with space for washing machine and tumble dryer( this area could also be easily be used as a walk in wardrobe). The lounge/dining room is also bright and spacious with a period style fireplace, as well as sash windows with some lovely outlooks over the local area. To complete the accommodation there is a fully fitted kitchen with wall and base units and integrated appliances.

The private front garden and terrace with driveway has an expansive frontage of approximately 68ft. There is a large private and secluded Yorkstone terrace with mature shrubs and tree to the borders. The driveway allows for private parking for multiple vehicles and leads to a single garage with an integral door that gives access to a separate courtyard which is ideal for storage.