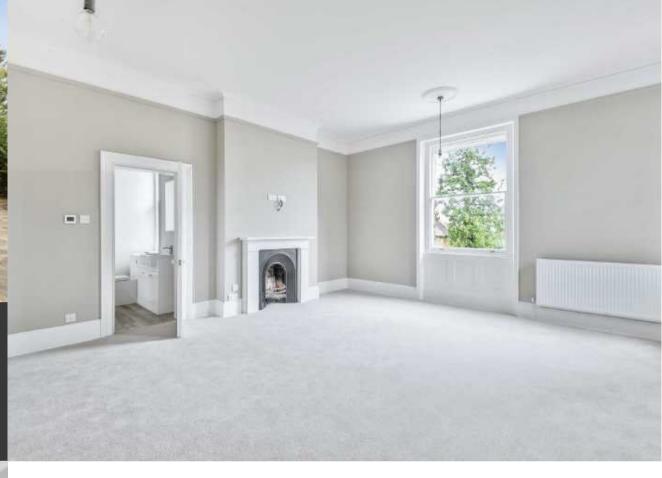

As you enter the property you first notice the grand ceiling heights and original period features which are found throughout the home. There are two bedrooms both with feature fireplaces and newly refurbished contemporary en suites. The master suite is double aspect and has the benefit of a utility room with space for washing machine and tumble dryer( this area could also be easily be used as a walk in wardrobe). The lounge/dining room is also bright and spacious with a period style fireplace, as well as sash windows with some lovely outlooks over the local area. To complete the accommodation there is a fully fitted kitchen with wall and base units and integrated appliances.