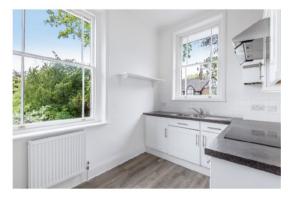

As you enter the property you first notice the grand ceiling heights and original period features which are found throughout the home. There are two bedrooms both with feature fireplaces and newly refurbished contemporary en suites. The master suite is double aspect and has the benefit of a utility room with space for washing machine and tumble dryer( this area could also be easily be used as a walk in wardrobe). The lounge/dining room is also bright and spacious with a period style fireplace, as well as sash windows with some lovely outlooks over the local area. To complete the accommodation there is a fully fitted kitchen with wall and base units and integrated appliances.