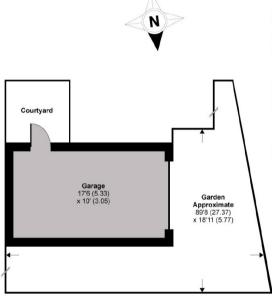

The private front garden and terrace with driveway has an expansive frontage of approximately 68ft. There is a large private and secluded Yorkstone terrace with mature shrubs and tree to the borders. The driveway allows for private parking for multiple vehicles and leads to a single garage with an integral door that gives access to a separate courtyard which is ideal for storage.

# Camlet Way, Barnet, EN4

APPROX. GROSS INTERNAL FLOOR AREA 1069 SQ FT 99.3 SQ METRES GARAGE APPROX. GROSS INTERNAL FLOOR AREA 175 SQ FT 16.3 SQ METRES TOTAL APPROX. GROSS INTERNAL FLOOR AREA 1244 SQ FT 115.6 SQ METRES

Whilst every attempt has been made to ensure the accuracy of the floor plan contained here, measurements of doors, windows and rooms are approximate and no responsibility is taken for any error, omission or misstatement. These plans are for representation purposes only as defined by RICS Code of Measuring Practice and should be used as such by any prospective purchaser. Specifically no guarantee is given on the total square footage of the property if quoted on this plan. Any figure given is for initial guidance only and should not be relied on as a basis of valuation.