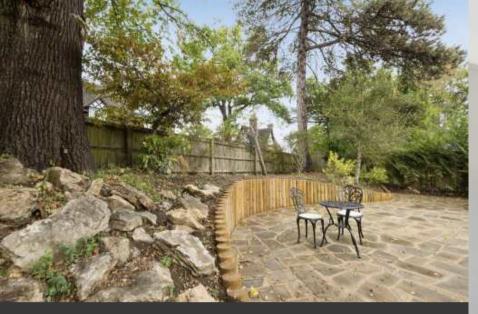

The private front garden and terrace with driveway has an expansive frontage of approximately 68ft. There is a large private and secluded Yorkstone terrace with mature shrubs and tree to the borders. The driveway allows for private parking for multiple vehicles and leads to a single garage with an integral door that gives access to a separate courtyard which is ideal for storage.