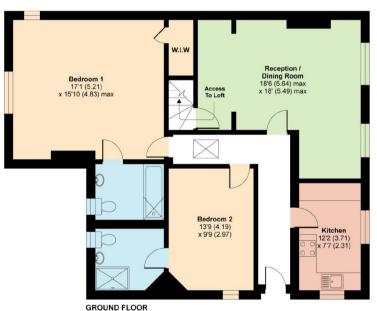

# Camlet Way, Barnet, EN4

APPROX. GROSS INTERNAL FLOOR AREA 1069 SQ FT 99.3 SQ METRES GARAGE APPROX. GROSS INTERNAL FLOOR AREA 175 SQ FT 16.3 SQ METRES TOTAL APPROX. GROSS INTERNAL FLOOR AREA 1244 SQ FT 115.6 SQ METRES

Whilst every attempt has been made to ensure the accuracy of the floor plan contained here, measurements of doors, windows and rooms are approximate and no responsibility is taken for any error, omission or misstatement. These plans are for representation purposes only as defined by RICS Code of Measuring Practice and should be used as such by any prospective purchaser. Specifically no guarantee is given on the total square footage of the property if quoted on this plan. Any figure given is for initial guidance only and should not be relied on as a basis of valuation.