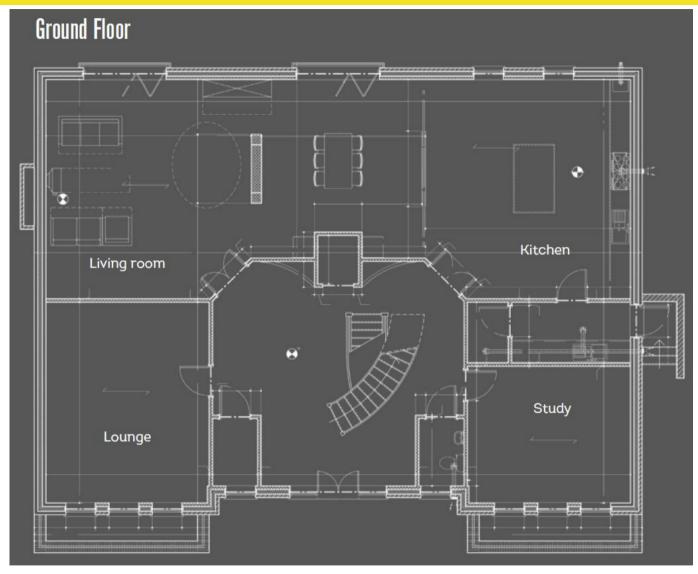

\* NOW AVAILABLE TO VIEW BY APPOINTMENT \* - Brand new gated detached residence with a private lift of circa 8,000 sq ft completed to a high specification on the south side of one of the areas premier roads. Features include cinema room, gymnasium and indoor swimming pool complex.