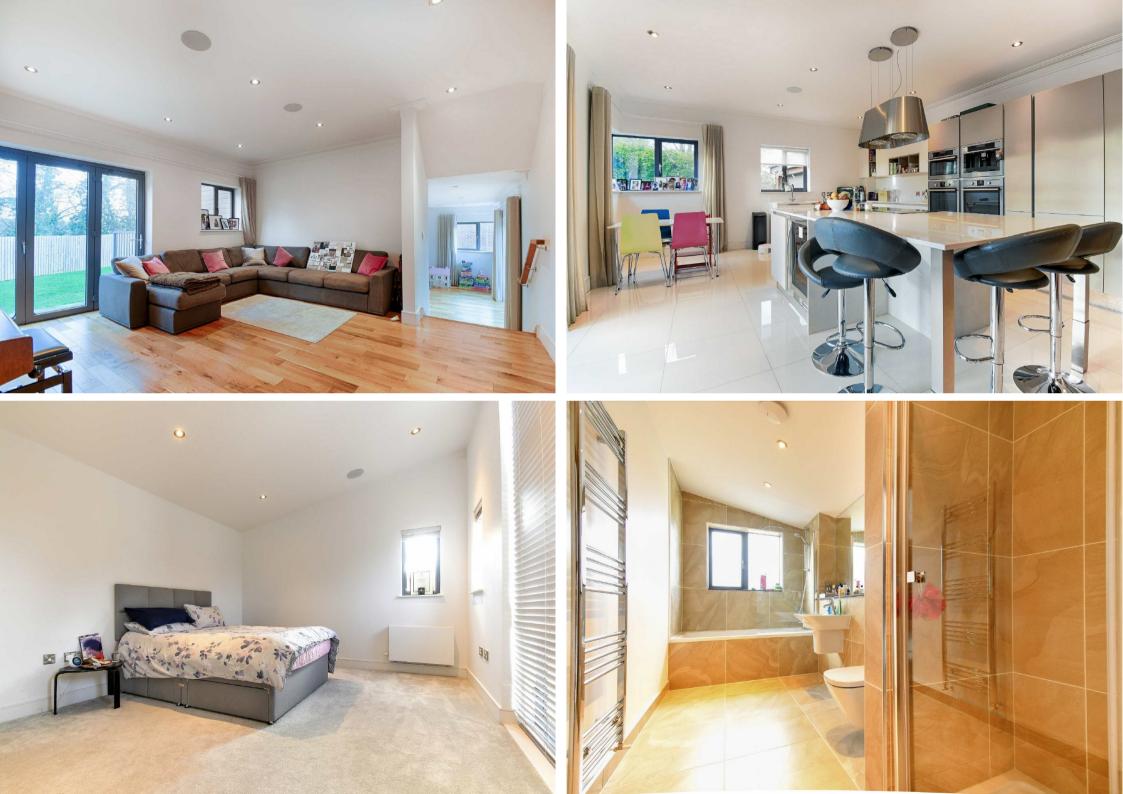

The Harlequins, Sandy Lane Bushey, WD23 3EZ £1,495,000 Freehold

Tel: 01923 604321 Email: radlett@statons.com Bedrooms 5 | Bathrooms 4 | Receptions 3

Plot 5 The Harlequins, Sandy Lane Bushey, WD23 3EZ

A superb opportunity to acquire a fabulous 5-bedroom detached home located in the private gated development The Harlequins, Sandy Lane. This contemporary home has been designed with style and comfort in mind with a host of practical features. Finished to the highest specification, the home is set over two floors and offers over 3900 sq ft of internal living accommodation. The property benefits from light and spacious reception rooms and kitchen, modern open plan living and separate double garage.

The accommodation comprises, entrance lobby leading to the entrance hallway, TV room with access to the rear and a balcony and stairs leading down to the double aspect living room with bifolding doors opening to the large terrace area and garden. Light and spacious kitchen and breakfast room with modern fitted appliances and balcony to the rear. The ground floor is completed by the playroom with access to a guest bathroom, separate utility room which leads to the double garage and a guest W/C. The first floor comprises, a large landing area, the triple aspect master bedroom with ample fitted wardrobe space, its own ensuite bathroom with bath, shower and his and hers sinks and balcony looking over the rear garden. There are a further four double bedrooms, two with their own ensuite bathrooms and two featuring balconies. The first floor is completed by the family bathroom.

Other features include solid wooden floors, porcelain tiles, bespoke glass worktops and leading-edge energy saving recessed lighting in the kitchen, bathrooms and lounges. The home is also equipped with Cat 5 cabling, CCTV and secure door entry system.