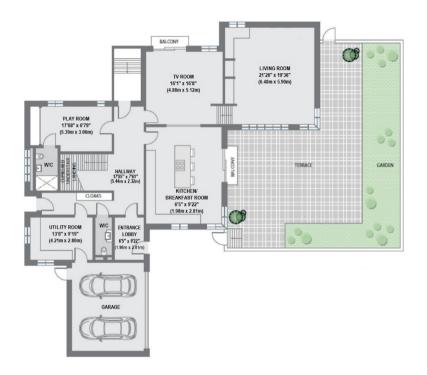

The accommodation comprises, entrance lobby leading to the entrance hallway, TV room with access to the rear and a balcony and stairs leading down to the double aspect living room with bifolding doors opening to the large terrace area and garden. Light and spacious kitchen and breakfast room with modern fitted appliances and balcony to the rear. The ground floor is completed by the playroom with access to a guest bathroom, separate utility room which leads to the double garage and a guest W/C. The first floor comprises, a large landing area, the triple aspect master bedroom with ample fitted wardrobe space, its own ensuite bathroom with bath, shower and his and hers sinks and balcony looking over the rear garden. There are a further four double bedrooms, two with their own ensuite bathrooms and two featuring balconies. The first floor is completed by the family bathroom.

# The Harlequins, Sandy Lane, Bushey, WD23

Total Floor Area - 3928 Sq Ft/ 364.94 Sq M

FLOORPLAN IS FOR ILLUSTRATIVE PURPOSES ONLY AND IS NOT TO SCALE. EVERY ATTEMPT HAS BEEN MADE TO ENSURE THE ACCURACY OF THE FLOORPLAN SHOWN. HOWEVER ALL MEASUREMENTS. FIXTURES, FITINGS AND DATA SHOW ARE AN APPROXIMATE INTERPRIATION FOR ILLUSTRATIVE PURPOSES ONLY. LIABILITY FOR ERRORS, OMISSIONS OR MIS-STATEMENT THROUGH NEGLIGENCE OR OTHERWISE HERBY EXCLUDED.