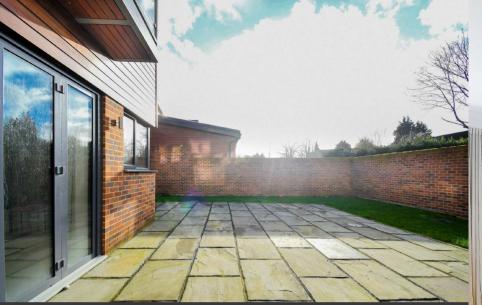

To the exterior of the property is the paved driveway offering ample off-street parking and the double garage. To the rear is the wrap around garden with large patio area accessed from the kitchen and the living room giving you the feel of indoor/outdoor living and is a great space to entertain. The rest of the garden is laid to lawn and the mature trees surrounding the property gives you the feel of privacy and seclusion.