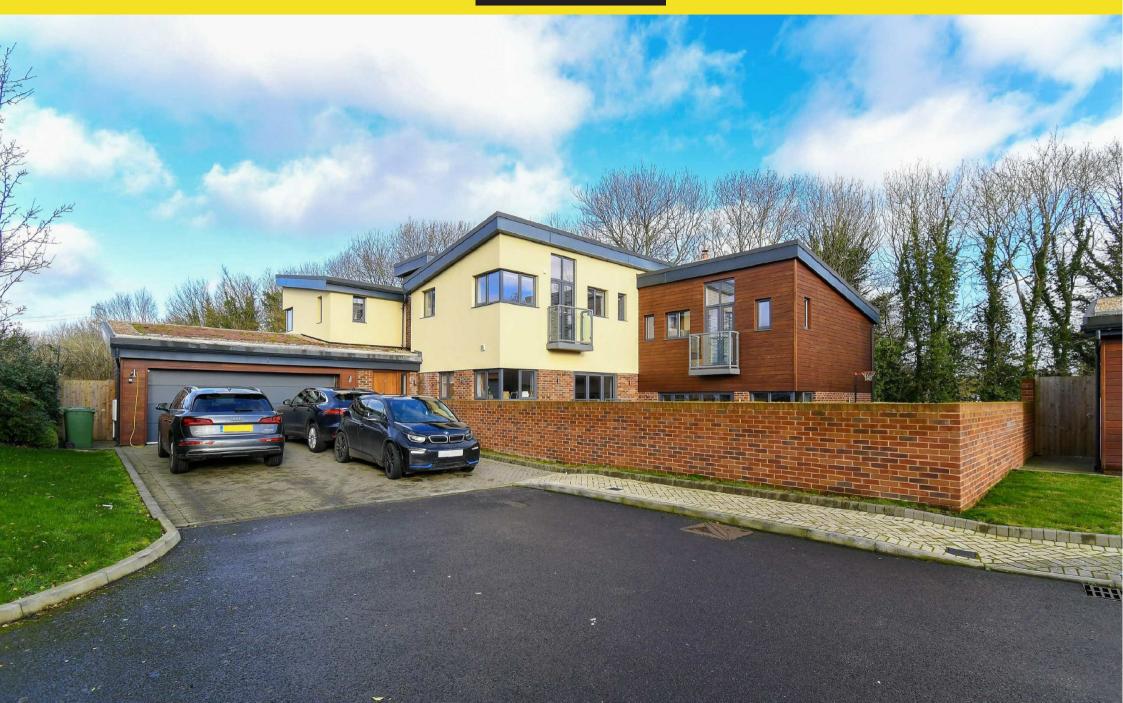

The Harlequins, Sandy Lane Bushey, WD23 3EZ £1,495,000 Freehold

Tel: 01923 604321 Email: radlett@statons.com Bedrooms 5 | Bathrooms 4 | Receptions 3

Plot 5 The Harlequins, Sandy Lane Bushey, WD23 3EZ

A superb opportunity to acquire a fabulous 5-bedroom detached home located in the private gated development The Harlequins, Sandy Lane. This contemporary home has been designed with style and comfort in mind with a host of practical features. Finished to the highest specification, the home is set over two floors and offers over 3900 sq ft of internal living accommodation. The property benefits from light and spacious reception rooms and kitchen, modern open plan living and separate double garage.

The accommodation comprises, entrance lobby leading to the entrance hallway, TV room with access to the rear and a balcony and stairs leading down to the double aspect living room with bifolding doors opening to the large terrace area and garden. Light and spacious kitchen and breakfast room with modern fitted appliances and balcony to the rear. The ground floor is completed by the playroom with access to a guest bathroom, separate utility room which leads to the double garage and a guest W/C. The first floor comprises, a large landing area, the triple aspect master bedroom with ample fitted wardrobe space, its own ensuite bathroom with bath, shower and his and hers sinks and balcony looking over the rear garden. There are a further four double bedrooms, two with their own ensuite bathrooms and two featuring balconies. The first floor is completed by the family bathroom.

To the exterior of the property is the paved driveway offering ample off-street parking and the double garage. To the rear is the wrap around garden with large patio area accessed from the kitchen and the living room giving you the feel of indoor/outdoor living and is a great space to entertain. The rest of the garden is laid to lawn and the mature trees surrounding the property gives you the feel of privacy and seclusion.