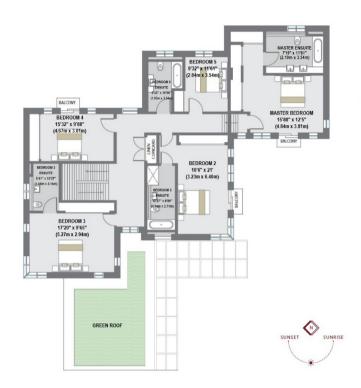

The accommodation comprises, entrance lobby leading to the entrance hallway, TV room with access to the rear and a balcony and stairs leading down to the double aspect living room with bifolding doors opening to the large terrace area and garden. Light and spacious kitchen and breakfast room with modern fitted appliances and balcony to the rear. The ground floor is completed by the playroom with access to a guest bathroom, separate utility room which leads to the double garage and a guest W/C. The first floor comprises, a large landing area, the triple aspect master bedroom with ample fitted wardrobe space, its own ensuite bathroom with bath, shower and his and hers sinks and balcony looking over the rear garden. There are a further four double bedrooms, two with their own ensuite bathrooms and two featuring balconies. The first floor is completed by the family bathroom.

# The Harlequins, Sandy Lane, Bushey, WD23

Total Floor Area - 3928 Sq Ft/ 364.94 Sq M

FLOORPLAN IS FOR ILLUSTRATIVE PURPOSES ONLY AND IS NOT TO SCALE. EVERY ATTEMPT HAS BEEN MADE TO ENSURE THE ACCURACY OF THE FLOORPLAN SHOWN. HOWEVER ALL MEASUREMENTS. FIXTURES, FITINGS AND DATA SHOW ARE AN APPROXIMATE INTERPRIATION FOR ILLUSTRATIVE PURPOSES ONLY. LIABILITY FOR ERRORS, OMISSIONS OR MIS-STATEMENT THROUGH NEGLIGENCE OR OTHERWISE HERBY EXCLUDED.