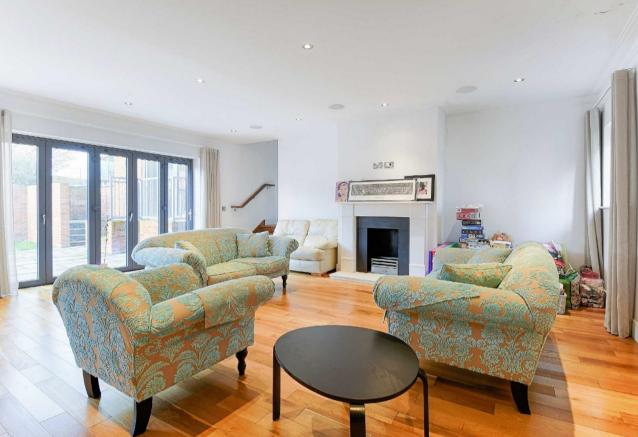

The accommodation comprises, entrance lobby leading to the entrance hallway, TV room with access to the rear and a balcony and stairs leading down to the double aspect living room with bifolding doors opening to the large terrace area and garden. Light and spacious kitchen and breakfast room with modern fitted appliances and balcony to the rear. The ground floor is completed by the playroom with access to a guest bathroom, separate utility room which leads to the double garage and a guest W/C. The first floor comprises, a large landing area, the triple aspect master bedroom with ample fitted wardrobe space, its own ensuite bathroom with bath, shower and his and hers sinks and balcony looking over the rear garden. There are a further four double bedrooms, two with their own ensuite bathrooms and two featuring balconies. The first floor is completed by the family bathroom.

Other features include solid wooden floors, porcelain tiles, bespoke glass worktops and leading-edge energy saving recessed lighting in the kitchen, bathrooms and lounges. The home is also equipped with Cat 5 cabling, CCTV and secure door entry system.