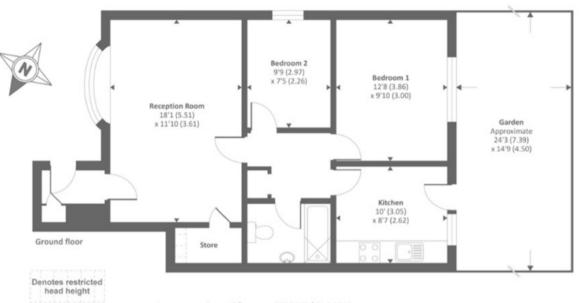

For more properties for sale in Barnet please call our Estate Agents in Barnet on 0208 449 3383 .

Approx. gross internal floor area 667 SQFT / 61.9 SQM (Excludes restricted head height) Approx. gross external floor area 779 SQFT / 72.3 SQM Copyright nichecom.co.uk 2019 Produced for Chancellors REF : 497979