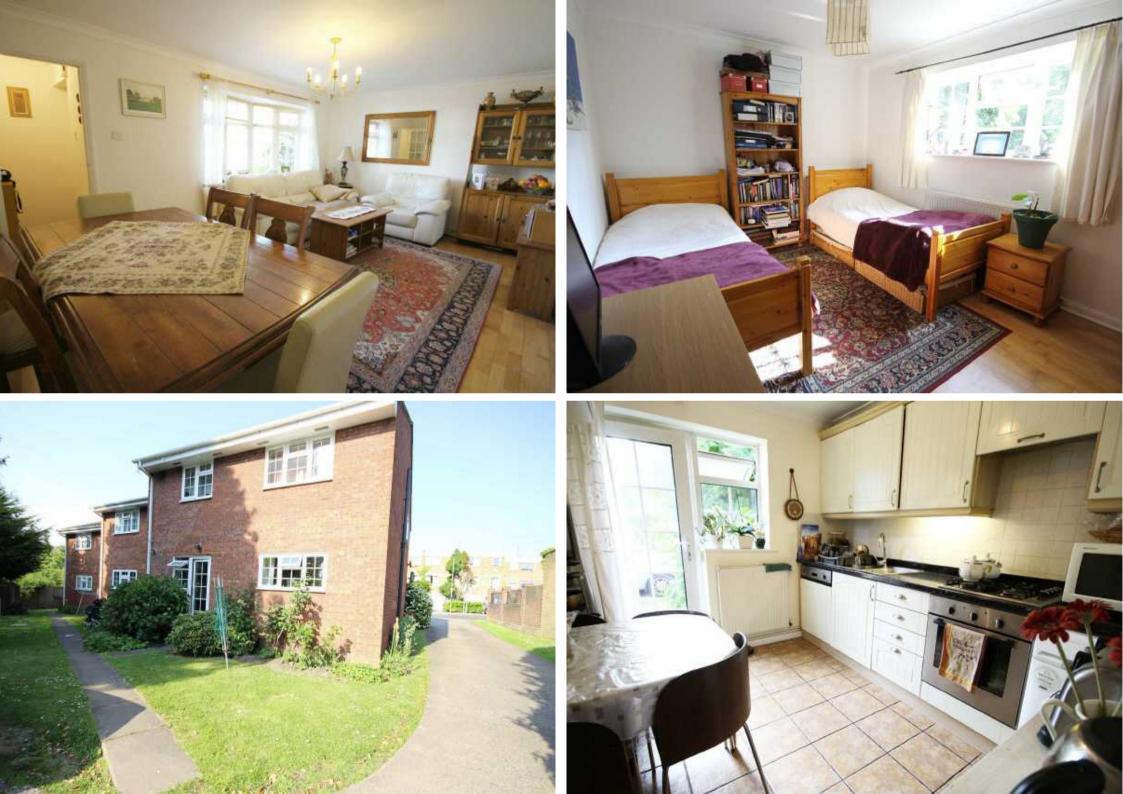

l Georgian Court, Plantagenet Road New Barnet, Hertfordshire, EN5 5JW Price £400,000 Leasehold - share of freehold

Tel: 020 8449 3383 Email: barnet@statons.com Bedrooms 2 | Bathrooms 1 | Receptions 1

Situated within easy walking distance of New Barnet mainline station and local amenities a well presented 2 double ground floor maisonette. The property offers bright and spacious accommodation throughout and comprises a welcoming entrance porch, large reception room, fitted kitchen with door to rear, 2 double bedrooms and a family bathroom. Externally the property benefits from a front garden, communal garden area to rear and a parking space.