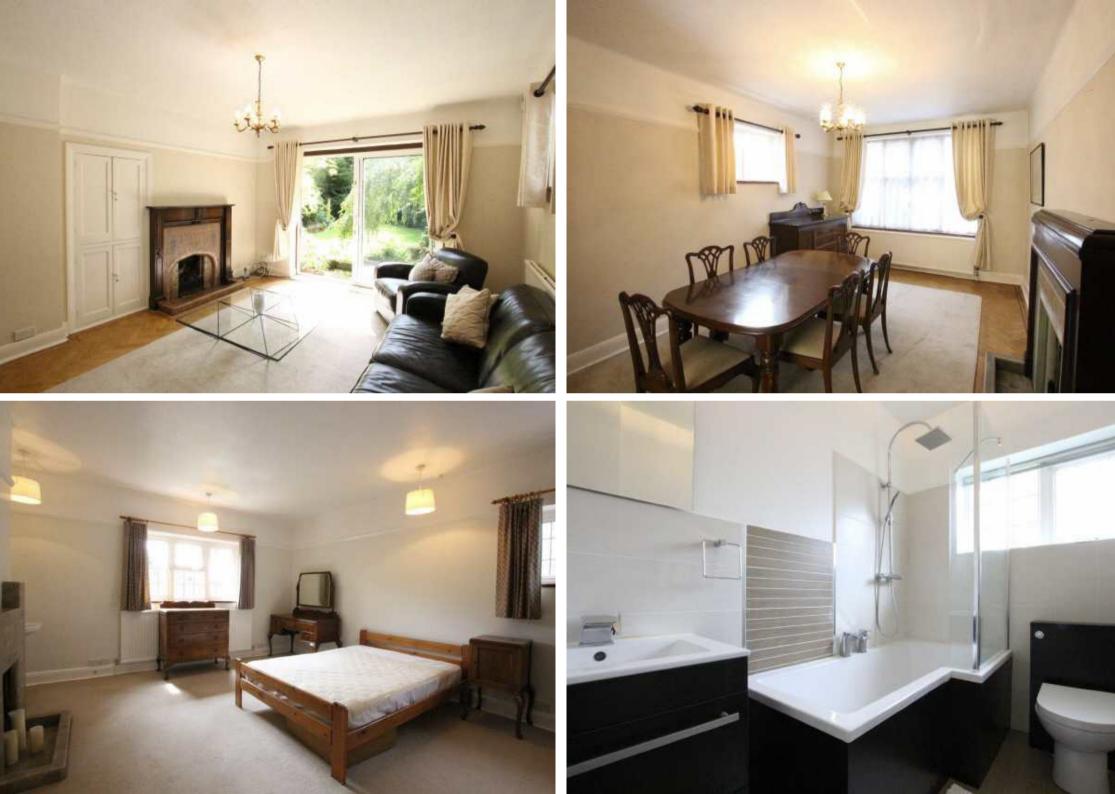

Fircroft, St Andrew's Close Woodside Park, London, N12 8BA £1,350,000 Freehold

Tel: 020 8445 3694 Email: totteridge@statons.com Bedrooms 4 | Bathrooms 2 | Receptions 2

A charming and well-presented four bedroom detached family home which we are proud to offer on a chain free basis. The ground floor accommodation steps from the entrance vestibule into the main hallway from where original herringbone oak parquet flooring continues into a bright and airy dining room and separate spacious lounge, which can be opened through. The lounge patio doors give direct access to the rear garden. The generous fitted kitchen / breakfast room also offers a delightful view onto the rear garden. The side door opens to an enclosed sideway encompassing a utility area and access to the rear garden, plus the entrance to an attached outbuilding that has potential to become a further reception, playroom, or gym. There is also a guest cloakroom off the hallway.

The first floor master bedroom hosts a contemporary en-suite shower room and built-in wardrobe space. There are three further double bedrooms, a modern family bathroom and an additional separate toilet, plus access to the part boarded loft space which could be converted (STPP). The delightful south facing rear garden offers a wonderful level of privacy and tranquility with a variety of mature shrubs, trees and plants.