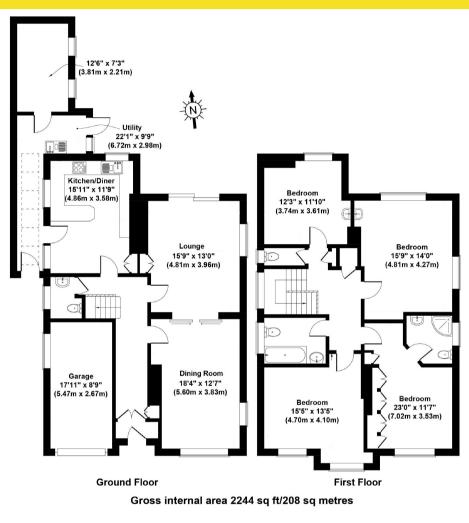

Fircroft, St Andrew's Close Woodside Park, London, N12 8BA £1,350,000 Freehold

Tel: 020 8445 3694 Email: totteridge@statons.com Bedrooms 4 | Bathrooms 2 | Receptions 2

A charming and well-presented four bedroom detached family home which we are proud to offer on a chain free basis. The ground floor accommodation steps from the entrance vestibule into the main hallway from where original herringbone oak parquet flooring continues into a bright and airy dining room and separate spacious lounge, which can be opened through. The lounge patio doors give direct access to the rear garden. The generous fitted kitchen / breakfast room also offers a delightful view onto the rear garden. The side door opens to an enclosed sideway encompassing a utility area and access to the rear garden, plus the entrance to an attached outbuilding that has potential to become a further reception, playroom, or gym. There is also a guest cloakroom off the hallway.

The first floor master bedroom hosts a contemporary en-suite shower room and built-in wardrobe space. There are three further double bedrooms, a modern family bathroom and an additional separate toilet, plus access to the part boarded loft space which could be converted (STPP). The delightful south facing rear garden offers a wonderful level of privacy and tranquility with a variety of mature shrubs, trees and plants.

The property is accessed via a shingle and paved driveway, leading to the integral garage and front doorway. There is a wrought iron gated side entrance, with fencing and shrub borders to the neighbouring properties.