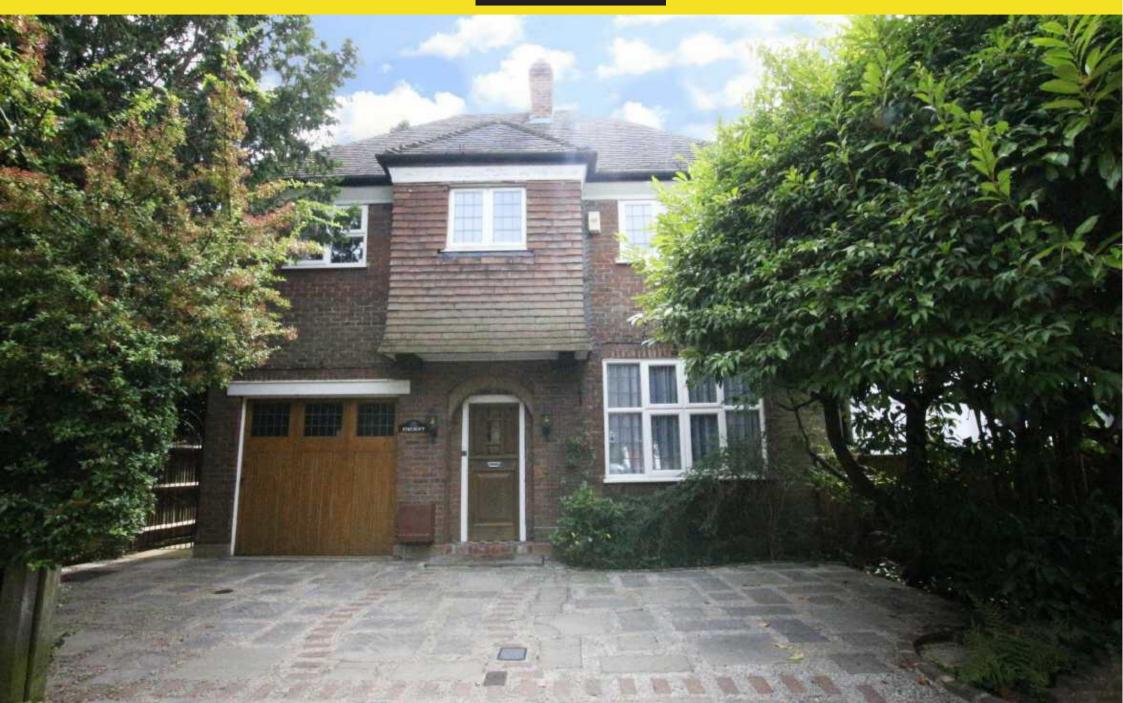

Fircroft, St Andrew's Close Woodside Park, London, N12 8BA £1,350,000 Freehold

Tel: 020 8445 3694 Email: totteridge@statons.com Bedrooms 4 | Bathrooms 2 | Receptions 2

A charming and well-presented four bedroom detached family home which we are proud to offer on a chain free basis. The ground floor accommodation steps from the entrance vestibule into the main hallway from where original herringbone oak parquet flooring continues into a bright and airy dining room and separate spacious lounge, which can be opened through. The lounge patio doors give direct access to the rear garden. The generous fitted kitchen / breakfast room also offers a delightful view onto the rear garden. The side door opens to an enclosed sideway encompassing a utility area and access to the rear garden, plus the entrance to an attached outbuilding that has potential to become a further reception, playroom, or gym. There is also a guest cloakroom off the hallway.

The property is accessed via a shingle and paved driveway, leading to the integral garage and front doorway. There is a wrought iron gated side entrance, with fencing and shrub borders to the neighbouring properties.