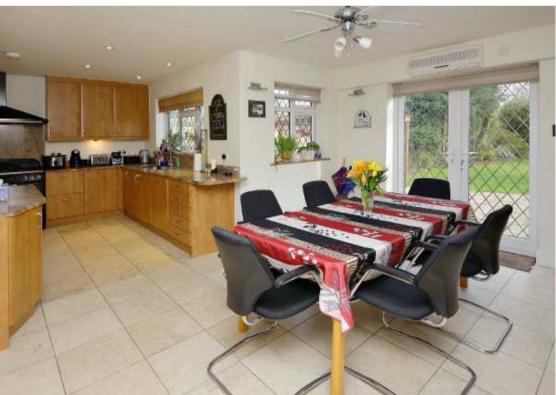

Shenley Hill Radlett, Hertfordshire, WD7 7BD £1,650,000

Tel: 01923 604321

Email: radlett@statons.com

Bedrooms 6 | Bathrooms 4 | Receptions 3

40 Shenley Hill Radlett, Hertfordshire WD7 7BD

Approached by a carriage driveway, the accommodation comprises on the ground floor: a welcoming and spacious entrance hallway, large L shaped dining room leading to the substantial lounge with feature fire place and with French doors opening onto the garden fully fitted kitchen/breakfast room also with French doors leading to the garden, septate utility/ storage room, study and guest W/C. The First-floor accommodation comprises, a large master bedroom suite with ample fitted wardrobe space and fabulous sizable ensuite bathroom, bedroom two with its own ensuite bathroom, two further double bedrooms and a family bathroom. To the second floor are bedrooms five and six (one is currently being used as a lounge) and separate large shower room with vanity unit and WC. A further storage room is accessed from bedroom five and ample eaves space for additional storage needs.