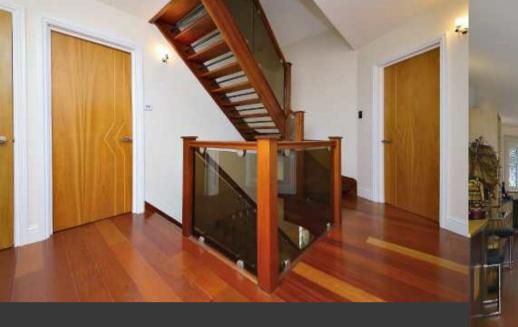

Shenley Hill Radlett, Hertfordshire, WD7 7BD £1,650,000

Tel: 01923 604321

Email: radlett@statons.com

Bedrooms 6 | Bathrooms 4 | Receptions 3

40 Shenley Hill Radlett, Hertfordshire WD7 7BD

Approached by a carriage driveway, the accommodation comprises on the ground floor: a welcoming and spacious entrance hallway, large L shaped dining room leading to the substantial lounge with feature fire place and with French doors opening onto the garden fully fitted kitchen/breakfast room also with French doors leading to the garden, septate utility/ storage room, study and guest W/C. The First-floor accommodation comprises, a large master bedroom suite with ample fitted wardrobe space and fabulous sizable ensuite bathroom, bedroom two with its own ensuite bathroom, two further double bedrooms and a family bathroom. To the second floor are bedrooms five and six (one is currently being used as a lounge) and separate large shower room with vanity unit and WC. A further storage room is accessed from bedroom five and ample eaves space for additional storage needs.