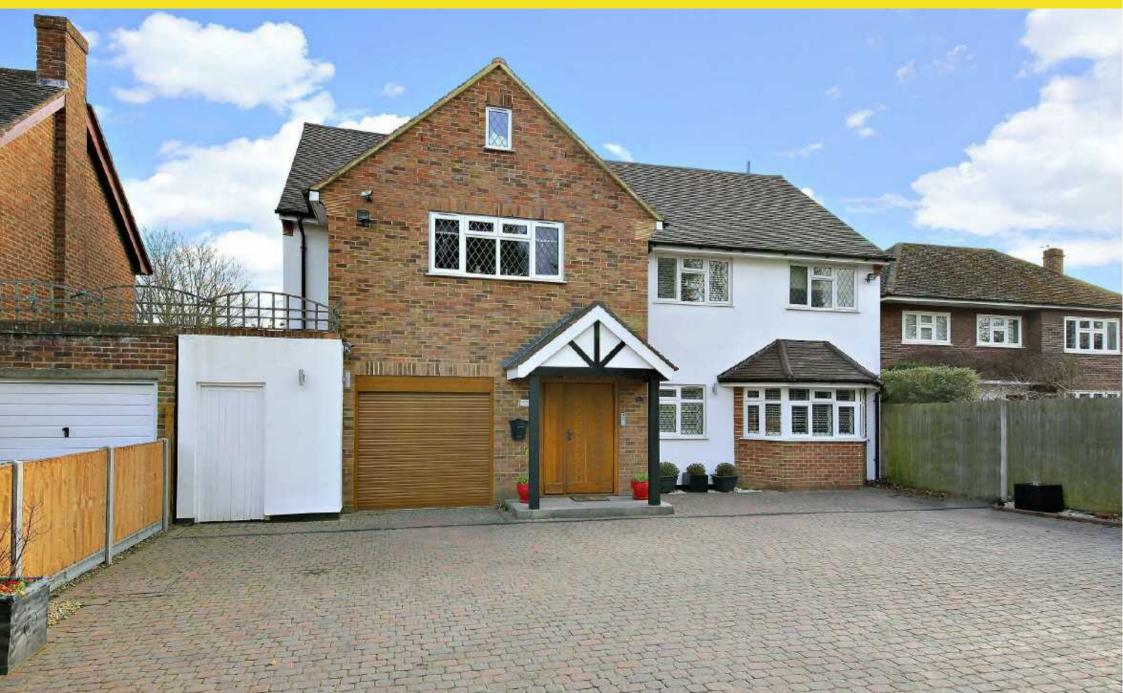

Shenley Hill Radlett, Hertfordshire, WD7 7BD £1,650,000

Tel: 01923 604321

Email: radlett@statons.com

Bedrooms 6 | Bathrooms 4 | Receptions 3

40 Shenley Hill Radlett, Hertfordshire WD7 7BD

Approached by a carriage driveway, the accommodation comprises on the ground floor: a welcoming and spacious entrance hallway, large L shaped dining room leading to the substantial lounge with feature fire place and with French doors opening onto the garden fully fitted kitchen/breakfast room also with French doors leading to the garden, septate utility/ storage room, study and guest W/C. The First-floor accommodation comprises, a large master bedroom suite with ample fitted wardrobe space and fabulous sizable ensuite bathroom, bedroom two with its own ensuite bathroom, two further double bedrooms and a family bathroom. To the second floor are bedrooms five and six (one is currently being used as a lounge) and separate large shower room with vanity unit and WC. A further storage room is accessed from bedroom five and ample eaves space for additional storage needs.

Externally, the property benefits from off street parking for a number of cars and the large south facing garden is beautifully maintained, with mature trees giving the garden character and privacy and the large patio area is a great place to entertain guests.