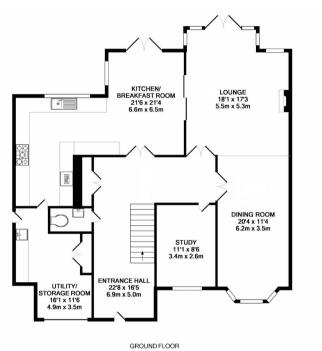

Shenley Hill Radlett, Hertfordshire, WD7 7BD £1,650,000

Tel: 01923 604321

Email: radlett@statons.com

Bedrooms 6 | Bathrooms 4 | Receptions 3

40 Shenley Hill Radlett, Hertfordshire WD7 7BD

Approached by a carriage driveway, the accommodation comprises on the ground floor: a welcoming and spacious entrance hallway, large L shaped dining room leading to the substantial lounge with feature fire place and with French doors opening onto the garden fully fitted kitchen/breakfast room also with French doors leading to the garden, septate utility/ storage room, study and guest W/C. The First-floor accommodation comprises, a large master bedroom suite with ample fitted wardrobe space and fabulous sizable ensuite bathroom, bedroom two with its own ensuite bathroom, two further double bedrooms and a family bathroom. To the second floor are bedrooms five and six (one is currently being used as a lounge) and separate large shower room with vanity unit and WC. A further storage room is accessed from bedroom five and ample eaves space for additional storage needs.

Externally, the property benefits from off street parking for a number of cars and the large south facing garden is beautifully maintained, with mature trees giving the garden character and privacy and the large patio area is a great place to entertain guests.