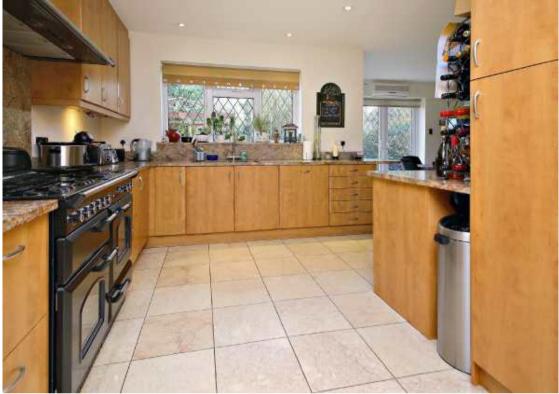

Shenley Hill Radlett, Hertfordshire, WD7 7BD £1,650,000

Tel: 01923 604321

Email: radlett@statons.com

Bedrooms 6 | Bathrooms 4 | Receptions 3

40 Shenley Hill Radlett, Hertfordshire WD7 7BD

Approached by a carriage driveway, the accommodation comprises on the ground floor: a welcoming and spacious entrance hallway, large L shaped dining room leading to the substantial lounge with feature fire place and with French doors opening onto the garden fully fitted kitchen/breakfast room also with French doors leading to the garden, septate utility/ storage room, study and guest W/C. The First-floor accommodation comprises, a large master bedroom suite with ample fitted wardrobe space and fabulous sizable ensuite bathroom, bedroom two with its own ensuite bathroom, two further double bedrooms and a family bathroom. To the second floor are bedrooms five and six (one is currently being used as a lounge) and separate large shower room with vanity unit and WC. A further storage room is accessed from bedroom five and ample eaves space for additional storage needs.