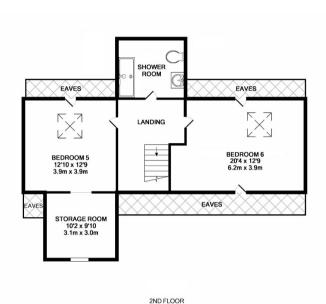

Shenley Hill Radlett, Hertfordshire, WD7 7BD £1,650,000

Tel: 01923 604321

Email: radlett@statons.com

Bedrooms 6 | Bathrooms 4 | Receptions 3

40 Shenley Hill Radlett, Hertfordshire WD7 7BD

Approached by a carriage driveway, the accommodation comprises on the ground floor: a welcoming and spacious entrance hallway, large L shaped dining room leading to the substantial lounge with feature fire place and with French doors opening onto the garden fully fitted kitchen/breakfast room also with French doors leading to the garden, septate utility/ storage room, study and guest W/C. The First-floor accommodation comprises, a large master bedroom suite with ample fitted wardrobe space and fabulous sizable ensuite bathroom, bedroom two with its own ensuite bathroom, two further double bedrooms and a family bathroom. To the second floor are bedrooms five and six (one is currently being used as a lounge) and separate large shower room with vanity unit and WC. A further storage room is accessed from bedroom five and ample eaves space for additional storage needs.