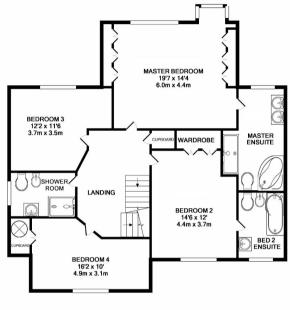

Shenley Hill Radlett, Hertfordshire, WD7 7BD £1,650,000

Tel: 01923 604321

Email: radlett@statons.com

Bedrooms 6 | Bathrooms 4 | Receptions 3

40 Shenley Hill Radlett, Hertfordshire WD7 7BD

Approached by a carriage driveway, the accommodation comprises on the ground floor: a welcoming and spacious entrance hallway, large L shaped dining room leading to the substantial lounge with feature fire place and with French doors opening onto the garden fully fitted kitchen/breakfast room also with French doors leading to the garden, septate utility/ storage room, study and guest W/C. The First-floor accommodation comprises, a large master bedroom suite with ample fitted wardrobe space and fabulous sizable ensuite bathroom, bedroom two with its own ensuite bathroom, two further double bedrooms and a family bathroom. To the second floor are bedrooms five and six (one is currently being used as a lounge) and separate large shower room with vanity unit and WC. A further storage room is accessed from bedroom five and ample eaves space for additional storage needs.

## SHENLEY HILL, RADLETT, WD7

1ST FLOOR

TOTAL APPROX. FLOOR AREA 329 SQ.FT. (30.0 SQ.M.)

Whilst every attempt has been made to ensure the accuracy of the floor plan contained here, measurements of doors, windows, crosm and any potent here are an exposurate and no responsibility is taken for any entry, omission, or mis-statement. This plan is for illustrative purposes only and should be used as such by any prospective purchaser. The services, systems and applicances shown have not been lested and no guarantee as to their operability or efficiency can be given and also also also their operability or efficiency can be given.