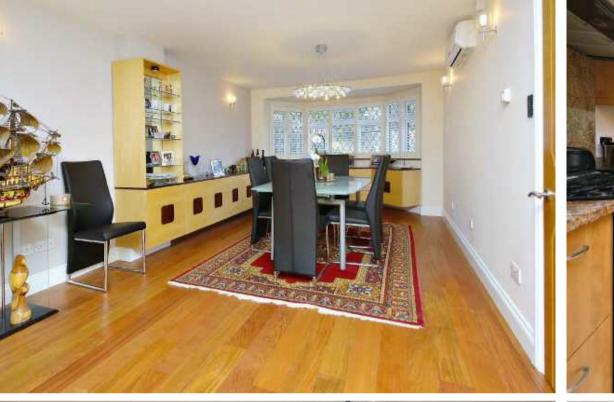

Shenley Hill Radlett, Hertfordshire, WD7 7BD £1,650,000

Tel: 01923 604321

Email: radlett@statons.com

Bedrooms 6 | Bathrooms 4 | Receptions 3

40 Shenley Hill Radlett, Hertfordshire WD7 7BD

Approached by a carriage driveway, the accommodation comprises on the ground floor: a welcoming and spacious entrance hallway, large L shaped dining room leading to the substantial lounge with feature fire place and with French doors opening onto the garden fully fitted kitchen/breakfast room also with French doors leading to the garden, septate utility/ storage room, study and guest W/C. The First-floor accommodation comprises, a large master bedroom suite with ample fitted wardrobe space and fabulous sizable ensuite bathroom, bedroom two with its own ensuite bathroom, two further double bedrooms and a family bathroom. To the second floor are bedrooms five and six (one is currently being used as a lounge) and separate large shower room with vanity unit and WC. A further storage room is accessed from bedroom five and ample eaves space for additional storage needs.