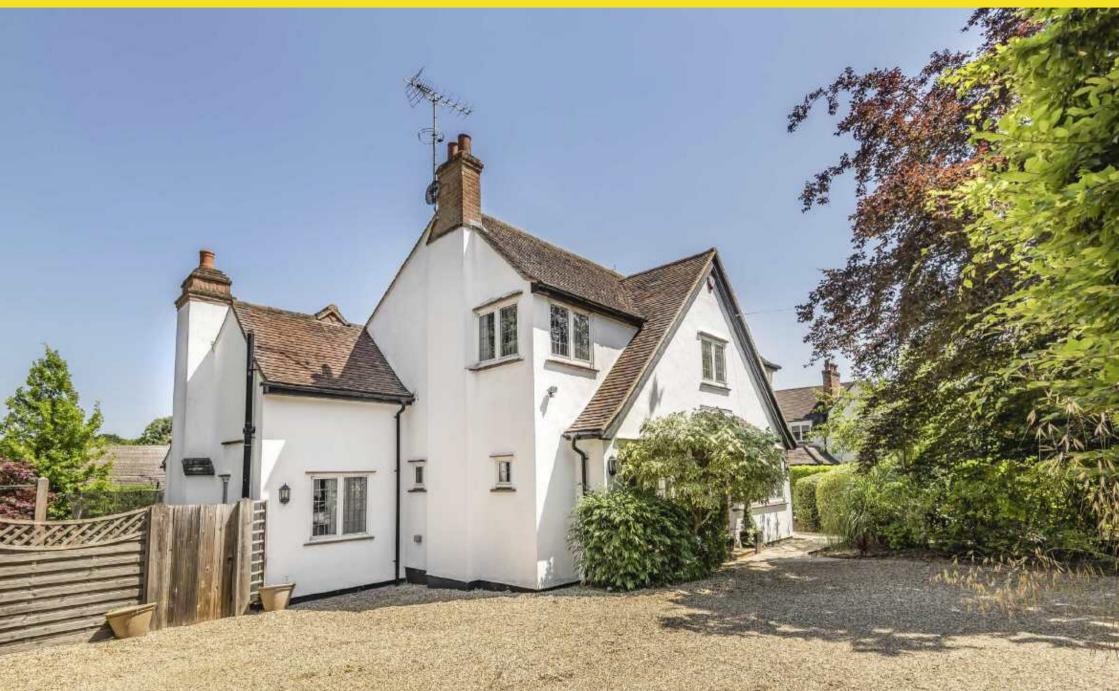

The Grove Radlett, Hertfordshire, WD7 7NF Asking price £1,800,000

Tel: 01923 604321

Email: radlett@statons.com

Bedrooms 4 | Bathrooms 3 | Receptions 3

A unique opportunity to acquire a character 4 bedroom detached house located in a private road within a few minutes walk of Radlett's centre.

The house is set over 2 floors and has excellent family accommodation. The ground floor has a spacious entrance hall, leading to a games room, a large reception room with patio doors leading to the garden, a study, a downstairs cloakroom and a large kitchen/diner leading to a utility room,

The first floor has a large master bedroom with an en-suite bathroom a further double bedroom with an en-suite and two double bedrooms and a bathroom.

There is a large rear garden measuring 94' x 80 with a patio area perfect for barbequing. At the back of the garden is a large double garage which could be made into an office or another permanent structure, subject to necessary planning applications.