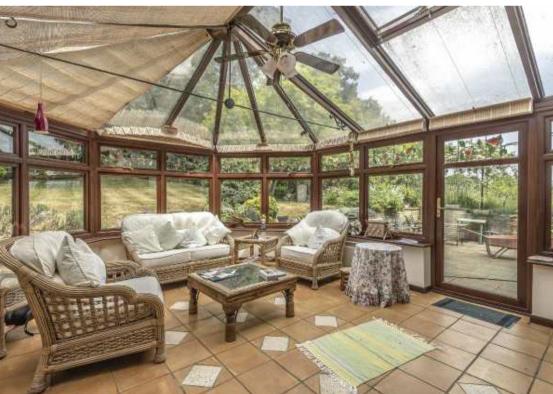

Wylo Drive Arkley, Hertfordshire, EN5 3JL £1,195,000 Freehold

Tel: 020 8449 3383

Email: barnet@statons.com

Bedrooms 5 | Bathrooms 4 | Receptions 4

7 Wylo Drive Arkley, Hertfordshire EN5 3JL

\*\*\* CHAIN FREE \*\*\* Occupying a wonderful position with this sought after cul de sac in Arkley, a substantial 5 detached family home. The property offers bright and spacious accommodation throughout and comprises, a welcoming entrance hall, 2 double length reception rooms, kitchen breakfast room, conservatory, utility room with shower and additional w.c and a store room.

On the first floor there is a fabulous bedroom with far reaching views and en suite shower room, a master bedroom with en suite bathroom, 3 further bedrooms and a family bathroom. Externally there is a mature rear garden of approx 140' with sun terrace and games room, garage and driveway parking.

## **Features Include**

• Chain Free • Substantial Detached Family Home • 5 Bedrooms • 4 Bathrooms • 4 Reception Rooms