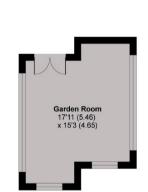

On the first floor there is a fabulous bedroom with far reaching views and en suite shower room, a master bedroom with en suite bathroom, 3 further bedrooms and a family bathroom. Externally there is a mature rear garden of approx 140' with sun terrace and games room, garage and driveway parking.

# Wylo Drive, Arkley, Barnet, EN5

Approximate Area = 2617 sq ft / 243.1 sq m Garage = 134 sq ft / 12.4 sq m Outbuilding = 268 sq ft / 24.8 sq m Total = 3019 sq ft / 280.4 sq m For identification only - Not to scale

Floor plan produced in accordance with RICS Property Measurement Standards incorporating International Property Measurement Standards (IPMS2 Residential). @nichecom 2020. Produced for Statons. REF: 605267