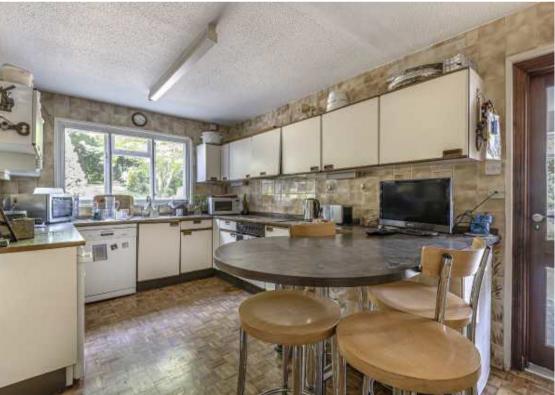

Wylo Drive Arkley, Hertfordshire, EN5 3JL £1,195,000 Freehold

Tel: 020 8449 3383

Email: barnet@statons.com

Bedrooms 5 | Bathrooms 4 | Receptions 4

7 Wylo Drive Arkley, Hertfordshire EN5 3JL

\*\*\* CHAIN FREE \*\*\* Occupying a wonderful position with this sought after cul de sac in Arkley, a substantial 5 detached family home. The property offers bright and spacious accommodation throughout and comprises, a welcoming entrance hall, 2 double length reception rooms, kitchen breakfast room, conservatory, utility room with shower and additional w.c and a store room.

On the first floor there is a fabulous bedroom with far reaching views and en suite shower room, a master bedroom with en suite bathroom, 3 further bedrooms and a family bathroom. Externally there is a mature rear garden of approx 140' with sun terrace and games room, garage and driveway parking.

## **Features Include**

• Chain Free • Substantial Detached Family Home • 5 Bedrooms • 4 Bathrooms • 4 Reception Rooms