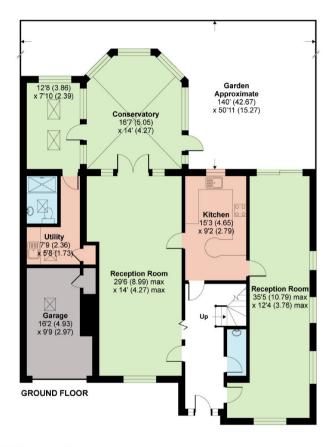

Wylo Drive Arkley, Hertfordshire, EN5 3JL £1,195,000 Freehold

Tel: 020 8449 3383

Email: barnet@statons.com

Bedrooms 5 | Bathrooms 4 | Receptions 4

7 Wylo Drive Arkley, Hertfordshire EN5 3JL

\*\*\* CHAIN FREE \*\*\* Occupying a wonderful position with this sought after cul de sac in Arkley, a substantial 5 detached family home. The property offers bright and spacious accommodation throughout and comprises, a welcoming entrance hall, 2 double length reception rooms, kitchen breakfast room, conservatory, utility room with shower and additional w.c and a store room.

On the first floor there is a fabulous bedroom with far reaching views and en suite shower room, a master bedroom with en suite bathroom, 3 further bedrooms and a family bathroom. Externally there is a mature rear garden of approx 140' with sun terrace and games room, garage and driveway parking.

# Wylo Drive, Arkley, Barnet, EN5

Approximate Area = 2617 sq ft / 243.1 sq m Garage = 134 sq ft / 12.4 sq m Outbuilding = 268 sq ft / 24.8 sq m Total = 3019 sq ft / 280.4 sq m For identification only - Not to scale

Floor plan produced in accordance with RICS Property Measurement Standards incorporating International Property Measurement Standards (IPMS2 Residential). @nichecom 2020. Produced for Statons. REF: 605267