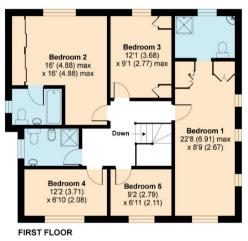

On the first floor there is a fabulous bedroom with far reaching views and en suite shower room, a master bedroom with en suite bathroom, 3 further bedrooms and a family bathroom. Externally there is a mature rear garden of approx 140' with sun terrace and games room, garage and driveway parking.

# Wylo Drive, Arkley, Barnet, EN5

Approximate Area = 2617 sq ft / 243.1 sq m Garage = 134 sq ft / 12.4 sq m Outbuilding = 268 sq ft / 24.8 sq m Total = 3019 sq ft / 280.4 sq m For identification only - Not to scale

Floor plan produced in accordance with RICS Property Measurement Standards incorporating International Property Measurement Standards (IPMS2 Residential). @nichecom 2020. Produced for Statons. REF: 605267