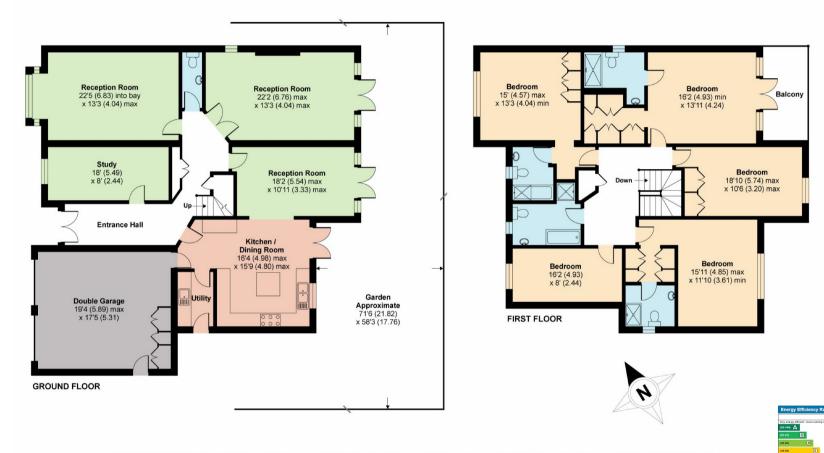

For more properties for sale in Barnet please call our Barnet Estate Agents on 0208 449 3383 .

The accommodation comprises:

GROUND FLOOR, Entrance Hall, Guest WC, Reception Room 1, Reception Room 2, Reception Room 3, Study, Utility Room, Kitchen/Dining Room, FIRST FLOOR, Landing, Master Bedroom, En-Suite, Dressing Room, Balcony, Bedroom 2, En-Suite, Dressing Room, Bedroom 3, En-Suite, Bedroom 4, Bedroom 5, Family Bathroom, EXTERIOR, Rear Garden, Front Garden, Double Garage, Driveway

# **Beaumont Place, Barnet, EN5**

APPROX. GROSS INTERNAL FLOOR AREA 3437 SQ FT 319.2 SQ METRES (INCLUDES GARAGE)

Whilst every attempt has been made to ensure the accuracy of the floor plan contained here, measurements of doors, windows and rooms are approximate and no responsibility is taken for any error, omission or misstatement. These plans are for representation purposes only as defined by RICS Code of Measuring Practice and should be used as such by any prospective purchasers. Specifically no guarantee is given on the total square footage of the property if quoted on this plan. Any figure given is for initial guidance only and should not be relied on as a basis of valuation.