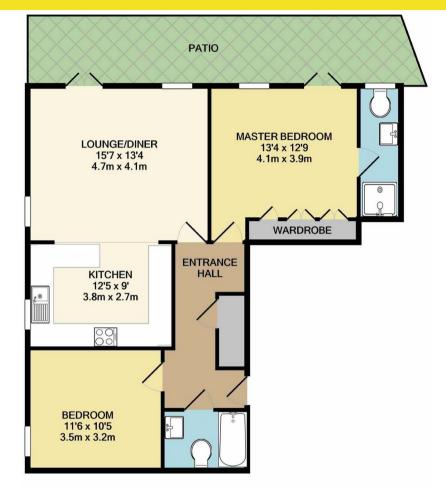

# TOTAL APPROX. FLOOR AREA 783 SQ.FT. (72.8 SQ.M.)

Whilst every attempt has been made to ensure the accuracy of the floor plan contained here, measurements of doors, windows, rooms and any other items are approximate and no responsibility is taken for any error, omission, or mis-statement. This plan is for illustrative purposes only and should be used as such by any prospective purchaser. The services, systems and appliances shown have not been tested and no guarantee as to their operability or efficiency can be given Made with Metropix @2020