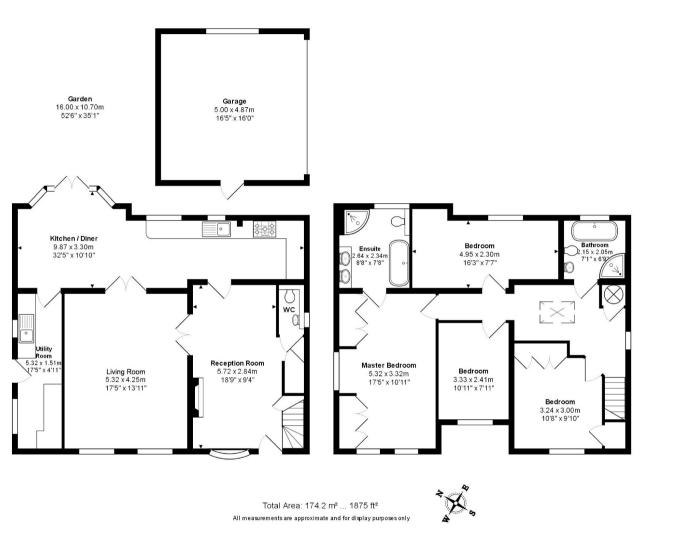

# Ivy Cottage, 23 Dury Road Hadley Highstone, Hertfordshire EN5 5PU

\*\*\* CHAIN FREE \*\*\* Situated within a quiet turning in the heart of Hadley Highstone we are delighted to offer for sale this wonderful detached period house. The property has been thoughtfully extended and provides bright and spacious accommodation throughout, comprising 2 reception rooms, a fabulous open plan kitchen/breakfast room spanning the width of the property with doors onto rear garden, utility room, guest w.c, master bedroom with en suite, 3 further generous bedrooms, modern family bathroom and a study area on the first floor landing. Externally there is a private mature rear garden, a detached double garage and a pretty front garden with a picket fence.

### The accommodation comprises:

GROUND FLOOR, Reception Room, Guest W.C, Lounge, Kitchen/Diner, Utility Room, FIRST FLOOR, Master Bedroom, En Suite, Bedroom 2, Bedroom 3, Bedroom 4, Family Bathroom, EXTERIOR, Rear Garden, Double Garage, Front Garden