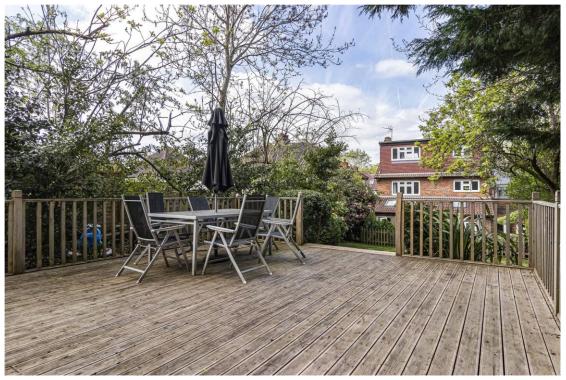

The well-maintained east facing rear garden of approx 93' provides a tranquil outdoor space, ideal for relaxation or entertaining guests. Convenience is key with a carriage driveway, ensuring easy parking for residents and visitors alike. The property is well lit, creating a warm and welcoming ambiance. This delightful home is perfect for those seeking a comfortable and contemporary living space in a desirable location.