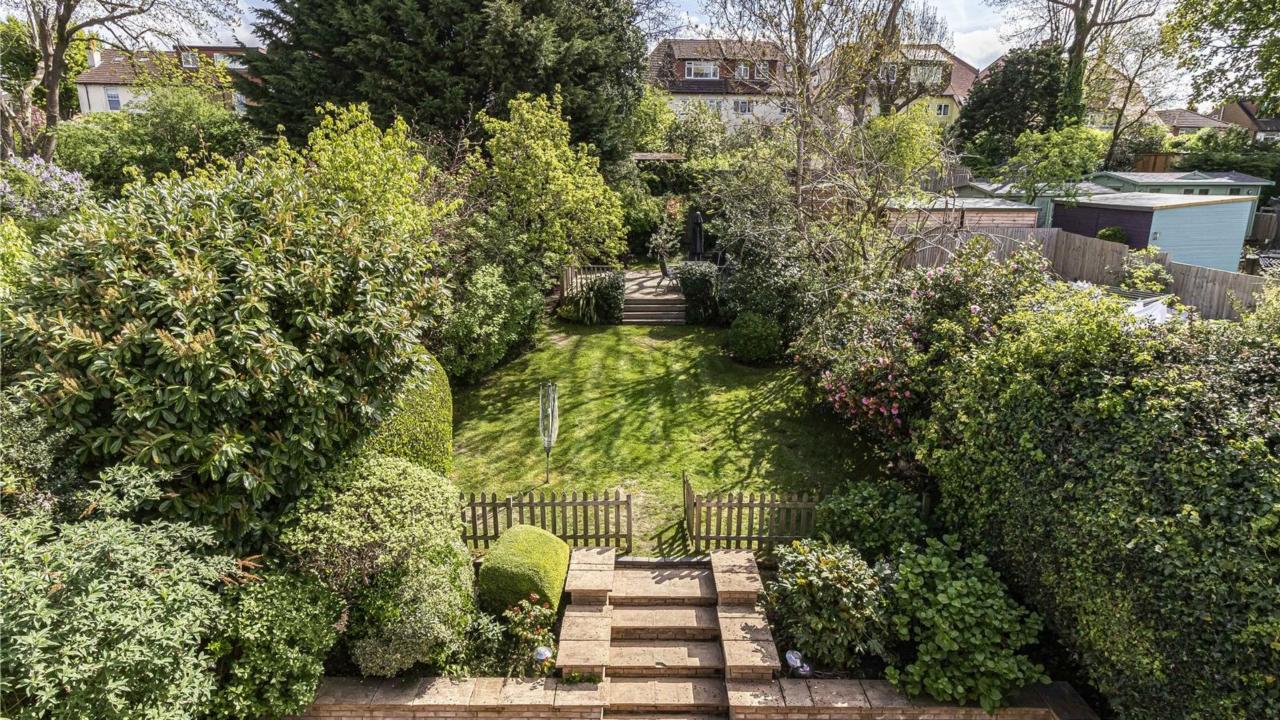

The well-maintained east facing rear garden of approx 93' provides a tranquil outdoor space, ideal for relaxation or entertaining guests. Convenience is key with a carriage driveway, ensuring easy parking for residents and visitors alike. The property is well lit, creating a warm and welcoming ambiance. This delightful home is perfect for those seeking a comfortable and contemporary living space in a desirable location.