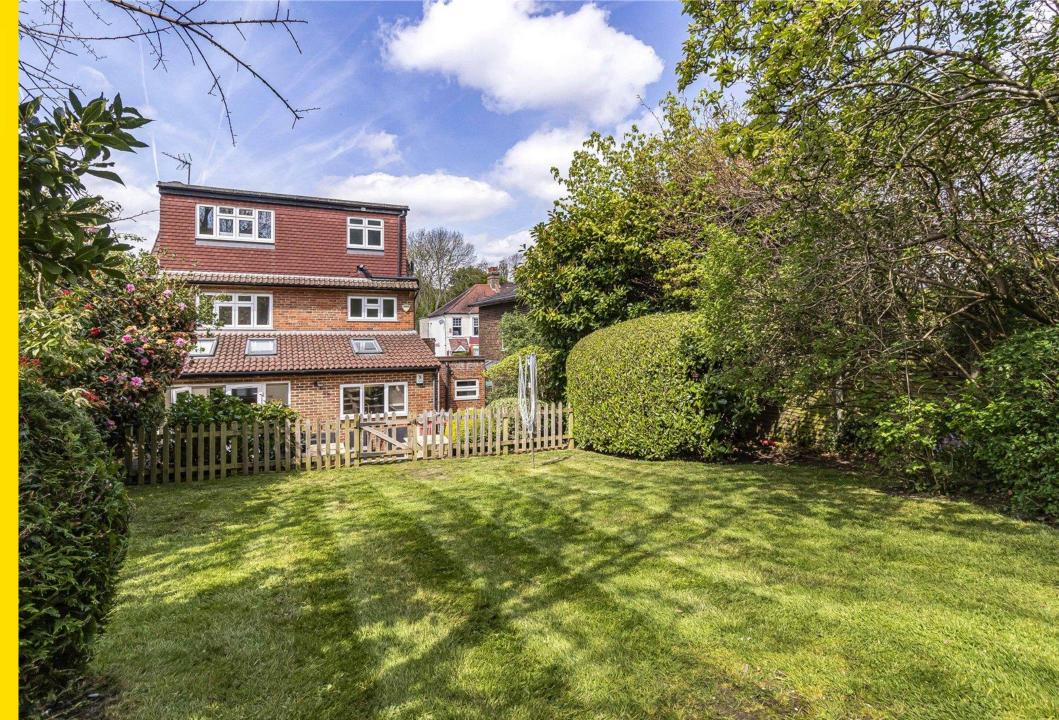

The well-maintained east facing rear garden of approx 93' provides a tranquil outdoor space, ideal for relaxation or entertaining guests. Convenience is key with a carriage driveway, ensuring easy parking for residents and visitors alike. The property is well lit, creating a warm and welcoming ambiance. This delightful home is perfect for those seeking a comfortable and contemporary living space in a desirable location.