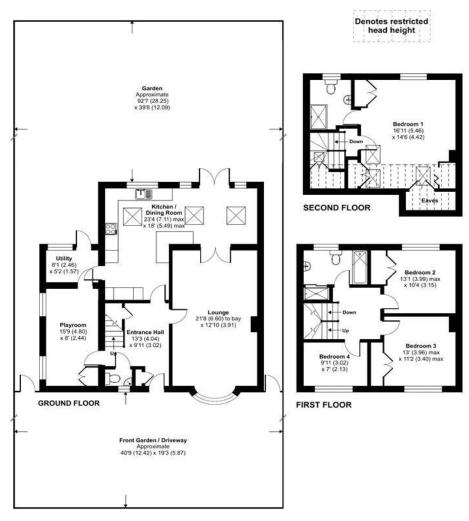

## Fitzjohn Avenue, EN5

Approximate Area = 1784 sq ft / 165.7 sq m Limited Use Area(s) = 92 sq ft / 8.6 sq m Total = 1876 sq ft / 174.3 sq m

For identification only - Not to scale

Local Authority: Barnet Council Tax band: G

Tenure: Freehold

Floor plan produced in accordance with RICS Property Measurement 2nd Edition, Incorporating International Property Measurement Standards (IPMS2 Residential). 

• ntchecom 2024.