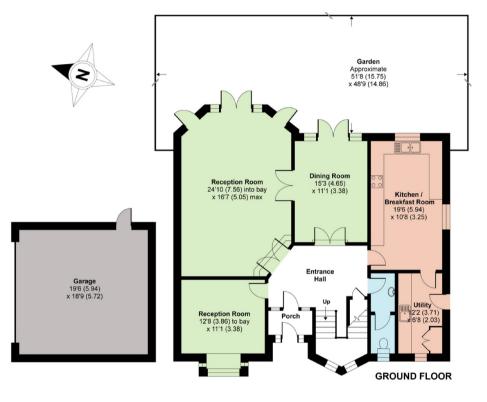

\*\*\* CHAIN FREE \*\*\* Situated within a peaceful cul de sac located in the highly sought after area of Hadley Highstone a stunning 5 bedroom detached family home that is presented in good condition throughout benefitting from fabulous far reaching views. The property comprises a large welcoming entrance hall with galleried landing, guest w.c, tv room, stunning living room with feature fireplace and floor to ceiling, arched top french doors, dining room again with the same feature french doors and a kitchen/breakfast room with separate utility room. The first floor has a bright and spacious galleried hallway, master bedroom with generous en-suite, 4 further double bedrooms, family bathroom and a shower room. Externally there is a private well established rear garden with sun terrace, a double garage and driveway parking.

# **Beaumont Place, Barnet, EN5**

Approximate Area = 2619 sq ft / 243.3 sq m (excludes void)

Garage = 367 sq ft / 34 sq m

Total = 2986 sq ft / 277.4 sq m

For identification only - Not to scale

Floor plan produced in accordance with RICS Property Measurement Standards incorporating International Property Measurement Standards (IPMS2 Residential). © nichecom 2020. Produced for Statons. REF: 637754