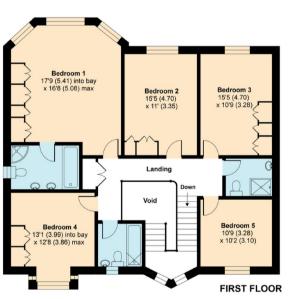

\*\*\* CHAIN FREE \*\*\* Situated within a peaceful cul de sac located in the highly sought after area of Hadley Highstone a stunning 5 bedroom detached family home that is presented in good condition throughout benefitting from fabulous far reaching views. The property comprises a large welcoming entrance hall with galleried landing, guest w.c, tv room, stunning living room with feature fireplace and floor to ceiling, arched top french doors, dining room again with the same feature french doors and a kitchen/breakfast room with separate utility room. The first floor has a bright and spacious galleried hallway, master bedroom with generous en-suite, 4 further double bedrooms, family bathroom and a shower room. Externally there is a private well established rear garden with sun terrace, a double garage and driveway parking.

# **Beaumont Place, Barnet, EN5**

Approximate Area = 2619 sq ft / 243.3 sq m (excludes void)

Garage = 367 sq ft / 34 sq m

Total = 2986 sq ft / 277.4 sq m

For identification only - Not to scale

Floor plan produced in accordance with RICS Property Measurement Standards incorporating International Property Measurement Standards (IPMS2 Residential). © nichecom 2020. Produced for Statons. REF: 637754