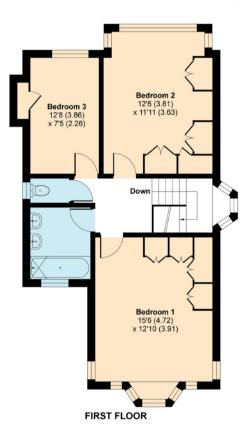

The house provides bright and spacious accommodation, and offers a wonderful opportunity to refurbish and extend as required (subject to planning permission).

The current accommodation comprises 2 receptions, kitchen and guest cloakroom on the ground floor, with 3 bedrooms and a family bathroom upstairs.

## Certified Property Measurer

Floor plan produced in accordance with RICS Property Measurement Standards incorporating International Property Measurement Standards (IPMS2 Residential). © nichecom 2020. Produced for Statons. REF: 624713

# Greenway, London, N20

Approximate Area = 1282 sq ft / 119 sq m Garage = 137 sq ft / 13 sq m Outbuilding = 12 sq ft / 1 sq m

For identification only - Not to scale