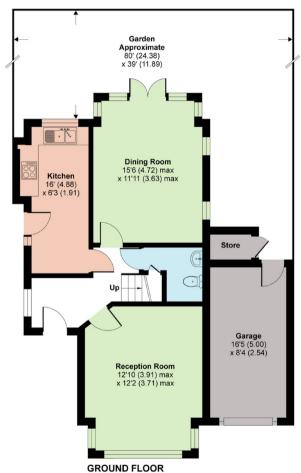

The house provides bright and spacious accommodation, and offers a wonderful opportunity to refurbish and extend as required (subject to planning permission).

The current accommodation comprises 2 receptions, kitchen and guest cloakroom on the ground floor, with 3 bedrooms and a family bathroom upstairs.

The house is approached via a driveway which leads to the garage. The garden measures approximately 80' and is mainly laid to lawn with a variety of mature trees and shrubs to the borders.

Greenway is a very desirable road close to local schools including Woodridge and St Andrews, the shops and restaurants of Whetstone High Road and Totteridge and Whetstone underground station (Northern Line).

## Certified Property Measurer

Floor plan produced in accordance with RICS Property Measurement Standards incorporating International Property Measurement Standards (IPMS2 Residential). © nichecom 2020. Produced for Statons. REF: 624713

# Greenway, London, N20

Approximate Area = 1282 sq ft / 119 sq m Garage = 137 sq ft / 13 sq m Outbuilding = 12 sq ft / 1 sq m

For identification only - Not to scale