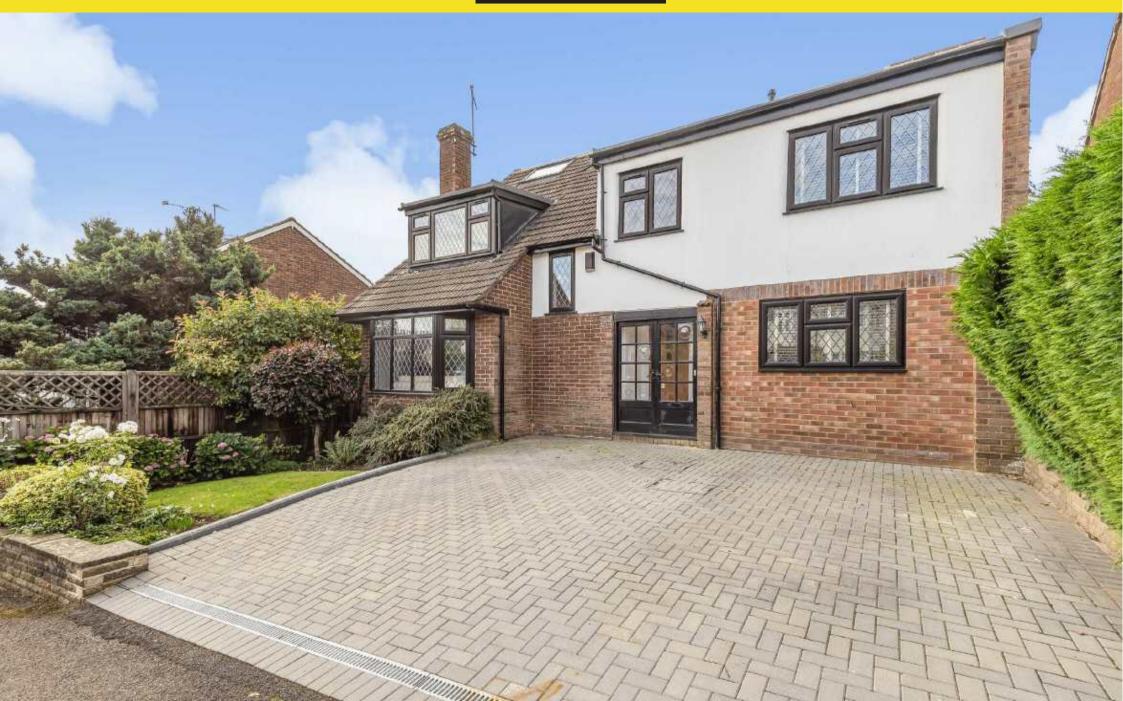

Richmond Road New Barnet, Hertfordshire, EN5 1SE £1,250,000 Freehold

Tel: 020 8449 3383 Email: barnet@statons.com Bedrooms 6 | Bathrooms 4 | Receptions 3

Situated on this sought after residential road, within a short walk of New Barnet mainline station, a stunning 6 bedroom detached family home that has undergone extensive refurbishment works by the current vendors. The property has been thoughtfully extended to provide bright and spacious accommodation throughout which comprises an entrance porch leading through to the welcoming hallway, fabulous contemporary kitchen breakfast room with an open entrance into the magnificent orangery with a dining area and seating area, double length reception room, study and a guest w.c. A wonderful master bedroom with a generous dressing room/en suite shower room, 3 large bedrooms and a family bathroom occupy the first floor. With 2 further double bedrooms with en suite on the second floor. Externally there is a well established rear garden with sun terrace, pretty front garden and driveway parking.