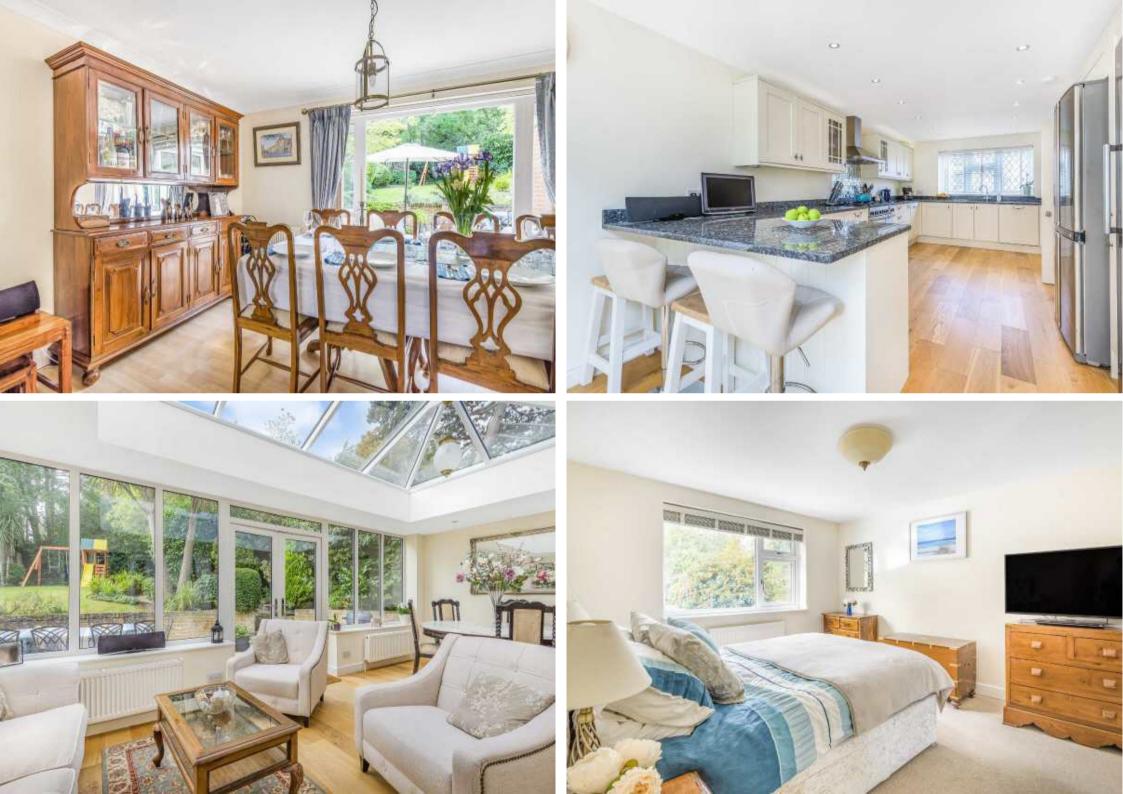

Richmond Road New Barnet, Hertfordshire, EN5 1SE £1,250,000 Freehold

Tel: 020 8449 3383 Email: barnet@statons.com Bedrooms 6 | Bathrooms 4 | Receptions 3

Situated on this sought after residential road, within a short walk of New Barnet mainline station, a stunning 6 bedroom detached family home that has undergone extensive refurbishment works by the current vendors. The property has been thoughtfully extended to provide bright and spacious accommodation throughout which comprises an entrance porch leading through to the welcoming hallway, fabulous contemporary kitchen breakfast room with an open entrance into the magnificent orangery with a dining area and seating area, double length reception room, study and a guest w.c. A wonderful master bedroom with a generous dressing room/en suite shower room, 3 large bedrooms and a family bathroom occupy the first floor. With 2 further double bedrooms with en suite on the second floor. Externally there is a well established rear garden with sun terrace, pretty front garden and driveway parking.