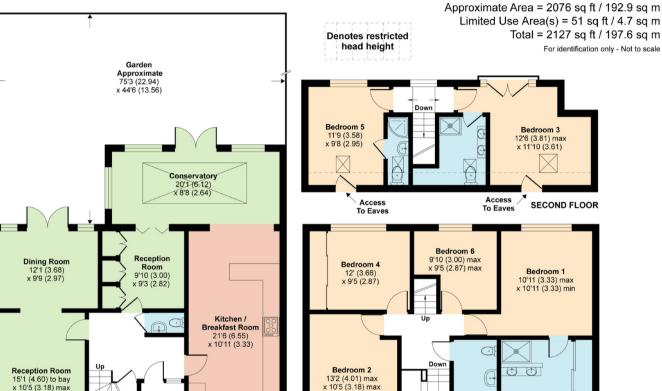

Richmond Road New Barnet, Hertfordshire, EN5 1SE £1,250,000 Freehold

Tel: 020 8449 3383 Email: barnet@statons.com Bedrooms 6 | Bathrooms 4 | Receptions 3

Situated on this sought after residential road, within a short walk of New Barnet mainline station, a stunning 6 bedroom detached family home that has undergone extensive refurbishment works by the current vendors. The property has been thoughtfully extended to provide bright and spacious accommodation throughout which comprises an entrance porch leading through to the welcoming hallway, fabulous contemporary kitchen breakfast room with an open entrance into the magnificent orangery with a dining area and seating area, double length reception room, study and a guest w.c. A wonderful master bedroom with a generous dressing room/en suite shower room, 3 large bedrooms and a family bathroom occupy the first floor. With 2 further double bedrooms with en suite on the second floor. Externally there is a well established rear garden with sun terrace, pretty front garden and driveway parking.

# New Barnet, Barnet, EN5

Floor plan produced in accordance with RICS Property Measurement Standards incorporating International Property Measurement Standards (IPMS2 Residential). © n/checom 2020. Produced for Statons. REF: 636561

## DISCLAIMER:

In accordance with the 1993 Misrepresentation Act the agent had not tested any apparatus, equipment, fixtures, fittings or services and so, cannot verify they are in working order, or fit for their purpose. Neither has the agent checked the legal documentation to verify the leasehold/freehold status of the property. The buyer is advised to obtain verification from their solicitor or surveyor. Also, photographs are for illustration only and may depict items which are not for sale or included in the sale of the property, All sizes are approximate. All dimensions include wardrobe spaces where applicable.