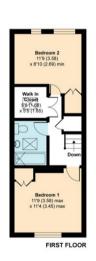

# Hadley Highstone, Barnet, EN5

Approximate Area = 833 sq ft / 77.3 sq m Garage = 175 sq ft / 16.2 sq m Total = 1008 sq ft / 93.6 sq m

Floor plan produced in accordance with RICS Property Measurement Standards incorporating International Property Measurement Standards (IPMS2 Residential). © n/checom 2020. Produced for Statons. REF: 648477.