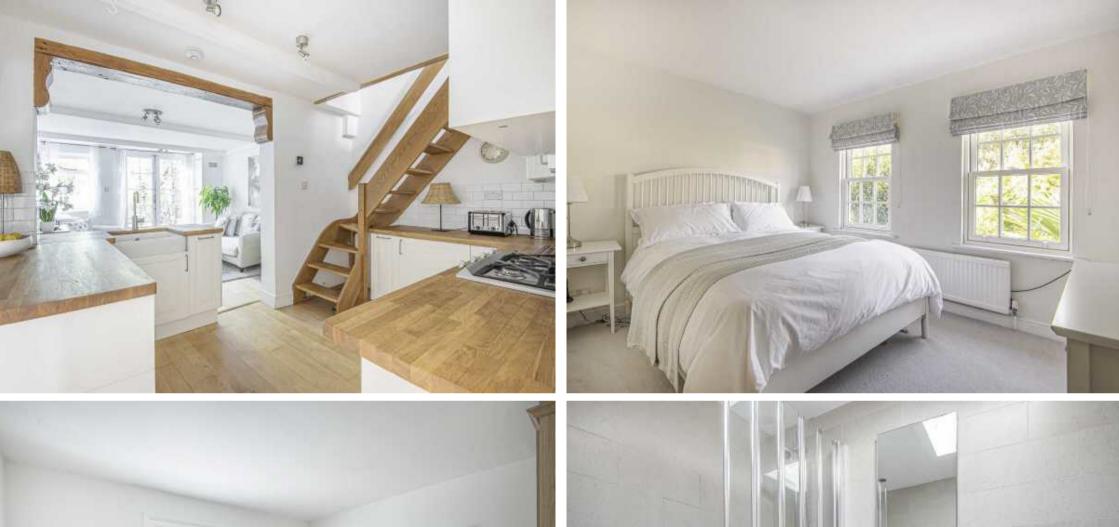

The property benefits from many original features and offers bright, well planned accommodation throughout that comprises, two reception rooms, a stylish fitted kitchen, master bedroom with dressing area, second double bedroom with built in storage and a modern family bathroom.

Externally there is a beautifully maintained rear garden with sun terrace and a garage at the rear that offers scope for conversion into a studio/office.

Location:- Hadley Highstone is a highly sought after conservation area close to Hadley Green, within walking distance to High Barnet tube, Barnet High Street with its many shops, cafés and restaurants. There are also highly regarded schools in the area, both private and state.