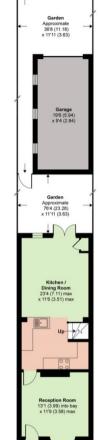

# Hadley Highstone, Barnet, EN5

Approximate Area = 833 sq ft / 77.3 sq m Garage = 175 sq ft / 16.2 sq m Total = 1008 sq ft / 93.6 sq m

Floor plan produced in accordance with RICS Property Measurement Standards incorporating International Property Measurement Standards (IPMS2 Residential). © n/checom 2020. Produced for Statons. REF: 648477.