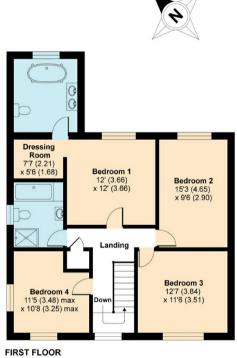

Quinta Drive Arkley, Hertfordshire, EN5 3BE Price £1,500,000 Freehold

Tel: 020 8449 3383

Email: barnet@statons.com

Bedrooms 6 | Bathrooms 4 | Receptions 3

72 Quinta Drive Arkley, Hertfordshire EN5 3BE

An exciting opportunity to acquire this beautifully designed, substantial, versatile family home, which is set out as two linked residences and offers bright, spacious, well-planned accommodation throughout. The property has a total of 6 bedrooms including a fabulous master bedroom with dressing room and ensuite deluxe bathroom, 3 further bathrooms, a stunning kitchen/breakfast room with island, a second kitchen/dining/reception room, a large family room with doors onto the rear garden and 2 further reception rooms.

Comprising: The Main House - 4 bedrooms, 3 reception areas, utility room, guest w.c and a stunning kitchen with central island. The Annexe - 2 bedrooms, stylish and ingeniously practical open plan kitchen/dining/reception room, 2 bathrooms. Externally there is a well maintained rear garden with sun terrace and ample parking.

## **Quinta Drive, Barnet, EN5**

Approximate Area = 2005 sq ft / 186.2 sq m Annex = 896 sq ft / 83.2 sq m Total = 2901 sq ft / 269.5 sq m

For identification only - Not to scale

Floor plan produced in accordance with RICS Property Measurement Standards incorporating International Property Measurement Standards (IPMS2 Residential). © nichecom 2020. Produced for Statons. REF: 649974