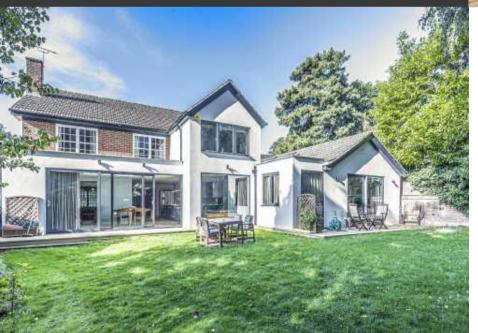

Comprising: The Main House - 4 bedrooms, 3 reception areas, utility room, guest w.c and a stunning kitchen with central island. The Annexe - 2 bedrooms, stylish and ingeniously practical open plan kitchen/dining/reception room, 2 bathrooms. Externally there is a well maintained rear garden with sun terrace and ample parking.