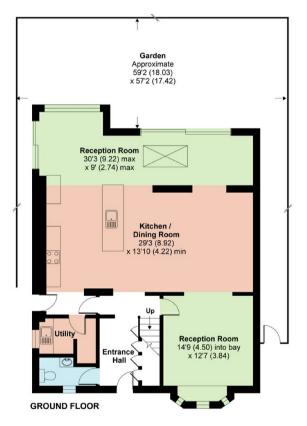

Quinta Drive Arkley, Hertfordshire, EN5 3BE Price £1,500,000 Freehold

Tel: 020 8449 3383

Email: barnet@statons.com

Bedrooms 6 | Bathrooms 4 | Receptions 3

72 Quinta Drive Arkley, Hertfordshire EN5 3BE

An exciting opportunity to acquire this beautifully designed, substantial, versatile family home, which is set out as two linked residences and offers bright, spacious, well-planned accommodation throughout. The property has a total of 6 bedrooms including a fabulous master bedroom with dressing room and ensuite deluxe bathroom, 3 further bathrooms, a stunning kitchen/breakfast room with island, a second kitchen/dining/reception room, a large family room with doors onto the rear garden and 2 further reception rooms.

Comprising: The Main House - 4 bedrooms, 3 reception areas, utility room, guest w.c and a stunning kitchen with central island. The Annexe - 2 bedrooms, stylish and ingeniously practical open plan kitchen/dining/reception room, 2 bathrooms. Externally there is a well maintained rear garden with sun terrace and ample parking.

## **Quinta Drive, Barnet, EN5**

Approximate Area = 2005 sq ft / 186.2 sq m Annex = 896 sq ft / 83.2 sq m Total = 2901 sq ft / 269.5 sq m

For identification only - Not to scale

Floor plan produced in accordance with RICS Property Measurement Standards incorporating International Property Measurement Standards (IPMS2 Residential). © nichecom 2020. Produced for Statons. REF: 649974