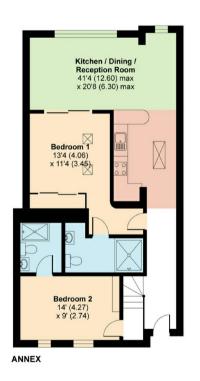

Quinta Drive Arkley, Hertfordshire, EN5 3BE Price £1,500,000 Freehold

Tel: 020 8449 3383

Email: barnet@statons.com

Bedrooms 6 | Bathrooms 4 | Receptions 3

72 Quinta Drive Arkley, Hertfordshire EN5 3BE

An exciting opportunity to acquire this beautifully designed, substantial, versatile family home, which is set out as two linked residences and offers bright, spacious, well-planned accommodation throughout. The property has a total of 6 bedrooms including a fabulous master bedroom with dressing room and ensuite deluxe bathroom, 3 further bathrooms, a stunning kitchen/breakfast room with island, a second kitchen/dining/reception room, a large family room with doors onto the rear garden and 2 further reception rooms.

Comprising: The Main House - 4 bedrooms, 3 reception areas, utility room, guest w.c and a stunning kitchen with central island. The Annexe - 2 bedrooms, stylish and ingeniously practical open plan kitchen/dining/reception room, 2 bathrooms. Externally there is a well maintained rear garden with sun terrace and ample parking.

## **Quinta Drive, Barnet, EN5**

Approximate Area = 2005 sq ft / 186.2 sq m Annex = 896 sq ft / 83.2 sq m Total = 2901 sq ft / 269.5 sq m

For identification only - Not to scale

Floor plan produced in accordance with RICS Property Measurement Standards incorporating International Property Measurement Standards (IPMS2 Residential). © nichecom 2020. Produced for Statons. REF: 649974