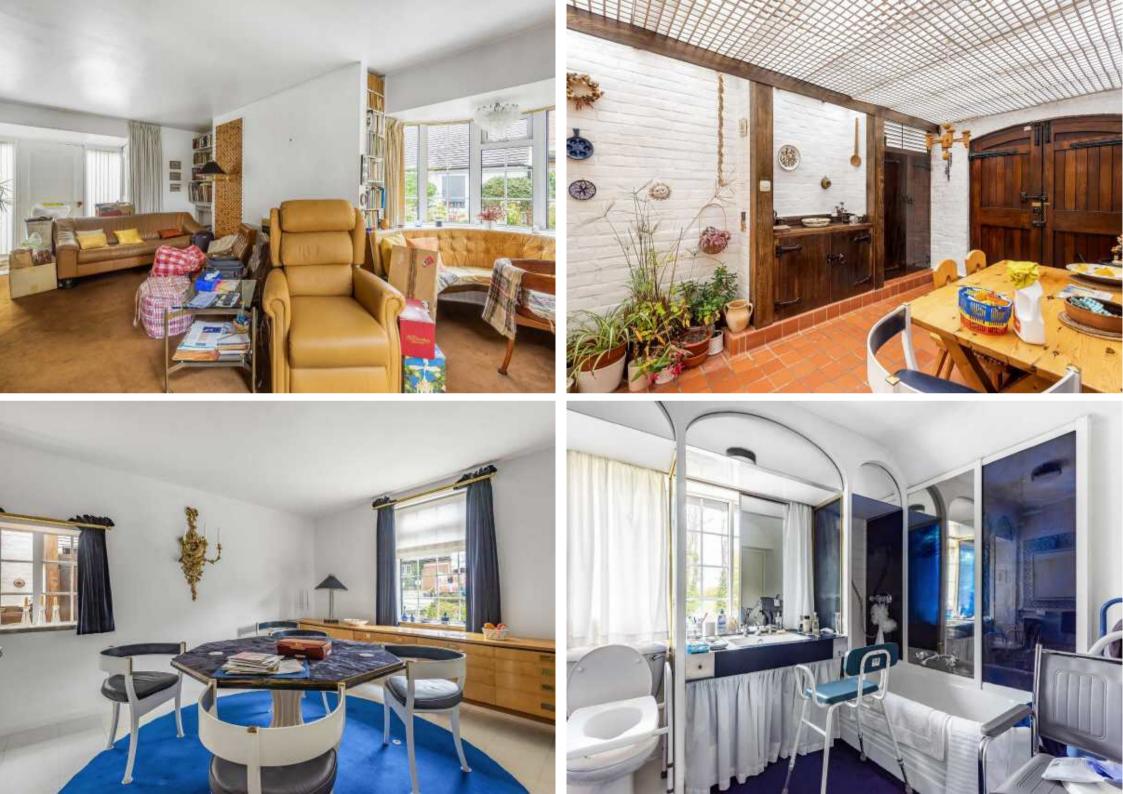

Whilst this delightful home currently provides bright and spacious accommodation, refurbishment is required, and the house offers wonderful potential to extend (subject to obtaining the relevant planning permissions).

The property comprises a large reception room, bright and airy hallway, well-proportioned reception room, kitchen, guest cloakroom and dining room to the ground floor. On the first floor there is a good-sized master bedroom, two further bedrooms, family bathroom, an additional bathroom and separate cloakroom.