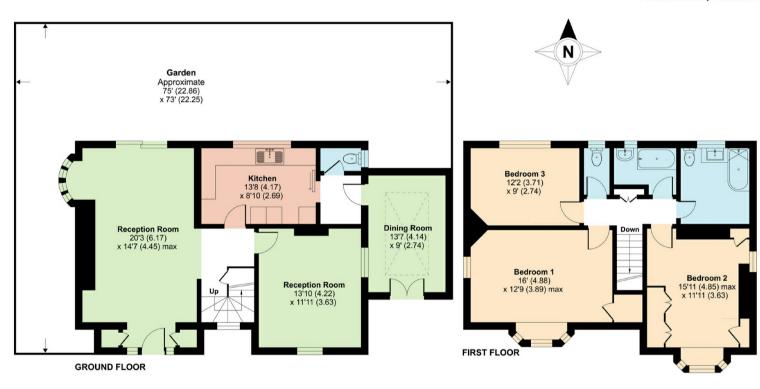

The property comprises a large reception room, bright and airy hallway, well-proportioned reception room, kitchen, guest cloakroom and dining room to the ground floor. On the first floor there is a good-sized master bedroom, two further bedrooms, family bathroom, an additional bathroom and separate cloakroom.

# Sunset View, Barnet, EN5

Approximate Area = 1577 sq ft / 147 sq m For identification only - Not to scale