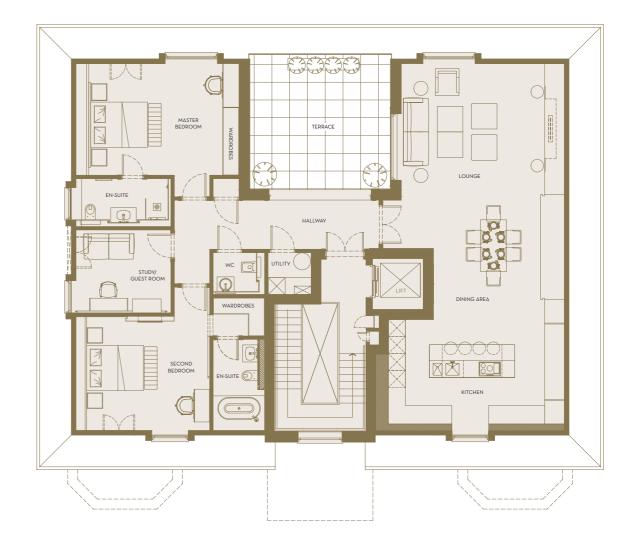

## PLAN

Five boutique apartments, located on the corner of Camlet Way and Beech Hill Avenue. Mature tree lined entrance with communal gardens to the front and underground car park accessed via the rear of the development.

### BASEMENT

Each apartment comes with two allocated car parking spaces, including access points to power up a hoover or charge your electric car. Bicycle storage available, up to four spaces per apartment. Individual storage units accessed inside via the lobby, with lighting, shelving and sockets installed.