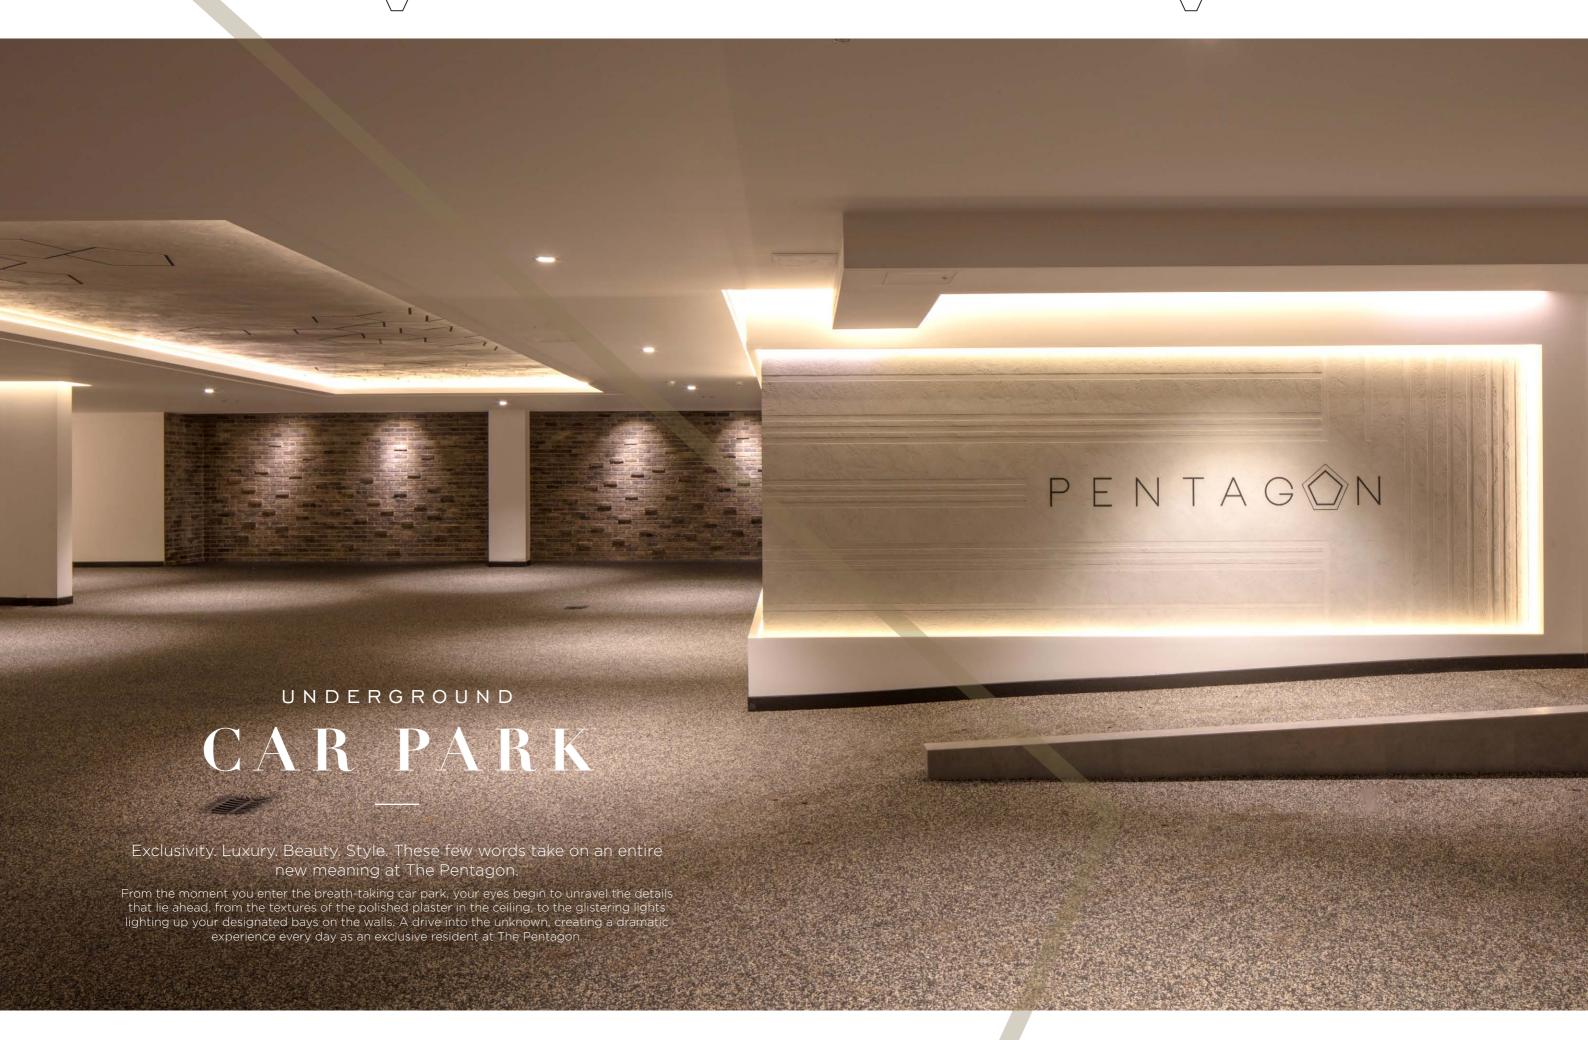

#### Secure Underground Parking

- > Large designated bays with engraved polished plaster numbers
- > Heated ramp on entry
- > Seamless resin bound flooring
- > Access to a toilet and hot and cold water with power connections for car valeting or for those who just can't wait.
- > Remote control entry gates on ground and lower ground floors
- > Polished plaster features in ceiling and walls, with The Pentagon logo and pentagon shapes engraved and illuminated with LED lighting
- > 20 meter textured brick wall feature with five individual spot lights to create a dramatic entrance.