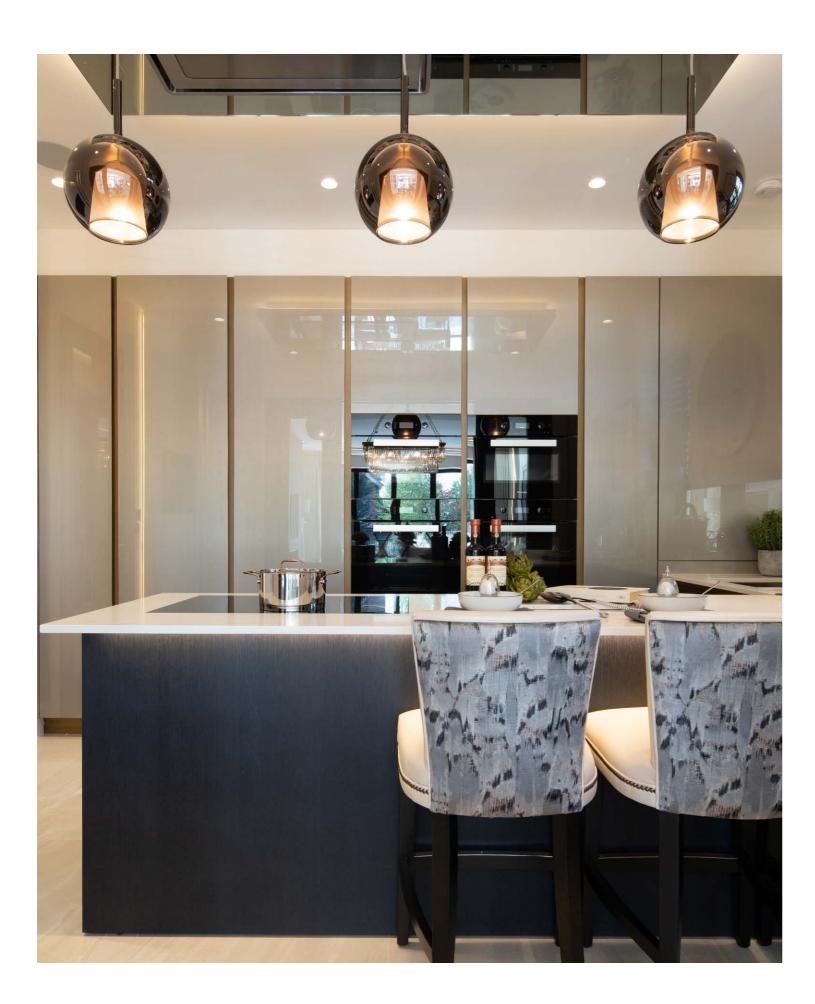

#### THE HEART OF THE

# HOME

The custom made kitchen provides an opulent backdrop for entertaining guests or family.

Luxurious fixtures, a carefully designed space and elegant design features all work together to create a welcoming space to eat, entertain and enjoy.

#### Kitchens

- > Bespoke designed Italian kitchens with glass panelled doors
- > Quartz stone worktop
- > Quooker Pro3 Fusion hot water tap
- > Waste disposal
- Miele appliances including: induction hob, oven, microwave combi, steam oven, warming drawer, integrated refrigerator and freezer and an integrated dishwasher.
- > Utility room appliances include Miele freestanding washing machine and tumble dryer