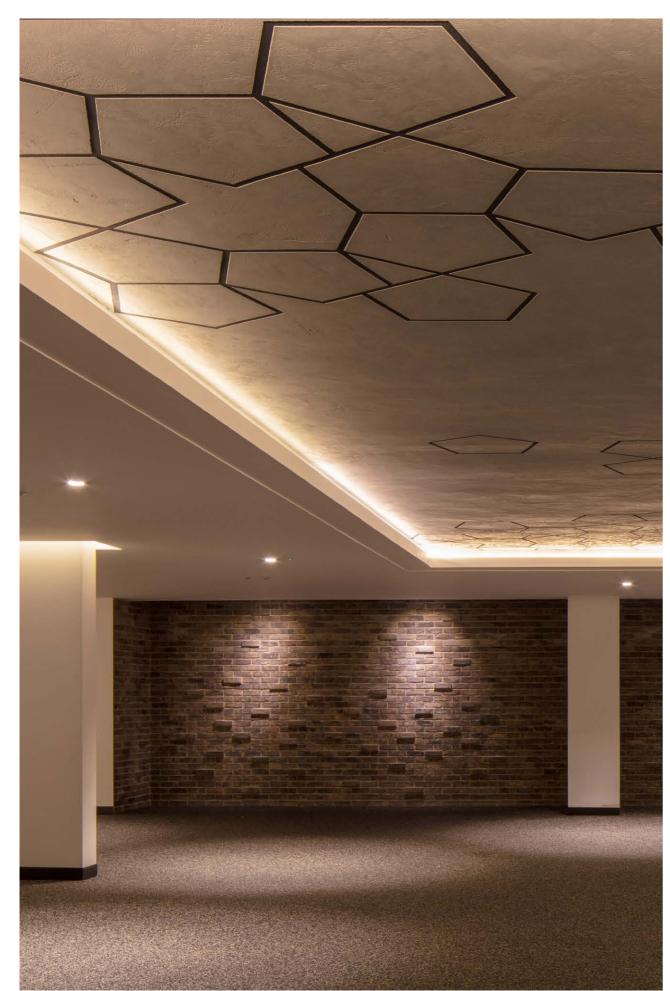

#### Secure Underground Parking

- > Large designated bays with engraved polished plaster numbers
- > Heated ramp on entry
- > Seamless resin bound flooring
- > Access to a toilet and hot and cold water with power connections for car valeting or for those who just can't wait.
- > Remote control entry gates on ground and lower ground floors
- > Polished plaster features in ceiling and walls, with The Pentagon logo and pentagon shapes engraved and illuminated with LED lighting
- > 20 meter textured brick wall feature with five individual spot lights to create a dramatic entrance.