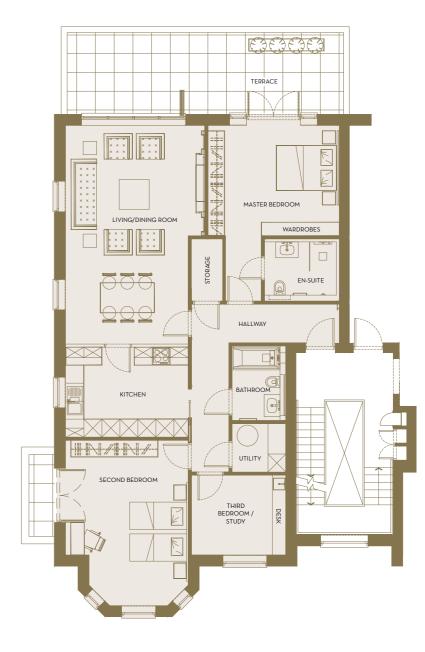

| APARTMENT 1     | METERS |   |     |      | FEET |   |      |
|-----------------|--------|---|-----|------|------|---|------|
| Hallway         | 10.5   | X | 3.0 | 34.  | 3    | Х | 6.9  |
| Living / Dining | 4.8    | X | 8.0 | 15.  | 9    | Х | 26.4 |
| Kitchen         | 4.2    | X | 4.5 | 13.  | 7    | Х | 14.8 |
| Bedroom One     | 4.5    | X | 6.5 | 14.  | 8    | X | 21.3 |
| Bedroom Two     | 5.2    | X | 5.1 | 17.0 | Э    | X | 16.6 |
| Guest / Study   | 3.5    | X | 3.4 | 11.  | 6    | X | 11.2 |
| Garden          | 18.7   | X | 9.7 | 61.  | 4    | X | 31.8 |

INTERNAL AREA

167 SQM / 1,800 SQ FT

 $\begin{array}{c} \text{private garden} \\ 140 \text{ SQM} \, / \, 1{,}507 \text{ SQ FT} \end{array}$ 

THE PENTAGON THE PENTAGON

3 4

Located on the ground floor, Apartment Two offers three large bedrooms, two ensuites and a guest toilet. Separate kitchen leading on to the open plan living dining area with bifolding doors opening up to your private south facing garden.