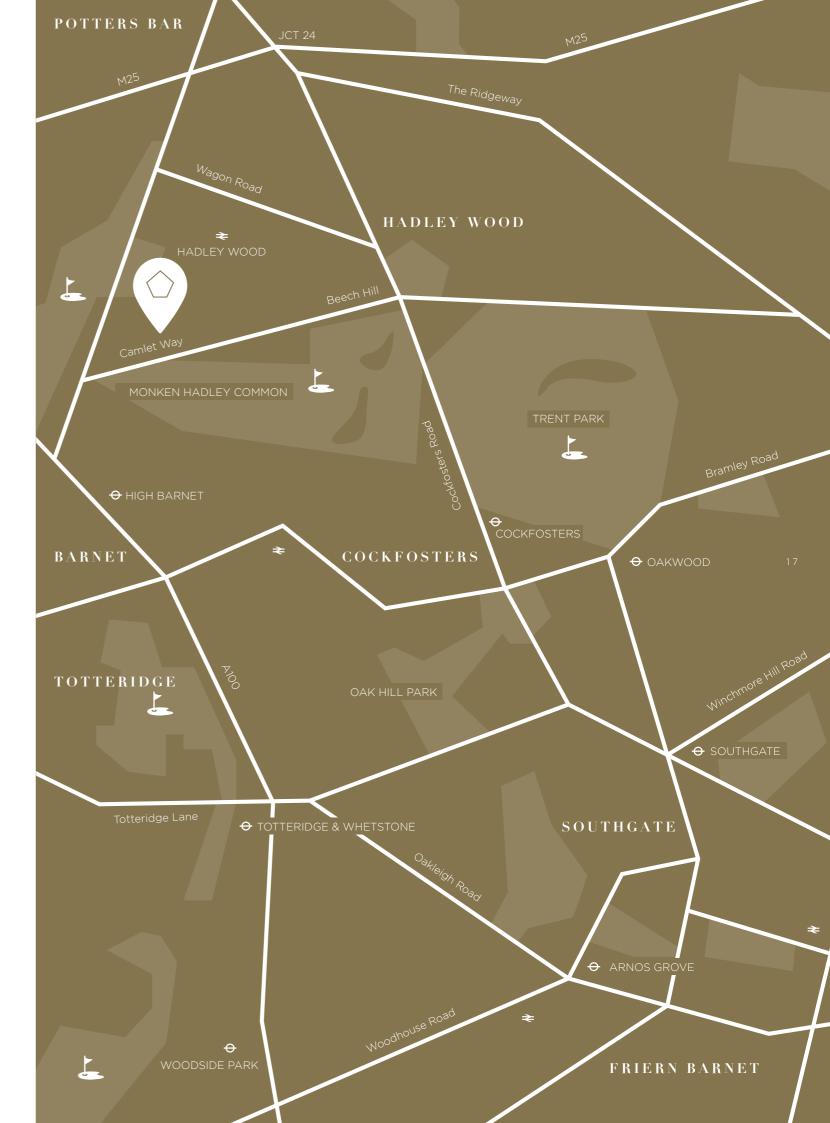

### LOCAL LIFESTYLE

Camlet Way in Hadley Wood is one of the most sought-after addresses in North London. Attracting homeowners from all over the capital. Acres of woodlands on your door step, with cafes, bakeries and a member's only golf club only a stroll away.

Ideally located with the Over Ground Train Station only a 10 minute walk away and having Cockfosters Underground Piccadilly Line only a five minute drive away. So if you're off to work with a coffee to go, or heading to Shaftsbury Avenue for the late night show, the travel connections are at your disposal.

You will find a great selection of chic cafes and delicatessens, to up market restaurants and gastropubs, Cockfosters and Barnet is a food lovers' paradise and are both only a five minute drive away. Having a selection of different cuisines to enjoy every night, from a slice of the Amalfi Coast at 'Al Fresco', to a colourful Greek meze at 'Deserie'.

### TRANSPORT

 $\Rightarrow$ 

M 2 5
3 MINUTES

10 MINUTES WALK

cockfosters station 5 MINUTES

FINSBURY PARK
28 MINUTES

BRENT CROSS
20 MINUTES

MOORGATE

38 MINUTES

westfield stratford 36 MINUTES

KINGS CROSS
40 MINUTES

HEATHROW T5
40 MINUTES

неатн **40 МІ** 

- > Bespoke Kone lift to all floors
- > South facing private gardens & terraces
- Landscaped communal and private gardens by award winning designers
- > Traditional timber sash windows
- > State-of-the-art underground car park
- > Galleried entrance lobby with feature walls, underfloor heating and a bespoke handmade glass chandelier extending over 8 meters.
- > Italian kitchens and fitted wardrobes
- > Climate control system with individually controlled underfloor heating throughout
- > Lutron mood lighting
- > Sonos multi-room music system
- > Control4 home automation system
- > Banham high security nightlatch and deadlock to all apartment doors with integrated intruder alarm
- > Bi-directional video entry phone system
- > 10 year Premier Guarantee building warranty