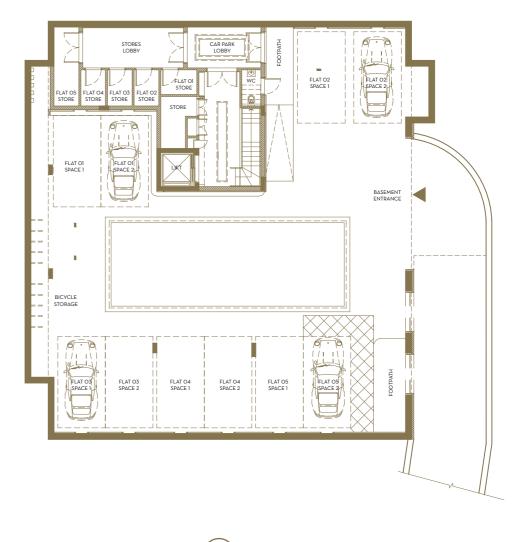

## PLAN

Five boutique apartments, located on the corner of Camlet Way and Beech Hill Avenue. Mature tree lined entrance with communal gardens to the front and underground car park accessed via the rear of the development.

### BASEMENT

Each apartment comes with two allocated car parking spaces, including access points to power up a hoover or charge your electric car. Bicycle storage available, up to four spaces per apartment. Individual storage units accessed inside via the lobby, with lighting, shelving and sockets installed.