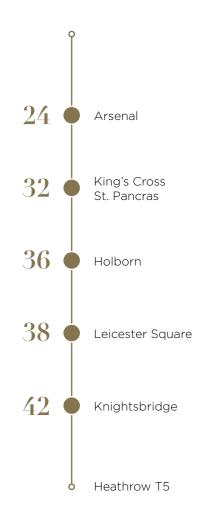

### TRANSPORT

 $\Rightarrow$ 

M 2 5
3 MINUTES

10 MINUTES WALK

cockfosters station 5 MINUTES

FINSBURY PARK
28 MINUTES

BRENT CROSS
20 MINUTES

MOORGATE

38 MINUTES

westfield stratford 36 MINUTES

KINGS CROSS
40 MINUTES

HEATHROW T5
40 MINUTES

неатн **40 МІ** 

- > Bespoke Kone lift to all floors
- > South facing private gardens & terraces
- Landscaped communal and private gardens by award winning designers
- > Traditional timber sash windows
- > State-of-the-art underground car park
- > Galleried entrance lobby with feature walls, underfloor heating and a bespoke handmade glass chandelier extending over 8 meters.
- > Italian kitchens and fitted wardrobes
- > Climate control system with individually controlled underfloor heating throughout
- > Lutron mood lighting
- > Sonos multi-room music system
- > Control4 home automation system
- > Banham high security nightlatch and deadlock to all apartment doors with integrated intruder alarm
- > Bi-directional video entry phone system
- > 10 year Premier Guarantee building warranty