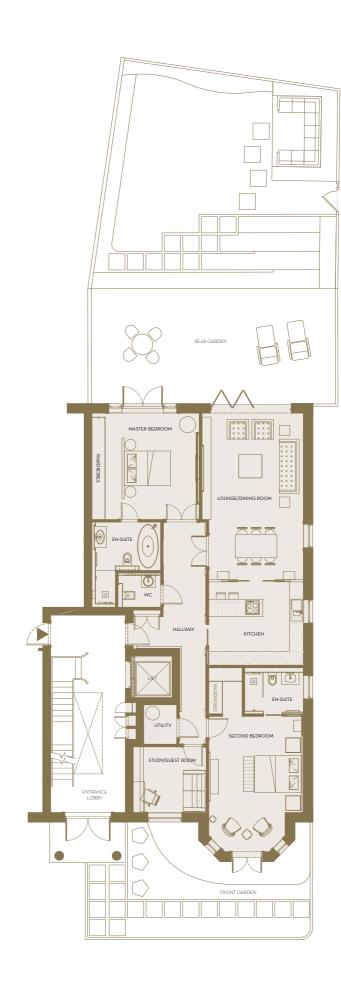

INTERNAL AREA

167 SQM / 1,800 SQ FT

 $\begin{array}{c} \text{private garden} \\ 140 \text{ SQM} \, / \, 1{,}507 \text{ SQ FT} \end{array}$ 

THE PENTAGON THE PENTAGON

3 4

Located on the ground floor, Apartment Two offers three large bedrooms, two ensuites and a guest toilet. Separate kitchen leading on to the open plan living dining area with bifolding doors opening up to your private south facing garden.

| APARTMENT 2     | METERS |   |      | I    | FEET |      |  |
|-----------------|--------|---|------|------|------|------|--|
| Hallway         | 10.5   | X | 3.0  | 34.3 | Х    | 6.9  |  |
| Living / Dining | 4.8    | X | 8.0  | 15.9 | Х    | 26.4 |  |
| Kitchen         | 4.2    | X | 4.5  | 13.7 | Х    | 14.8 |  |
| Bedroom One     | 4.5    | X | 6.5  | 14.8 | X    | 21.3 |  |
| Bedroom Two     | 5.2    | X | 5.1  | 17.0 | Х    | 16.6 |  |
| Guest / Study   | 3.5    | X | 3.4  | 11.6 | X    | 11.2 |  |
| Garden          | 15.2   | X | 11.6 | 49.8 | X    | 37.9 |  |