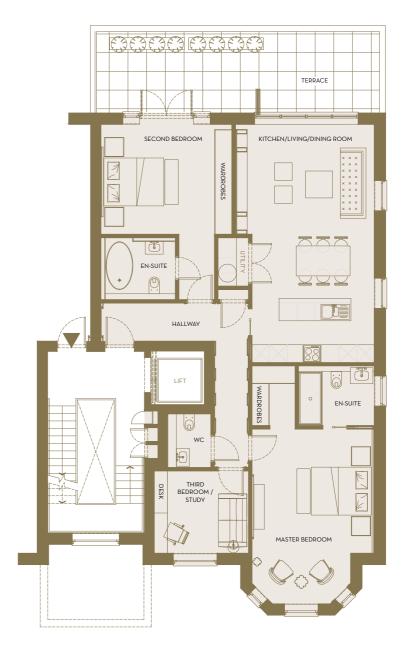

INTERNAL AREA

158 SQM / 1,700 SQ FT

PRIVATE GARDEN  $36 \; SQM \, / \, 388 \; SQ \; FT$ 

Large open plan kitchen/living/dining area with a 5 meter long skylight above the dining area. On entry you have bifolding doors opening up to your private south facing balcony, half open and half covered with a star light sparkling ceiling.

| APARTMENT 5               | METERS |   |      | FEET |   |      |
|---------------------------|--------|---|------|------|---|------|
| Hallway                   | 11.3   | X | 2.0  | 37.2 | X | 6.5  |
| Kitchen / Living / Dining | 7.4    | Х | 14.3 | 24.2 | X | 46.9 |
| Bedroom One               | 6.4    | X | 5.4  | 20.9 | X | 17.7 |
| Bedroom Two               | 5.8    | X | 5.3  | 19.1 | X | 17.3 |
| Guest / Study             | 4.0    | X | 3.3  | 13.0 | X | 10.8 |
| Terrace                   | 5.5    | X | 5.4  | 18.0 | X | 17.7 |

181 SQM / 1,950 SQ FT

PRIVATE GARDEN
25 SQM / 296 SQ FT

THE PENTAGON

4 3

THE PENTAGON