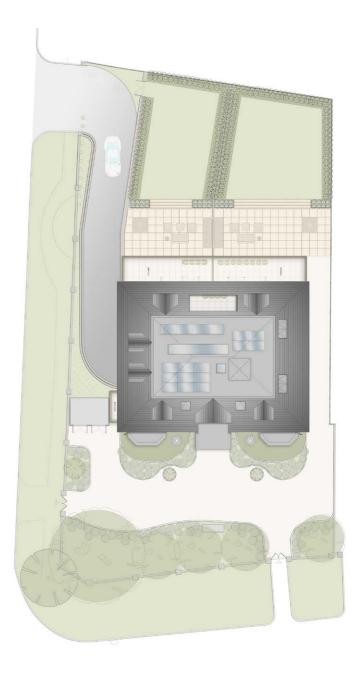

## PLAN

Five boutique apartments, located on the corner of Camlet Way and Beech Hill Avenue. Mature tree lined entrance with communal gardens to the front and underground car park accessed via the rear of the development.

### BASEMENT

Each apartment comes with two allocated car parking spaces, including access points to power up a hoover or charge your electric car. Bicycle storage available, up to four spaces per apartment. Individual storage units accessed inside via the lobby, with lighting, shelving and sockets installed.