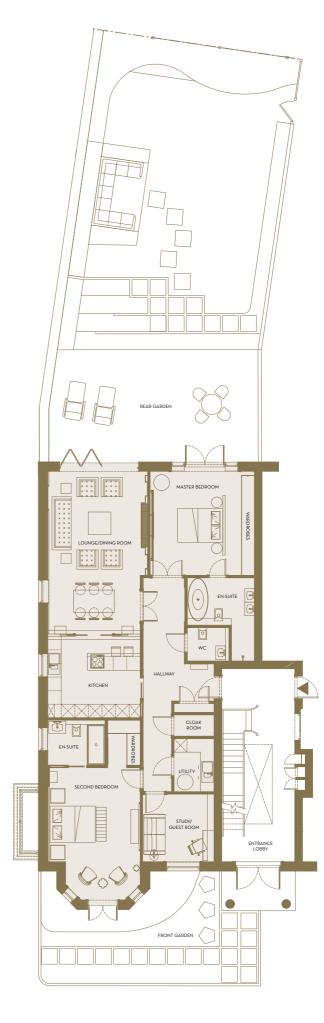

INTERNAL AREA

172 SQM / 1,850 SQ FT

PRIVATE GARDEN

126 SQM / 1,356 SQ FT

Located on the first floor, Apartment Three offers three large bedrooms, two ensuites and a guest toilet. Open plan kitchen living dining area with bifolding doors opening up to your private south facing balcony.

| APARTMENT 3               | METERS |   | FEET |      |   |      |
|---------------------------|--------|---|------|------|---|------|
| Hallway                   | 12.0   | X | 1.3  | 39.3 | X | 4.3  |
| Kitchen / Living / Dining | 8.8    | Х | 5.3  | 28.9 | X | 17.3 |
| Bedroom One               | 4.5    | X | 6.5  | 14.8 | X | 21.3 |
| Bedroom Two               | 4.5    | X | 4.8  | 14.8 | X | 15.6 |
| Guest / Study             | 3.5    | X | 3.4  | 11.6 | X | 11.2 |
| Terrace                   | 3.3    | X | 10.7 | 10.8 | X | 35.0 |

### APARTMENT 4

Located on the first floor, Apartment Four offers three large bedrooms, two ensuites and a guest toilet. Separate kitchen, leading on to the open plan living dining area with bifolding doors opening up to your private south facing balcony.