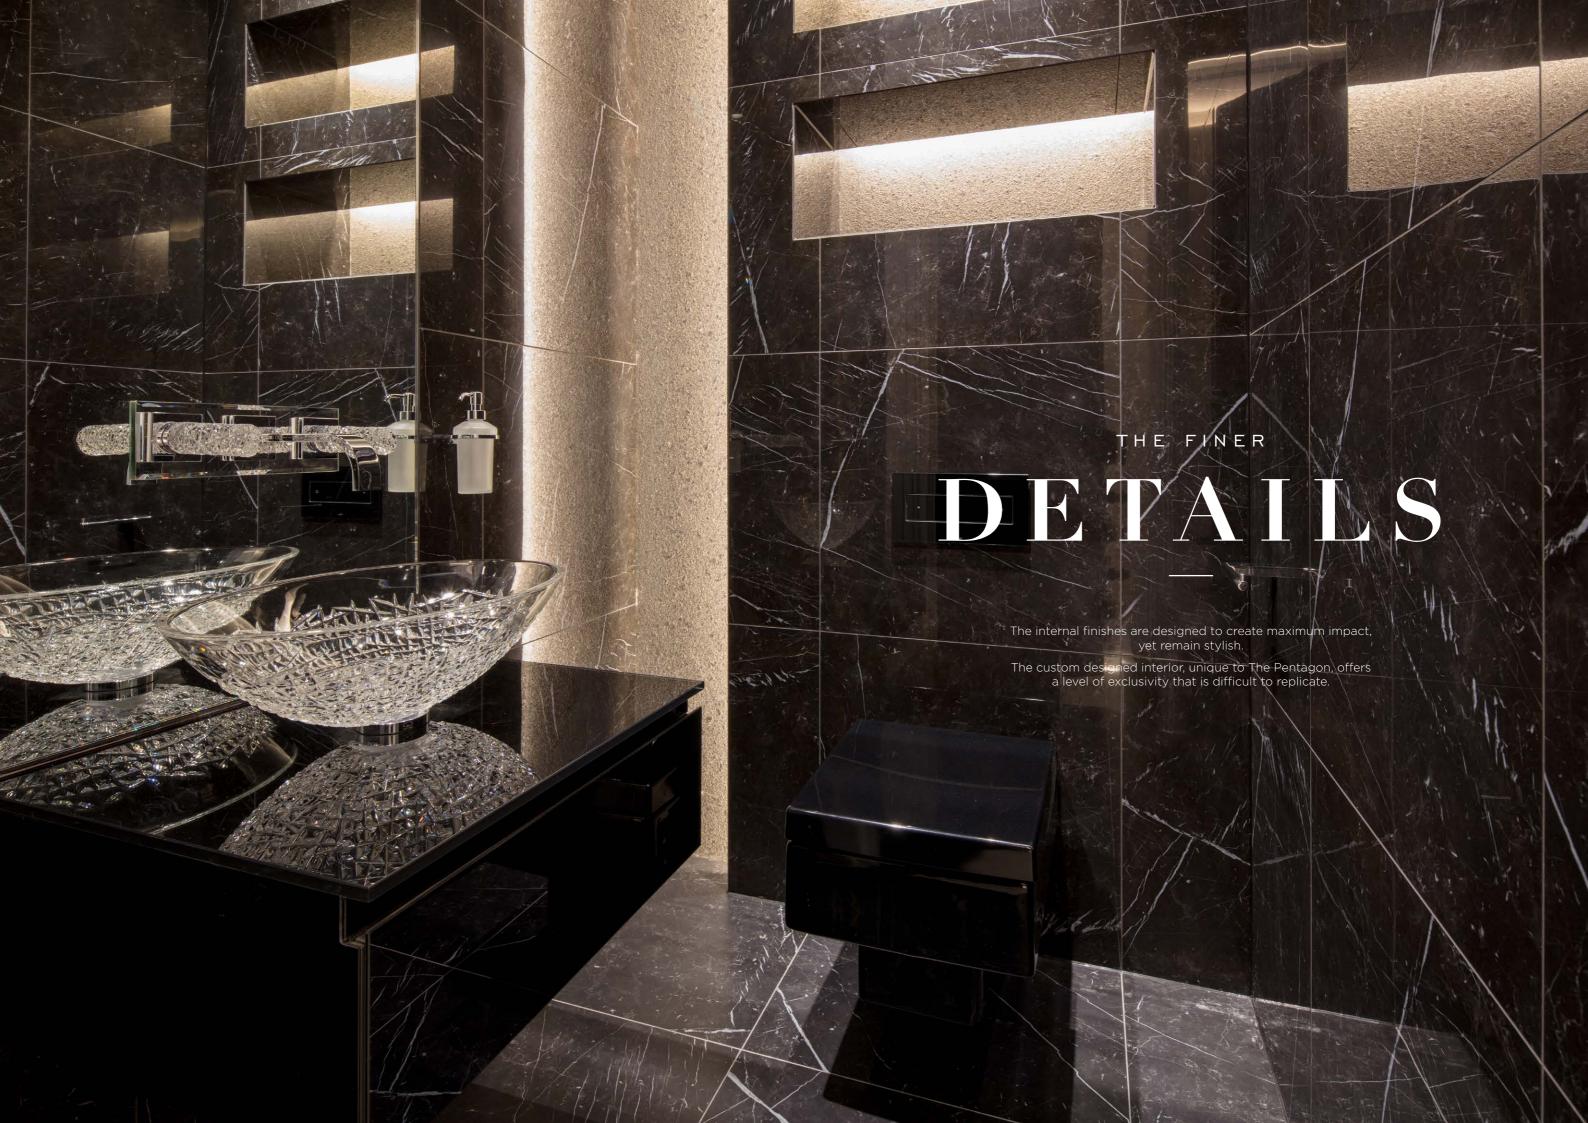

#### Bathrooms

- 'Spa' inspired bathrooms with Italian tiles on all walls & flooring
- > Bespoke feature lighting over bath and in showers
- > TV with ceiling mounted speakers
- > Hansgrohe Axor taps & shower valves
- > Artelinea glass top basins with taps extending out the floor to ceiling mirrors
- > Heated towel rails
- > Large ceiling mounted shower heads, creating a rain shower