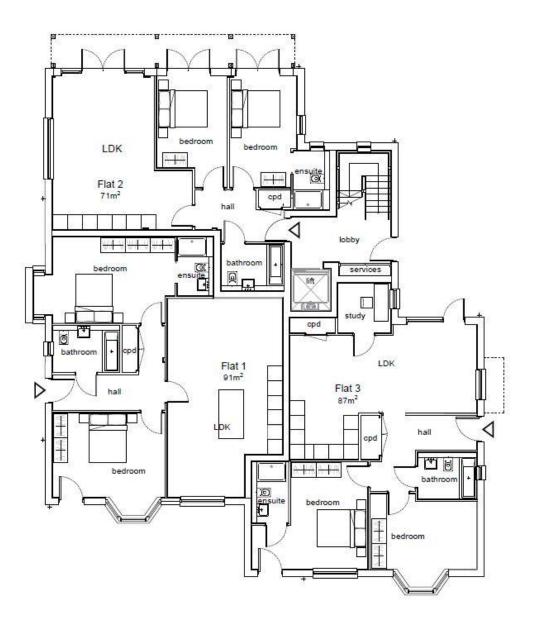

### TOLMERS MANSIONS

DEVELOPMENTS

Ideally located in this exclusive cul-de-sac close to Cuffley main line station. Tolmers Mansions is a select development of just 8 luxury one and two bedroom apartments having been completed to a high specification by Sonar Developments. Set within landscaped gardens and with each apartment having their own balcony or shared amenity space and allocated off street parking.

#### **EXTERNAL**

Balcony Or Amenity Space Allocated Off Street Parking Electric EV points Communal Manicured Garden at Rear Enclosed Bin & Cycle Stores Quiet Cul De Sac

Ground Floor 12 Tolmers Gardens Cuffley Potters Bar EN6 4JE

First Floor 12 Tolmers Gardens Cuffley Potters Bar EN6 4JE

Second Floor 12 Tolmers Gardens Cuffley Potters Bar EN6 4JE

www.statons.com