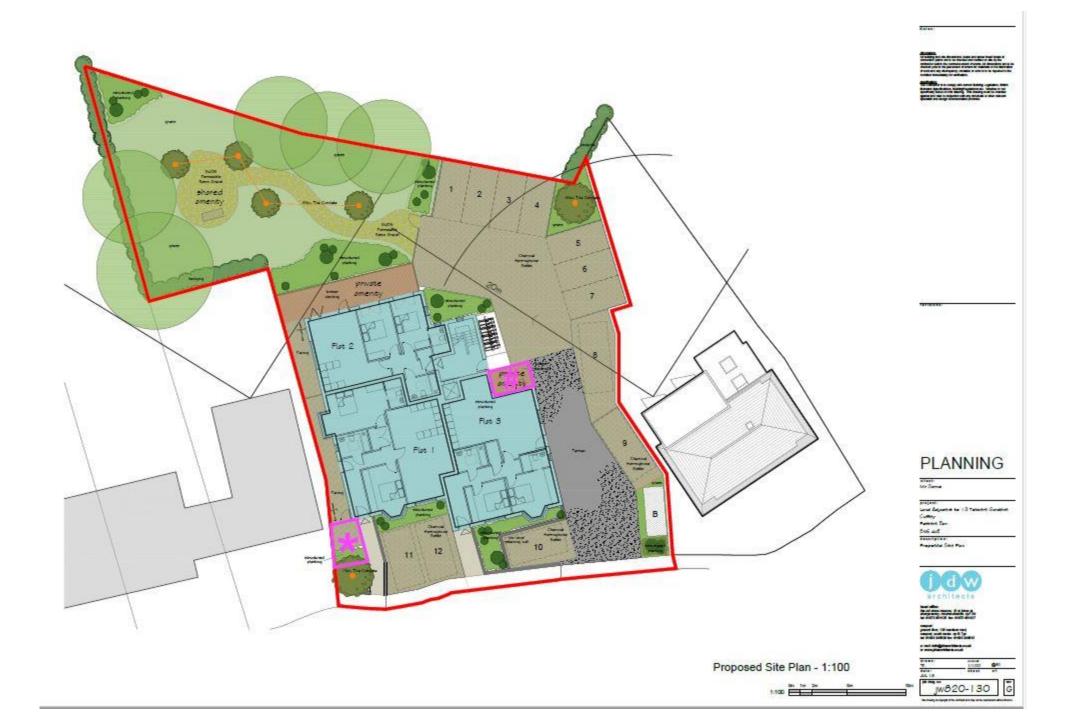

### TOLMERS MANSIONS

DEVELOPMENTS

Ideally located in this exclusive cul-de-sac close to Cuffley main line station. Tolmers Mansions is a select development of just 8 luxury one and two bedroom apartments having been completed to a high specification by Sonar Developments. Set within landscaped gardens and with each apartment having their own balcony or shared amenity space and allocated off street parking.

#### **EXTERNAL**

Balcony Or Amenity Space Allocated Off Street Parking Electric EV points Communal Manicured Garden at Rear Enclosed Bin & Cycle Stores Quiet Cul De Sac

Ground Floor 12 Tolmers Gardens Cuffley Potters Bar EN6 4JE