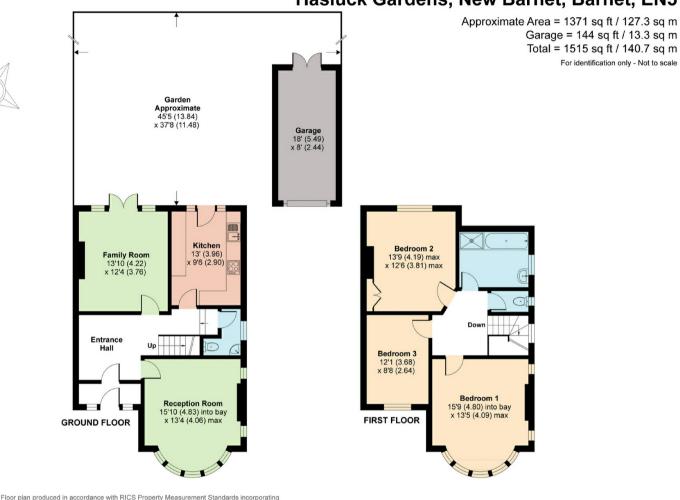

Hasluck Gardens New Barnet, Hertfordshire, EN5 1HT Price guide £875,000 Freehold

Tel: 020 8449 3383 Email: barnet@statons.com Bedrooms 3 | Bathrooms 1 | Receptions 2

A substantial 3 bedroom semi-detached family home, located on this sought after road in New Barnet close to Greenhill Gardens Park. The property offers bright and spacious well planned accommodation and comprises a welcoming entrance hall, 2 reception rooms, kitchen/breakfast room, guest w.c, 3 generous bedrooms, and a bathroom with a separate w.c. Externally there is a south easterly facing mature rear garden, front garden, detached garage and driveway parking.

# Hasluck Gardens, New Barnet, Barnet, EN5

Certified International Property Measurement Standards (IPMS2 Residential). © n/checom 2020. Property Measurer Produced for Statons. REF: 674857