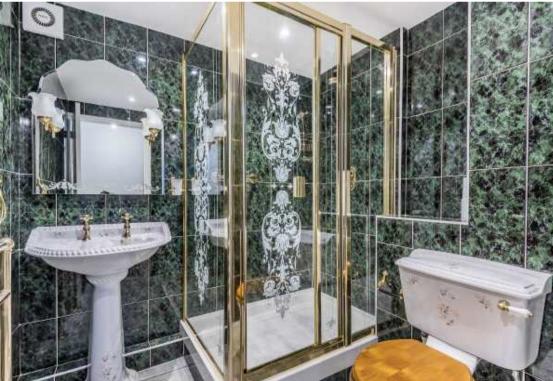

As you enter the apartment you will see it has been fully redecorated and each room is off of the main hallway.

The bright and airy reception room offers a balcony with stunning views over 'Highlands gardens', semi open plan with the reception room is the kitchen, which also has a beautiful view of the garden. The main bedroom has built in wardrobes, an en-suite and the second bedroom accommodates enough space for a double bed and wardrobes. For guests and the second room there is a shower room off the main hallway.