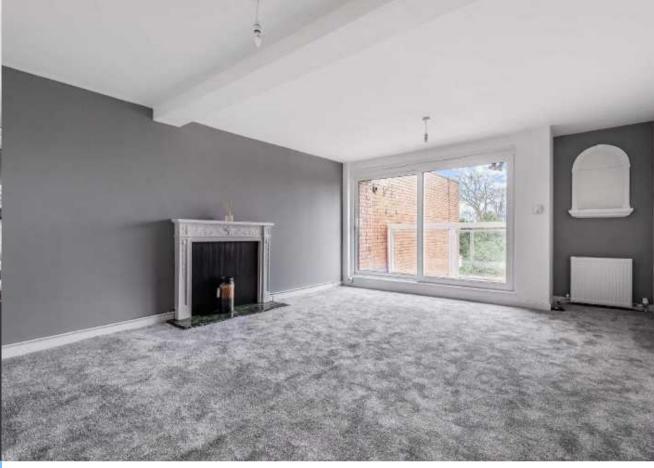

As you enter the apartment you will see it has been fully redecorated and each room is off of the main hallway.

The bright and airy reception room offers a balcony with stunning views over 'Highlands gardens', semi open plan with the reception room is the kitchen, which also has a beautiful view of the garden. The main bedroom has built in wardrobes, an en-suite and the second bedroom accommodates enough space for a double bed and wardrobes. For guests and the second room there is a shower room off the main hallway.