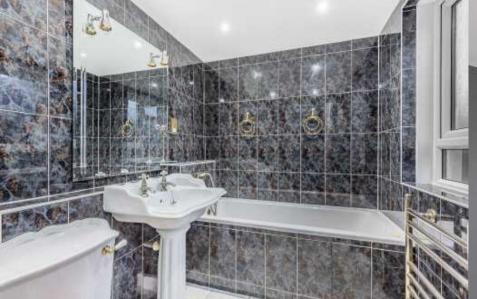

As you enter the apartment you will see it has been fully redecorated and each room is off of the main hallway.

The bright and airy reception room offers a balcony with stunning views over 'Highlands gardens', semi open plan with the reception room is the kitchen, which also has a beautiful view of the garden. The main bedroom has built in wardrobes, an en-suite and the second bedroom accommodates enough space for a double bed and wardrobes. For guests and the second room there is a shower room off the main hallway.