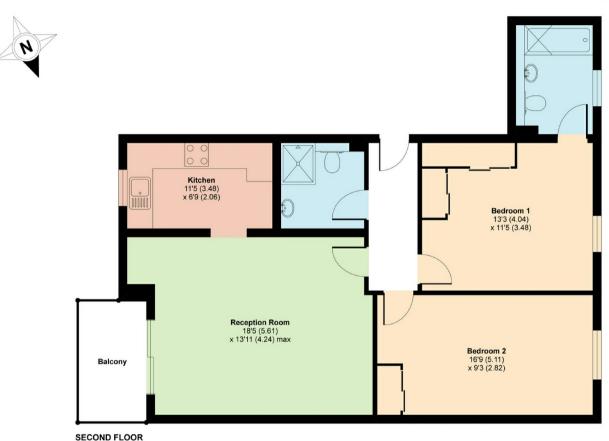

# The Highlands, Abbotts Road, Barnet, EN5

Approximate Area = 802 sq ft / 74.5 sq m

For identification only - Not to scale

Floor plan produced in accordance with RICS Property Measurement Standards incorporating International Property Measurement Standards (IPMS2 Residential). @ntchecom 2020. Produced for Statons. REF: 678346