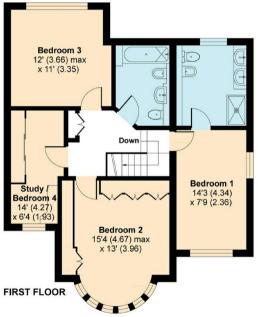

# Wyburn Avenue, Barnet

Approximate Area = 1699 sq ft / 158 sq m Garage = 112 sq ft / 10 sq m Outbuilding = 57 sq ft / 5 sq m Total = 1868 sq ft / 173 sq m

For identification only - Not to scale

Floor plan produced in accordance with RICS Property Measurement Standards incorporating International Property Measurement Standards (IPMS2 Residential). © nichecom 2020. Produced for Statons. REF: 673256