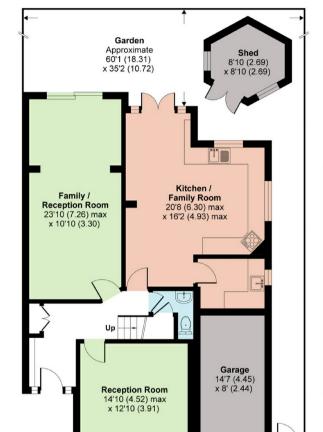

# Wyburn Avenue, Barnet

Approximate Area = 1699 sq ft / 158 sq m Garage = 112 sq ft / 10 sq m Outbuilding = 57 sq ft / 5 sq m Total = 1868 sq ft / 173 sq m

For identification only - Not to scale

Floor plan produced in accordance with RICS Property Measurement Standards incorporating International Property Measurement Standards (IPMS2 Residential). © nichecom 2020. Produced for Statons. REF: 673256

**GROUND FLOOR** 