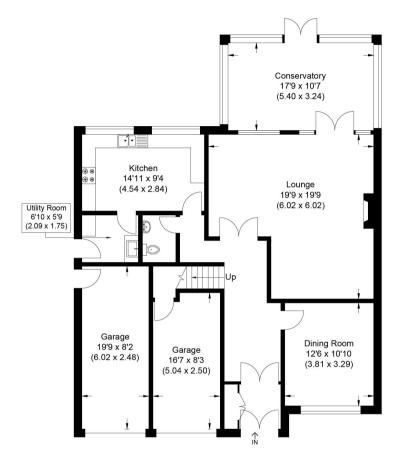

# Approximate Gross Internal Area 2192 sq m / 203.6 sq ft

Ground Floor

First Floor

Illustration for identification purposes only, measurements are approximate, not to scale.

Produced By www.myphotogenie.co.uk