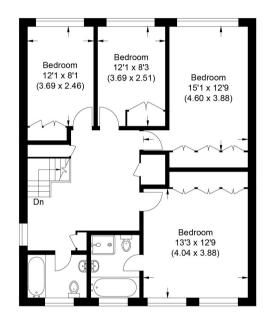

# Approximate Gross Internal Area 2192 sq m / 203.6 sq ft

Ground Floor

First Floor

Illustration for identification purposes only, measurements are approximate, not to scale.

Produced By www.myphotogenie.co.uk