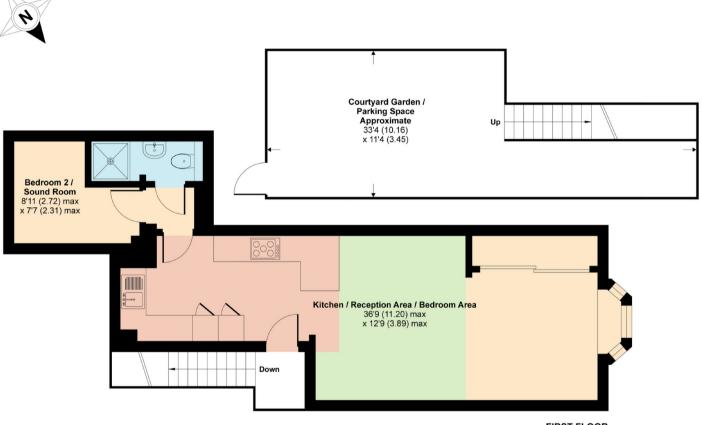

# **High Street, Barnet, EN5**

Approximate Area = 524 sq ft / 48.7 sq m

For identification only - Not to scale

Floor plan produced in accordance with RICS Property Measurement Standards incorporating International Property Measurement Standards (IPMS2 Residential). ©nichecom 2021. Produced for Statons. REF: 684541