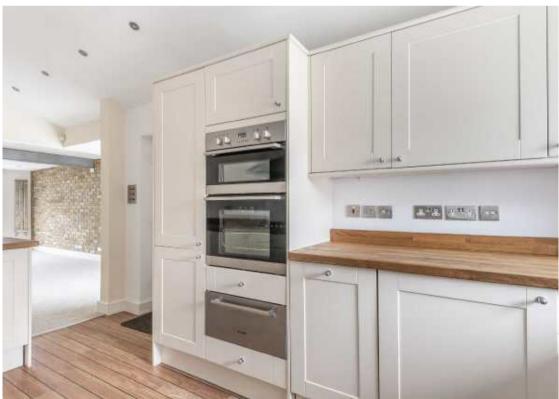

\*\*\* CHAIN FREE \*\*\* Situated within the heart of High Barnet we are delighted to offer for sale this fabulous first floor open plan loft style apartment with its own entrance via a set of external stairs. This wonderful property was previously set out as a 2 bedroom and offers bright, spacious accommodation and has been recently refurbished to a high standard. Comprising a modern fitted kitchen with integrated appliances, large reception/bedroom area with fitted wardrobes and a feature brick wall, bedroom 2 which has been soundproofed and provides a great recording studio or office space and a newly fitted shower room. Further benefits include electric security roller shutters, air conditioning, wiring for close circuit to external cameras installed, wiring for surround sound to, a private paved garden/parking space and negotiated long lease extension of 153 years.