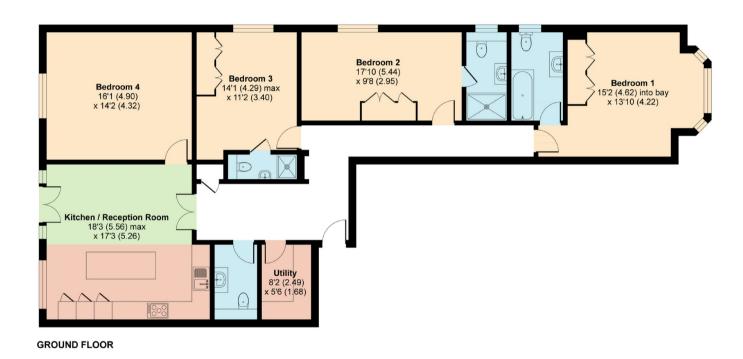

# Rowantree Road, Enfield, EN2

Approximate Area = 1562 sq ft / 145 sq m

For identification only - Not to scale

Floor plan produced in accordance with RICS Property Measurement Standards incorporating International Property Measurement Standards (IPMS2 Residential). @n/checom 2021. Produced for Statons. REF: 686284