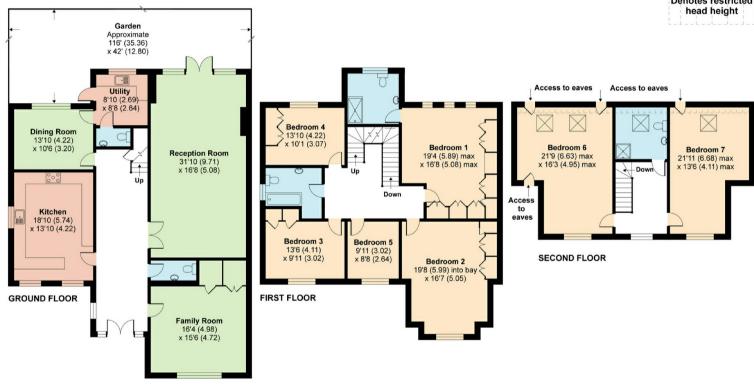

# Leigh Lodge, Barnet Road, Barnet, EN5

Approximate Area = 3864 sq ft / 358.9 sq m Limited Use Area(s) = 40 sq ft / 3.7 sq m Total = 3904 sg ft / 362.6 sg m

For identification only - Not to scale

Floor plan produced in accordance with RICS Property Measurement Standards incorporating International Property Measurement Standards (IPMS2 Residential). © nichecom 2020. Produced for Statons. REF: 680206