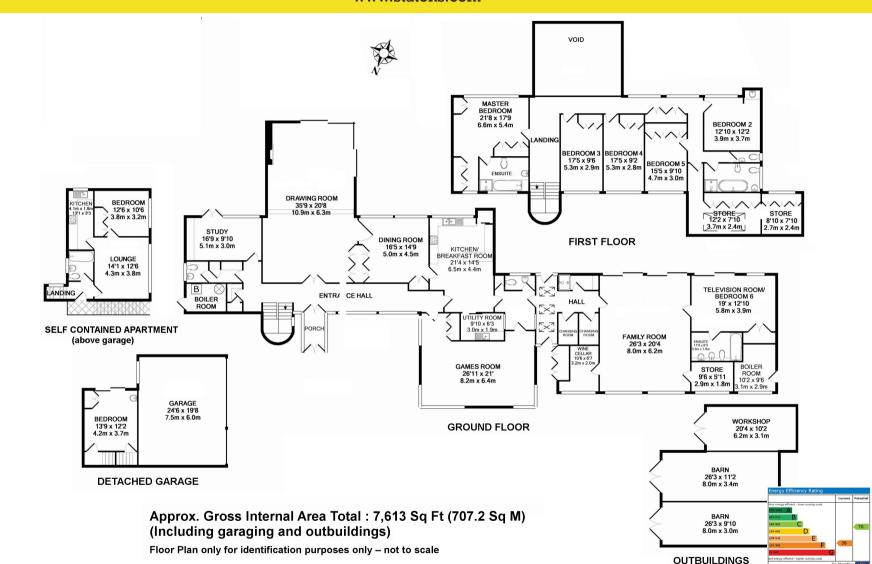

The property is approached via a gated sweeping circular drive and benefits from spacious accommodation ideal for family living and entertaining on a grand scale.

There is also the added advantage of a detached garage with self contained apartment above.