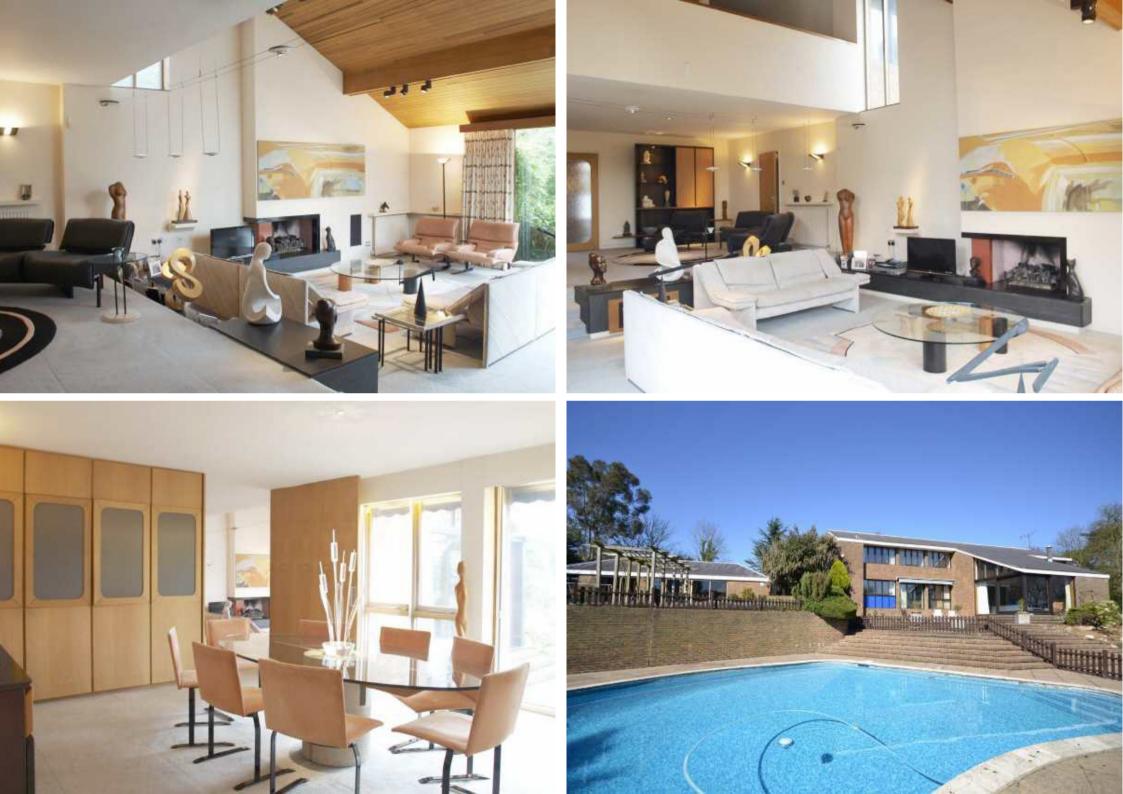

The property is approached via a gated sweeping circular drive and benefits from spacious accommodation ideal for family living and entertaining on a grand scale.

There is also the added advantage of a detached garage with self contained apartment above.