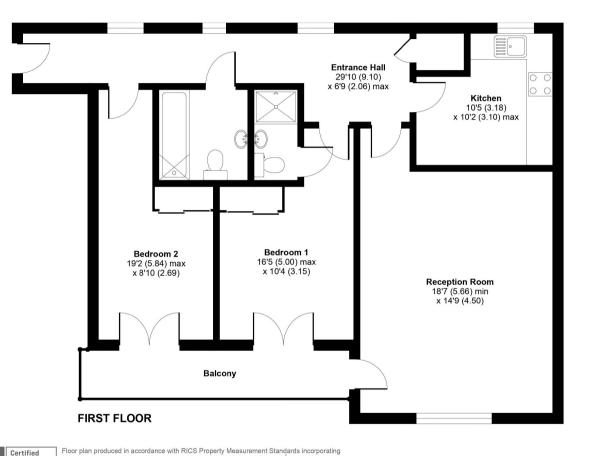

# Flat 1, Cotton Road, Potters Bar, EN6

Approximate Area = 933 sq ft / 86.8 sq m For identification only - Not to scale

Floor plan produced in accordance with RICS Property Measurement Standards incorporating International Property Measurement Standards (IPMS2 Residential). © nichecom 2021. Produced for nichecom REF: 687037