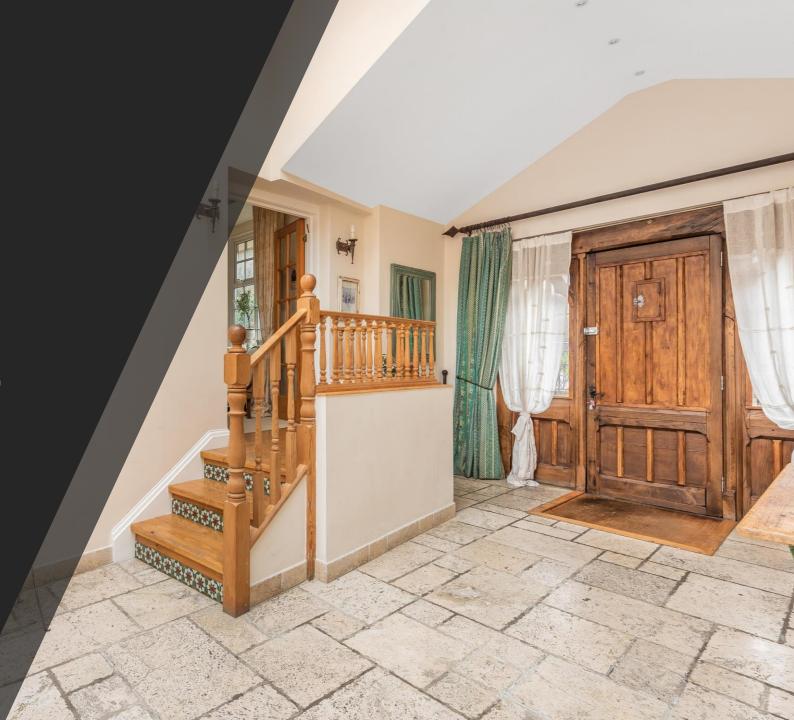

Upon entry to the house you are greeted with a large double height ceiling with glass top, creating an abundance of natural light which flows through the entire property. To the right is your main reception area with a mezzanine gallery. This reception room leads onto a stunning terrace, taking in the views across the large green spaces. On the same level you will find the principal bedroom with walk in wardrobe, en-suite and mezzanine office space, as well as direct access to the terrace.