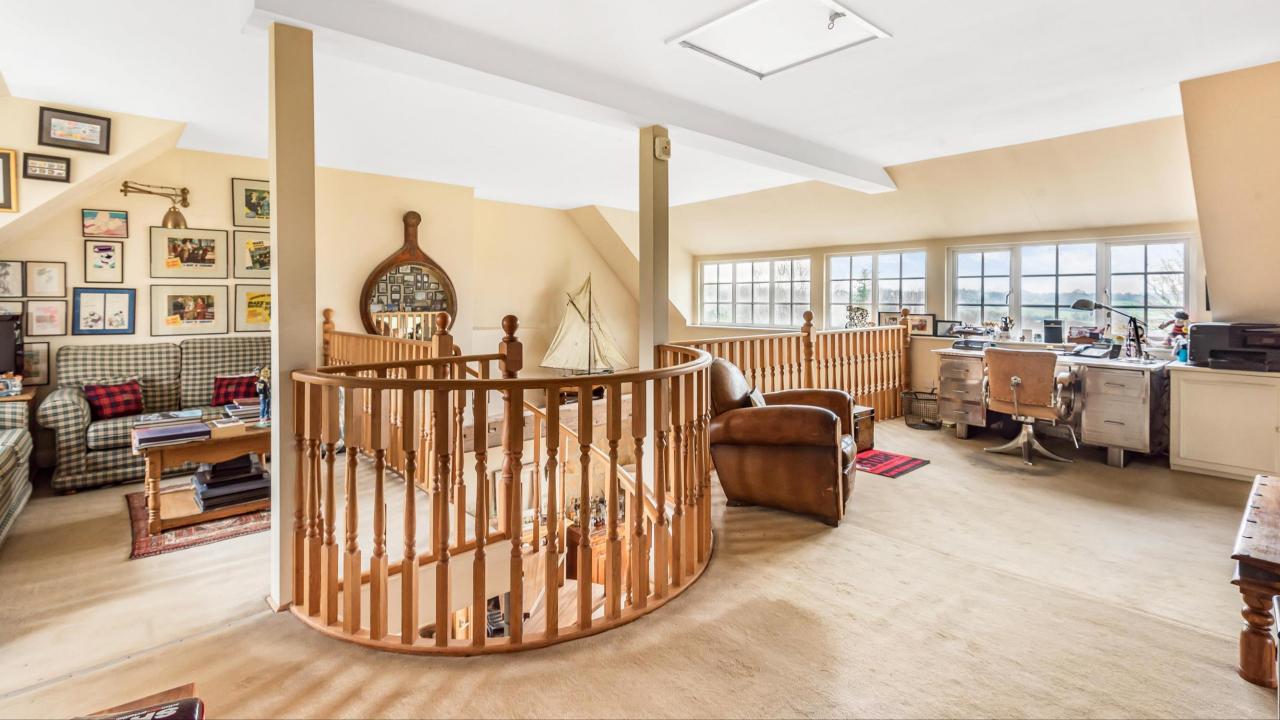

Upon entry to the house you are greeted with a large double height ceiling with glass top, creating an abundance of natural light which flows through the entire property. To the right is your main reception area with a mezzanine gallery. This reception room leads onto a stunning terrace, taking in the views across the large green spaces. On the same level you will find the principal bedroom with walk in wardrobe, en-suite and mezzanine office space, as well as direct access to the terrace.