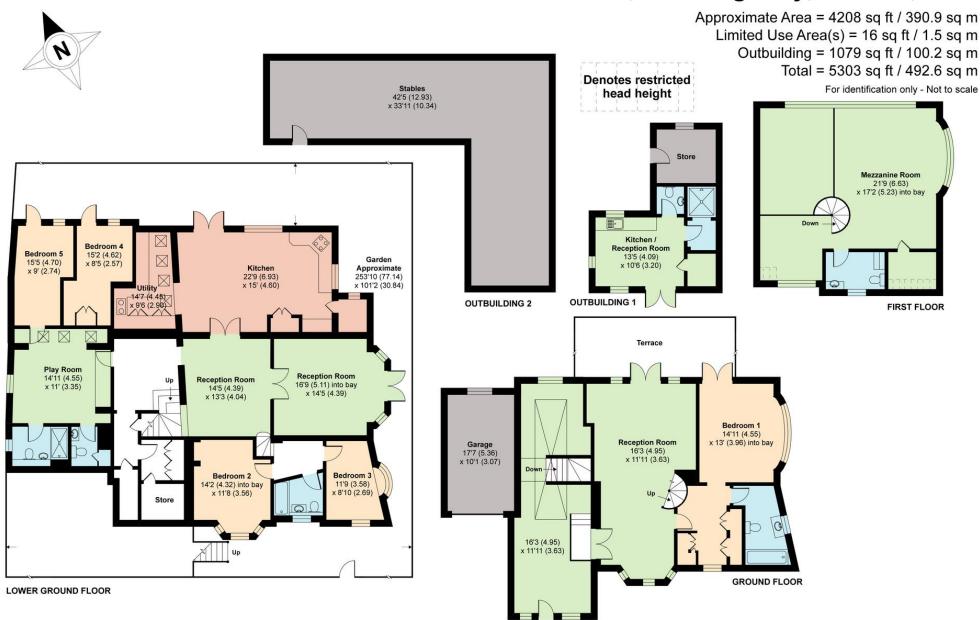

Northcote comprises 4,200 sq ft of expansive living which includes 5 bedrooms, 4 bathrooms, 3 reception rooms with a uniquely positioned mezzanine level ideal for a large work from home office space. The property sits on an acre of land, and benefits from a swimming pool, separate out-house which could be used as a pool house, horse stables, and twin terraces which provide you with a feeling of living on the Italian Riviera.

On the garden level, you have 3 reception rooms, a further 4 bedrooms as well as the large kitchen breakfast room. The space is flexible in the lay out is ideal or both family living and entertaining on a grand scale.