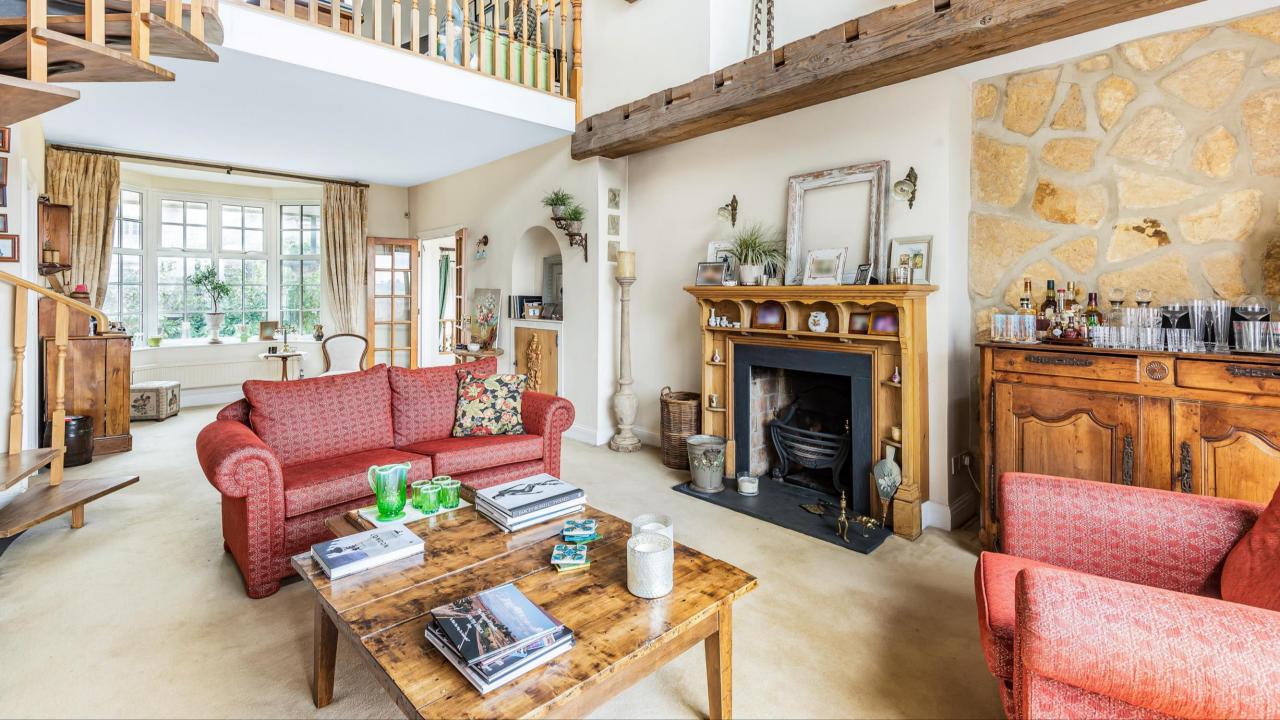

Upon entry to the house you are greeted with a large double height ceiling with glass top, creating an abundance of natural light which flows through the entire property. To the right is your main reception area with a mezzanine gallery. This reception room leads onto a stunning terrace, taking in the views across the large green spaces. On the same level you will find the principal bedroom with walk in wardrobe, en-suite and mezzanine office space, as well as direct access to the terrace.

On the garden level, you have 3 reception rooms, a further 4 bedrooms as well as the large kitchen breakfast room. The space is flexible in the lay out is ideal or both family living and entertaining on a grand scale.