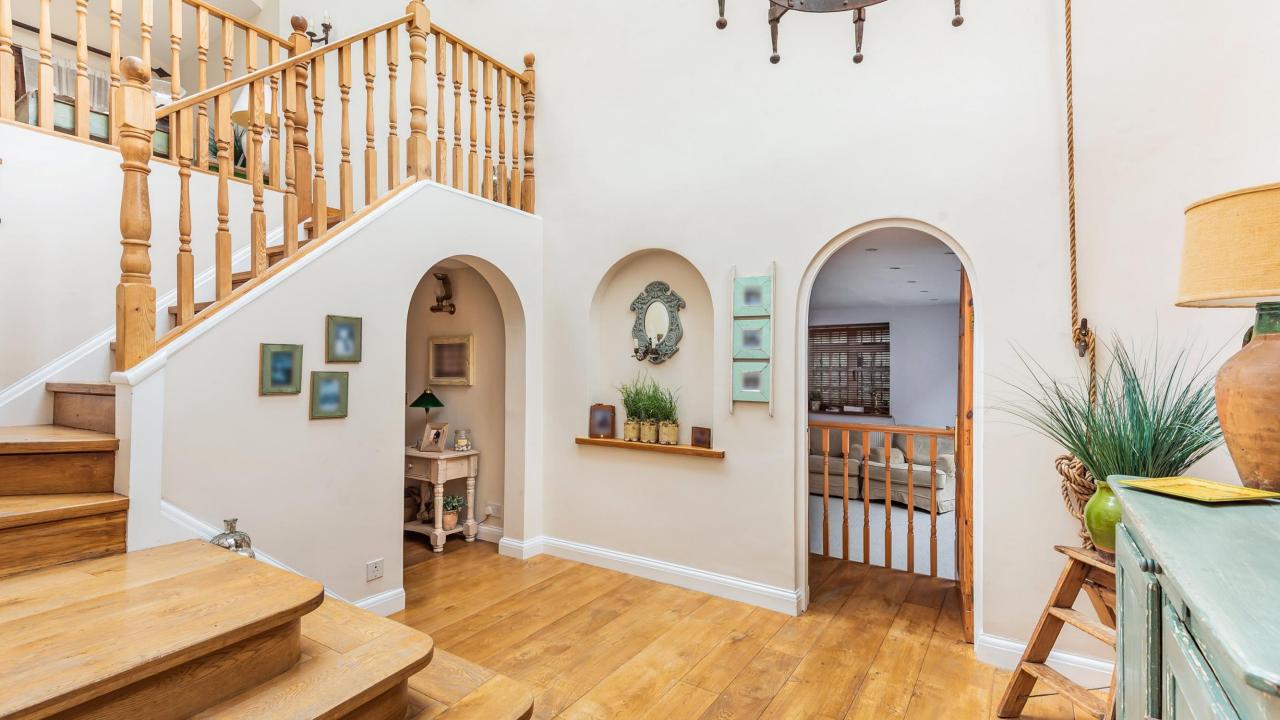

Upon entry to the house you are greeted with a large double height ceiling with glass top, creating an abundance of natural light which flows through the entire property. To the right is your main reception area with a mezzanine gallery. This reception room leads onto a stunning terrace, taking in the views across the large green spaces. On the same level you will find the principal bedroom with walk in wardrobe, en-suite and mezzanine office space, as well as direct access to the terrace.