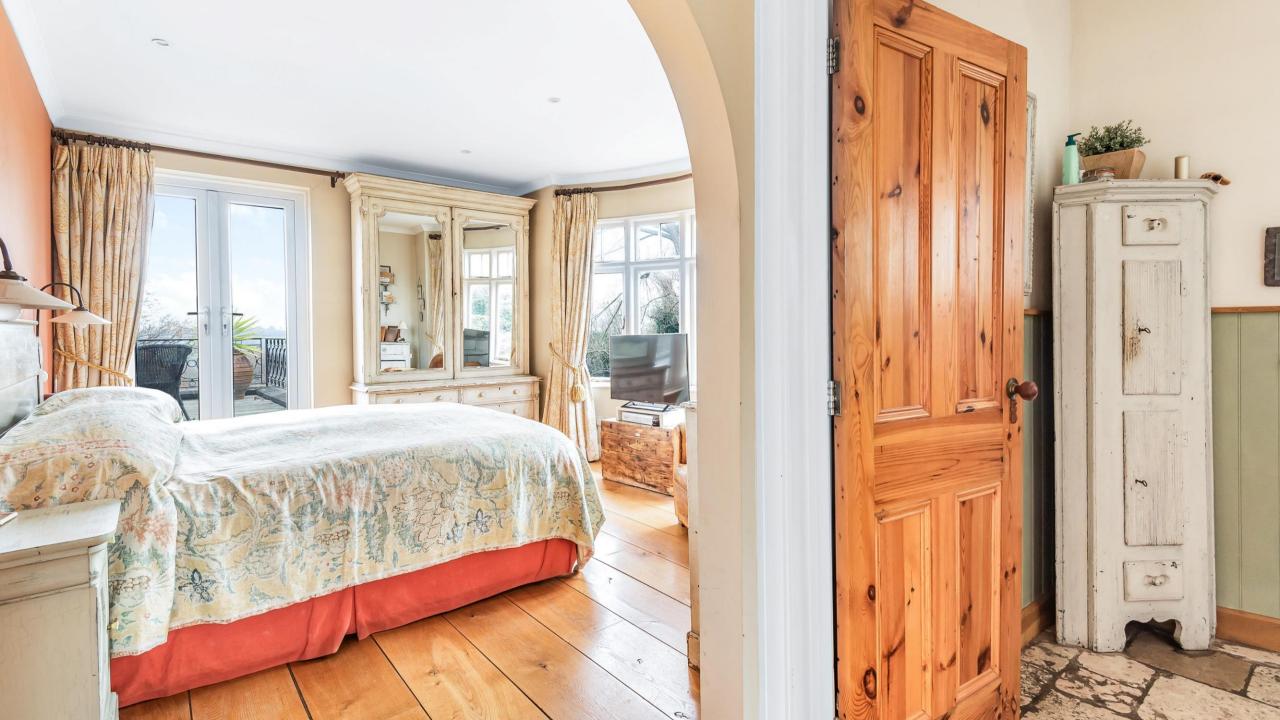

Upon entry to the house you are greeted with a large double height ceiling with glass top, creating an abundance of natural light which flows through the entire property. To the right is your main reception area with a mezzanine gallery. This reception room leads onto a stunning terrace, taking in the views across the large green spaces. On the same level you will find the principal bedroom with walk in wardrobe, en-suite and mezzanine office space, as well as direct access to the terrace.