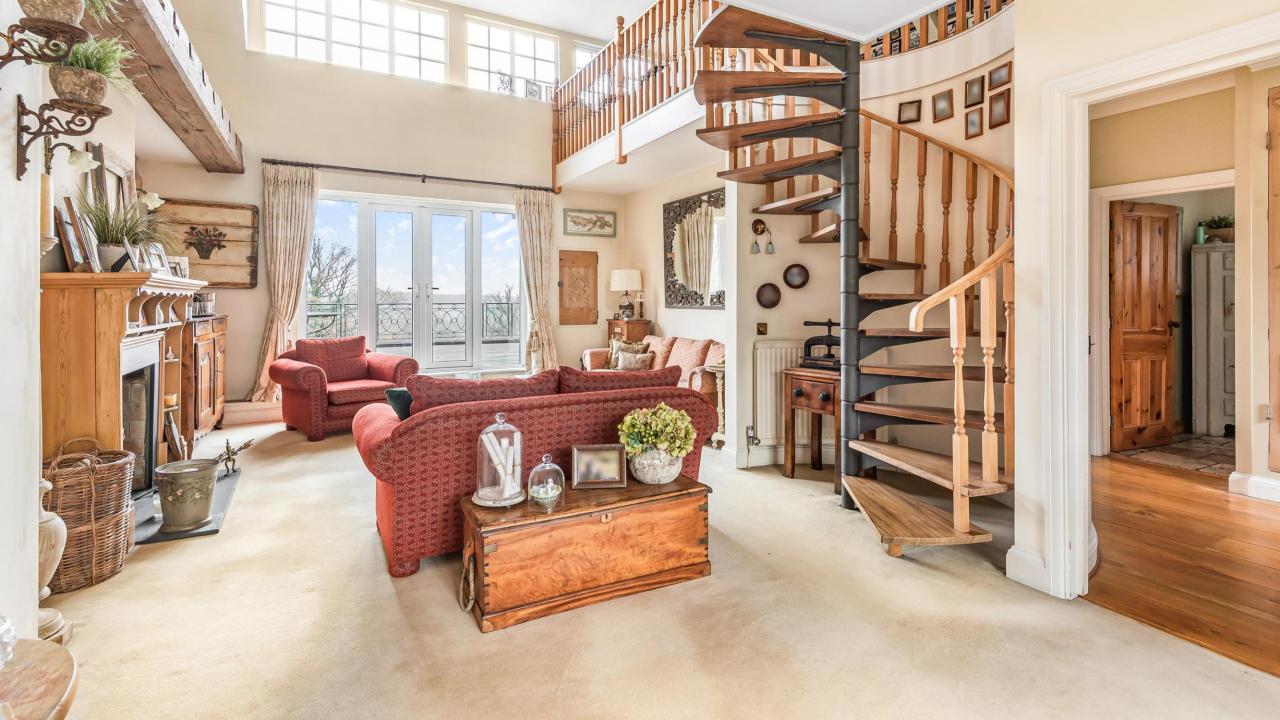

Upon entry to the house you are greeted with a large double height ceiling with glass top, creating an abundance of natural light which flows through the entire property. To the right is your main reception area with a mezzanine gallery. This reception room leads onto a stunning terrace, taking in the views across the large green spaces. On the same level you will find the principal bedroom with walk in wardrobe, en-suite and mezzanine office space, as well as direct access to the terrace.

On the garden level, you have 3 reception rooms, a further 4 bedrooms as well as the large kitchen breakfast room. The space is flexible in the lay out is ideal or both family living and entertaining on a grand scale.