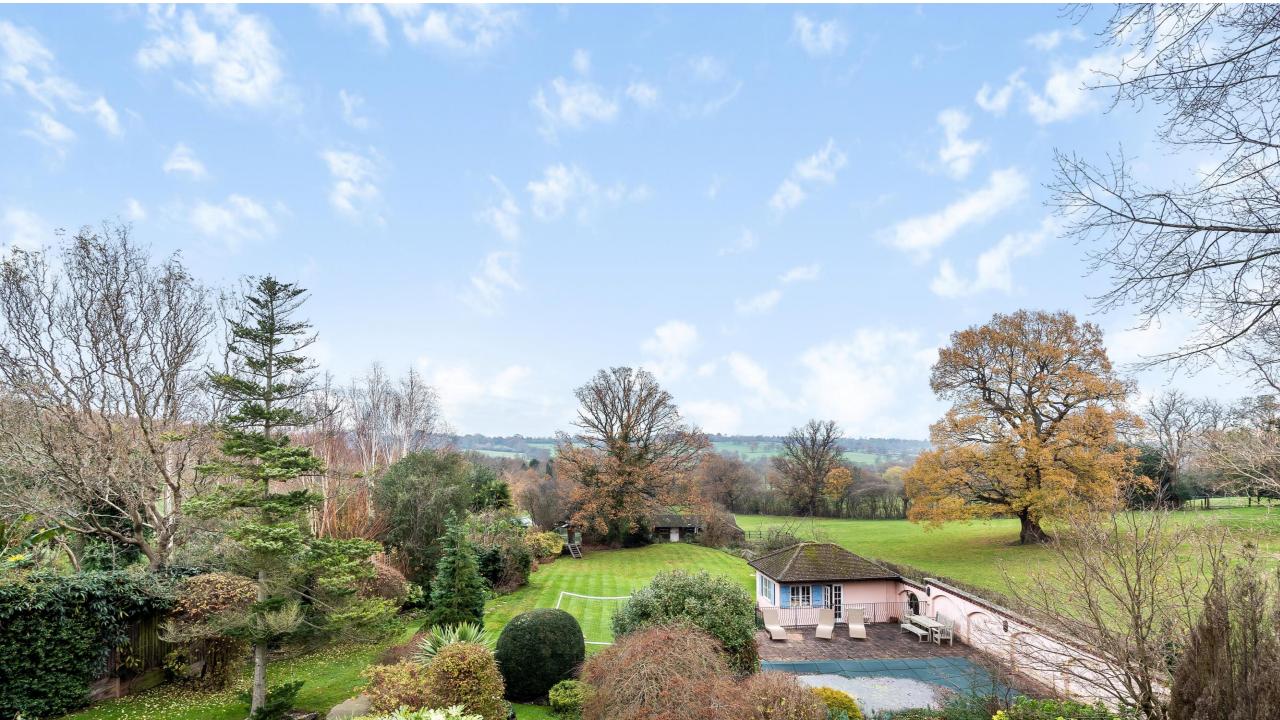

To the rear of the property there is an expansive garden, swimming pool with pool house. This is a separate outbuilding which would make an ideal granny flat or gym. At the bottom of the garden there are unused horse stables.