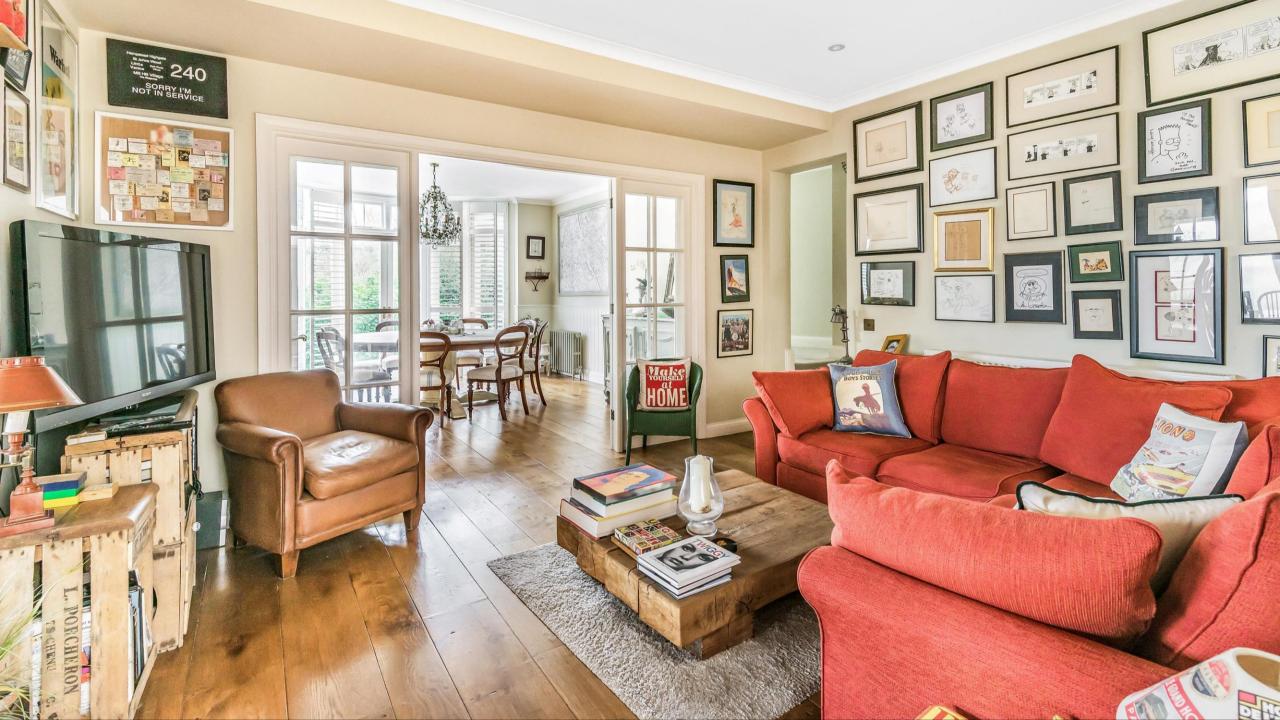

Upon entry to the house you are greeted with a large double height ceiling with glass top, creating an abundance of natural light which flows through the entire property. To the right is your main reception area with a mezzanine gallery. This reception room leads onto a stunning terrace, taking in the views across the large green spaces. On the same level you will find the principal bedroom with walk in wardrobe, en-suite and mezzanine office space, as well as direct access to the terrace.

On the garden level, you have 3 reception rooms, a further 4 bedrooms as well as the large kitchen breakfast room. The space is flexible in the lay out is ideal or both family living and entertaining on a grand scale.