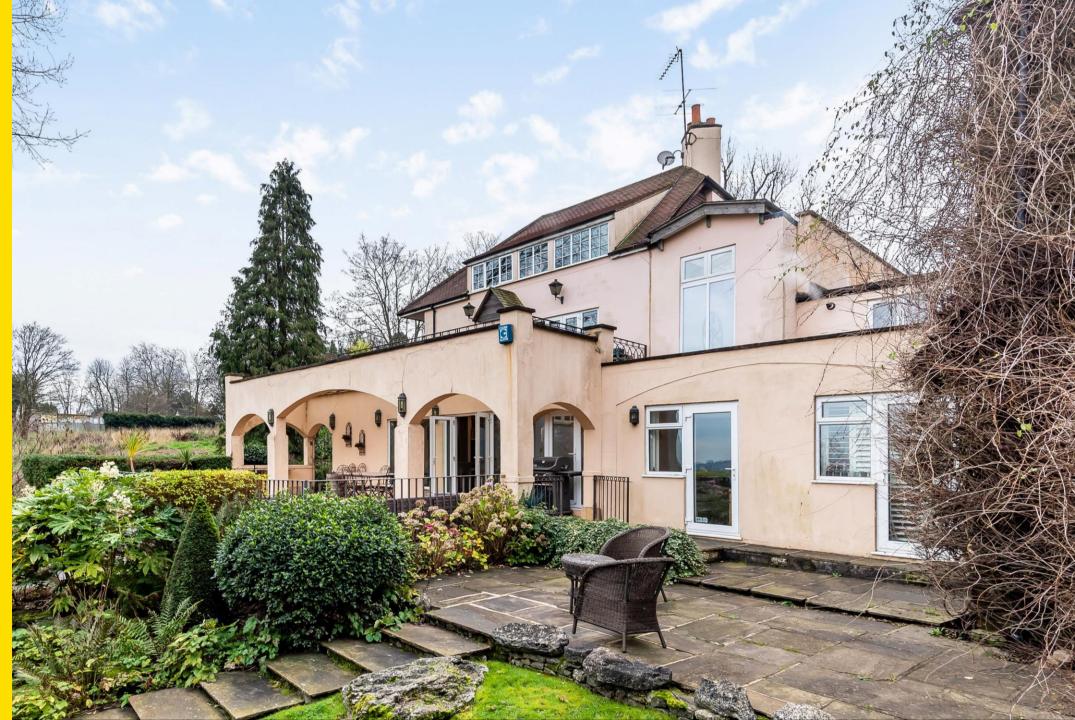

## Northcote, The Ridgeway NW7

Situated in the highly sought-after location off The Ridgeway in Mill Hill, Statons are pleased to offer for sale for the first time in 30 years Northcote, which is an extremely private and secluded residence set in I acre with exceptional views across open greenbelt countryside towards Totteridge valley, being unique to North London.

Northcote comprises 4,200 sq ft of expansive living which includes 5 bedrooms, 4 bathrooms, 3 reception rooms with a uniquely positioned mezzanine level ideal for a large work from home office space. The property sits on an acre of land, and benefits from a swimming pool, separate out-house which could be used as a pool house, horse stables, and twin terraces which provide you with a feeling of living on the Italian Riviera.

Upon entry to the house you are greeted with a large double height ceiling with glass top, creating an abundance of natural light which flows through the entire property. To the right is your main reception area with a mezzanine gallery. This reception room leads onto a stunning terrace, taking in the views across the large green spaces. On the same level you will find the principal bedroom with walk in wardrobe, en-suite and mezzanine office space, as well as direct access to the terrace.