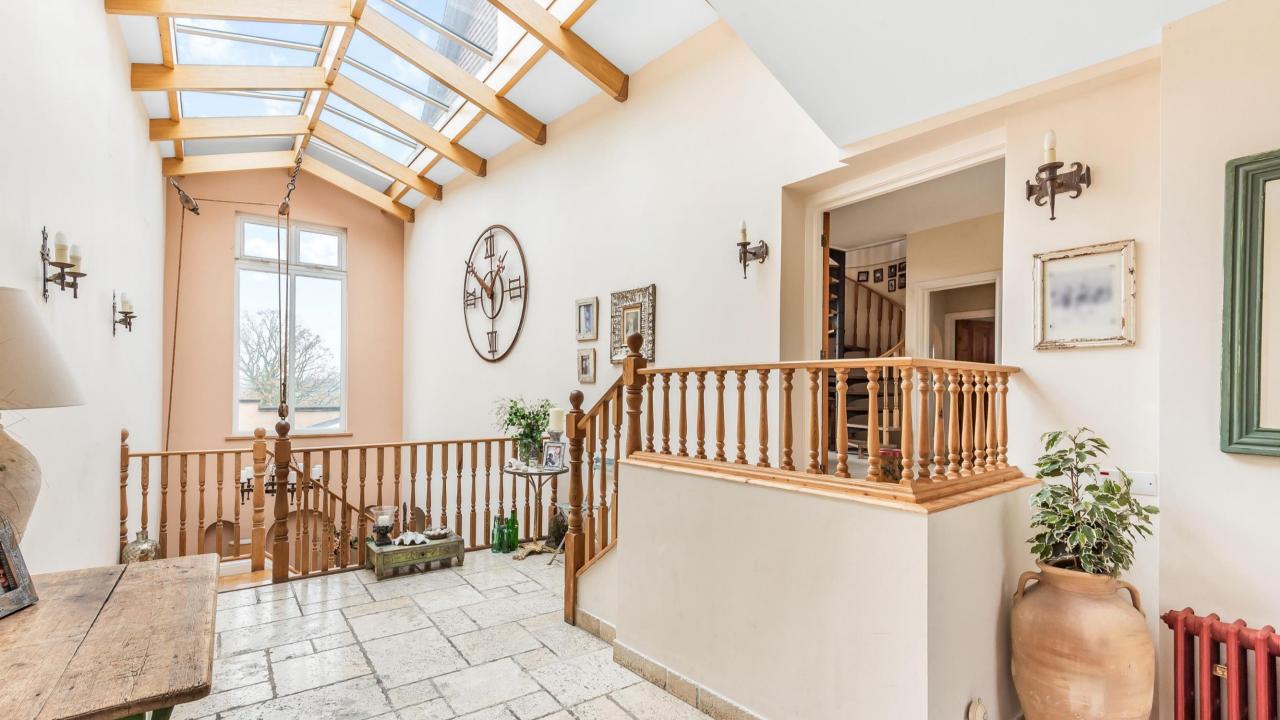

Upon entry to the house you are greeted with a large double height ceiling with glass top, creating an abundance of natural light which flows through the entire property. To the right is your main reception area with a mezzanine gallery. This reception room leads onto a stunning terrace, taking in the views across the large green spaces. On the same level you will find the principal bedroom with walk in wardrobe, en-suite and mezzanine office space, as well as direct access to the terrace.