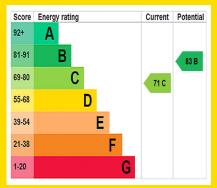

also an en suite with a walk-in shower, WC, and wall mounted

The rear garden is nicely landscaped, has an array of shrubs and plants to the borders and is manly laid to lawn. The garden has two decking areas, one directly is to the rear of the house and another to the rear of the garden, perfect for outdoor dining and entertaining. To the front of the home there is a block paved driveway which allows parking for a few vehicles.

Location: The property is ideally located for all members of the family within easy reach of Cockfosters tube station (Piccadilly line) and the wide variety of local shops on the parade. Local schools include Trent Primary school, Southgate Secondary school, JCOS and East Barnet School.











































## **STATONS**

www.statons.com





Council Tax - G Local Authority – Barnet

## STATONS HADLEY WOOD

10 CRESCENT WEST
HADLEY WOOD
HERTS
EN4 0EJ
0208 440 9797
Hadley.office@statons.com