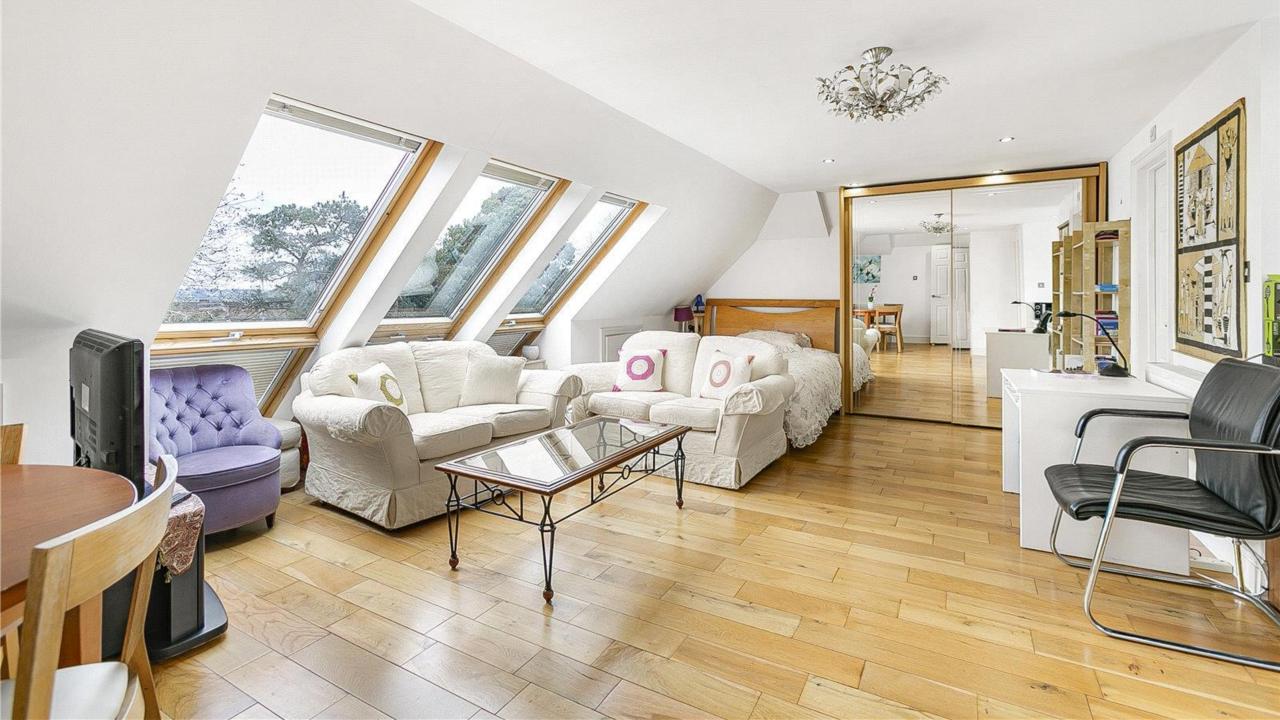

To the second floor there is a studio which has a lovely sitting area, kitchenette and sleeping area with a push out 'Velux' balcony.

To complete this floor there is also an en suite with a walk-in shower, WC, and wall mounted