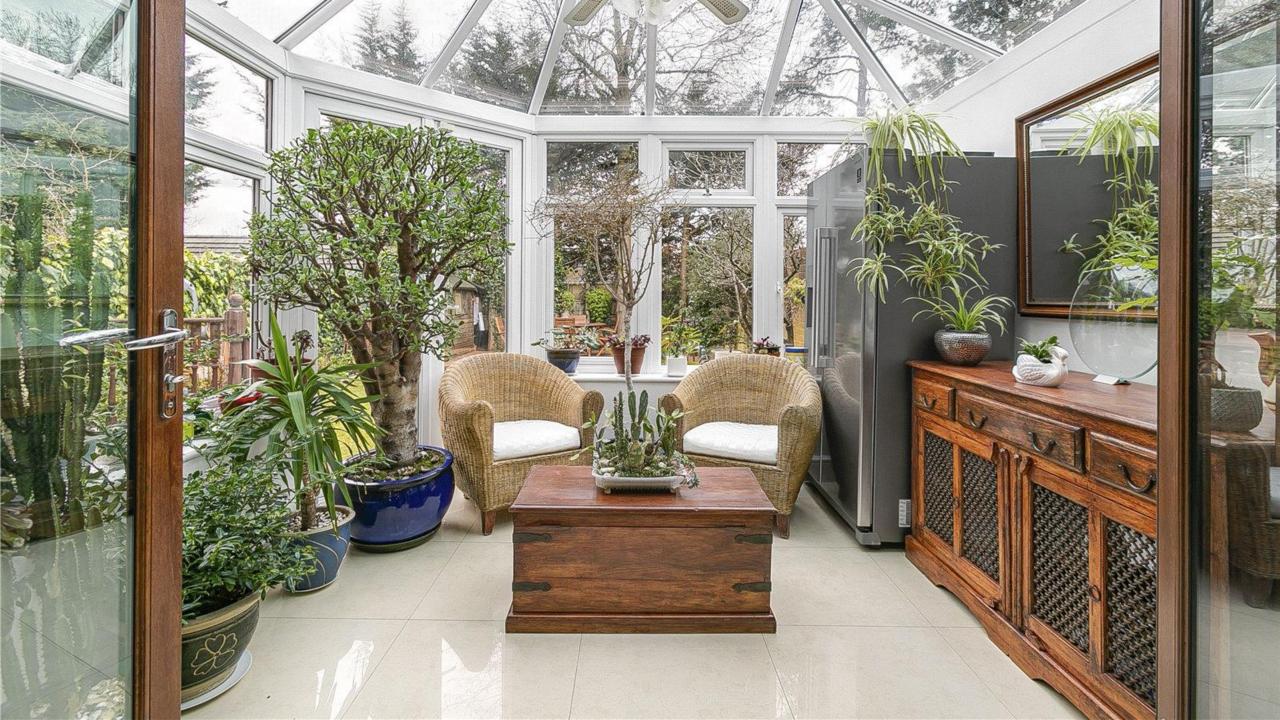

The rear garden is nicely landscaped, has an array of shrubs and plants to the borders and is manly laid to lawn. The garden has two decking areas, one directly is to the rear of the house and another to the rear of the garden, perfect for outdoor dining and entertaining. To the front of the home there is a block paved driveway which allows parking for a few vehicles.