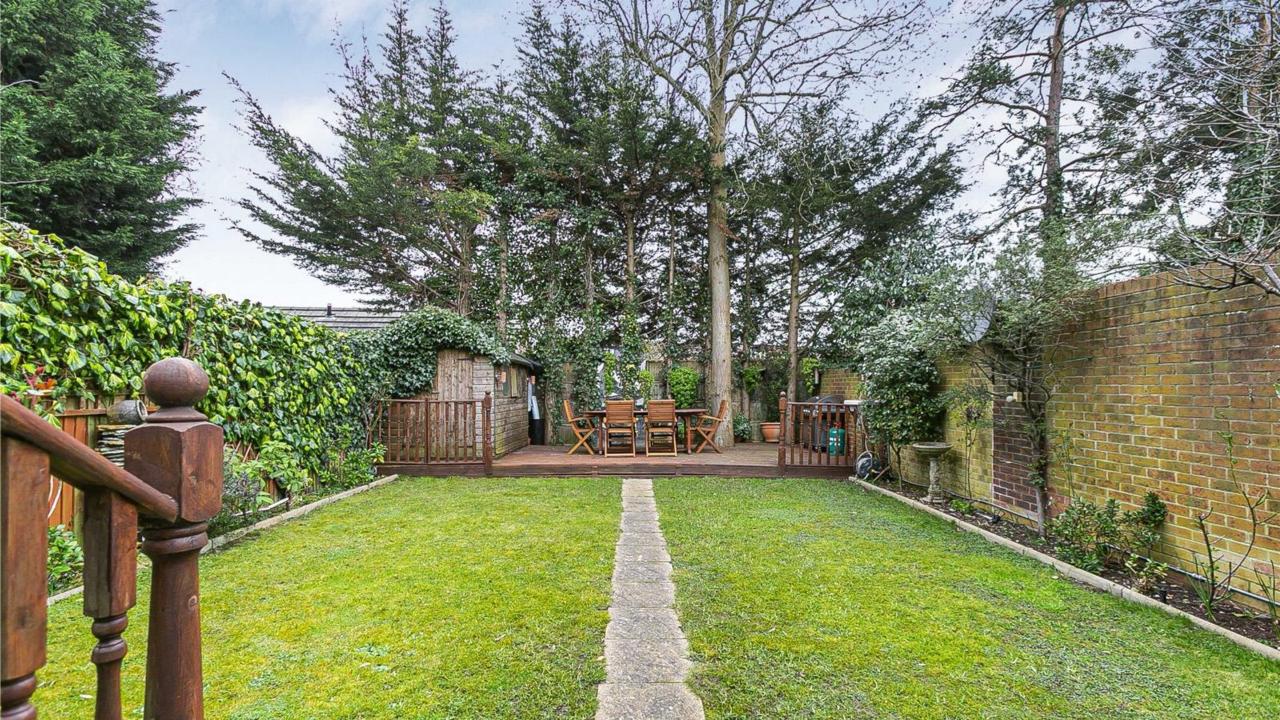

The rear garden is nicely landscaped, has an array of shrubs and plants to the borders and is manly laid to lawn. The garden has two decking areas, one directly is to the rear of the house and another to the rear of the garden, perfect for outdoor dining and entertaining. To the front of the home there is a block paved driveway which allows parking for a few vehicles.