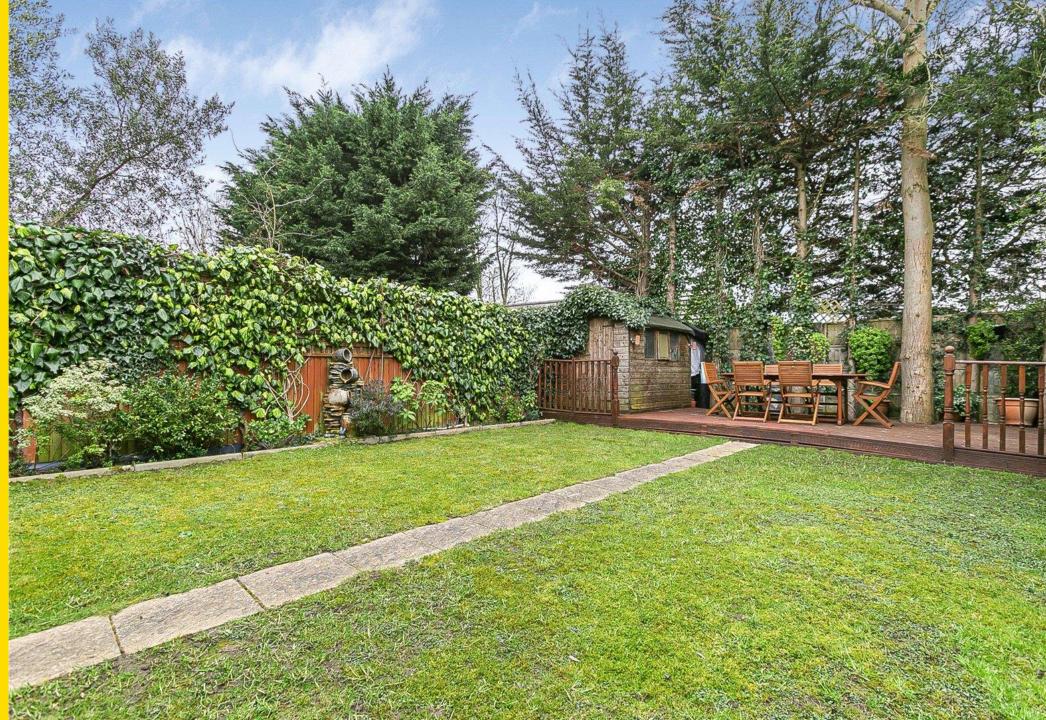

The rear garden is nicely landscaped, has an array of shrubs and plants to the borders and is manly laid to lawn. The garden has two decking areas, one directly is to the rear of the house and another to the rear of the garden, perfect for outdoor dining and entertaining. To the front of the home there is a block paved driveway which allows parking for a few vehicles.