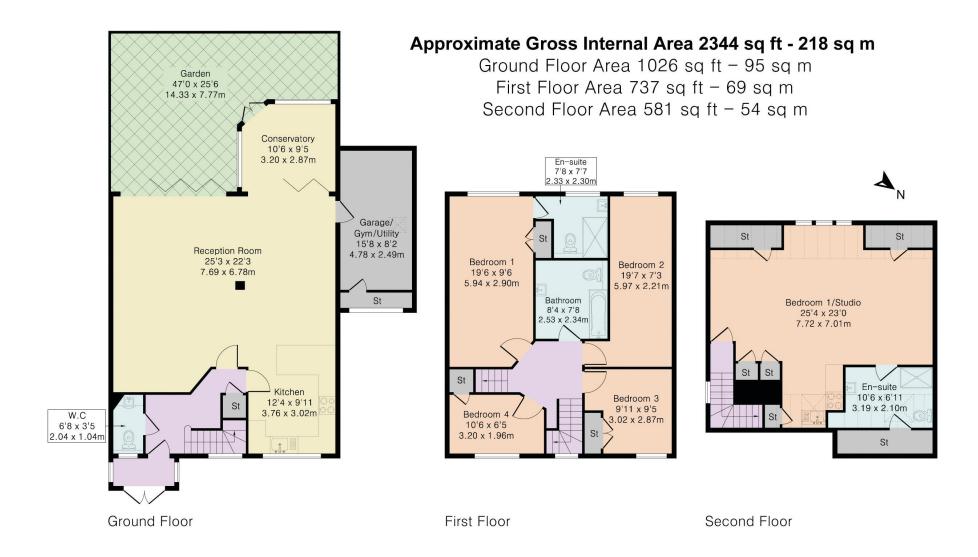

## **Cheriton Close**

This 5-bedroom family home is situated in the highly sought after Hadley Park Estate. The property has been extended and remodelled and offers open plan living to the ground floor with flexible accommodation upstairs.

To the second floor there is a studio which has a lovely sitting area, kitchenette and sleeping area with a push out 'Velux' balcony.

To complete this floor there is also an en suite with a walk-in shower, WC, and wall mounted

The rear garden is nicely landscaped, has an array of shrubs and plants to the borders and is manly laid to lawn. The garden has two decking areas, one directly is to the rear of the house and another to the rear of the garden, perfect for outdoor dining and entertaining. To the front of the home there is a block paved driveway which allows parking for a few vehicles.