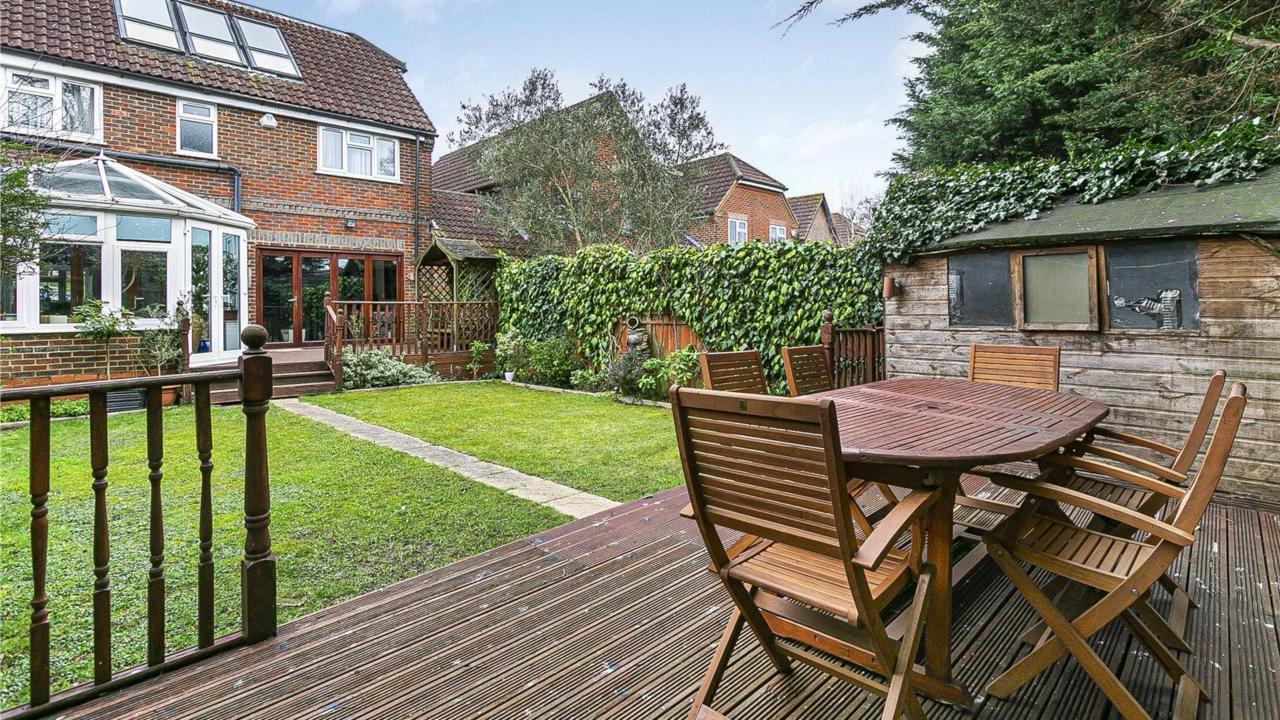

The rear garden is nicely landscaped, has an array of shrubs and plants to the borders and is manly laid to lawn. The garden has two decking areas, one directly is to the rear of the house and another to the rear of the garden, perfect for outdoor dining and entertaining. To the front of the home there is a block paved driveway which allows parking for a few vehicles.