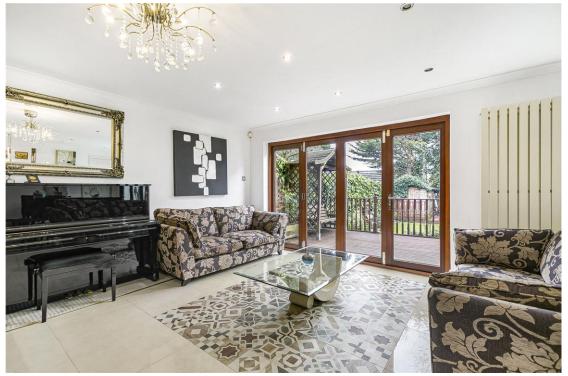

The rear garden is nicely landscaped, has an array of shrubs and plants to the borders and is manly laid to lawn. The garden has two decking areas, one directly is to the rear of the house and another to the rear of the garden, perfect for outdoor dining and entertaining. To the front of the home there is a block paved driveway which allows parking for a few vehicles.