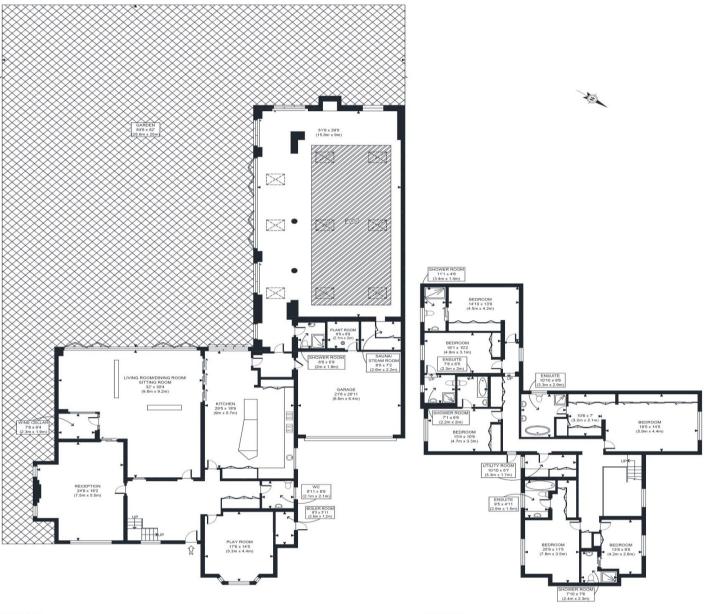

ads, running from The Green in the north to Bourne Hill in the south. Local shops are available on The Green, within a 10 minute walk to the north, where Winchmore Hill Rail Station can also be found. The station provides regular services to Finsbury Park from where London Underground services operate (Piccadilly and Victoria Lines), with average journey times of approximately 13 minutes. Moorgate Station (Circle, Hammersmith & City, Metropolitan and Northern Lines) is available within half an hour. The more extensive shopping facilities of Southgate are within a 15 minute walk to the west, where Southgate London Underground Station (Piccadilly Line) can be found. The Great Cambridge Road (A10), North Circular Road (A406) and M25 Motorway are all within reach.































GROSS SYTERMAL.
SHOOS AREA 344 SO FT
FLOOR AREA 344 SO FT

## **STATONS**

www.statons.com

## PREMIER LETTINGS

204 HIGH STREET HADLEY GREEN HERTFORDSHIRE EN5 5SZ 020 8441 9796 lettings@statons.com