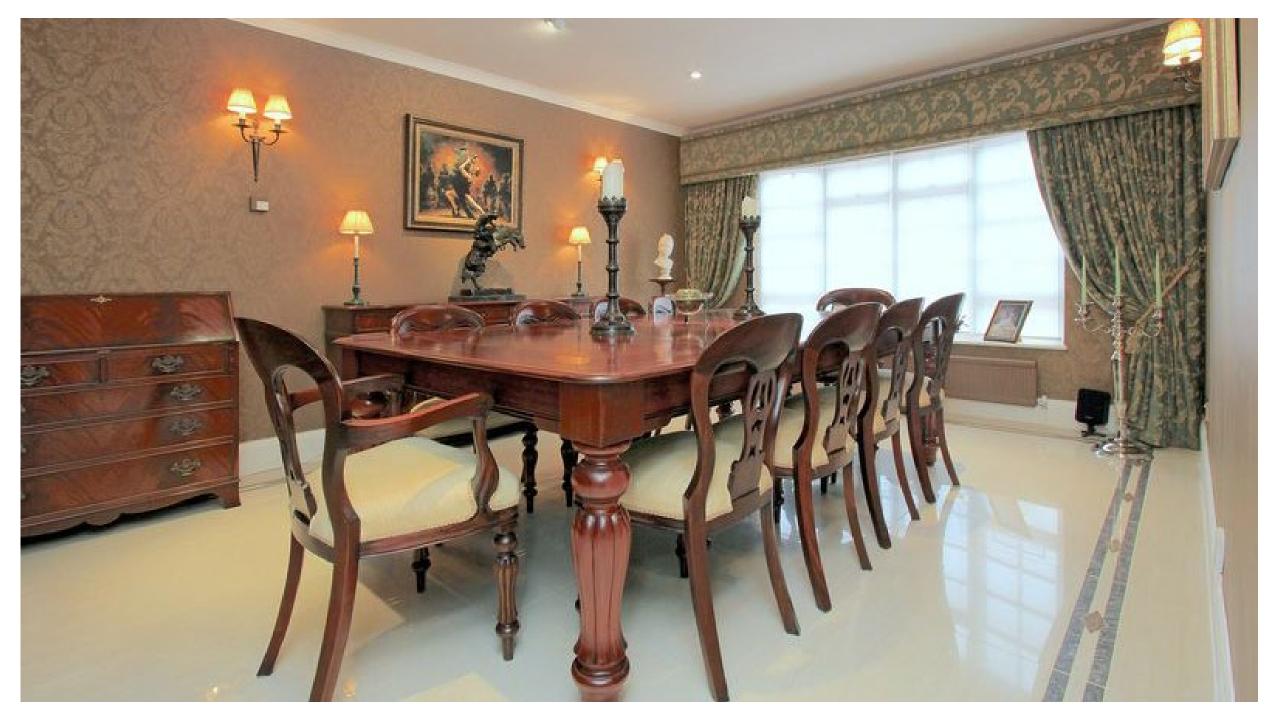

As you enter this lovely home you are welcomed into a bright and spacious hallway which leads into the dining room, family room and fabulous Poggenpohl kitchen with fitted Gaggenau high specification appliances. There is direct access to a utility room and garage. Also accessed from the hall is a study, dual aspect lounge and two home gyms/changing Room, with potential to be used as a self contained annex. To complete the ground floor accommodation there is also a cloakroom.