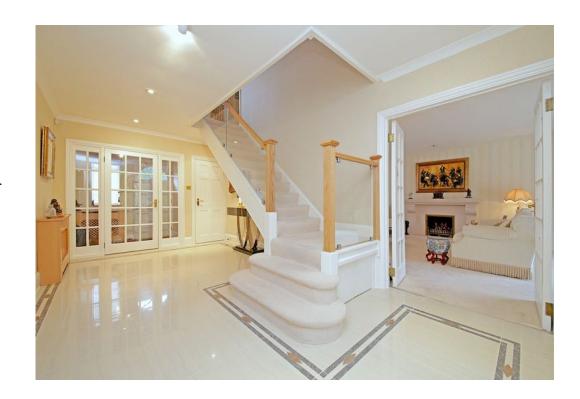

As you enter this lovely home you are welcomed into a bright and spacious hallway which leads into the dining room, family room and fabulous Poggenpohl kitchen with fitted Gaggenau high specification appliances. There is direct access to a utility room and garage. Also accessed from the hall is a study, dual aspect lounge and two home gyms/changing Room, with potential to be used as a self contained annex. To complete the ground floor accommodation there is also a cloakroom.

To the first floor there is a galleried landing which leads to four well proportioned bedrooms and three bathrooms. All the bedrooms have fitted wardrobes. The master suite has a stunning walk in dressing room and en suite bathroom.