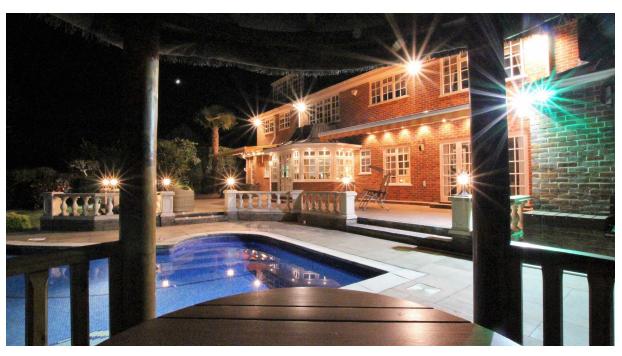

A further staircase leads to the second floor and bedroom five which has an en suite bathroom.

The property sits on a generous plot of just over a quarter of an acre with a secluded SOUTH facing rear garden which is truly magnificent and has been landscaped with an array of Mediterranean plants, shrubs and mature trees together with a large lawn and patio that overlooks the expansive garden. There is a heated swimming pool with an adjacent thatched Breeze House, perfect for entertaining.