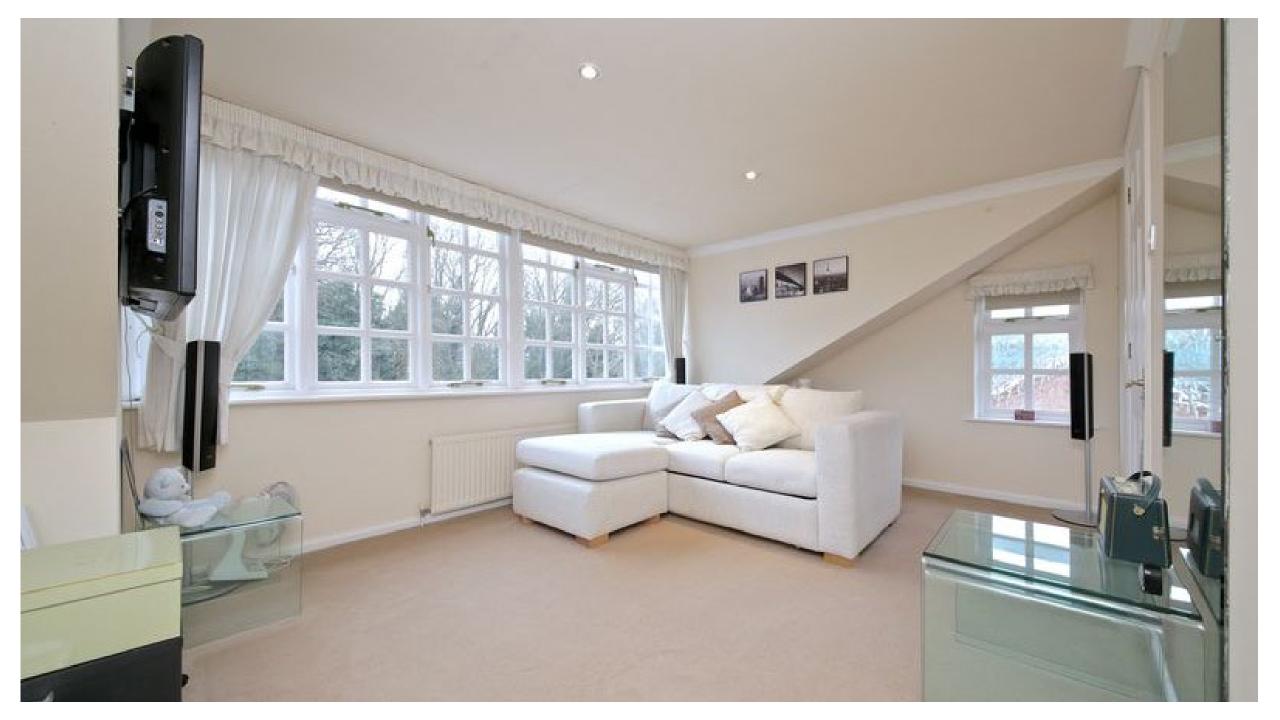

As you enter this lovely home you are welcomed into a bright and spacious hallway which leads into the dining room, family room and fabulous Poggenpohl kitchen with fitted Gaggenau high specification appliances. There is direct access to a utility room and garage. Also accessed from the hall is a study, dual aspect lounge and two home gyms/changing Room, with potential to be used as a self contained annex. To complete the ground floor accommodation there is also a cloakroom.