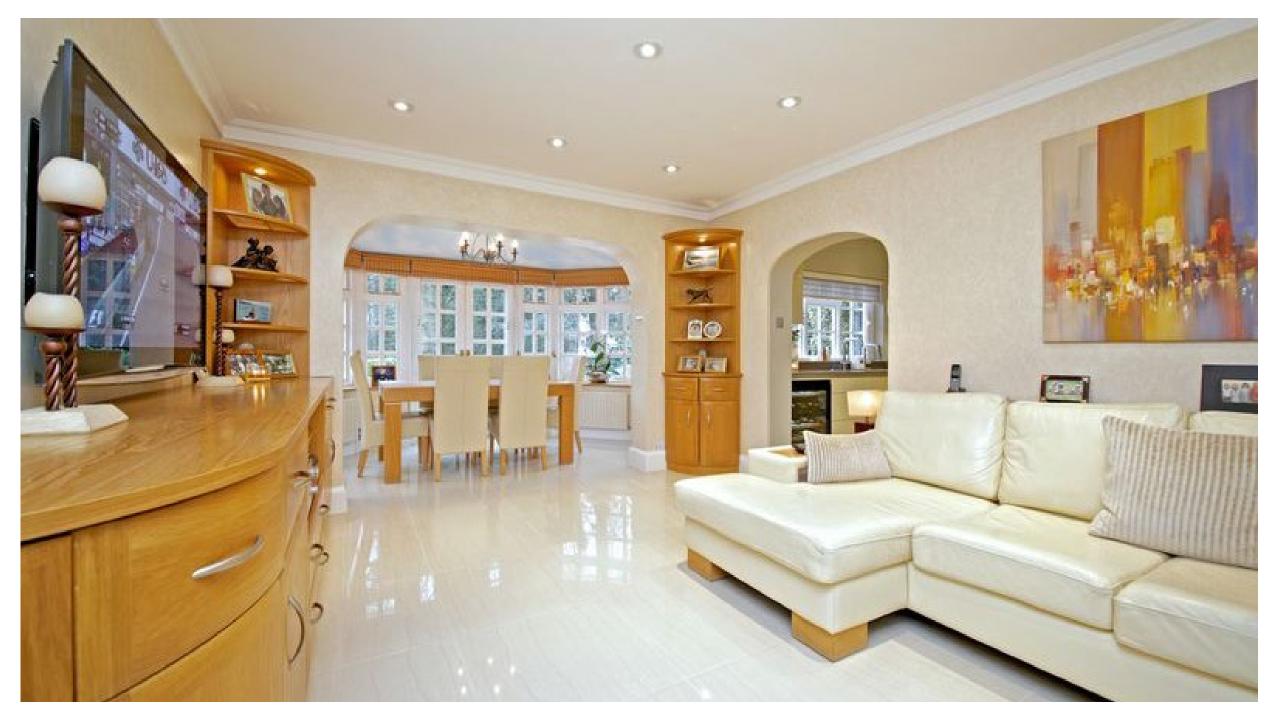

As you enter this lovely home you are welcomed into a bright and spacious hallway which leads into the dining room, family room and fabulous Poggenpohl kitchen with fitted Gaggenau high specification appliances. There is direct access to a utility room and garage. Also accessed from the hall is a study, dual aspect lounge and two home gyms/changing Room, with potential to be used as a self contained annex. To complete the ground floor accommodation there is also a cloakroom.