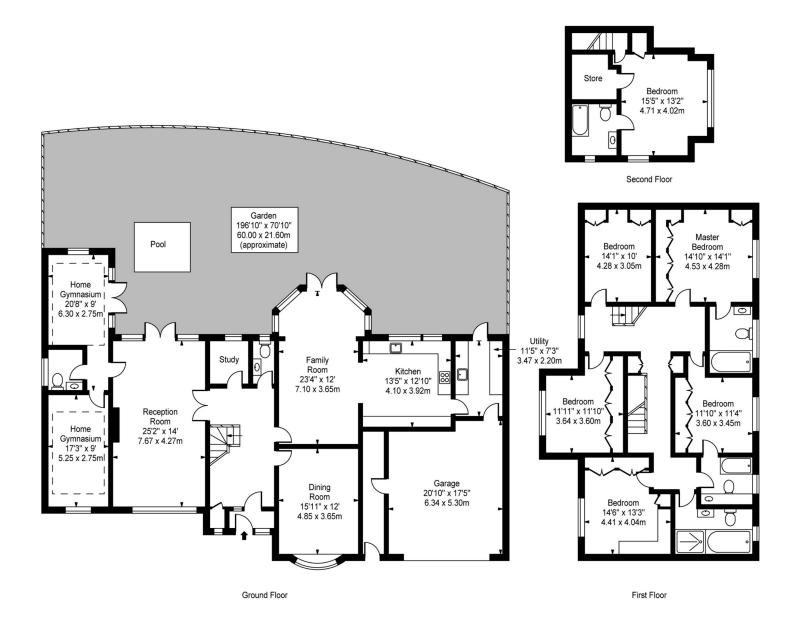

As you enter this lovely home you are welcomed into a bright and spacious hallway which leads into the dining room, family room and fabulous Poggenpohl kitchen with fitted Gaggenau high specification appliances. There is direct access to a utility room and garage. Also accessed from the hall is a study, dual aspect lounge and two home gyms/changing Room, with potential to be used as a self contained annex. To complete the ground floor accommodation there is also a cloakroom.

To the first floor there is a galleried landing which leads to four well proportioned bedrooms and three bathrooms. All the bedrooms have fitted wardrobes. The master suite has a stunning walk in dressing room and en suite bathroom.

A further staircase leads to the second floor and bedroom five which has an en suite bathroom.

The property sits on a generous plot of just over a quarter of an acre with a secluded SOUTH facing rear garden which is truly magnificent and has been landscaped with an array of Mediterranean plants, shrubs and mature trees together with a large lawn and patio that overlooks the expansive garden. There is a heated swimming pool with an adjacent thatched Breeze House, perfect for entertaining.