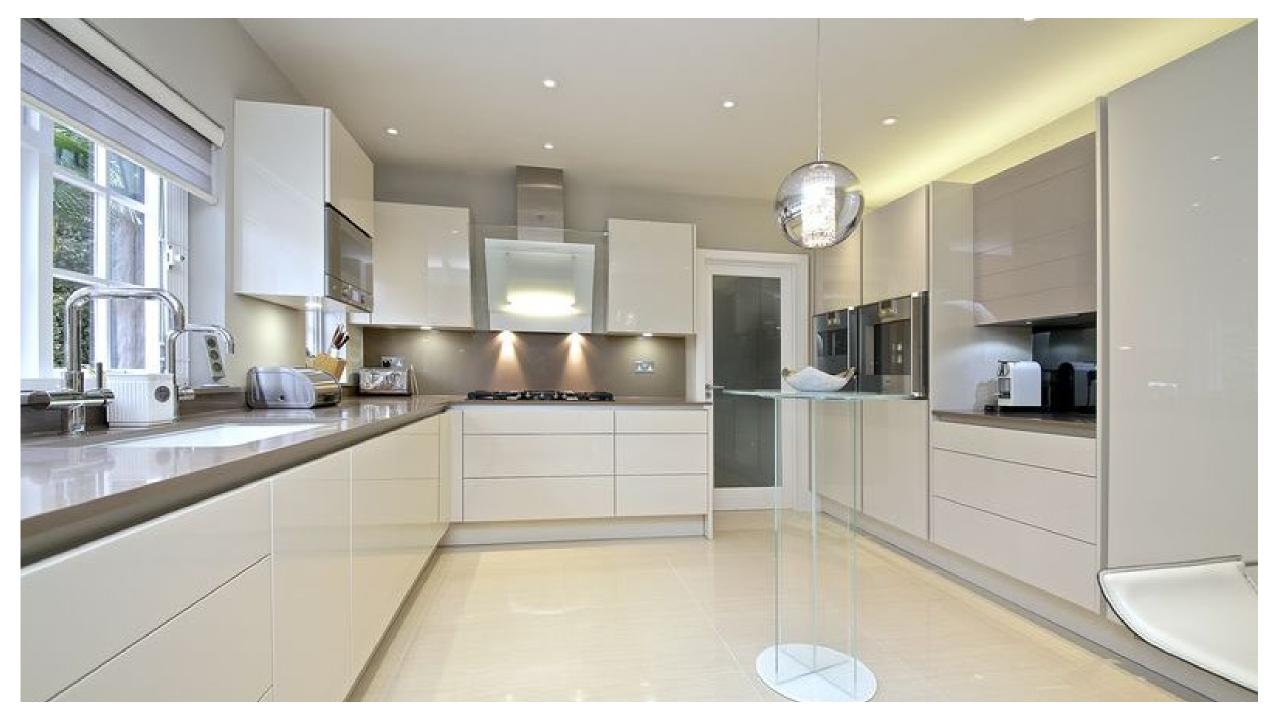

As you enter this lovely home you are welcomed into a bright and spacious hallway which leads into the dining room, family room and fabulous Poggenpohl kitchen with fitted Gaggenau high specification appliances. There is direct access to a utility room and garage. Also accessed from the hall is a study, dual aspect lounge and two home gyms/changing Room, with potential to be used as a self contained annex. To complete the ground floor accommodation there is also a cloakroom.