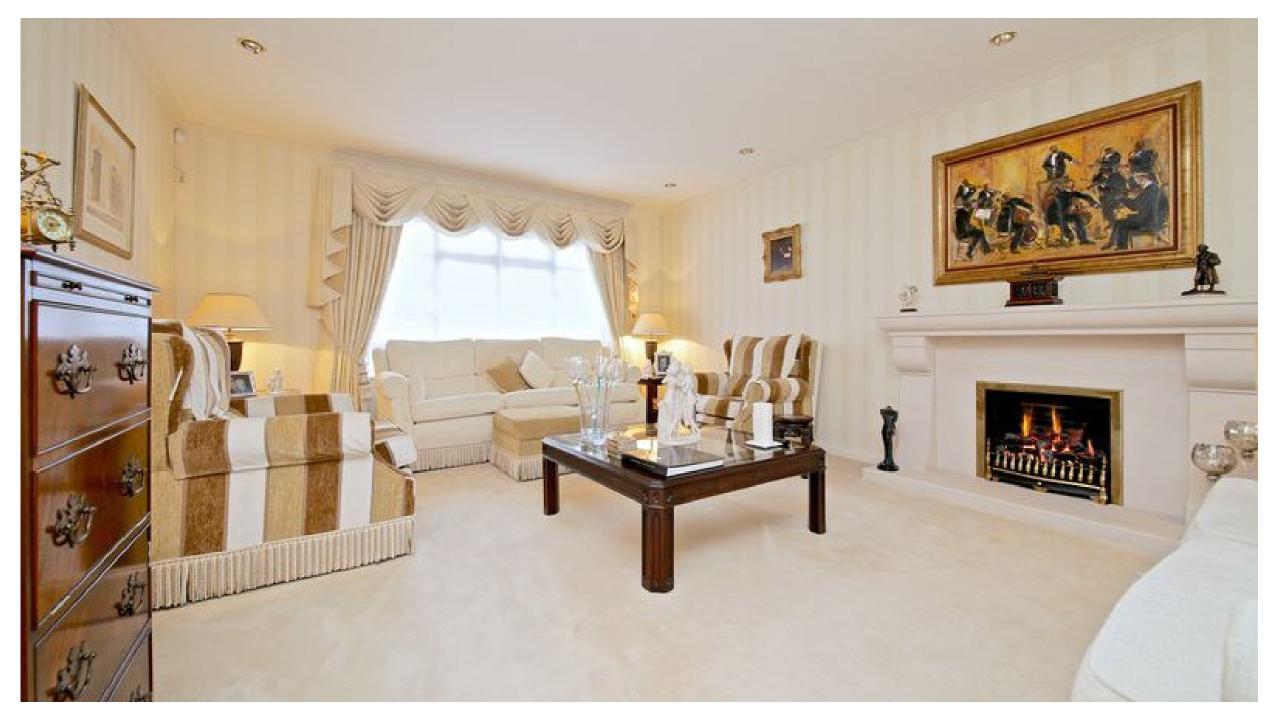

As you enter this lovely home you are welcomed into a bright and spacious hallway which leads into the dining room, family room and fabulous Poggenpohl kitchen with fitted Gaggenau high specification appliances. There is direct access to a utility room and garage. Also accessed from the hall is a study, dual aspect lounge and two home gyms/changing Room, with potential to be used as a self contained annex. To complete the ground floor accommodation there is also a cloakroom.