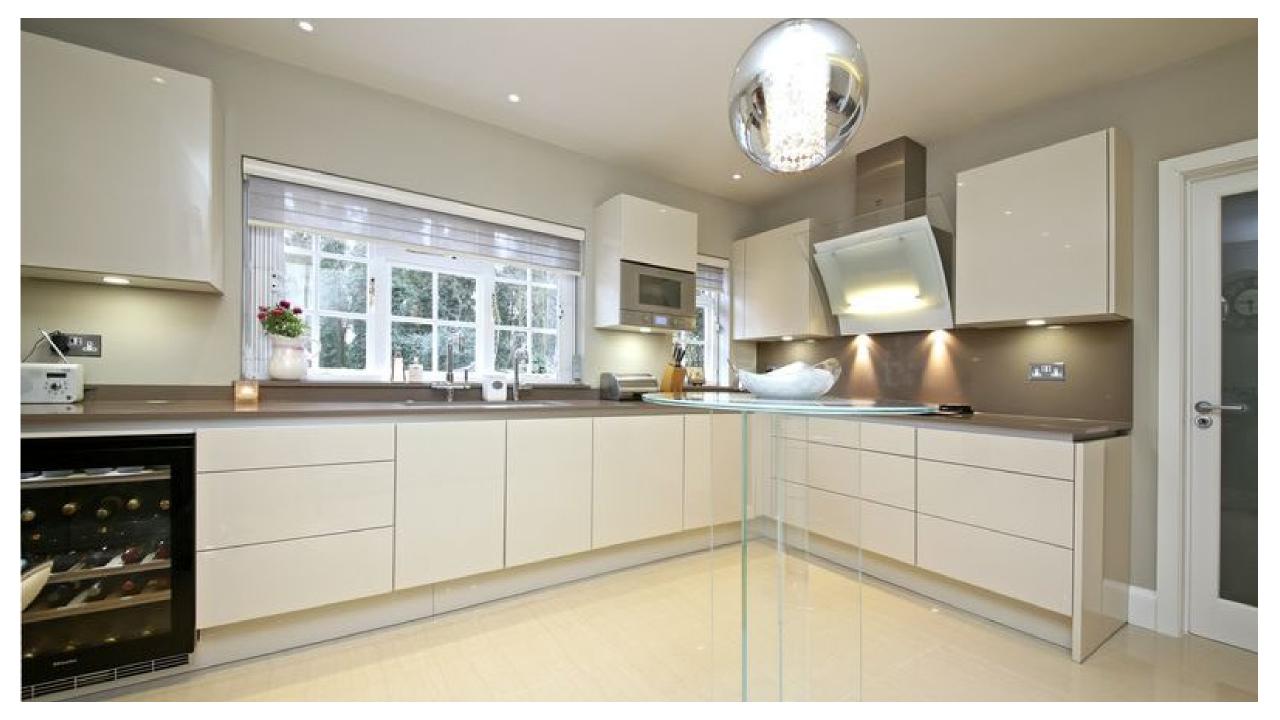

As you enter this lovely home you are welcomed into a bright and spacious hallway which leads into the dining room, family room and fabulous Poggenpohl kitchen with fitted Gaggenau high specification appliances. There is direct access to a utility room and garage. Also accessed from the hall is a study, dual aspect lounge and two home gyms/changing Room, with potential to be used as a self contained annex. To complete the ground floor accommodation there is also a cloakroom.