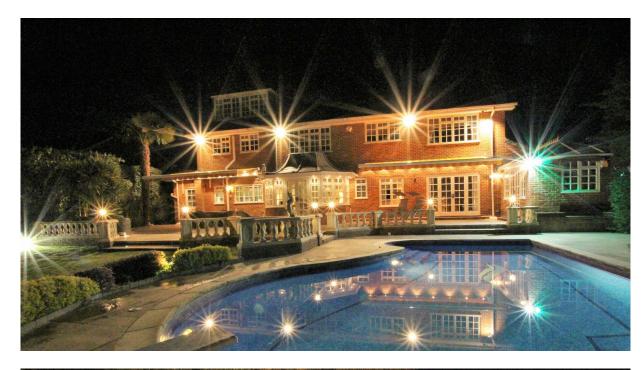

A further staircase leads to the second floor and bedroom five which has an en suite bathroom.

The property sits on a generous plot of just over a quarter of an acre with a secluded SOUTH facing rear garden which is truly magnificent and has been landscaped with an array of Mediterranean plants, shrubs and mature trees together with a large lawn and patio that overlooks the expansive garden. There is a heated swimming pool with an adjacent thatched Breeze House, perfect for entertaining.