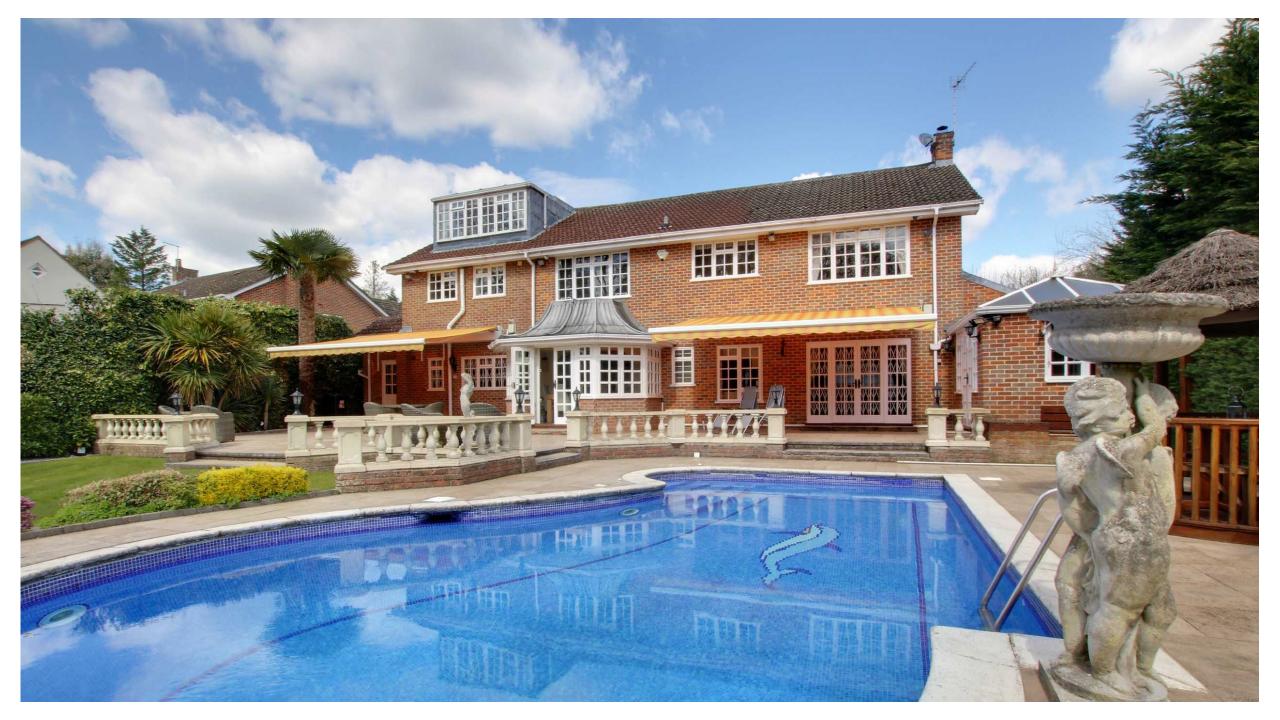

## 3 Walmar Close Hadley Wood, Herts, EN4 OLA

This beautifully presented five bedroom, four bathroom detached family residence is situated in an exclusive private gated close and offers versatile and flexible family living. The property is located in the heart of Hadley Wood, being within easy reach of local shops, primary school and mainline station.

A further staircase leads to the second floor and bedroom five which has an en suite bathroom.

The property sits on a generous plot of just over a quarter of an acre with a secluded SOUTH facing rear garden which is truly magnificent and has been landscaped with an array of Mediterranean plants, shrubs and mature trees together with a large lawn and patio that overlooks the expansive garden. There is a heated swimming pool with an adjacent thatched Breeze House, perfect for entertaining.

The property is approached via electrically operated security gates open to Walmar Close. The carriage driveway provides ample guest parking and allows access to front door and double garage.

Location: Walmar Close is a private gated development off Beech Hill. Hadley Wood's primary school, local shops and mainline station are close at hand and the M25 is a short drive away.