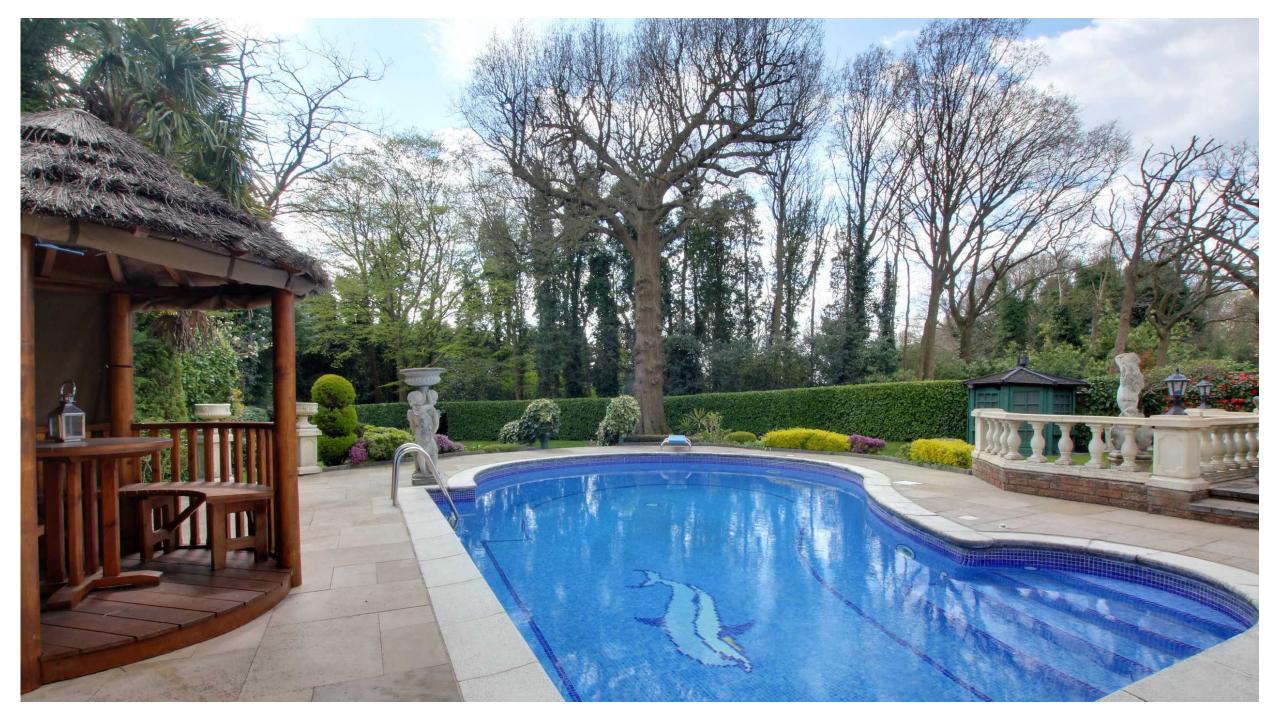

A further staircase leads to the second floor and bedroom five which has an en suite bathroom.

The property sits on a generous plot of just over a quarter of an acre with a secluded SOUTH facing rear garden which is truly magnificent and has been landscaped with an array of Mediterranean plants, shrubs and mature trees together with a large lawn and patio that overlooks the expansive garden. There is a heated swimming pool with an adjacent thatched Breeze House, perfect for entertaining.