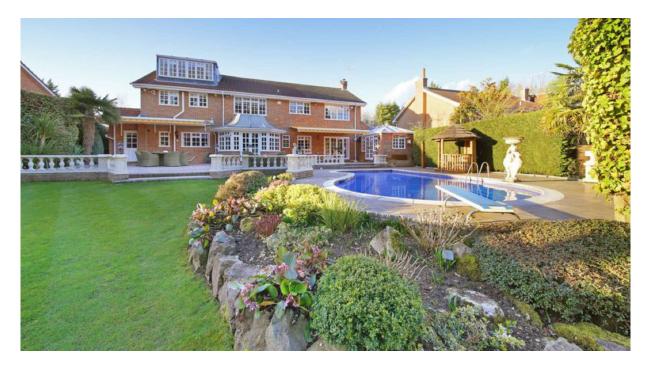

A further staircase leads to the second floor and bedroom five which has an en suite bathroom.

The property sits on a generous plot of just over a quarter of an acre with a secluded SOUTH facing rear garden which is truly magnificent and has been landscaped with an array of Mediterranean plants, shrubs and mature trees together with a large lawn and patio that overlooks the expansive garden. There is a heated swimming pool with an adjacent thatched Breeze House, perfect for entertaining.