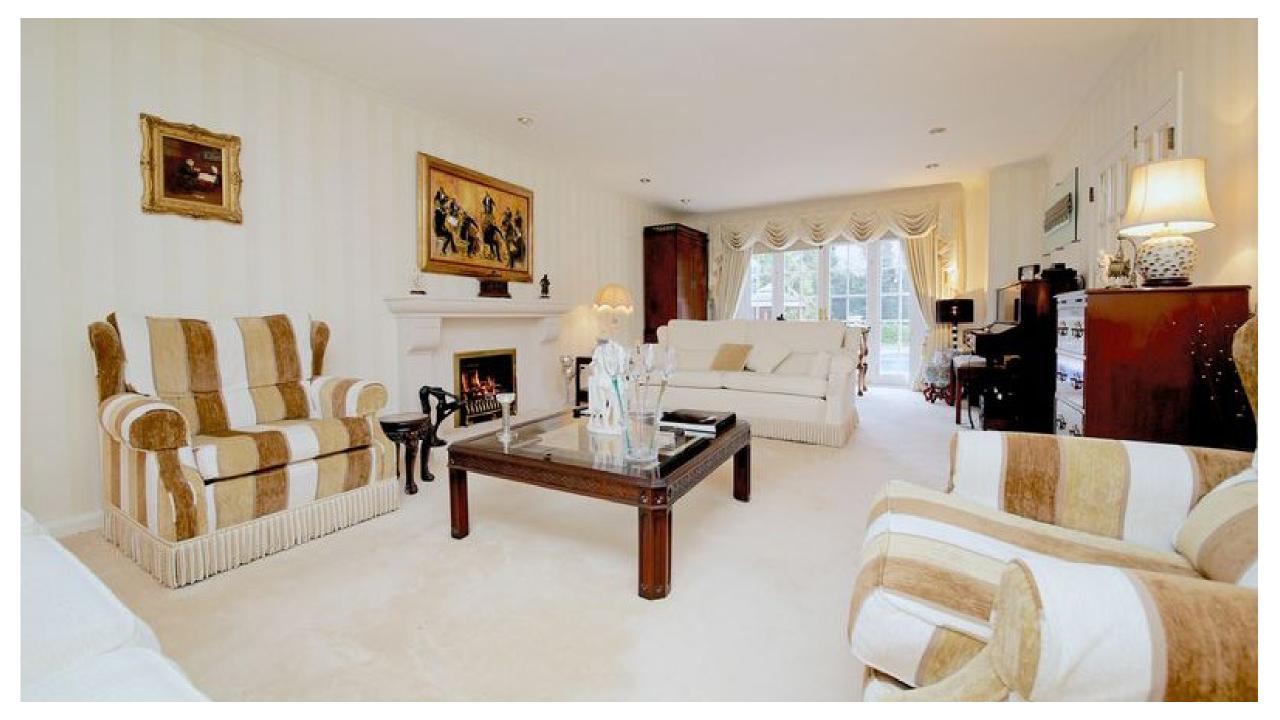

As you enter this lovely home you are welcomed into a bright and spacious hallway which leads into the dining room, family room and fabulous Poggenpohl kitchen with fitted Gaggenau high specification appliances. There is direct access to a utility room and garage. Also accessed from the hall is a study, dual aspect lounge and two home gyms/changing Room, with potential to be used as a self contained annex. To complete the ground floor accommodation there is also a cloakroom.