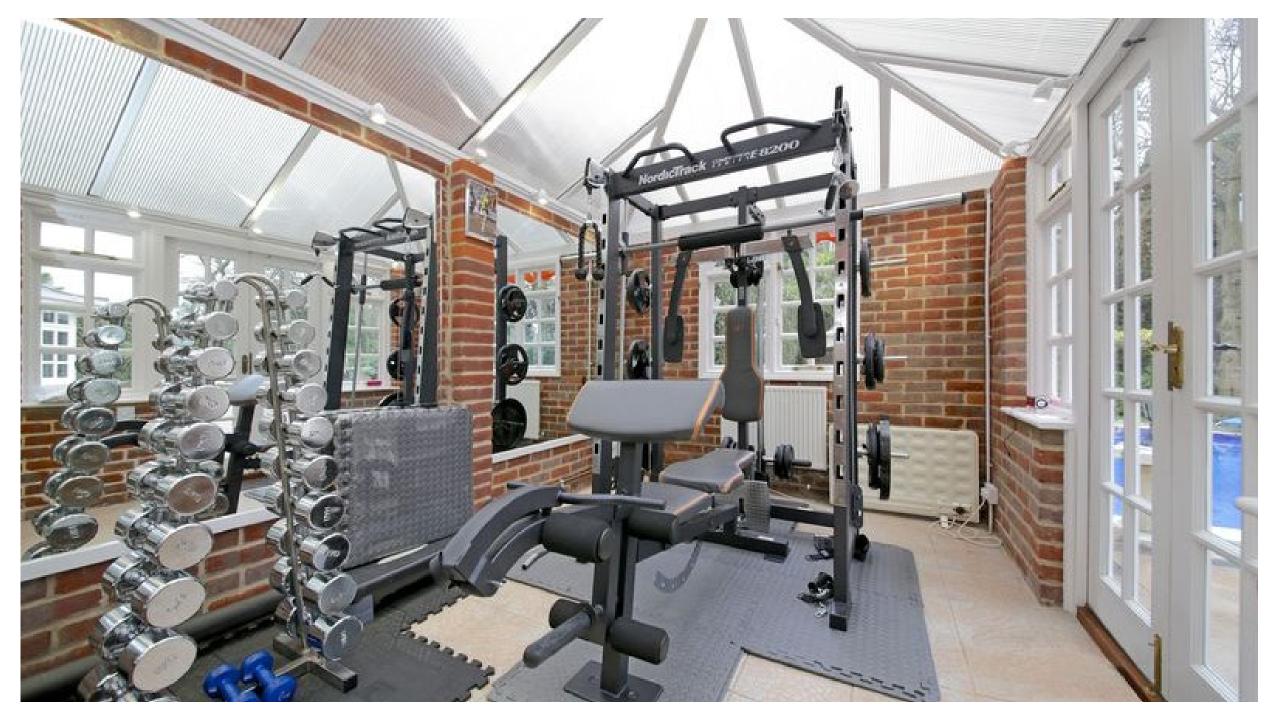

As you enter this lovely home you are welcomed into a bright and spacious hallway which leads into the dining room, family room and fabulous Poggenpohl kitchen with fitted Gaggenau high specification appliances. There is direct access to a utility room and garage. Also accessed from the hall is a study, dual aspect lounge and two home gyms/changing Room, with potential to be used as a self contained annex. To complete the ground floor accommodation there is also a cloakroom.