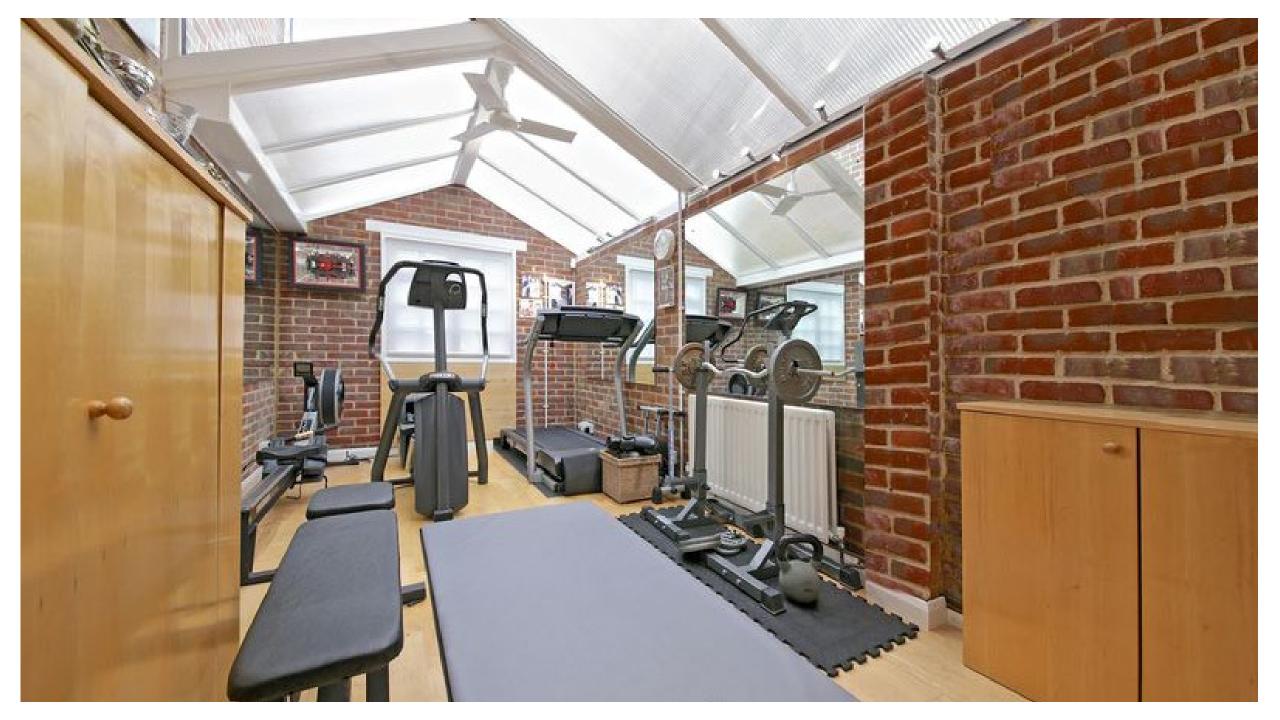

As you enter this lovely home you are welcomed into a bright and spacious hallway which leads into the dining room, family room and fabulous Poggenpohl kitchen with fitted Gaggenau high specification appliances. There is direct access to a utility room and garage. Also accessed from the hall is a study, dual aspect lounge and two home gyms/changing Room, with potential to be used as a self contained annex. To complete the ground floor accommodation there is also a cloakroom.