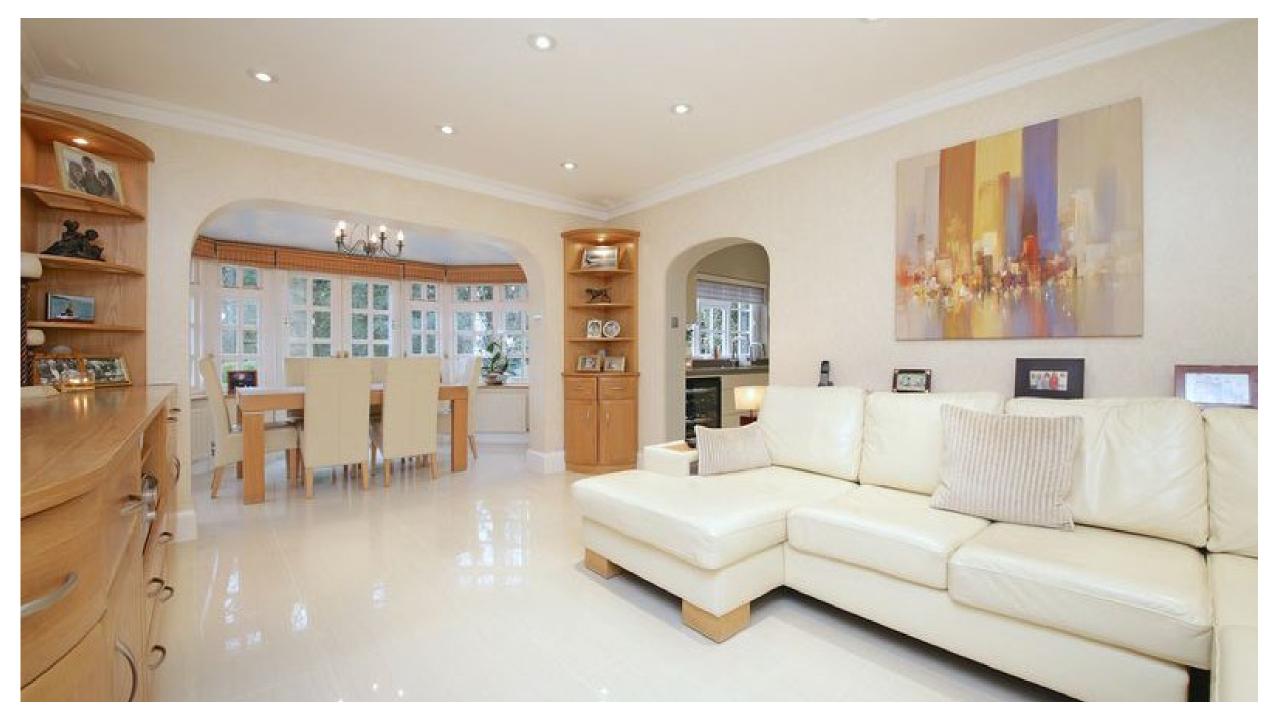

As you enter this lovely home you are welcomed into a bright and spacious hallway which leads into the dining room, family room and fabulous Poggenpohl kitchen with fitted Gaggenau high specification appliances. There is direct access to a utility room and garage. Also accessed from the hall is a study, dual aspect lounge and two home gyms/changing Room, with potential to be used as a self contained annex. To complete the ground floor accommodation there is also a cloakroom.