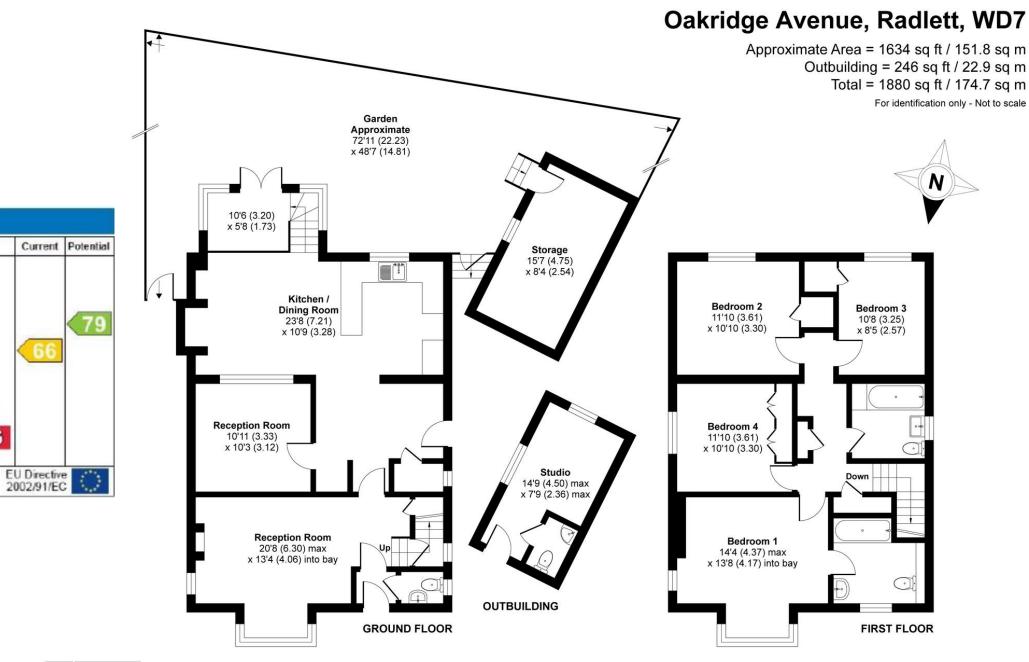

The property benefits from 4 good sized double bedrooms, 2 bathrooms (1 ensuite), and a south east facing rear garden. The property comes with an additional annex which would make an ideal nanny flat or games room.

The accommodation is arranged with a guest cloakroom upon entering the property, leading to an open reception space. The kitchen has a large open plan area with a feature brick wall and working gas fireplace. An internal staircase leads down to double doors and onto a private south-east facing garden which is mainly laid to lawn. To the side of the house is the additional annexe with storage below. To the first floor, are 4 double bedrooms, the principal bathroom benefiting from an en suite, a family bathroom and two 2 storage cupboards.