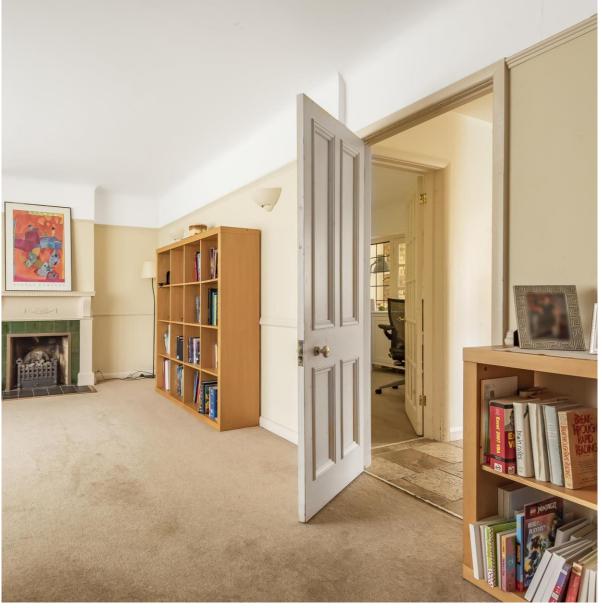

The accommodation is arranged with a guest cloakroom upon entering the property, leading to an open reception space. The kitchen has a large open plan area with a feature brick wall and working gas fireplace. An internal staircase leads down to double doors and onto a private south-east facing garden which is mainly laid to lawn. To the side of the house is the additional annexe with storage below. To the first floor, are 4 double bedrooms, the principal bathroom benefiting from an en suite, a family bathroom and two 2 storage cupboards.