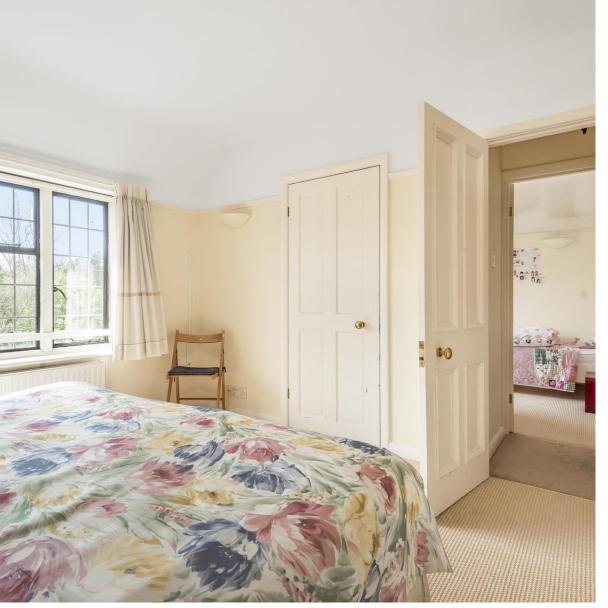

The accommodation is arranged with a guest cloakroom upon entering the property, leading to an open reception space. The kitchen has a large open plan area with a feature brick wall and working gas fireplace. An internal staircase leads down to double doors and onto a private south-east facing garden which is mainly laid to lawn. To the side of the house is the additional annexe with storage below. To the first floor, are 4 double bedrooms, the principal bathroom benefiting from an en suite, a family bathroom and two 2 storage cupboards.