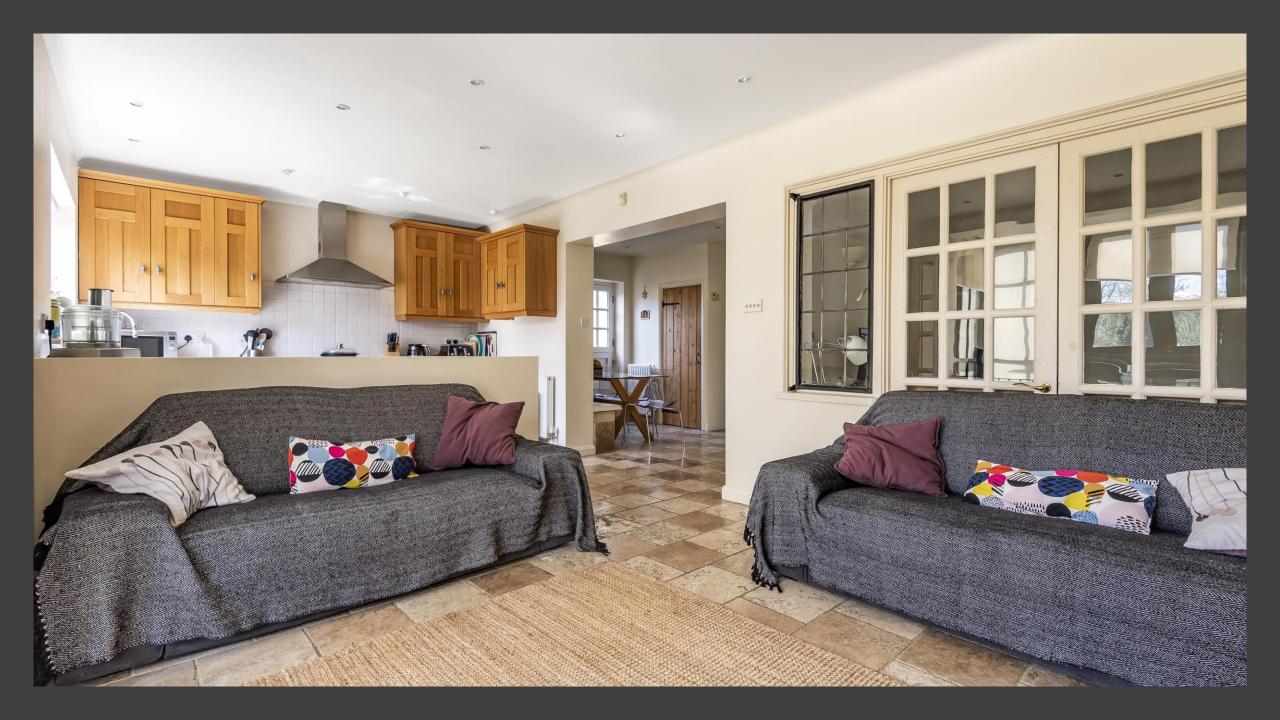

The accommodation is arranged with a guest cloakroom upon entering the property, leading to an open reception space. The kitchen has a large open plan area with a feature brick wall and working gas fireplace. An internal staircase leads down to double doors and onto a private south-east facing garden which is mainly laid to lawn. To the side of the house is the additional annexe with storage below. To the first floor, are 4 double bedrooms, the principal bathroom benefiting from an en suite, a family bathroom and two 2 storage cupboards.