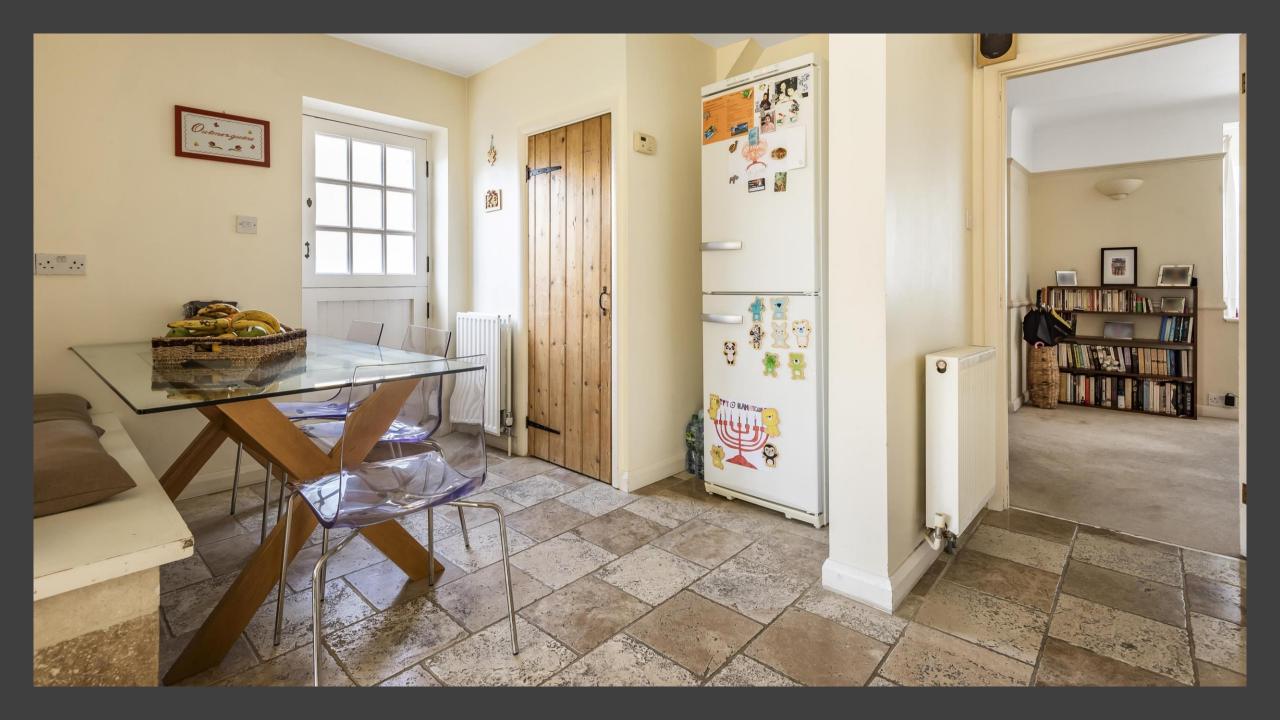

The accommodation is arranged with a guest cloakroom upon entering the property, leading to an open reception space. The kitchen has a large open plan area with a feature brick wall and working gas fireplace. An internal staircase leads down to double doors and onto a private south-east facing garden which is mainly laid to lawn. To the side of the house is the additional annexe with storage below. To the first floor, are 4 double bedrooms, the principal bathroom benefiting from an en suite, a family bathroom and two 2 storage cupboards.