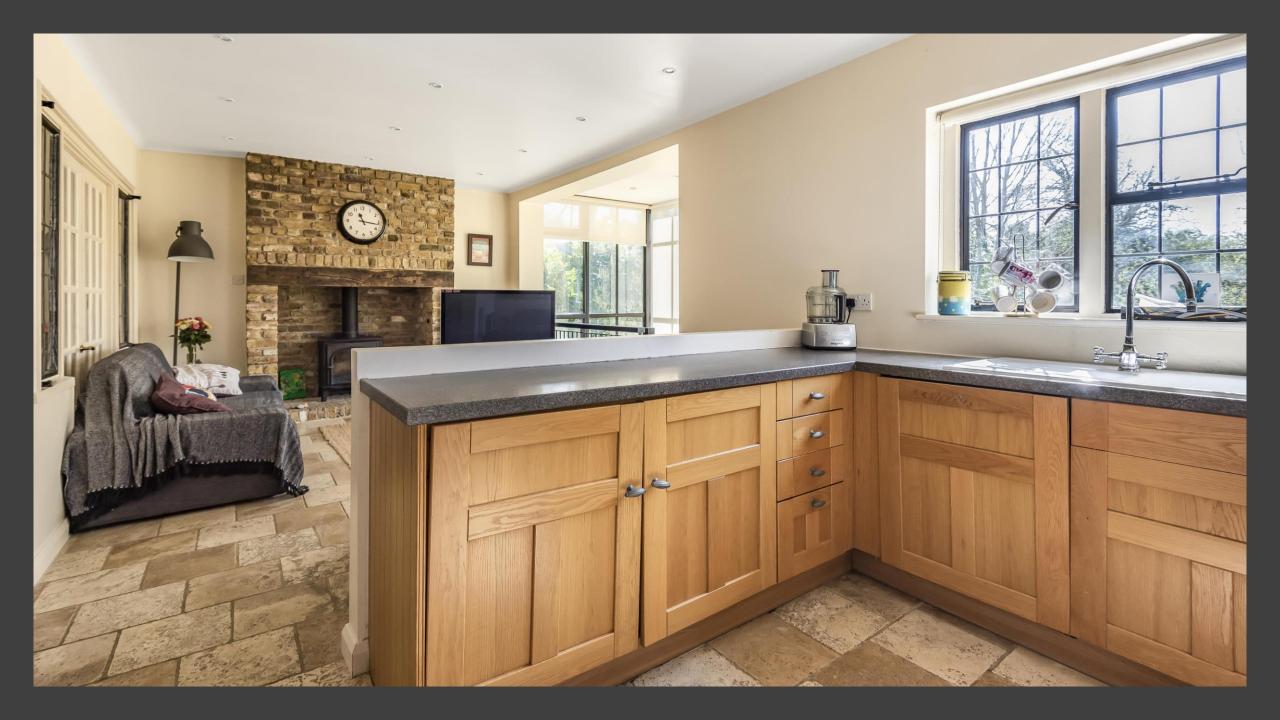

The accommodation is arranged with a guest cloakroom upon entering the property, leading to an open reception space. The kitchen has a large open plan area with a feature brick wall and working gas fireplace. An internal staircase leads down to double doors and onto a private south-east facing garden which is mainly laid to lawn. To the side of the house is the additional annexe with storage below. To the first floor, are 4 double bedrooms, the principal bathroom benefiting from an en suite, a family bathroom and two 2 storage cupboards.