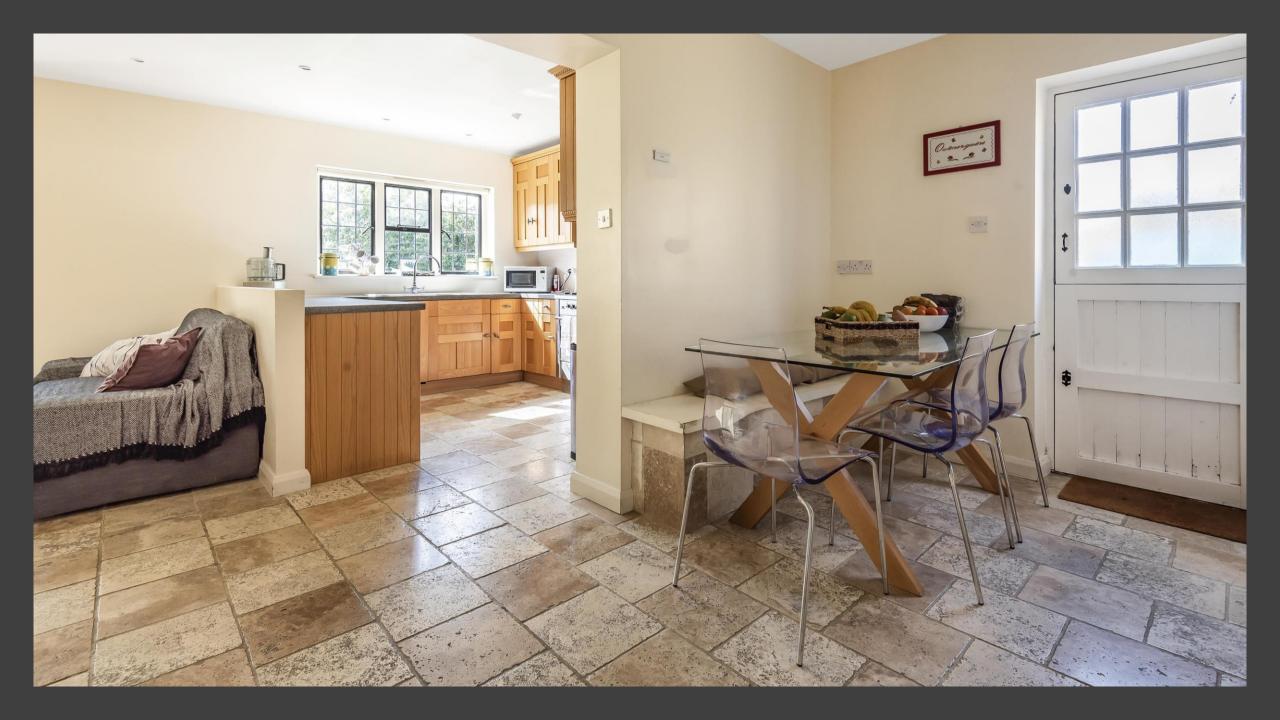

The accommodation is arranged with a guest cloakroom upon entering the property, leading to an open reception space. The kitchen has a large open plan area with a feature brick wall and working gas fireplace. An internal staircase leads down to double doors and onto a private south-east facing garden which is mainly laid to lawn. To the side of the house is the additional annexe with storage below. To the first floor, are 4 double bedrooms, the principal bathroom benefiting from an en suite, a family bathroom and two 2 storage cupboards.