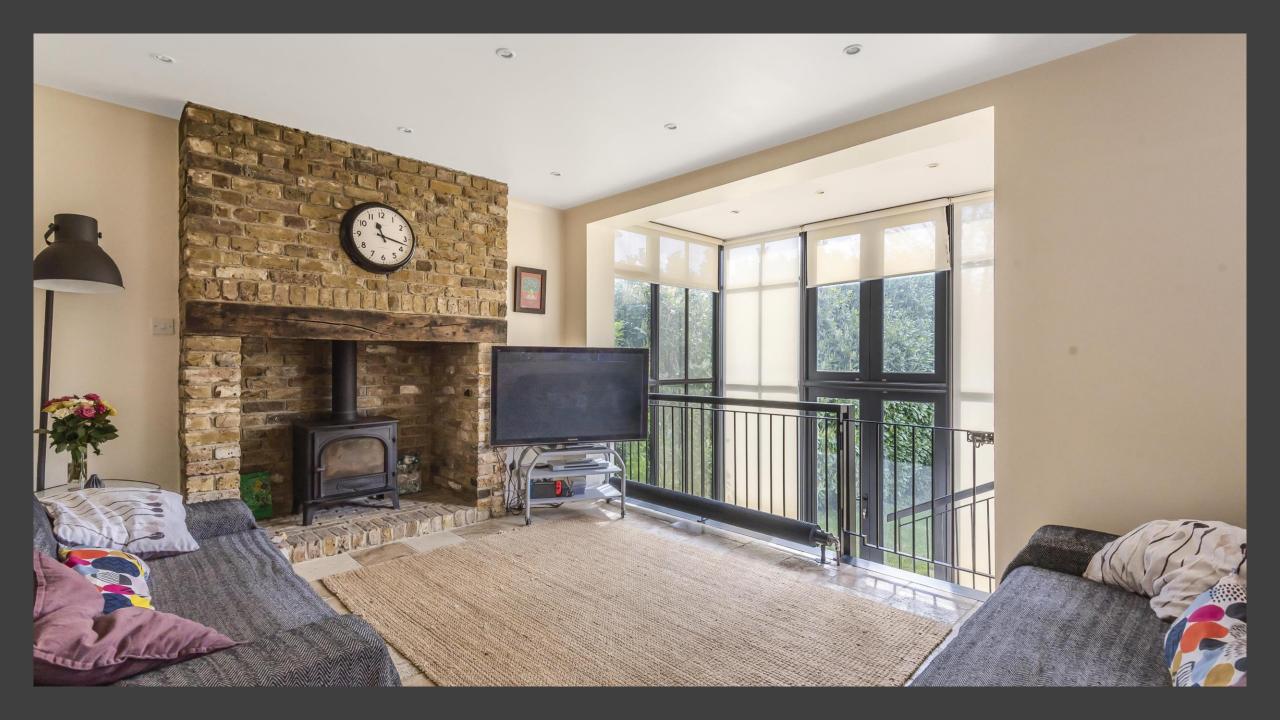

The accommodation is arranged with a guest cloakroom upon entering the property, leading to an open reception space. The kitchen has a large open plan area with a feature brick wall and working gas fireplace. An internal staircase leads down to double doors and onto a private south-east facing garden which is mainly laid to lawn. To the side of the house is the additional annexe with storage below. To the first floor, are 4 double bedrooms, the principal bathroom benefiting from an en suite, a family bathroom and two 2 storage cupboards.