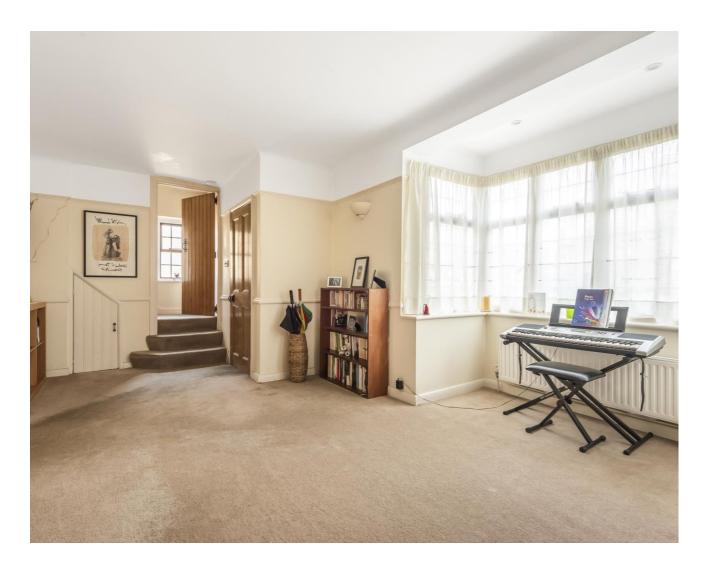

The accommodation is arranged with a guest cloakroom upon entering the property, leading to an open reception space. The kitchen has a large open plan area with a feature brick wall and working gas fireplace. An internal staircase leads down to double doors and onto a private south-east facing garden which is mainly laid to lawn. To the side of the house is the additional annexe with storage below. To the first floor, are 4 double bedrooms, the principal bathroom benefiting from an en suite, a family bathroom and two 2 storage cupboards.