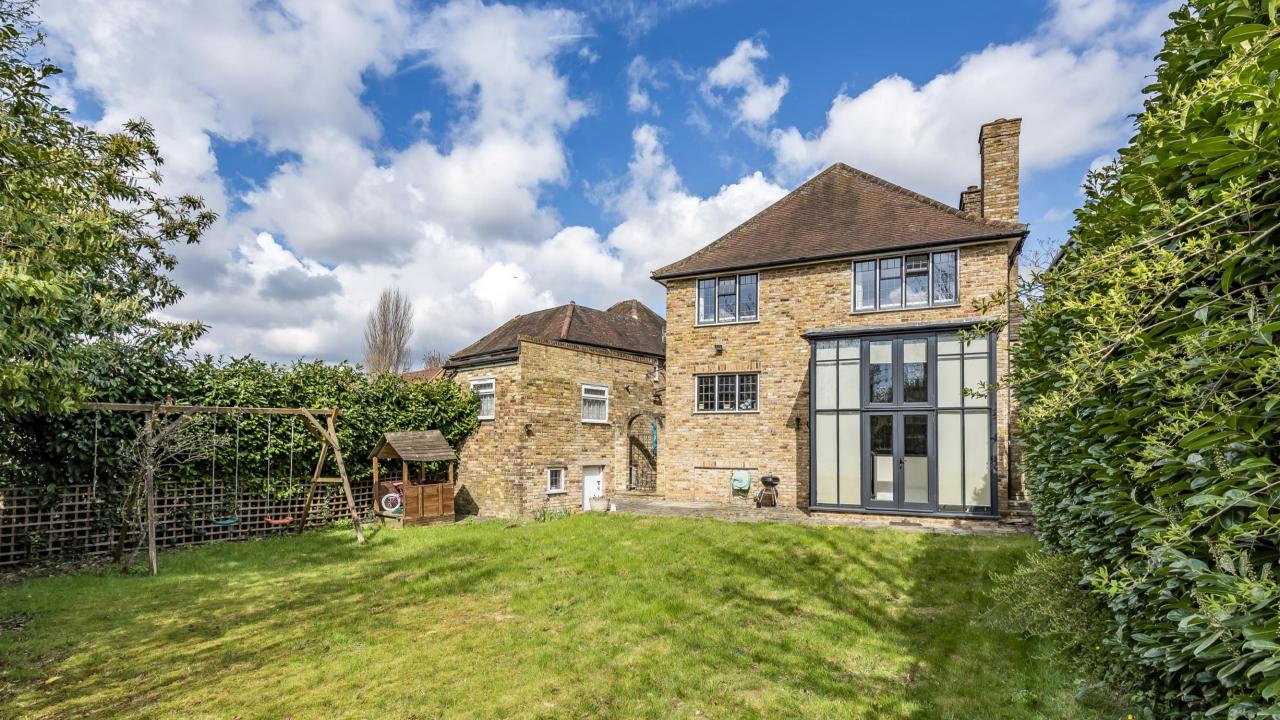

## Oakridge Avenue Radlett WD7 8ER

Located on the private sought after road of Oakridge Avenue, Statons are pleased to present this 4 bedroom, 2 bathroom detached residence with plenty of scope to extend STPP.

The property benefits from 4 good sized double bedrooms, 2 bathrooms (1 ensuite), and a south east facing rear garden. The property comes with an additional annex which would make an ideal nanny flat or games room.

The accommodation is arranged with a guest cloakroom upon entering the property, leading to an open reception space. The kitchen has a large open plan area with a feature brick wall and working gas fireplace. An internal staircase leads down to double doors and onto a private south-east facing garden which is mainly laid to lawn. To the side of the house is the additional annexe with storage below. To the first floor, are 4 double bedrooms, the principal bathroom benefiting from an en suite, a family bathroom and two 2 storage cupboards.