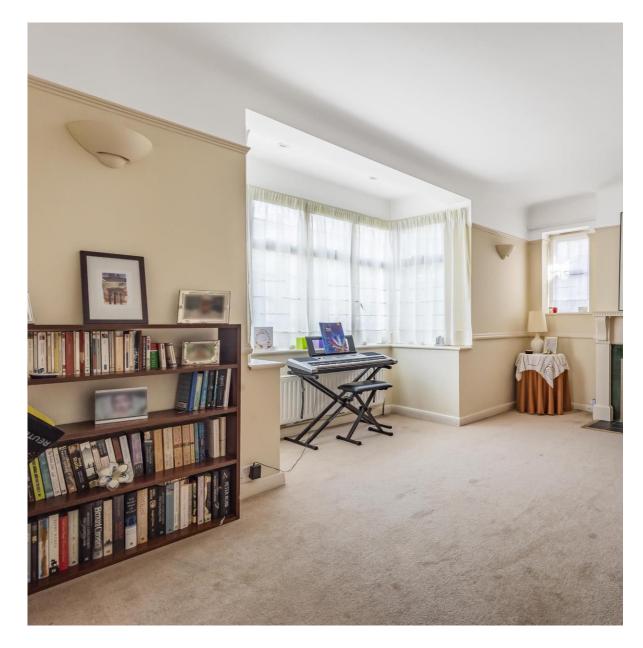

The accommodation is arranged with a guest cloakroom upon entering the property, leading to an open reception space. The kitchen has a large open plan area with a feature brick wall and working gas fireplace. An internal staircase leads down to double doors and onto a private south-east facing garden which is mainly laid to lawn. To the side of the house is the additional annexe with storage below. To the first floor, are 4 double bedrooms, the principal bathroom benefiting from an en suite, a family bathroom and two 2 storage cupboards.