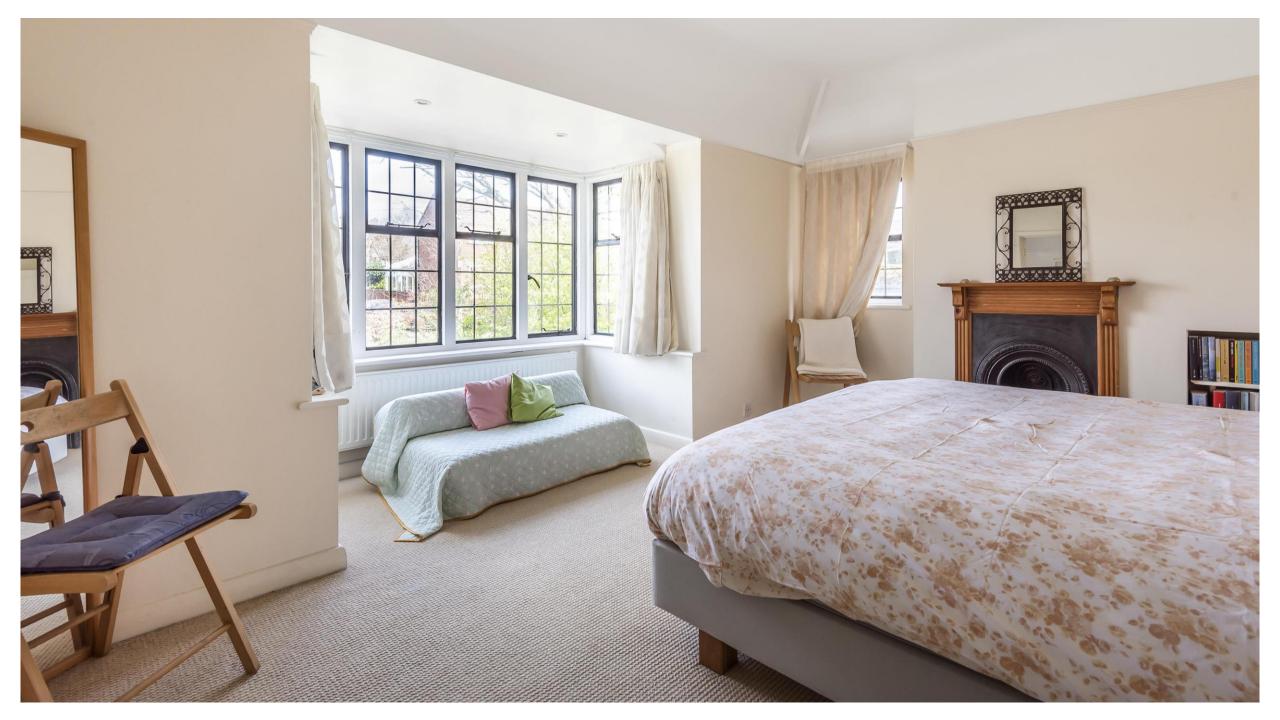

The property benefits from 4 good sized double bedrooms, 2 bathrooms (1 ensuite), and a south east facing rear garden. The property comes with an additional annex which would make an ideal nanny flat or games room.

The accommodation is arranged with a guest cloakroom upon entering the property, leading to an open reception space. The kitchen has a large open plan area with a feature brick wall and working gas fireplace. An internal staircase leads down to double doors and onto a private south-east facing garden which is mainly laid to lawn. To the side of the house is the additional annexe with storage below. To the first floor, are 4 double bedrooms, the principal bathroom benefiting from an en suite, a family bathroom and two 2 storage cupboards.