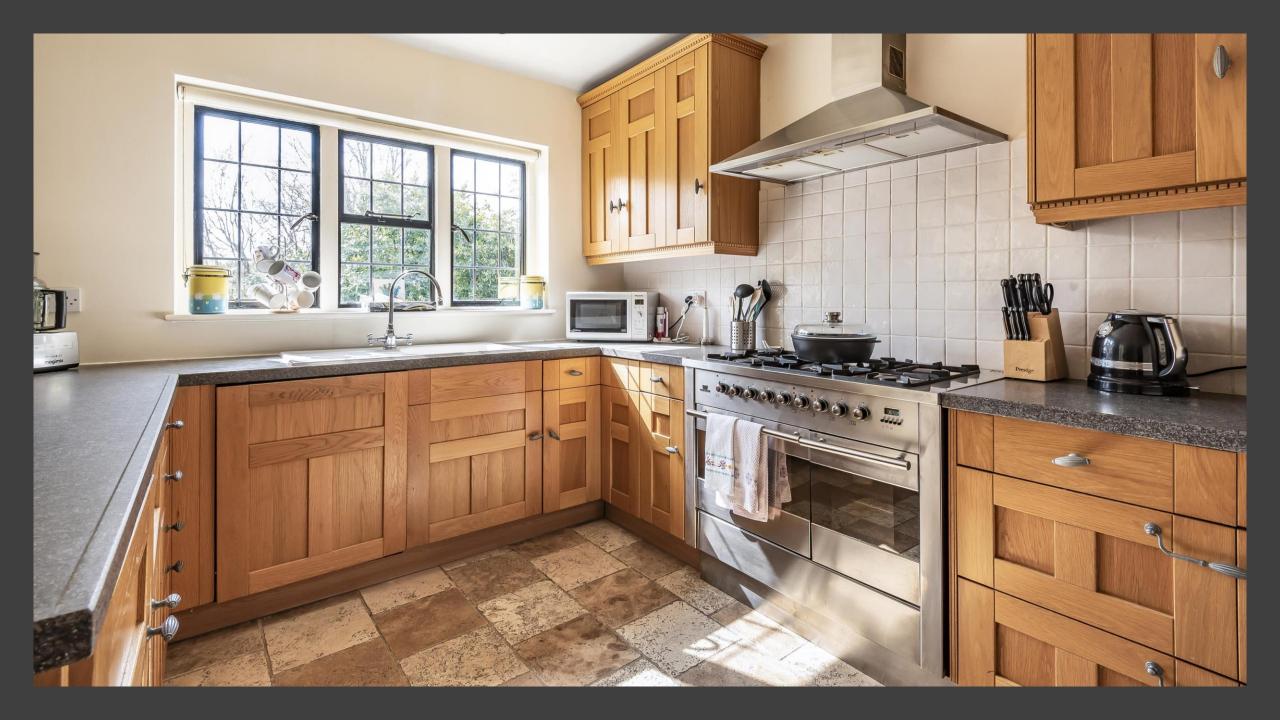

The accommodation is arranged with a guest cloakroom upon entering the property, leading to an open reception space. The kitchen has a large open plan area with a feature brick wall and working gas fireplace. An internal staircase leads down to double doors and onto a private south-east facing garden which is mainly laid to lawn. To the side of the house is the additional annexe with storage below. To the first floor, are 4 double bedrooms, the principal bathroom benefiting from an en suite, a family bathroom and two 2 storage cupboards.