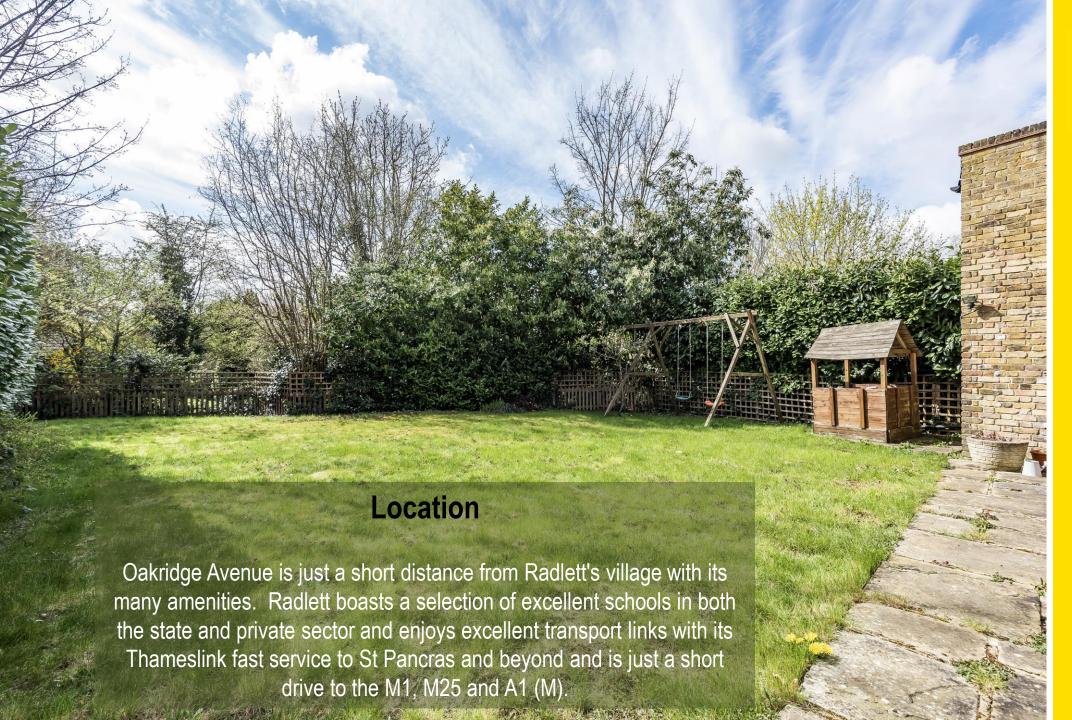

The property benefits from 4 good sized double bedrooms, 2 bathrooms (1 ensuite), and a south east facing rear garden. The property comes with an additional annex which would make an ideal nanny flat or games room.

The accommodation is arranged with a guest cloakroom upon entering the property, leading to an open reception space. The kitchen has a large open plan area with a feature brick wall and working gas fireplace. An internal staircase leads down to double doors and onto a private south-east facing garden which is mainly laid to lawn. To the side of the house is the additional annexe with storage below. To the first floor, are 4 double bedrooms, the principal bathroom benefiting from an en suite, a family bathroom and two 2 storage cupboards.