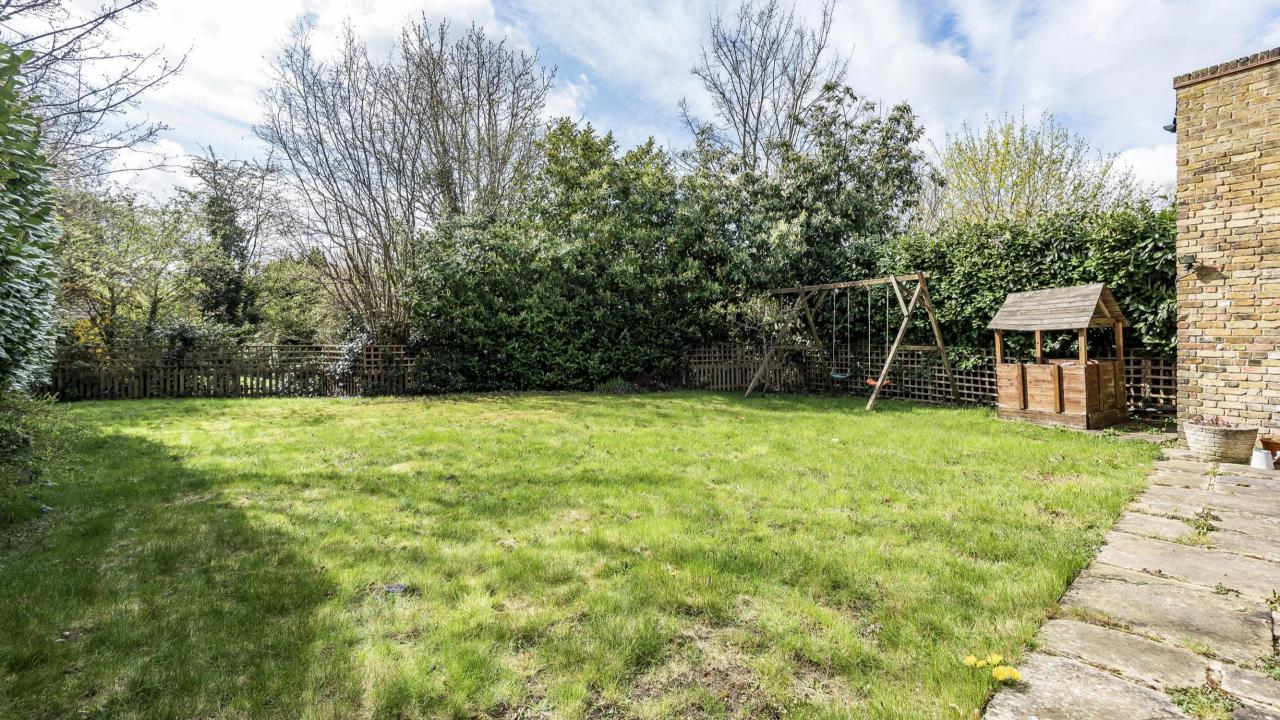

The property benefits from 4 good sized double bedrooms, 2 bathrooms (1 ensuite), and a south east facing rear garden. The property comes with an additional annex which would make an ideal nanny flat or games room.

The accommodation is arranged with a guest cloakroom upon entering the property, leading to an open reception space. The kitchen has a large open plan area with a feature brick wall and working gas fireplace. An internal staircase leads down to double doors and onto a private south-east facing garden which is mainly laid to lawn. To the side of the house is the additional annexe with storage below. To the first floor, are 4 double bedrooms, the principal bathroom benefiting from an en suite, a family bathroom and two 2 storage cupboards.