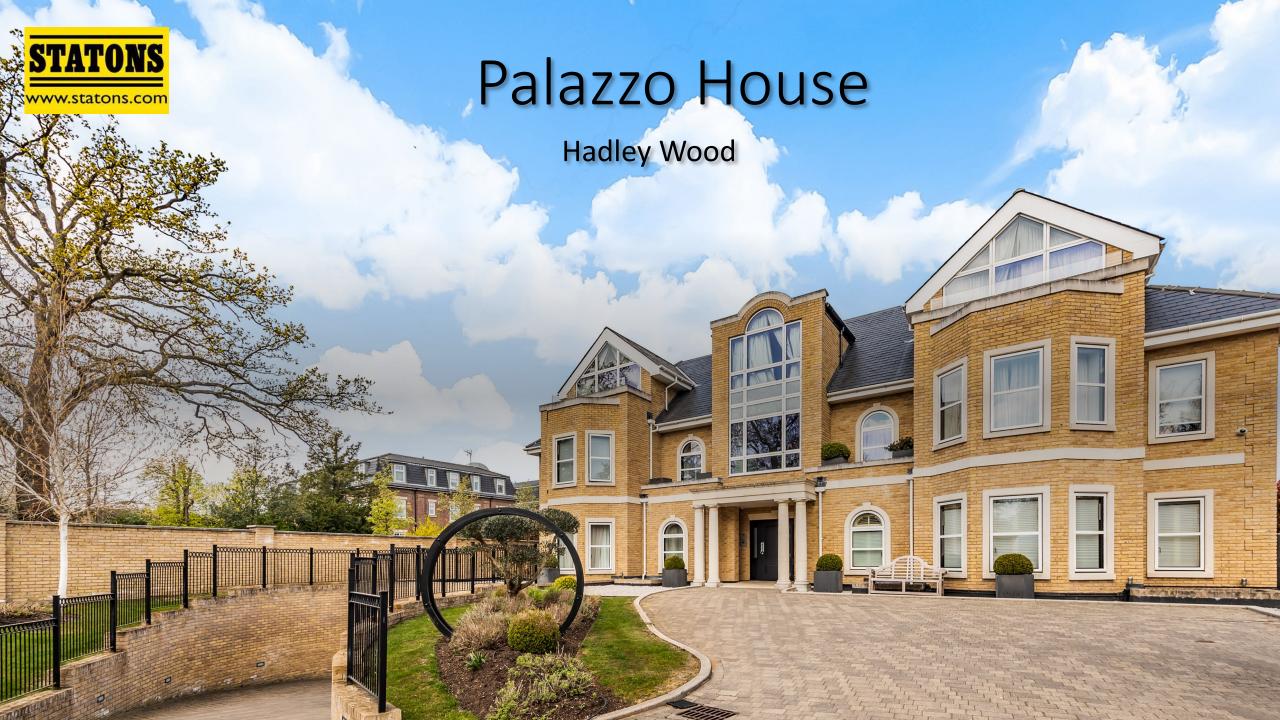

## Flat 4, Palazzo House Beech Hill, Hadley Wood, Herts, EN4 OJW

A beautifully appointed three bedroom luxury home benefitting from gated underground parking, expansive open air terraces and private concierge facilities. The development was completed in 2015 by renowned design-house Fusion Residential and has won multiple UK property awards.

Located on Beech Hill - the most exclusive address in Hadley Wood and one of the most coveted roads in Hertfordshire, Palazzo is directly opposite the illustrious Hadley Wood Golf Club.

From the individually designed and hand-crafted sanitary ware in the wetrooms to the combination of Poggenpohl cabinetry and Gaggenau appliances in the sumptuous kitchen, everything is brought together with Lutron mood lighting and a Control 4 home automation system.