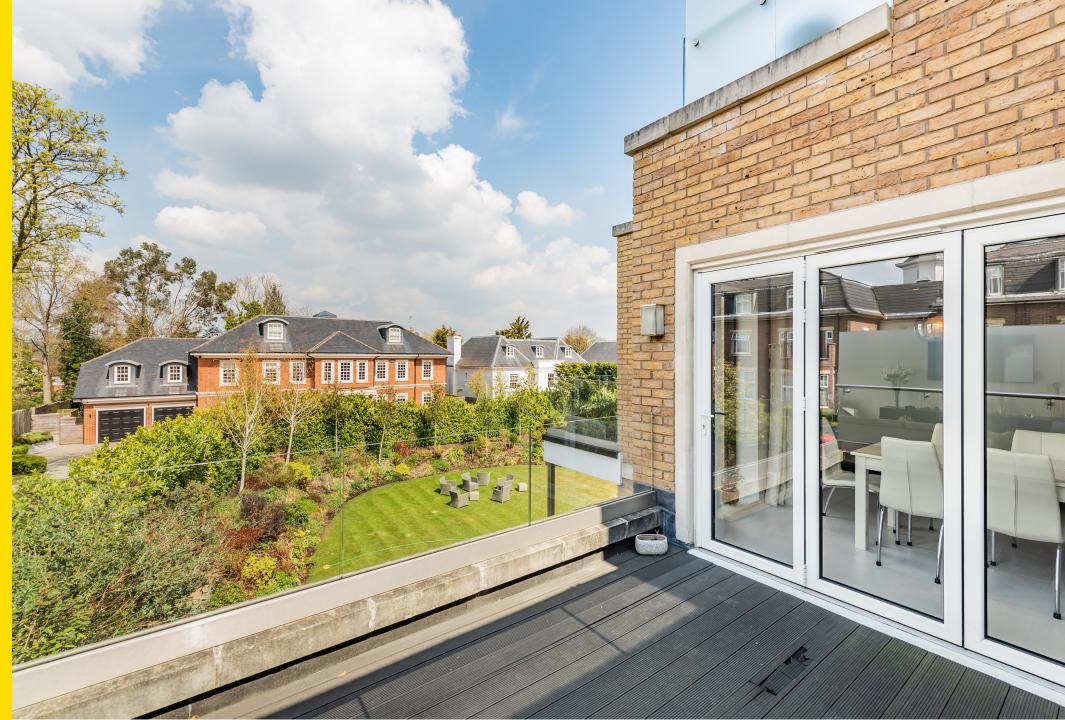

## Flat 4, Palazzo House Beech Hill, Hadley Wood, Herts, EN4 OJW

A beautifully appointed three bedroom luxury home benefitting from gated underground parking, expansive open air terraces and private concierge facilities. The development was completed in 2015 by renowned design-house Fusion Residential and has won multiple UK property awards.

Located on Beech Hill - the most exclusive address in Hadley Wood and one of the most coveted roads in Hertfordshire, Palazzo is directly opposite the illustrious Hadley Wood Golf Club.

From the individually designed and hand-crafted sanitary ware in the wetrooms to the combination of Poggenpohl cabinetry and Gaggenau appliances in the sumptuous kitchen, everything is brought together with Lutron mood lighting and a Control 4 home automation system.