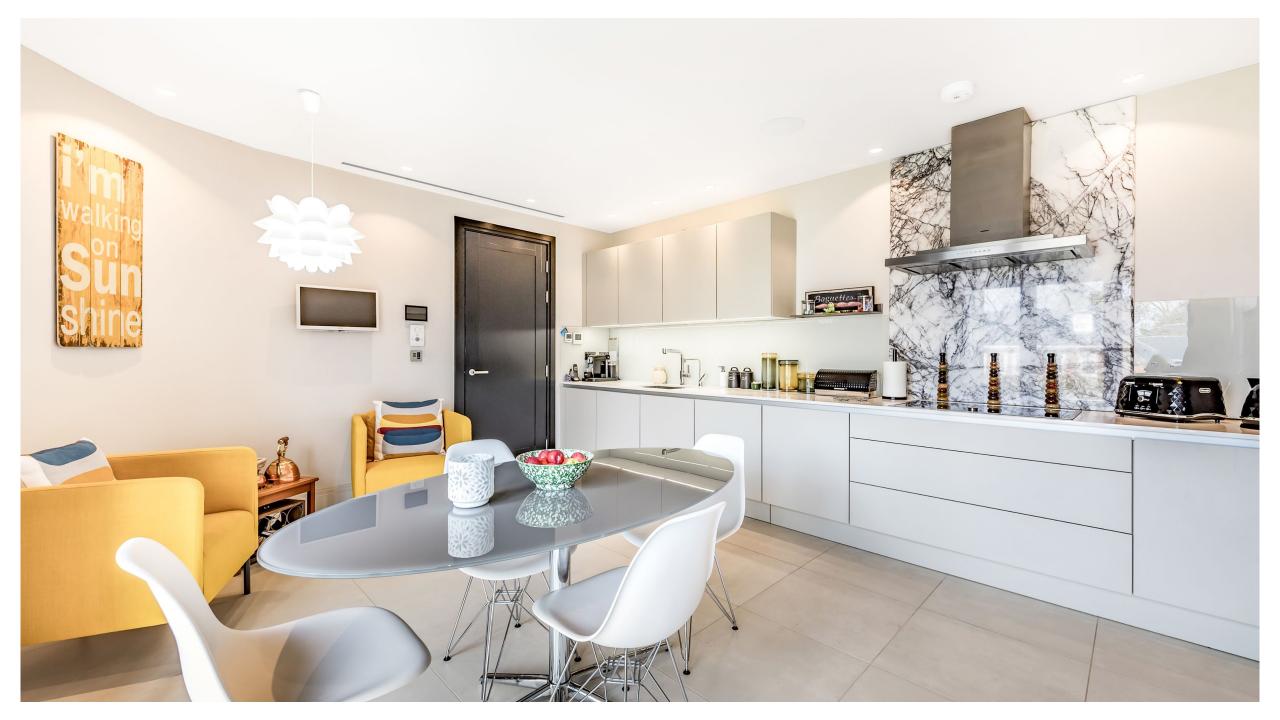

Located on Beech Hill - the most exclusive address in Hadley Wood and one of the most coveted roads in Hertfordshire, Palazzo is directly opposite the illustrious Hadley Wood Golf Club.

From the individually designed and hand-crafted sanitary ware in the wetrooms to the combination of Poggenpohl cabinetry and Gaggenau appliances in the sumptuous kitchen, everything is brought together with Lutron mood lighting and a Control 4 home automation system.

Rich textured wall coverings and swathes of natural wood project a wonderful warmth, enhanced by the contrast of Italian marble and subtle bronze detailing.