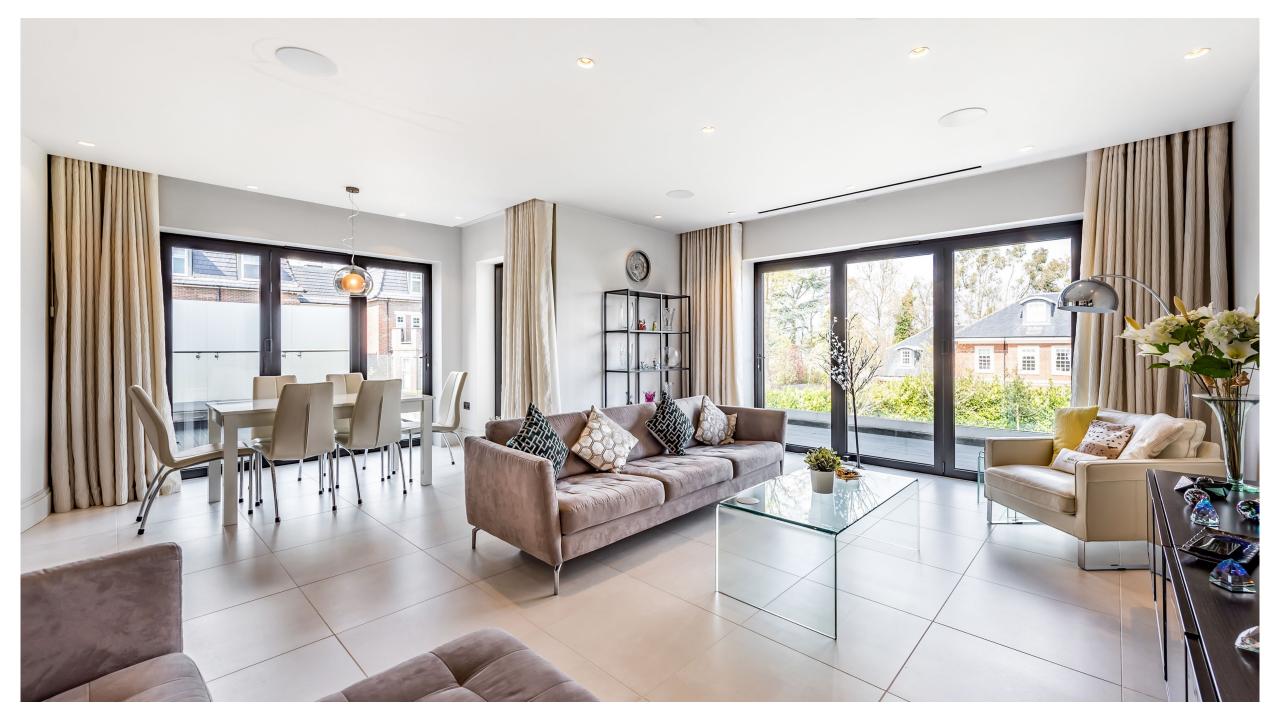

Located on Beech Hill - the most exclusive address in Hadley Wood and one of the most coveted roads in Hertfordshire, Palazzo is directly opposite the illustrious Hadley Wood Golf Club.

From the individually designed and hand-crafted sanitary ware in the wetrooms to the combination of Poggenpohl cabinetry and Gaggenau appliances in the sumptuous kitchen, everything is brought together with Lutron mood lighting and a Control 4 home automation system.

Rich textured wall coverings and swathes of natural wood project a wonderful warmth, enhanced by the contrast of Italian marble and subtle bronze detailing.