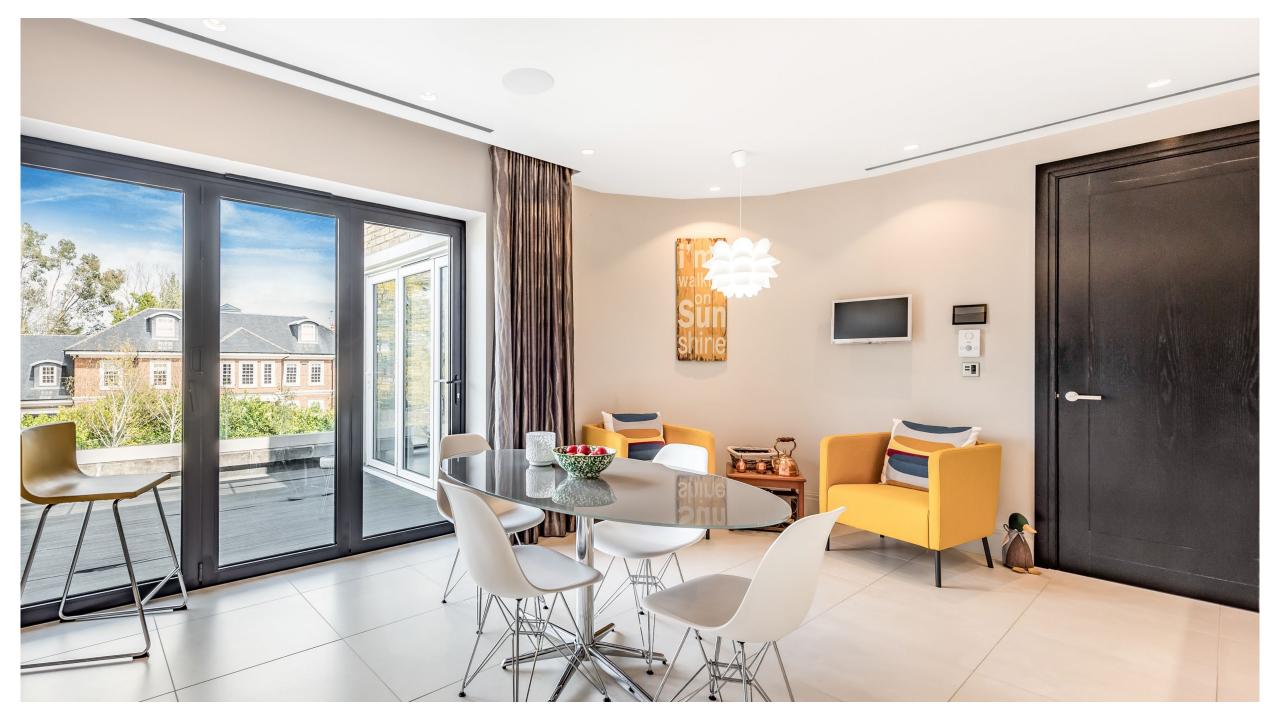

## Flat 4, Palazzo House Beech Hill, Hadley Wood, Herts, EN4 OJW

A beautifully appointed three bedroom luxury home benefitting from gated underground parking, expansive open air terraces and private concierge facilities. The development was completed in 2015 by renowned design-house Fusion Residential and has won multiple UK property awards.

Located on Beech Hill - the most exclusive address in Hadley Wood and one of the most coveted roads in Hertfordshire, Palazzo is directly opposite the illustrious Hadley Wood Golf Club.

From the individually designed and hand-crafted sanitary ware in the wetrooms to the combination of Poggenpohl cabinetry and Gaggenau appliances in the sumptuous kitchen, everything is brought together with Lutron mood lighting and a Control 4 home automation system.