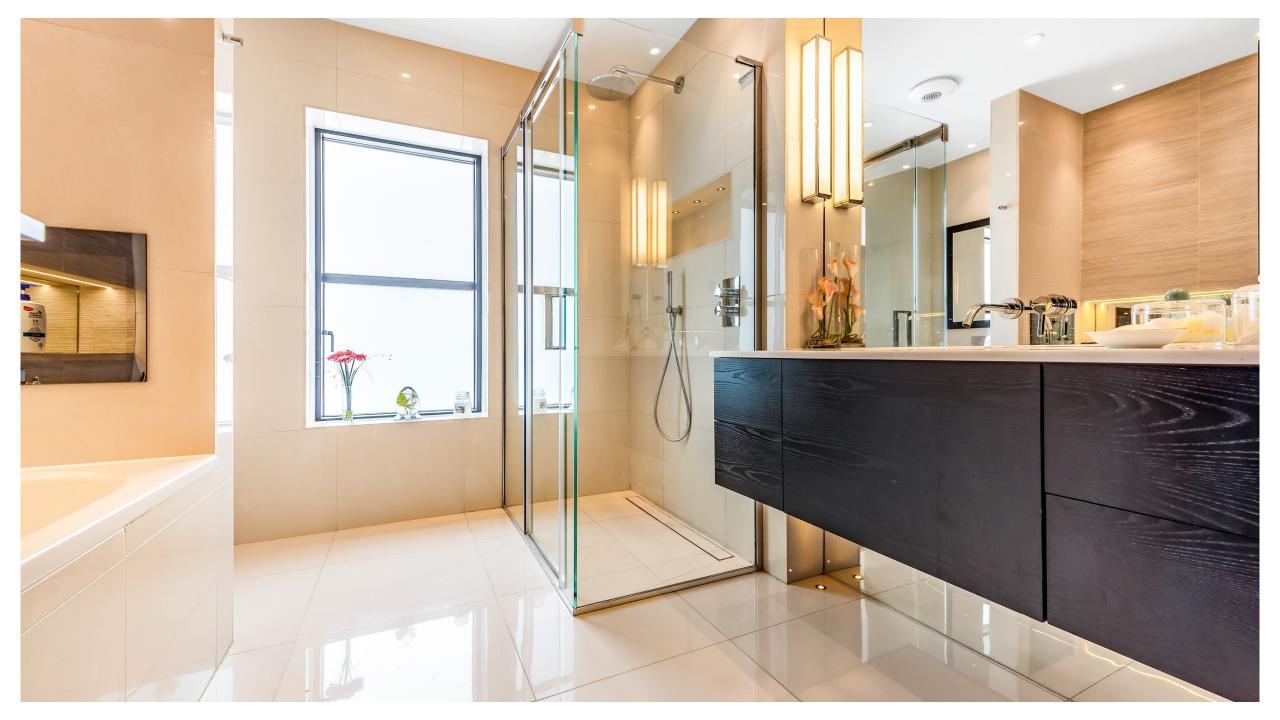

Located on Beech Hill - the most exclusive address in Hadley Wood and one of the most coveted roads in Hertfordshire, Palazzo is directly opposite the illustrious Hadley Wood Golf Club.

From the individually designed and hand-crafted sanitary ware in the wetrooms to the combination of Poggenpohl cabinetry and Gaggenau appliances in the sumptuous kitchen, everything is brought together with Lutron mood lighting and a Control 4 home automation system.

Rich textured wall coverings and swathes of natural wood project a wonderful warmth, enhanced by the contrast of Italian marble and subtle bronze detailing.