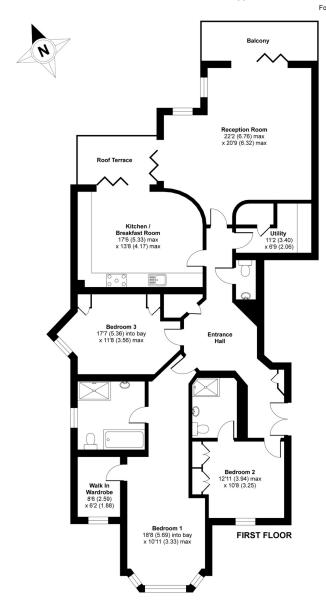

## Palazzo House, Beech Hill, Barnet, EN4

Approximate Area = 1748 sq ft / 162.4 sq m

For identification only - Not to scale