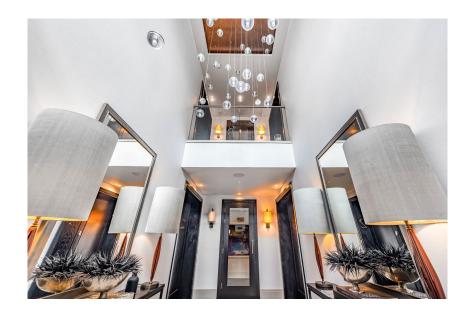

Rich textured wall coverings and swathes of natural wood project a wonderful warmth, enhanced by the contrast of Italian marble and subtle bronze detailing.