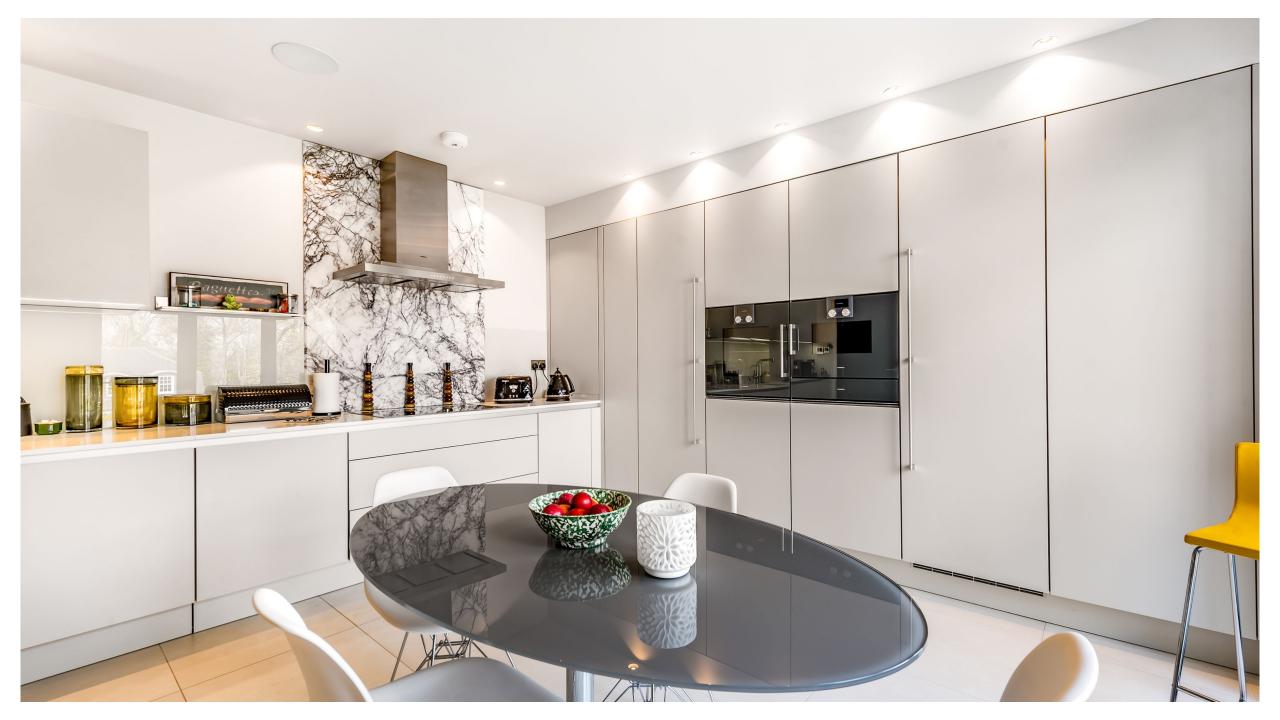

Located on Beech Hill - the most exclusive address in Hadley Wood and one of the most coveted roads in Hertfordshire, Palazzo is directly opposite the illustrious Hadley Wood Golf Club.

From the individually designed and hand-crafted sanitary ware in the wetrooms to the combination of Poggenpohl cabinetry and Gaggenau appliances in the sumptuous kitchen, everything is brought together with Lutron mood lighting and a Control 4 home automation system.