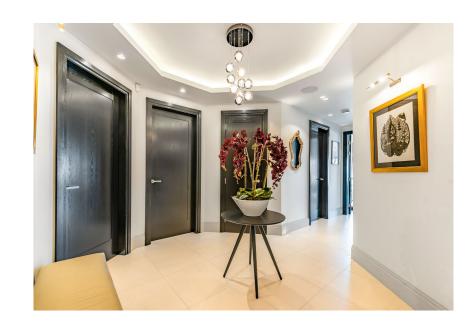

Rich textured wall coverings and swathes of natural wood project a wonderful warmth, enhanced by the contrast of Italian marble and subtle bronze detailing.