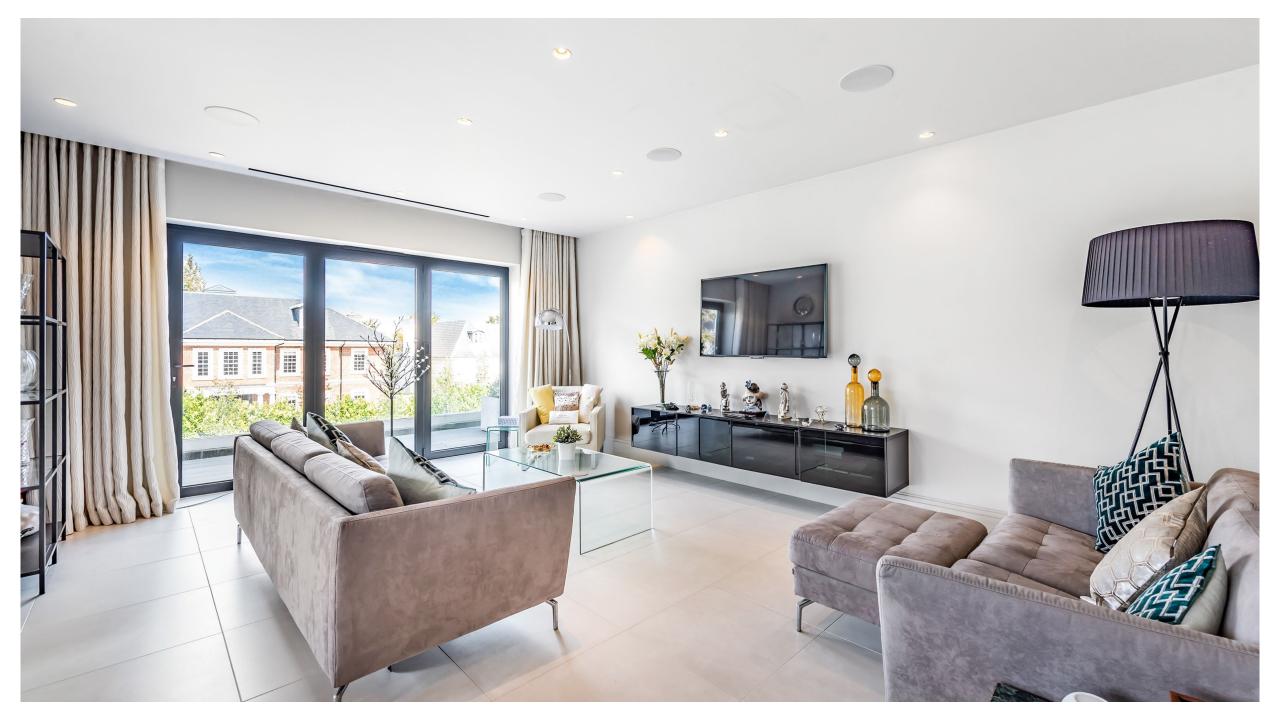

## Flat 4, Palazzo House Beech Hill, Hadley Wood, Herts, EN4 OJW

A beautifully appointed three bedroom luxury home benefitting from gated underground parking, expansive open air terraces and private concierge facilities. The development was completed in 2015 by renowned design-house Fusion Residential and has won multiple UK property awards.

Located on Beech Hill - the most exclusive address in Hadley Wood and one of the most coveted roads in Hertfordshire, Palazzo is directly opposite the illustrious Hadley Wood Golf Club.

From the individually designed and hand-crafted sanitary ware in the wetrooms to the combination of Poggenpohl cabinetry and Gaggenau appliances in the sumptuous kitchen, everything is brought together with Lutron mood lighting and a Control 4 home automation system.

Rich textured wall coverings and swathes of natural wood project a wonderful warmth, enhanced by the contrast of Italian marble and subtle bronze detailing.