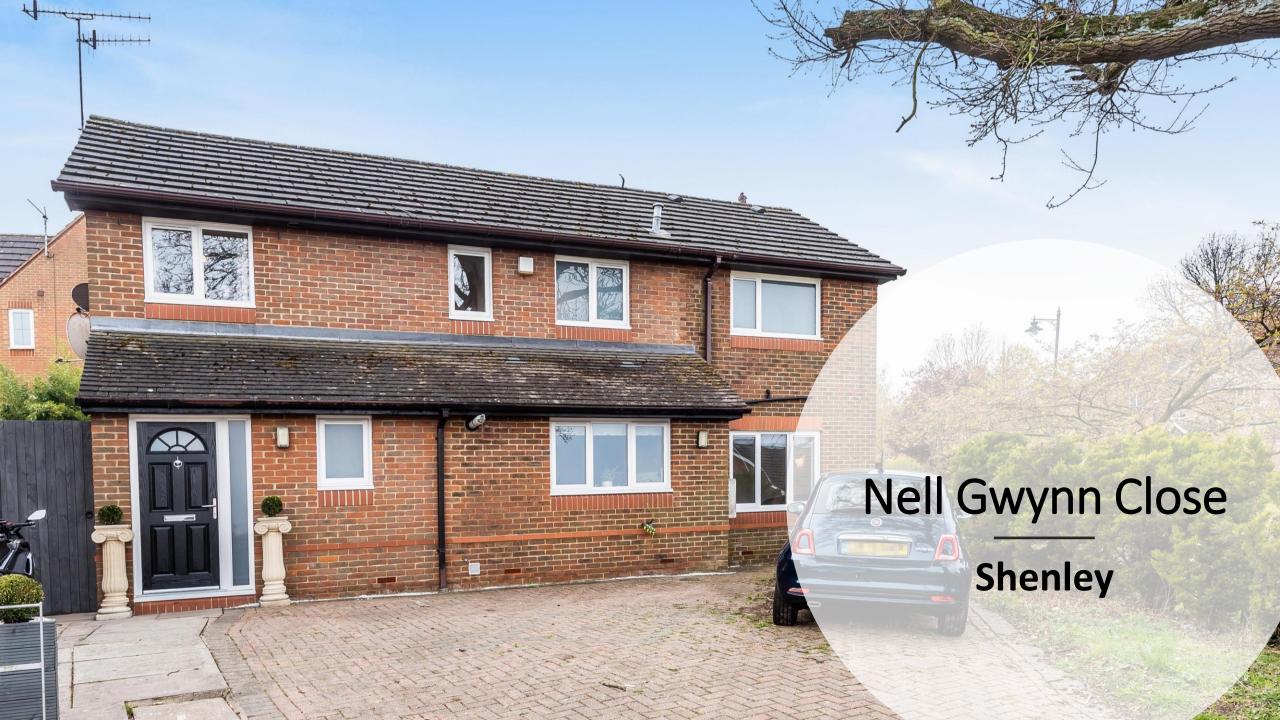

Positioned in a quiet cul-de- sac close to the heart of Shenley village, is this exceptional four reception room, four bedrooms, two bathroom family home of over 1500 sq ft arranged over two floors. The property has been recently extended and the superb accommodation comprises an entrance hall, guest cloakroom, 23ft reception room which leads onto a conservatory which in turn leads onto the garden. A dining room, kitchen and office complete the downstairs accommodation. Upstairs are three double bedrooms and a single bedroom which is currently being used as an office. The principal bedroom benefits from an en suite bathroom and there is a second family bedroom. At the front of the property is a good sized driveway, off street parking and to the rear is an enclosed a south facing garden which is mainly laid to lawn.

## Nell Gwynn Close, Shenley, Radlett, WD7

Approximate Area = 1512 sq ft / 140 sq m

For identification only - Not to scale