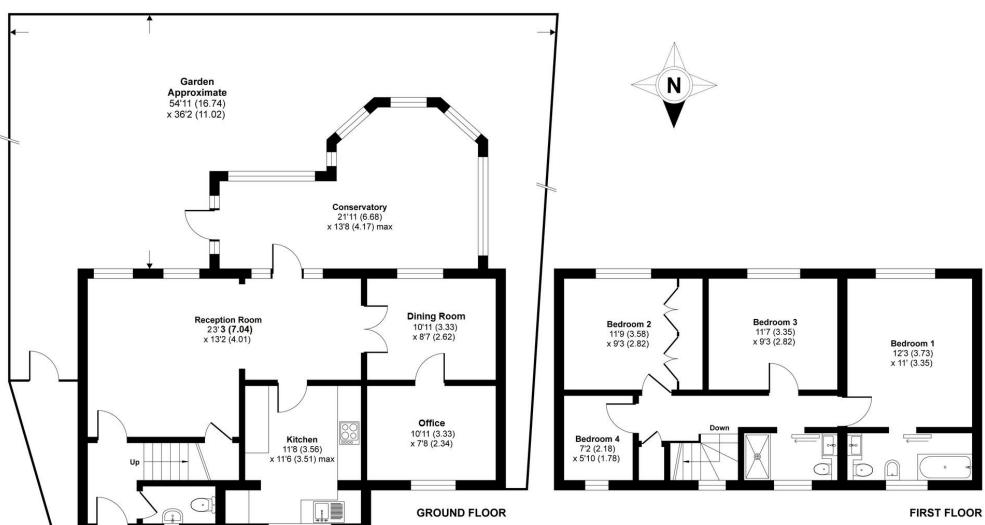

Positioned in a quiet cul-de- sac close to the heart of Shenley village, is this exceptional four reception room, four bedrooms, two bathroom family home of over 1500 sq ft arranged over two floors. The property has been recently extended and the superb accommodation comprises an entrance hall, guest cloakroom, 23ft reception room which leads onto a conservatory which in turn leads onto the garden. A dining room, kitchen and office complete the downstairs accommodation. Upstairs are three double bedrooms and a single bedroom which is currently being used as an office. The principal bedroom benefits from an en suite bathroom and there is a second family bedroom. At the front of the property is a good sized driveway, off street parking and to the rear is an enclosed a south facing garden which is mainly laid to lawn.

## Nell Gwynn Close, Shenley, Radlett, WD7

Approximate Area = 1512 sq ft / 140 sq m

For identification only - Not to scale