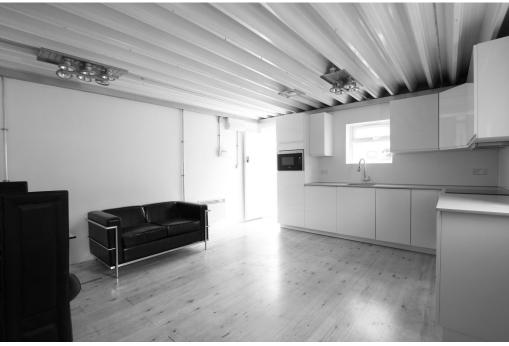

## Kitchens

- Fully fitted white gloss
- Soft closing cabinets and drawers
- Stone worktops
- Flexible monobloc tap
- White metal splash backs
- Siemens Appliances including Induction hob, oven, microwave, Indesit washer/dryer, fridge (some with freezer compartment), slimline dishwasher
- Glasses, crockery, cutlery, pots, pans, kettle and utensils

## **Furnishings**

- Corbusier style bonded black leather and chrome settee
- Black and white leather bed
- Galvanized storage trunks in bedroom and lounge
- White linen sets, including sheets, quilts and bedding
- White towel sets
- Glass table (limited edition 1 of 3) and leather chairs or breakfast bar and stools

## Flooring and Finishes

- @5-7 have Polish wood varnished flooring
- @1-4 have lacquered concrete flooring
- White walls
- Sandblasted glass walls
- Metal panelled front doors
- White glass or mirror front doors to wardrobes, bedroom and bathroom.
- Exposed galvanised sockets, plugs and trunking