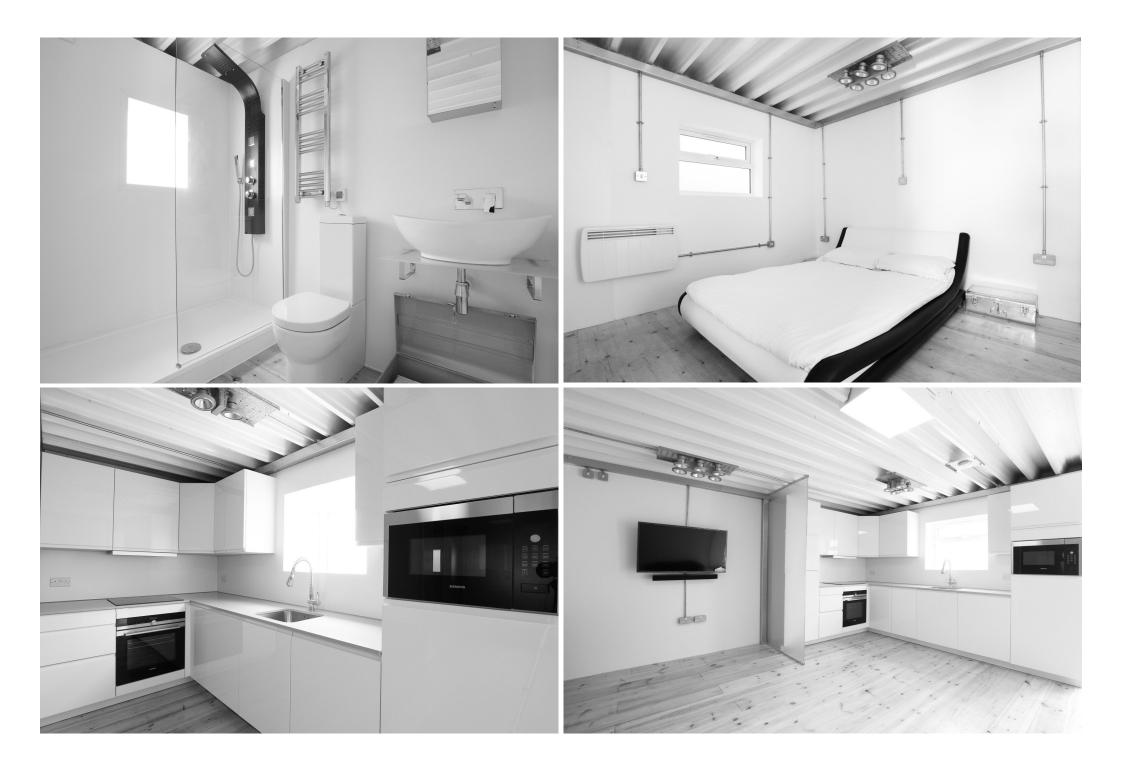

## Kitchens

- Fully fitted white gloss
- Soft closing cabinets and drawers
- Stone worktops
- Flexible monobloc tap
- White metal splash backs
- Siemens Appliances including Induction hob, oven, microwave, Indesit washer/dryer, fridge (some with freezer compartment), slimline dishwasher
- Glasses, crockery, cutlery, pots, pans, kettle and utensils

#### Shower rooms

- Black tower panel shower with 3 jets
- Rain head and jet baton hand shower
- White metal walls
- Porcelain sinks on glass sheets
- Metal mirror cabinet

# **Electrics and Lighting**

- 43" Samsung Smart flat screen tv and sound bar
- Video doorbell linked by app to smartphone, tv, laptop, subject to connection
- Wireless remote door alarms
- Electric heating throughout
- LED low voltage lights
- Digital door locks with Bluetooth connectivity to mobile, subject to connection

## **Furnishings**

- Corbusier style bonded black leather and chrome settee
- Black and white leather bed
- Galvanized storage trunks in bedroom and lounge
- White linen sets, including sheets, quilts and bedding
- White towel sets
- Glass table (limited edition 1 of 3) and leather chairs or breakfast bar and stools

## Flooring and Finishes

- @5-7 have Polish wood varnished flooring
- @1-4 have lacquered concrete flooring
- White walls
- Sandblasted glass walls
- Metal panelled front doors
- White glass or mirror front doors to wardrobes, bedroom and bathroom.
- Exposed galvanised sockets, plugs and trunking