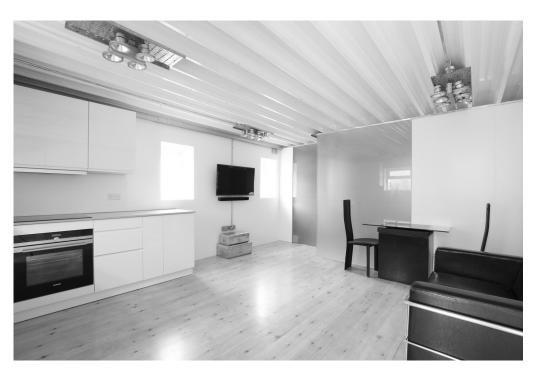

## Kitchens

- Fully fitted white gloss
- Soft closing cabinets and drawers
- Stone worktops
- Flexible monobloc tap
- White metal splash backs
- Siemens Appliances including Induction hob, oven, microwave, Indesit washer/dryer, fridge (some with freezer compartment), slimline dishwasher
- Glasses, crockery, cutlery, pots, pans, kettle and utensils

## **Furnishings**

- Corbusier style bonded black leather and chrome settee
- Black and white leather bed
- Galvanized storage trunks in bedroom and lounge
- White linen sets, including sheets, quilts and bedding
- White towel sets
- Glass table (limited edition 1 of 3) and leather chairs or breakfast bar and stools

## Flooring and Finishes

- @5-7 have Polish wood varnished flooring
- @1-4 have lacquered concrete flooring
- White walls
- Sandblasted glass walls
- Metal panelled front doors
- White glass or mirror front doors to wardrobes, bedroom and bathroom.
- Exposed galvanised sockets, plugs and trunking