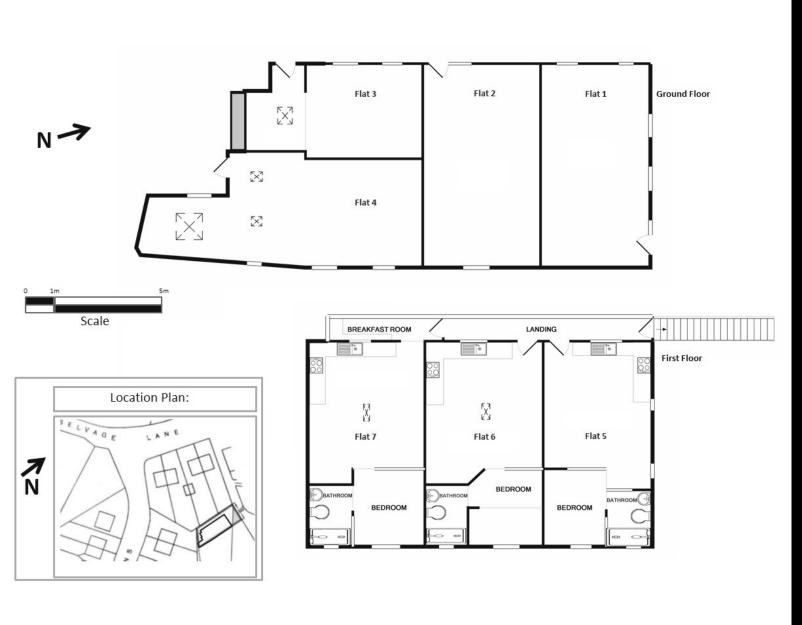

# @Floorplans

@Contact

204 High Street High Barnet Hertfordshire EN5 5SZ

newhomes@statons.com

020 8441 9555

Important Note: This brochure has been created prior to completion and therefore details outlined within maybe subject to change.