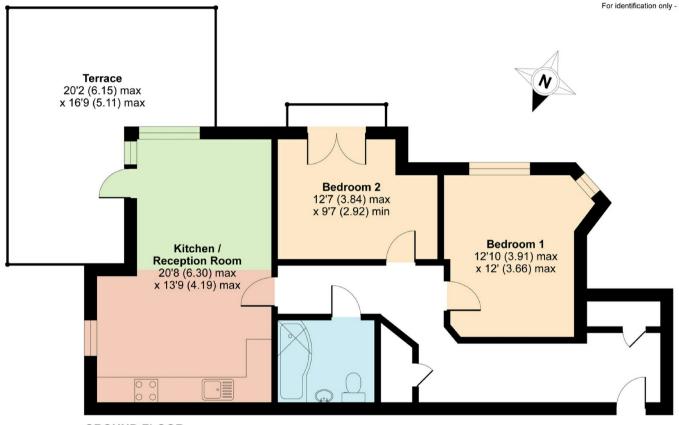

# Sambroke Square, Barnet, EN4

Approximate Area = 771 sq ft / 71.6 sq m

For identification only - Not to scale

**GROUND FLOOR** 

Floor plan produced in accordance with RICS Property Measurement Standards incorporating International Property Measurement Standards (IPMS2 Residential). ©nichecom 2021. Produced for Statons. REF: 695076