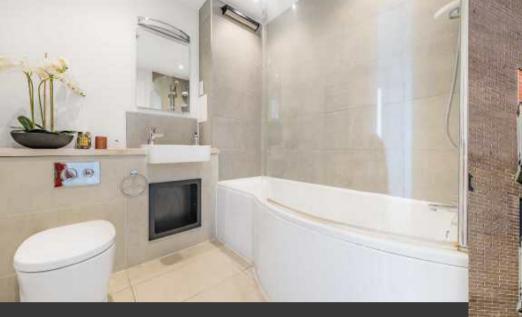

This two bedroom, one bathroom apartment is spacious (771 sqft) and well located in the centre of New Barnet. When entering you are greeted by a spacious hallway (Designed to be suitable for wheel chair users) which takes you to the bright Kitchen/Diner/lounge. The kitchen is good quality with integrated appliances and granite counter tops. Off the lounge there is a delightful sun trap terrace which is south-easterly facing and attracts the sun all day long, also viewing the green communal garden. The bedrooms allow space for a double bed and wardrobes. There is an allocated parking spot as well as visitors parking.