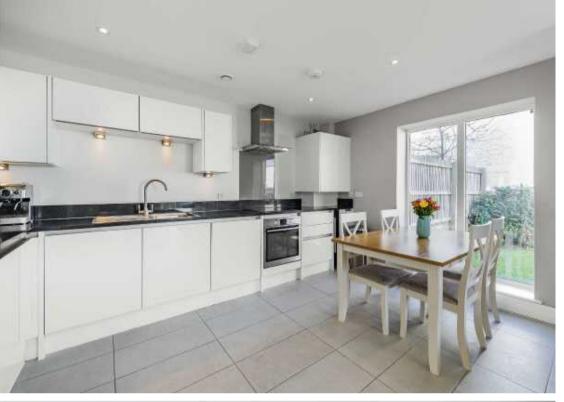

This two bedroom, one bathroom apartment is spacious (771 sqft) and well located in the centre of New Barnet. When entering you are greeted by a spacious hallway (Designed to be suitable for wheel chair users) which takes you to the bright Kitchen/Diner/lounge. The kitchen is good quality with integrated appliances and granite counter tops. Off the lounge there is a delightful sun trap terrace which is south-easterly facing and attracts the sun all day long, also viewing the green communal garden. The bedrooms allow space for a double bed and wardrobes. There is an allocated parking spot as well as visitors parking.