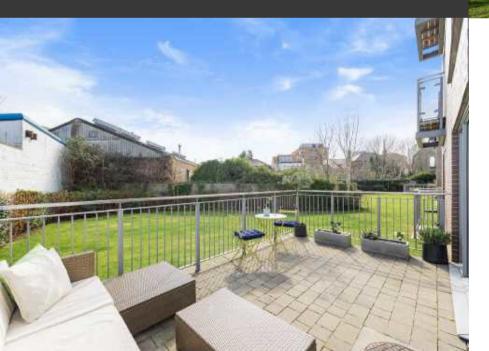

This two bedroom, one bathroom apartment is spacious (771 sqft) and well located in the centre of New Barnet. When entering you are greeted by a spacious hallway (Designed to be suitable for wheel chair users) which takes you to the bright Kitchen/Diner/lounge. The kitchen is good quality with integrated appliances and granite counter tops. Off the lounge there is a delightful sun trap terrace which is south-easterly facing and attracts the sun all day long, also viewing the green communal garden. The bedrooms allow space for a double bed and wardrobes. There is an allocated parking spot as well as visitors parking.