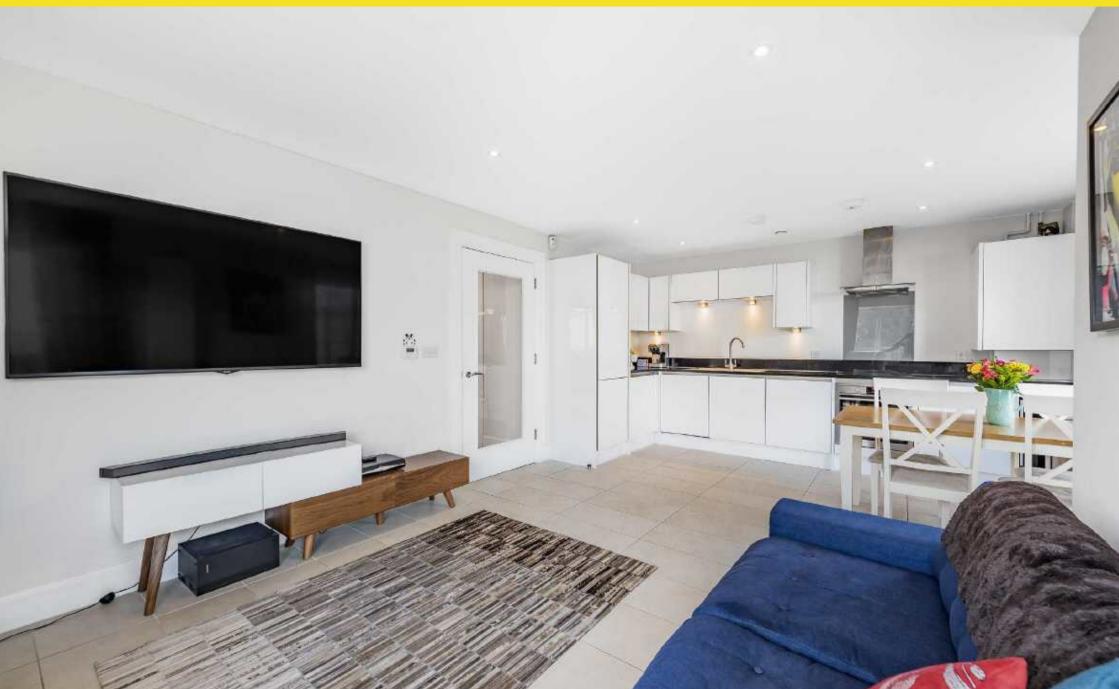

This two bedroom, one bathroom apartment is spacious (771 sqft) and well located in the centre of New Barnet. When entering you are greeted by a spacious hallway (Designed to be suitable for wheel chair users) which takes you to the bright Kitchen/Diner/lounge. The kitchen is good quality with integrated appliances and granite counter tops. Off the lounge there is a delightful sun trap terrace which is south-easterly facing and attracts the sun all day long, also viewing the green communal garden. The bedrooms allow space for a double bed and wardrobes. There is an allocated parking spot as well as visitors parking.