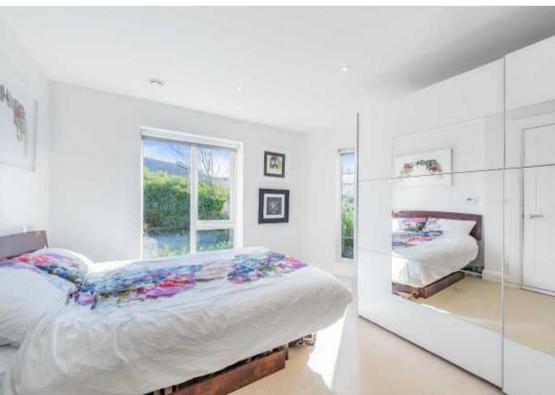

This two bedroom, one bathroom apartment is spacious (771 sqft) and well located in the centre of New Barnet. When entering you are greeted by a spacious hallway (Designed to be suitable for wheel chair users) which takes you to the bright Kitchen/Diner/lounge. The kitchen is good quality with integrated appliances and granite counter tops. Off the lounge there is a delightful sun trap terrace which is south-easterly facing and attracts the sun all day long, also viewing the green communal garden. The bedrooms allow space for a double bed and wardrobes. There is an allocated parking spot as well as visitors parking.