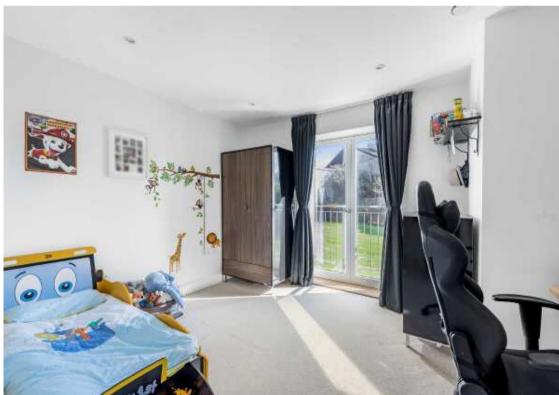

This two bedroom, one bathroom apartment is spacious (771 sqft) and well located in the centre of New Barnet. When entering you are greeted by a spacious hallway (Designed to be suitable for wheel chair users) which takes you to the bright Kitchen/Diner/lounge. The kitchen is good quality with integrated appliances and granite counter tops. Off the lounge there is a delightful sun trap terrace which is south-easterly facing and attracts the sun all day long, also viewing the green communal garden. The bedrooms allow space for a double bed and wardrobes. There is an allocated parking spot as well as visitors parking.