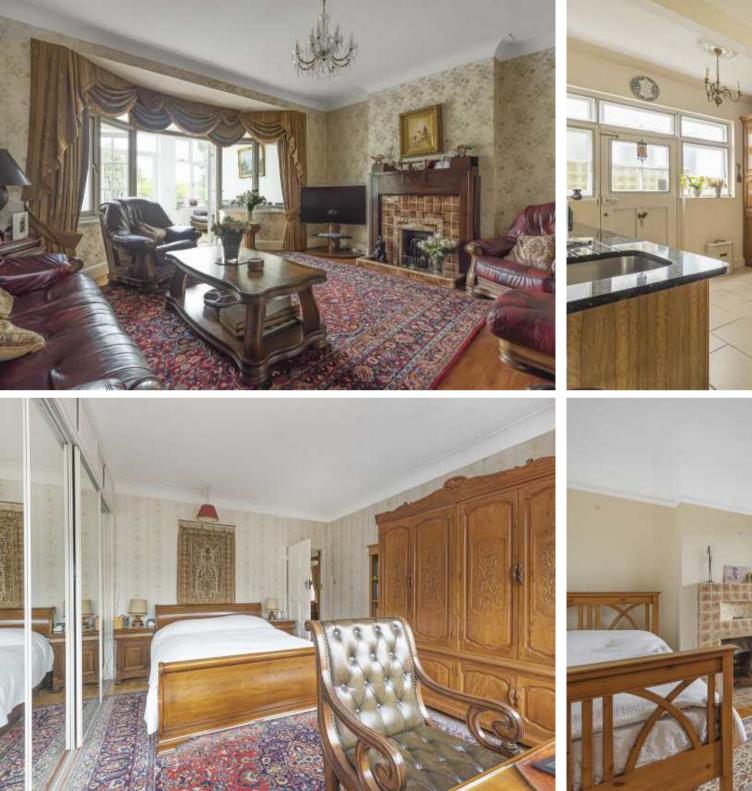

To the rear of the home you have an open kitchen/diner, complete with granite counter tops, Bosch appliances and solid wood fittings. This room flows into an orangery, an extension off of the main reception room, again flooded with natural light from the sky light and french doors. The ground floor is complete with a guest cloakroom and a single Garage.

On the first floor there are 4 bedrooms (three double and one large single bedroom). The main bedroom has full width fitted wardrobes and a large bay window. The two rooms at the rear have a nice aspect of the mature garden and fields beyond.