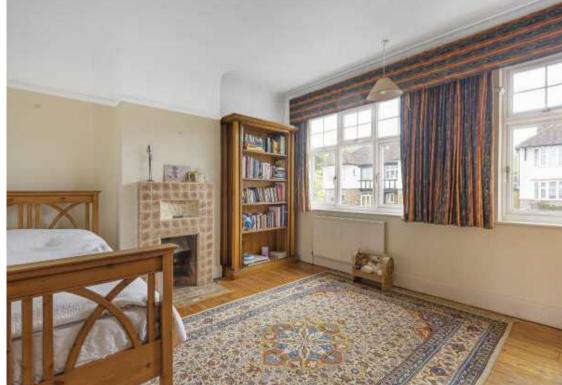

On the first floor there are 4 bedrooms (three double and one large single bedroom). The main bedroom has full width fitted wardrobes and a large bay window. The two rooms at the rear have a nice aspect of the mature garden and fields beyond.