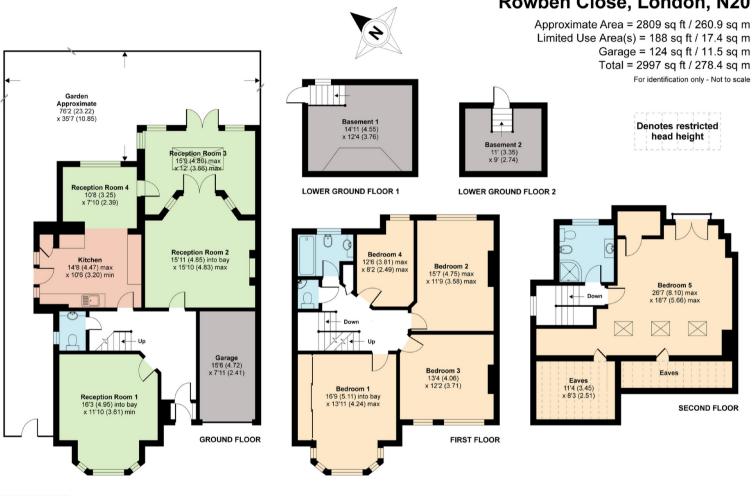

Floor plan produced in accordance with RICS Property Measurement Standards incorporating Certified International Property Measurement Standards (IPMS2 Residential). ©n/checom 2021 Property Measurer Produced for Statons. REF: 727754

# Rowben Close, London, N20