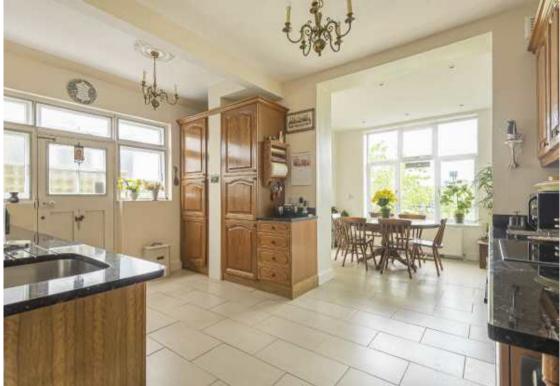

To the rear of the home you have an open kitchen/diner, complete with granite counter tops, Bosch appliances and solid wood fittings. This room flows into an orangery, an extension off of the main reception room, again flooded with natural light from the sky light and french doors. The ground floor is complete with a guest cloakroom and a single Garage.