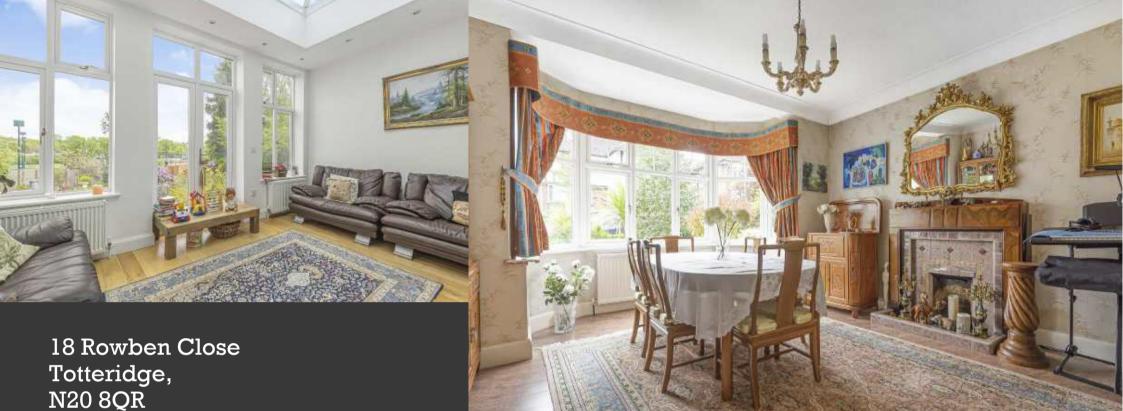

This much loved family home offers approximately 3000 sqft of living space. As you enter, you are greeted with a charming entrance hall with characterful wood panelling and high ceilings, which continues throughout. Leading from the entrance is a separate dining room with a south-westerly facing bay window, flooding the room with natural light.

To the rear of the home you have an open kitchen/diner, complete with granite counter tops, Bosch appliances and solid wood fittings. This room flows into an orangery, an extension off of the main reception room, again flooded with natural light from the sky light and french doors. The ground floor is complete with a guest cloakroom and a single Garage.