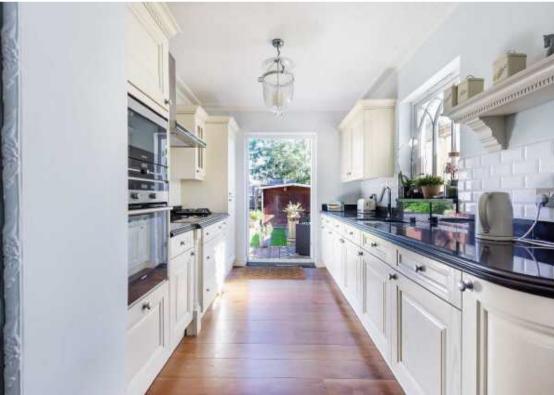

The left side of the home comprises a fully integrated kitchen and a separate reception room with direct access to the garden.

There is a spiral staircase taking you up to the 1st floor of the left side where you will find 2 bedrooms and a bathroom, the bathroom complete with porcelain tiles.