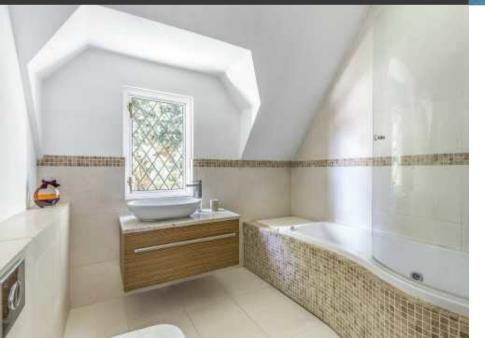

The left side of the home comprises a fully integrated kitchen and a separate reception room with direct access to the garden.

There is a spiral staircase taking you up to the 1st floor of the left side where you will find 2 bedrooms and a bathroom, the bathroom complete with porcelain tiles.

To the other side of the first floor, accessed by the stair case on the right side, you will find another 2 bedrooms, one being the main bedroom, with an intelligently designed en-suite, finished to a high standard. The en-suite offers a sunken bathtub, separate shower, toilet and basin finished well with high quality Carrara marble.