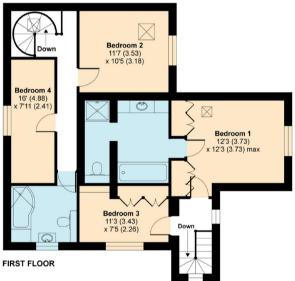

# Garden Approximate 36'1 (10.99) x 28'7 (8.72) Reception Room 17' (5.18) x 11'3 (3.43) Dining Room 26' (7.93) into bay x 21'8 (6.60) max 11'11 (3.63) max x 11'6 (3.51) max **GROUND FLOOR**

# Brunswick Park Road, London, N11

Approximate Area = 1603 sq ft / 148.9 sq m For identification only - Not to scale

Floor plan produced in accordance with RICS Property Measurement Standards incorporating International Property Measurement Standards (IPMS2 Residential). ©nichecom 2021. Produced for Statons. REF: 774192