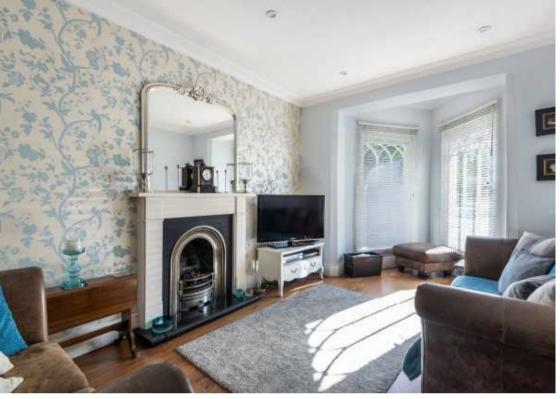

To the right of the home you have southerly facing reception room with a working fire place and charming bay window. This also flows into the kitchen diner with the kitchen being of high quality. It is complete with solid wood cupboards, granite counter tops and integrated siemens appliances. There is also direct access to the easterly facing garden.