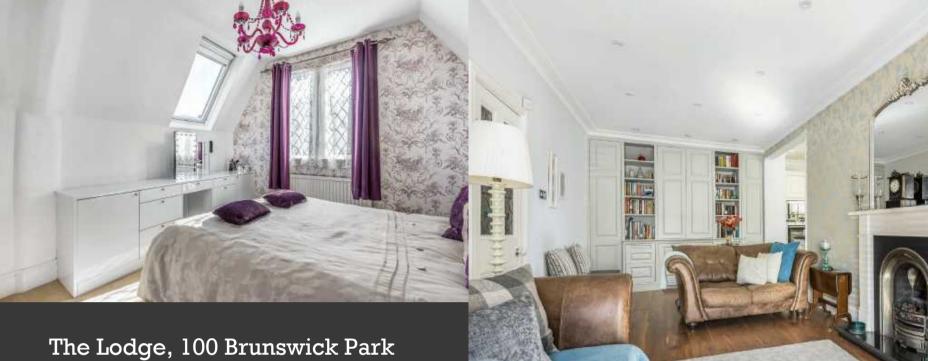

To the other side of the first floor, accessed by the stair case on the right side, you will find another 2 bedrooms, one being the main bedroom, with an intelligently designed en-suite, finished to a high standard. The en-suite offers a sunken bathtub, separate shower, toilet and basin finished well with high quality Carrara marble.