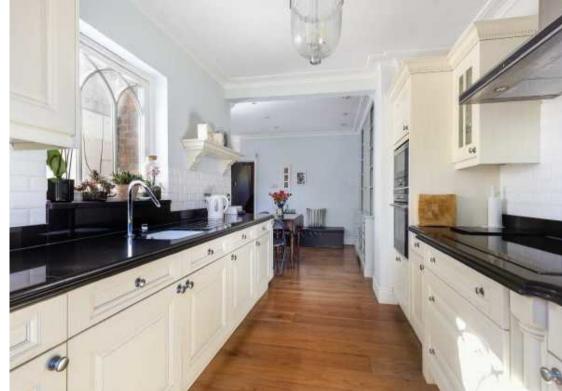

To the right of the home you have southerly facing reception room with a working fire place and charming bay window. This also flows into the kitchen diner with the kitchen being of high quality. It is complete with solid wood cupboards, granite counter tops and integrated siemens appliances. There is also direct access to the easterly facing garden.